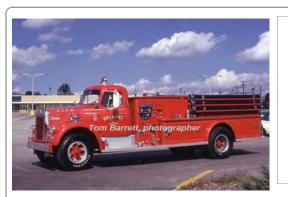

### 1962

1950-unk

as of 2021

Farrar Co.
International V Line

pumper

750 gpm

Mike Bakunis of Storygrapher