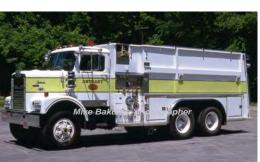

#### 1972

Locally built

White Motor Co.

tanker

500 gpm 2800 gal tank

Bethany Fire Dept.
Out of state - Freedom, ME

1962-1988

Tanker 82

Bethany Fire Dept.

1972-2000?

COMPILED BY CONNECTICUT FIREMEN'S HISTORICAL SOCIETY, MANCHESTER, CT

COMPILED BY CONNECTICUT FIREMEN'S HISTORICAL SOCIETY, MANCHESTER, CT