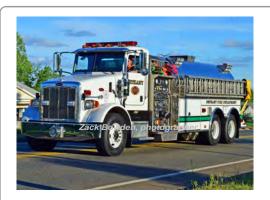

#### 2005

U.S. Tanker Fire App.

Peterbilt Motors Co.

pumper tanker

1500 gpm 3000 gal tank 1981

American LaFrance Century Series

aerial

rear-mount - 100' ALF

photo needed

Tanker 87

Bethany Fire Dept.

2005-

Truck 14 - Seymr Citizens Eng. Co. 2, Seymour Ladder 88 Bethany Fire Dept.

1981-2005 2005-2014

COMPILED BY CONNECTICUT FIREMENS HISTORICAL SOCIETY, MANCHESTER, CT