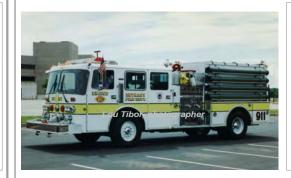

any Fire Dept.

1972-2000?

COMPILED BY CONNECTICUT FIREMEN'S HISTORICAL SOCIETY, MANCHESTER, CT

COMPILED BY CONNECTICUT FIREMEN'S HISTORICAL SOCIETY, MANCHESTER, CT





#### 1973

Farrar Co.

Diamond Reo pumper tanker

1000 gpm 3200 gal tank



# 1978

E-One, Inc.

GMC

rescue

250 gpm 250 gal tank

Tanker 85 Bethany Fire Dept. 1977-2005
Out of state - Sweden, ME 2005

COMPILED BY CONNECTICUT FIREMEN'S HISTORICAL SOCIETY, MANCHESTER, CT

Res 86 Bethany Fire Dept.

Northfield Fire Dept., Litchfield

Out of state - non-fire use

1978-1997 1997-unk 2009

COMPILED BY CONNECTICUT FIREMEN'S HISTORICAL SOCIETY, MANCHESTER, CT

COMPILED BY CONNECTICUT FIREMEN'S HISTORICAL SOCIETY, MANCHESTER, CT



#### 1982

# Grumman Emergency Products

Ford Louisville

pumper tanker

1250 gpm 1000 gal tank



#### 1988

FMC Corp.

Duplex D-350 pumper tanker

2000 gpm 1000 gal tank

Oren

Eng 83 Bethany Fire Dept.

Refurb

1982-2018 1996

Eng 81 Bethany Fire Dept. 1988-

COMPILED BY CONNECTICUT FIREMEN'S HISTORICAL SOCIETY, MANCHESTER, CT



# 1989 Morrison

Chevrolet

forestry

250 gal 300 gal tank

## 1973

**Hahn Motors** 

pumper tanker

1500 gpm 500/1000

Brush 89 Bethany Fire Dept. 1989-unk

COMPILED BY CONNECTICUT FIREMEN'S HISTORICAL SOCIETY, MANCHESTER, CT



West Haven Fire Dept. 1973-1992

Modified - 1000 gal tank added

Eng 82 Bethany Fire Dept. 1992-2008

> Preserved - Private - E260, Milford as of 2013

COMPILED BY CONNECTICUT FIREMEN'S HISTORICAL SOCIETY, MANCHESTER, CT

COMPILED BY CONNECTICUT FIREMEN'S HISTORICAL SOCIETY, MANCHESTER, CT



#### 1997

Marion Body Works

Mack MR