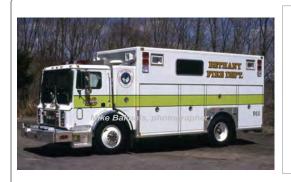

#### 1997

Marion Body Works

Mack MR

rescue

# 2000

1992

U.S. Tanker Fire App.

Peterbilt Motors Co.

pumper tanker

1500 gpm 3000 gal tank

MR688P-7482 1995 Mack

Res 86

Bethany Fire Dept.

1997-

Tanker 82

Eng 24

Bethany Fire Dept.

2000-

COMPILED BY CONNECTICUT FIREMEN'S HISTORICAL SOCIETY, MANCHESTER, CT

COMPILED BY CONNECTICUT FIREMEN'S HISTORICAL SOCIETY, MANCHESTER, CT