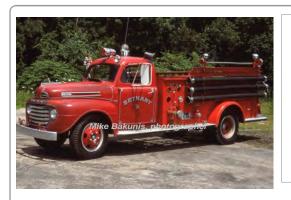

Eng 3

#### 1950

Ford F

pumper

500 gpm 100 gal tank



#### 1957

Mack Trucks B Series

pumper

750 gpm 500 gal tank

Del 3-29-57

| | Eng 84

Bethany Fire Dept.

1957-unk

Preserved - Department - Bethany

as of 2021

COMPILED BY CONNECTICUT FIREMEN'S HISTORICAL SOCIETY, MANCHESTER, CT



Preserved - Department - Bethany

### 1962

1950-unk

as of 2021

Farrar Co.
International V Line

pumper

750 gpm

Mike Bakunis of Storygrapher

#### 1972

Locally built

White Motor Co.

tanker

500 gpm 2800 gal tank

Bethany Fire Dept.
Out of state - Freedom, ME

1962-1988

Tanker 82

Bethany Fire Dept.

1972-2000?

COMPILED BY CONNECTICUT FIREMEN'S HISTORICAL SOCIETY, MANCHESTER, CT

COMPILED BY CONNECTICUT FIREMEN'S HISTORICAL SOCIETY, MANCHESTER, CT





#### 1973

Farrar Co.

Diamond Reo pump