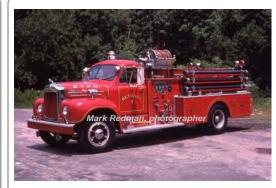

#### 1957

Mack Trucks B Series

pumper

750 gpm 500 gal tank

Del 3-29-57

| | Eng 84

Bethany Fire Dept.

1957-unk

Preserved - Department - Bethany

as of 2021

COMPILED BY CONNECTICUT FIREMEN'S HISTORICAL SOCIETY, MANCHESTER, CT

Preserved - Department - Bethany