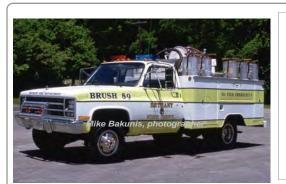

# 1989 Morrison

Chevrolet

forestry

250 gal 300 gal tank

## 1973

**Hahn Motors** 

pumper tanker

1500 gpm 500/1000

Brush 89 Bethany Fire Dept. 1989-unk

COMPILED BY CONNECTICUT FIREMEN'S HISTORICAL SOCIETY, MANCHESTER, CT

West Haven Fire Dept. 1973-1992

Modified - 1000 gal tank added