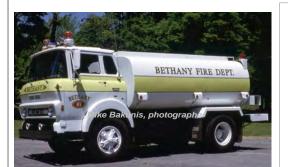

#### 1972

Locally built

White Motor Co.

tanker

500 gpm 2800 gal tank

Bethany Fire Dept.
Out of state - Freedom, ME

1962-1988

Tanker 82

Bethany Fire Dept.

1972-2000?

COMPILED BY CONNECTICUT FIREMEN'S HISTORICAL SOCIETY, MANCHESTER, CT

COMPILED BY CONNECTICUT FIREMEN'S HISTORICAL SOCIETY, MANCHESTER, CT