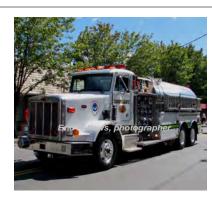

# 2000

1992

U.S. Tanker Fire App.

Peterbilt Motors Co.

pumper tanker

1500 gpm 3000 gal tank

MR688P-7482 1995 Mack

Res 86

Bethany Fire Dept.

1997-

Tanker 82

Eng 24

Bethany Fire Dept.

2000-

COMPILED BY CONNECTICUT FIREMEN'S HISTORICAL SOCIETY, MANCHESTER, CT

COMPILED BY CONNECTICUT FIREMEN'S HISTORICAL SOCIETY, MANCHESTER, CT