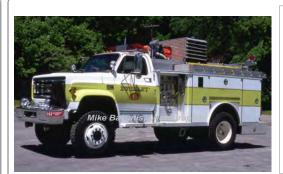

# 1978

E-One, Inc.

GMC

rescue

250 gpm 250 gal tank

Tanker 85 Bethany Fire Dept. 1977-2005
Out of state - Sweden, ME 2005

COMPILED BY CONNECTICUT FIREMEN'S HISTORICAL SOCIETY, MANCHESTER, CT

Res 86 Bethany Fire Dept.

Northfield Fire Dept., Litchfield

Out of state - non-fire use

1978-1997 1997-unk 2009

COMPILED BY CONNECTICUT FIREMEN'S HISTORICAL SOCIETY, MANCHESTER, CT

COMPILED BY CONNECTICUT FIREMEN'S HISTORICAL SOCIETY, MANCHESTER, CT