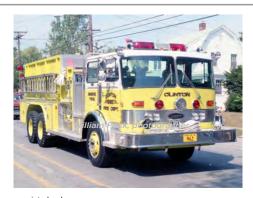

#### 1998

U.S. Tanker Fire App.

Spartan Metro Star

pumper

1250 gpm 750 gal tank

Tanker 962 Clinton Fire Dept 1997Eng 952

Res 996

Clinton Fire Dept

1998-

COMPILED BY CONNECTICUT FIREMEN'S HISTORICAL SOCIETY, MANCHESTER, CT