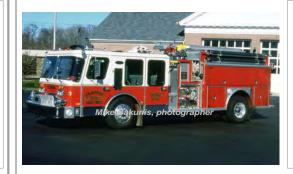

#### 1981

E-One, Inc.

Duplex D-300

pumper tanker

1500 gpm 2000 gal tank

#### 1988

E-One, Inc. Hurricane

pumper tanker

1500 gpm 1000 gal tank

was repainted red

Eng Tank 962 Clinton Fire Dept 1981-1997

Eng Tank 953 Clinton Fire Dept 1988-2008