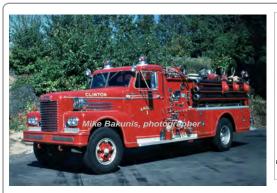

#### 1981

E-One, Inc.

Duplex D-300

pumper tanker

1500 gpm 2000 gal tank

#### 1988

E-One, Inc. Hurricane

pumper tanker

1500 gpm 1000 gal tank

was repainted red

Eng Tank 962 Clinton Fire Dept 1981-1997

Eng Tank 953 Clinton Fire Dept 1988-2008