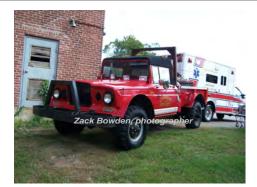

#### 1967

Dept. Built

Kaiser Jeep

forestry

250 gal 250 tank

Eng Tank 951 Clinton Fire Dept 2017-

photo needed

Brush 985

Clinton Fire Dept

unk

COMPILED BY CONNECTICUT FIREMEN'S HISTORICAL SOCIETY, MANCHESTER, CT