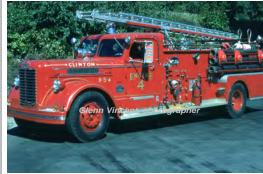

COMPILED BY CONNECTICUT FIREMEN'S HISTORICAL SOCIETY, MANCHESTER, CT

1970

1953-unk

Maxim Motor Co. S-Model

pumper

1000 gpm 500 gal tank

Eng 952 Clinton Fire Dept 1970-1998

Preserved - O/S Museum - Andy Leider

1998

COMPILED BY CONNECTICUT FIREMEN'S HISTORICAL SOCIETY, MANCHESTER, CT