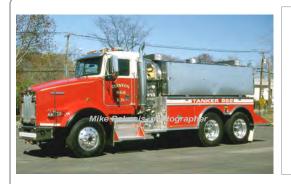

#### 1997

U.S. Tanker Fire App.

Kenworth

tanker

500 gpm 2500 gal tank

#### 1998

U.S. Tanker Fire App.

Spartan Metro Star

pumper

1250 gpm 750 gal tank

Tanker 962 Clinton Fire Dept 1997Eng 952

Res 996

Clinton Fire Dept

1998-

COMPILED BY CONNECTICUT FIREMEN'S HISTORICAL SOCIETY, MANCHESTER, CT