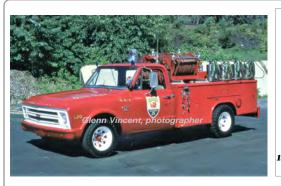

# Clinton Fire Dept., Clinton, CT (1912-)

1968

Dept. Built

Chevrolet

forestry

250 gpm 250 gal tank

1985 version

Brush 985 Clinton Fire Dept Rebuilt by Reading