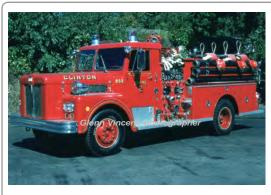

COMPILED BY CONNECTICUT FIREMEN'S HISTORICAL SOCIETY, MANCHESTER, CT

1970

1953-unk

Maxim Motor Co. S-Model

pumper

1000 gpm 500 gal tank

Eng 952 Clinton Fire Dept 1970-1998

Preserved - O/S Museum - Andy Leider