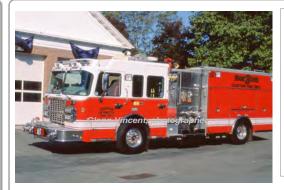

#### 2008

Crimson Fire

Spartan Gladiator pumper tanker

1500 gpm 1000 gal tank

5-section aerial

Tower 971 Clinton Fire Dept

2003-

Eng 953 Clinton Fire Dept

2008-

COMPILED BY CONNECTICUT FIREMENS HISTORICAL SOCIETY, MANCHESTER, CT