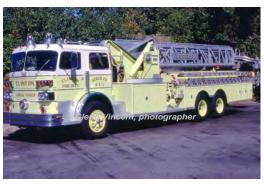

# 1975

Sutphen

aerial platform

1250 gpm 300 gal tank mid-mount - 85' Sutphen

niginal configuration

1977

Reading Body Works

Chevrolet C50 to C70 rescue

was lime green 6-1992

Tower 971 Clinton Fire Dept

1975-2003

Res 996 Clinton Fire Dept 1977-unk

COMPILED BY CONNECTICUT FIREMEN'S HISTORICAL SOCIETY, MANCHESTER, CT