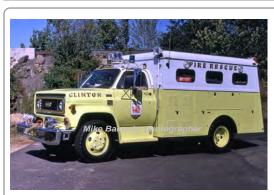

# 1991

COMPILED BY CONNECTICUT FIREMENS HISTORICAL SOCIETY, MANCHESTER, CT

COMPILED BY CONNECTICUT FIREMEN'S HISTORICAL SOCIETY, MANCHESTER, CT

**Marion Body Works** 

Duplex D-500

rescue

Eng Tank 954 Clinton Fire Dept 1988-2016

## Clinton Fire Dept

1991-2013