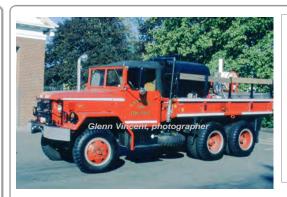

unk 1985-unk

COMPILED BY CONNECTICUT FIREMEN'S HISTORICAL SOCIETY, MANCHESTER, CT

1971

Dept. Built

AM General forestry

200 gpm 600 gal tank

Brush 986 Clinton Fire Dept unk