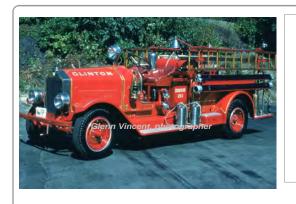

#### 1929

Maxim Motor Co.

pumper

500 gpm 100 gal tank

#### 1953

Oren

Duplex

pumper

750 gpm 500 gal tank

Eng 1 Clinton Fire Dept 1929-1964

Eng 4, 954

Preserved - Department - Clinton