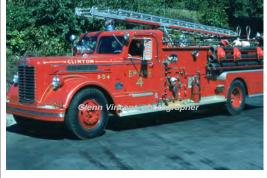

## 1964 Oren

Duplex R-752

pumper

750 gpm 750 gal tank

alen 1988

Eng 961 Clinton Fire Dept 1964-unk

Preserved - Department - Clinton

as of 2017