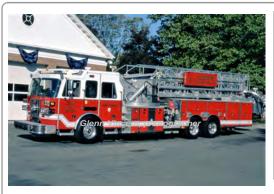

# 1975

Sutphen

aerial platform

1250 gpm 300 gal tank mid-mount - 85' Sutphen

niginal configuration

1977

Reading Body Works

Chevrolet C50 to C70 rescue

was lime green 6-1992

Tower 971 Clinton Fire Dept

1975-2003

Res 996 Clinton Fire Dept 1977-unk

COMPILED BY CONNECTICUT FIREMEN'S HISTORICAL SOCIETY, MANCHESTER, CT