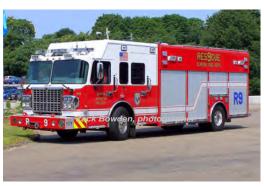

## 2013

SuperVac (SVI)

Spartan

rescue

2016

COMPILED BY CONNECTICUT FIREMENS HISTORICAL SOCIETY, MANCHESTER, CT

Sutphen

pumper tanker

1500 gpm 1000 gal tank

serial: 43018

Res 996 Clinton Fire Dept

2013-

Eng Tank 954 Clinton Fire Dept

2016-

COMPILED BY CONNECTICUT FIREMEN'S HISTORICAL SOCIETY, MANCHESTER, CT