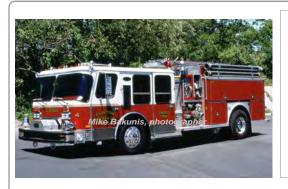

#### 1988

E-One, Inc. Hurricane

pumper tanker

1500 gpm 1000 gal tank

# 1991

COMPILED BY CONNECTICUT FIREMENS HISTORICAL SOCIETY, MANCHESTER, CT

COMPILED BY CONNECTICUT FIREMEN'S HISTORICAL SOCIETY, MANCHESTER, CT

**Marion Body Works** 

Duplex D-500

rescue

Eng Tank 954 Clinton Fire Dept 1988-2016

## Clinton Fire Dept

1991-2013