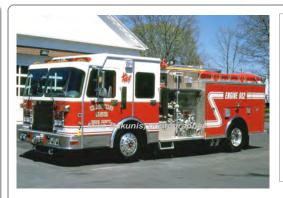

#### 2008

Crimson Fire

Spartan Gladiator pumper tanker

1500 gpm 1000 gal tank

5-section aerial

Tower 971 Clinton Fire Dept

2003-

Eng 953 Clinton Fire Dept

2008-

COMPILED BY CONNECTICUT FIREMENS HISTORICAL SOCIETY, MANCHESTER, CT