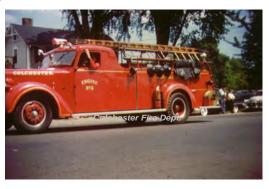

#### American LaFrance 900 Series

pumper

750 gpm 750 gal tank

Del 10-1958

X-6 Colchester Hayward Fire Dept. 1958-unk

COMPILED BY CONNECTICUT FIREMEN'S HISTORICAL SOCIETY, MANCHESTER, CT