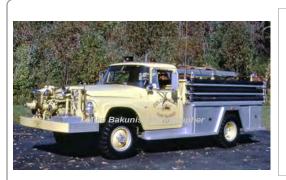

1952

Dept. Built

Dodge M-37 forestry

250 skid-mount pump 200 gal tank

1979

Ranger Div.-American Modular

Ford Econoline

rescue

X-16, X-26 Colchester Hayward Fire Dept. 1977-1998

X-17

Colchester Hayward Fire Dept.

1979-1990

COMPILED BY CONNECTICUT FIREMEN'S HISTORICAL SOCIETY, MANCHESTER, CT

COMPILED BY CONNECTICUT FIREMEN'S HISTORICAL SOCIETY, MANCHESTER, CT