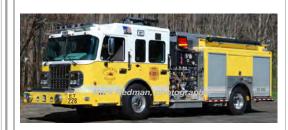

### Marion Body Works

Spartan

pumper tanker

2000 gpm 1000 gal tank

Service 228 Colchester Hayward Fire Dept. 2003-

Eng Tank 228

Colchester Hayward Fire Dept.

2010-