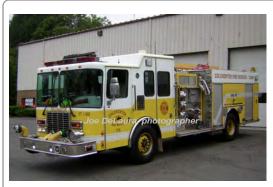

#### American LaFrance Century Series

pumper tanker

1250 gpm 1000 gal tank

X-22, Eng Tank Colchester Hayward Fire Dept. 1982-2010
Eng Tank 428 Reserve 2010

COMPILED BY CONNECTICUT FIREMEN'S HISTORICAL SOCIETY, MANCHESTER, CT