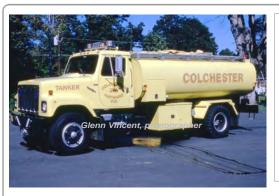

#### East Tank

International 2500 Series

tanker

500 midship 2300 gal tank

Listed as a fuel tanker in history. Purchased used from New Hampshire, then painted yellow. Replaced Dodge that had been destroyed in accident.

X-15 Colchester Hayward Fire Dept.

photo needed

Service 228

1981-1991

COMPILED BY CONNECTICUT FIREMENS HISTORICAL SOCIETY, MANCHESTER, CT