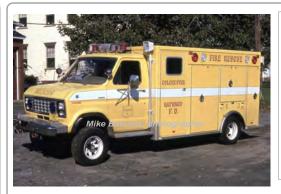

1952

Dept. Built

Dodge M-37 forestry

250 skid-mount pump 200 gal tank

1979

Ranger Div.-American Modular

Ford Econoline

rescue

X-16, X-26 Colchester Hayward Fire Dept. 1977-1998

X-17

Colchester Hayward Fire Dept.

1979-1990

COMPILED BY CONNECTICUT FIREMEN'S HISTORICAL SOCIETY, MANCHESTER, CT

COMPILED BY CONNECTICUT FIREMEN'S HISTORICAL SOCIETY, MANCHESTER, CT