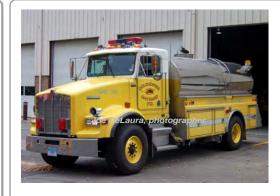

### Four Guys, Inc. (4 Guys)

Kenworth

tanker

500 gpm 1800 gal tank

Res 128 Colchester Hayward Fire Dept. 1990-2014

Tanker 128

Colchester Hayward Fire Dept.

1991-