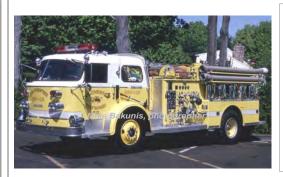

#### American LaFrance 900 Series

pumper

1000 gpm 500 gal tank

Eng 5 - Weth Eng 128 Wethersfield Fire Dept.
Colchester Hayward Fire Dept.

1965-1990 1990-2002?

as of 2014

Preserved - Private - Bill Clark

COMPILED BY CONNECTICUT FIREMEN'S HISTORICAL SOCIETY, MANCHESTER, CT