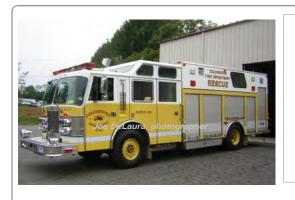

250 gpm 100 gal tank Mike Bakums, para disame

# 1987

### Middlesex Fire Equipment

International S Series pumper, hose tender

1250 gpm 300 gal tank

Hose 128 Colchester Hayward Fire Dept. 1987-2020

Colchester Hayward Fire Dept.



COMPILED BY CONNECTICUT FIREMEN'S HISTORICAL SOCIETY, MANCHESTER, CT

### 1989

1986-1998

#### Young Fire Equip.

Simon-Duplex pumper tanker

1750 gpm 1000 gal tank



### 1965

#### American LaFrance 900 Series

pumper

1000 gpm 500 gal tank

Eng 5 - Weth Eng 128 Wethersfield Fire Dept.
Colchester Hayward Fire Dept.

1965-1990 1990-2002?

as of 2014

Preserved - Private - Bill Clark

COMPILED BY CONNECTICUT FIREMEN'S HISTORICAL SOCIETY, MANCHESTER, CT

Eng Tank Colchester Hayward Fire Dept.

1989-

## Colchester Hayward Fire Dept., Colchester, CT (1854- )



### 1990

### SuperVac (SVI)

Simon-Duplex D-500

rescue



### 1991

### Four Guys, Inc. (4 Guys)

Kenworth

tanker

500 gpm 1800 gal tank

Res 128 Colchester Hayward Fire Dept. 1990-2014

Tanker 128

Colchester Hayward Fire Dept.

1991-

COMPILED BY CONNECTICUT FIREMENS HISTORICAL SOCIETY, MANCHESTER, CT



### 1996

# Simon LTI

Simon-Duplex

aerial

1500 gpm 500 gal tank rear-mount - 75' LTI 1968

### Dept. Built

Kaiser Jeep

forestry

60 gpm 200 gal tank

Ladder 128 Colchester Hayward Fire Dept. 1996-

Forestry 328

Colchester Hayward Fire Dept.

photo needed

1998-unk

COMPILED BY CONNECTICUT FIREMEN'S HISTORICAL SOCIETY, MANCHESTER, CT



### COMPILED BY CONNECTICUT FIREMEN'S HISTORICAL SOCIETY, MANCHESTER, CT

COMPILED BY CONNECTICUT FIREMENS HISTORICAL SOCIETY, MANCHESTER, CT