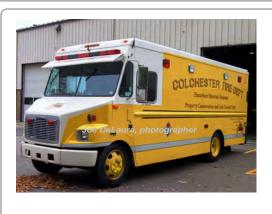

### 1990

### SuperVac (SVI)

Simon-Duplex D-500

rescue



### 1991

### Four Guys, Inc. (4 Guys)

Kenworth

tanker

500 gpm 1800 gal tank

Res 128 Colchester Hayward Fire Dept. 1990-2014

Tanker 128

Colchester Hayward Fire Dept.

1991-

COMPILED BY CONNECTICUT FIREMENS HISTORICAL SOCIETY, MANCHESTER, CT



### 1996

# Simon LTI

Simon-Duplex

aerial

1500 gpm 500 gal tank rear-mount - 75' LTI 1968

### Dept. Built

Kaiser Jeep

forestry

60 gpm 200 gal tank

Ladder 128 Colchester Hayward Fire Dept. 1996-

Forestry 328

Colchester Hayward Fire Dept.

photo needed

1998-unk

COMPILED BY CONNECTICUT FIREMEN'S HISTORICAL SOCIETY, MANCHESTER, CT



### COMPILED BY CONNECTICUT FIREMEN'S HISTORICAL SOCIETY, MANCHESTER, CT

COMPILED BY CONNECTICUT FIREMENS HISTORICAL SOCIETY, MANCHESTER, CT



# 1999

**Union City** 

Freightliner

hazmat



# 2001

#### Central States Fire App.

HME 1871

pumper tanker

2000 gpm 1000 gal tank

Utility 128 Colchester Hayward Fire Dept. 1999-

Eng Tank 128

Colchester Hayward Fire Dept.

2001-

COMPILED BY CONNECTICUT FIREMEN'S HISTORICAL SOCIETY, MANCHESTER, CT

# Colchester Hayward Fire Dept., Colchester, CT (1854- )



### 2003

### Gowans-Knight Co.

Ford F-550

forestry

350 gpm 150 gal tank



### 2010

### Marion Body Works

Spartan

pumper tanker

2000 gpm 1000 gal tank

Service 228 Colchester Hayward Fire Dept. 2003-

Eng Tank 228

Colchester Hayward Fire Dept.

2010-

COMPILED BY CONNECTICUT FIREMEN'S HISTORICAL SOCIETY, MANCHESTER, CT



### 2014

# Marion Body Works

Spartan

rescue

Res 128 Colchester Hayward Fire Dept. 2014-

COMP