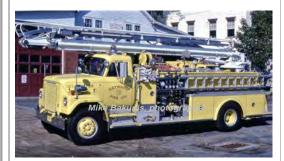

# Simon LTI

Simon-Duplex

aerial

1500 gpm 500 gal tank rear-mount - 75' LTI 1968

### Dept. Built

Kaiser Jeep

forestry

60 gpm 200 gal tank

Ladder 128 Colchester Hayward Fire Dept. 1996-

Forestry 328

Colchester Hayward Fire Dept.

photo needed