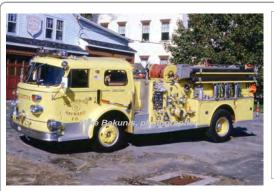

#### American LaFrance Century Series

pumper tanker

1250 gpm 1000 gal tank

X-22, Eng Tank Colchester Hayward Fire Dept. 1982-2010
Eng Tank 428 Reserve 2010

COMPILED BY CONNECTICUT FIREMEN'S HISTORICAL SOCIETY, MANCHESTER, CT