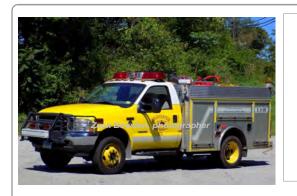

00 gal tank rear-mount - 75' LTI 1968

### Dept. Built

Kaiser Jeep

forestry

60 gpm 200 gal tank

Ladder 128 Colchester Hayward Fire Dept. 1996-

Forestry 328

Colchester Hayward Fire Dept.

photo needed

1998-unk

COMPILED BY CONNECTICUT FIREMEN'S HISTORICAL SOCIETY, MANCHESTER, CT



### COMPILED BY CONNECTICUT FIREMEN'S HISTORICAL SOCIETY, MANCHESTER, CT

COMPILED BY CONNECTICUT FIREMENS HISTORICAL SOCIETY, MANCHESTER, CT



# 1999

**Union City** 

Freightliner

hazmat



# 2001

#### Central States Fire App.

HME 1871

pumper tanker

2000 gpm 1000 gal tank

Utility 128 Colchester Hayward Fire Dept. 1999-

Eng Tank 128

Colchester Hayward Fire Dept.

2001-

COMPILED BY CONNECTICUT FIREMEN'S HISTORICAL SOCIETY, MANCHESTER, CT

# Colchester Hayward Fire Dept., Colchester, CT (1854- )



### 2003

### Gowans-Knight Co.

Ford F-550

forestry

350 gpm 150 gal tank



### 2010

### Marion Body Works

Spartan

pumper tanker

2000 gpm 1000 gal tank

Service 228 Colchester Hayward Fire Dept. 2003-

Eng Tank 228

Colchester Hayward Fire Dept.

2010-

COMPILED BY CONNECTICUT FIREMEN'S HISTORICAL SOCIETY, MANCHESTER, CT



### 2014

# Marion Body Works

Spartan

rescue

Res 128 Colchester Hayward Fire Dept. 2014-

COMPILED BY CONNECTICUT FIREMENS HISTORICAL SOCIETY, MANCHESTER, CT