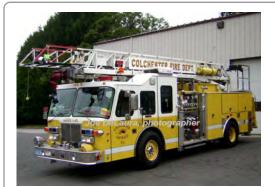

# Simon LTI

Simon-Duplex

aerial

1500 gpm 500 gal tank rear-mount - 75' LTI 1968