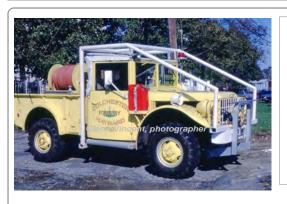

1952

Dept. Built

Dodge M-37 forestry

250 skid-mount pump 200 gal tank

1979

Ranger Div.-American Modular

Ford Econoline

rescue