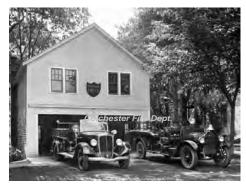

1924

REO Motor Car Co.

REO Motor Car Co.

pumper, chemical truck

300 gpm 40 chem

Colchester Hayward Fire Dept.

1924-1945

# Ward LaFrance Truck Corp.

Federal

pumper

500 gpm 300 gal tank

Noted as a 1936 on truck - paint job. Some discrepancy. Rowland history confirms this database's information. Federal chassis 84847

Colchester Hayward Fire Dept. 1936-unk