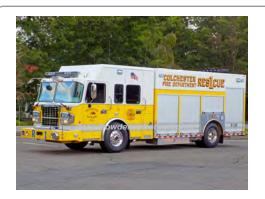

# Marion Body Works

Spartan

rescue

Res 128 Colchester Hayward Fire Dept. 2014-

COMPILED BY CONNECTICUT FIREMENS HISTORICAL SOCIETY, MANCHESTER, CT