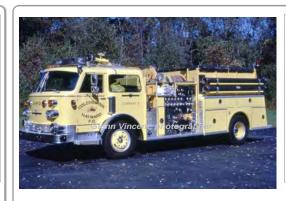

#### American LaFrance 900 Series

pumper

1000 gpm 500 gal tank

Eng 5 - Weth Eng 128 Wethersfield Fire Dept.
Colchester Hayward Fire Dept.

1965-1990 1990-2002?

as of 2014

Preserved - Private - Bill Clark

COMPILED BY CONNECTICUT FIREMEN'S HISTORICAL SOCIETY, MANCHESTER, CT