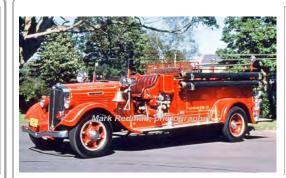

#### 1945

Buffalo Fire Appliance Corp.

pumper

500 gpm 400 gal tank

Poss not in service in 1968 Replaced Reo

Eng 5 Colchester Hayward Fire Dept.

as of

Preserved - Private - Bill Clark as of 2013