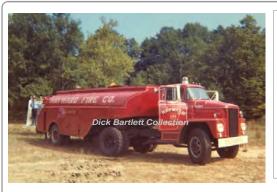

#### East Tank

International 2500 Series

tanker

500 midship 2300 gal tank

Listed as a fuel tanker in history. Purchased used from New Hampshire, then painted yellow. Replaced Dodge that had been destroyed in accident.

X-15 Colchester Hayward Fire Dept.

photo needed

Service 228

1981-1991

COMPILED BY CONNECTICUT FIREMENS HISTORICAL SOCIETY, MANCHESTER, CT