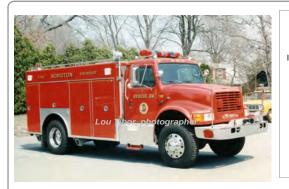

Res 33 Noroton Fire Dept., Darien

1974-1988

Eng 32 Noroton Fire Dept., Darien

1981-2002

COMPILED BY CONNECTICUT FIREMENS HISTORICAL SOCIETY, MANCHESTER, CT

1988

**Marion Body Works** 

International 4000 Series

rescue

1994

Sutphen

aerial

mid-mount - 104' Sutphen

Res 33 Noroton Fire Dept., Darien

Refurb

Refurb

1988-

2004

2017

COMPILED BY CONNECTICUT FIREMEN'S HISTORICAL SOCIETY, MANCHESTER, CT

Ladder 30 Noroton Fire Dept., Darien

1994-2020

COMPILED BY CONNECTICUT FIREMEN'S HISTORICAL SOCIETY, MANCHESTER, CT

COMPILED BY CONNECTICUT FIREMENS HISTORICAL SOCIETY, MANCHESTER, CT