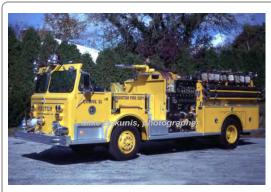

## 1962

Seagrave Corp. K Series

pumper

750 gpm

Eng 32 Noroton Fire Dept., Darien 1962-1981

COMPILED BY CONNECTICUT FIREMEN'S HISTORICAL SOCIETY, MANCHESTER, CT