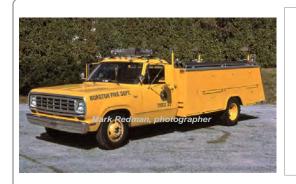

1974

Stahl

Dodge

rescue

1981

Seagrave Corp. H Series

pumper

1500 gpm 500 gal tank

Res 33 Noroton Fire Dept., Darien

1974-1988

Eng 32 Noroton Fire Dept., Darien

1981-2002

COMPILED BY CONNECTICUT FIREMENS HISTORICAL SOCIETY, MANCHESTER, CT

1988

**Marion Body Works** 

International 4000 Series