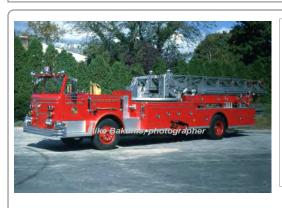

#### 1967

Maxim Motor Co. F-Model

aerial

mid-mount - 85' Maxim

#### 1972

Maxim Motor Co. F-Model

pumper

1500 gpm 500 gal tank

1972-2015

| Ladder 30 | Noroton Fire Dept., Darien  | 1967-1994  |
|-----------|-----------------------------|------------|
|           | Out of state - Berlin, NH   | 1994-2012  |
|           | Still exists in Milford, MA | as of 2018 |

kept outside

COMPILED BY CONNECTICUT FIREMEN'S HISTORICAL SOCIETY, MANCHESTER, CT

Eng 31 Noroton Fire Dept., Darien

Refurb 2004 as of 2018 Preserved - Department - Noroton

COMPILED BY CONNECTICUT FIREMEN'S HISTORICAL SOCIETY, MANCHESTER, CT