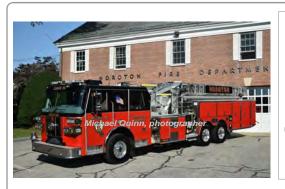

## 2020

Sutphen Monarch

aerial

mid-mount - 100' Sutphen

Ladder 30 Noroton Fire Dept., Darien

2020-

COMPILED BY CONNECTICUT FIREMEN'S HISTORICAL SOCIETY, MANCHESTER, CT