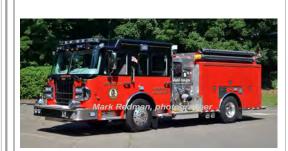

2002

Marion Body Works

Spartan pumper

1500 gpm 650 gal tank

2015

Marion Body Works

Spartan pumper

1500 gpm

Eng 32 Noroton Fire Dept., Darien 2002-

Eng 31

Noroton Fire Dept., Darien

2015-

COMPILED BY CONNECTICUT FIREMEN'S HISTORICAL SOCIETY, MANCHESTER, CT

COMPILED BY CONNECTICUT FIREMEN'S HISTORICAL SOCIETY, MANCHESTER, CT