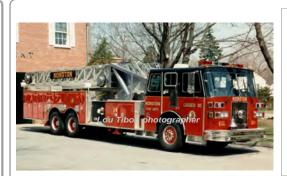

rescue

1994

Sutphen

aerial

mid-mount - 104' Sutphen

Res 33 Noroton Fire Dept., Darien

Refurb

Refurb

1988-

2004

2017

COMPILED BY CONNECTICUT FIREMEN'S HISTORICAL SOCIETY, MANCHESTER, CT

Ladder 30 Noroton Fire Dept., Darien

1994-2020

COMPILED BY CONNECTICUT FIREMEN'S HISTORICAL SOCIETY, MANCHESTER, CT

COMPILED BY CONNECTICUT FIREMENS HISTORICAL SOCIETY, MANCHESTER, CT