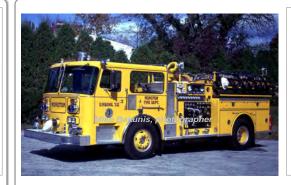

#### 1972

Maxim Motor Co. F-Model

pumper

1500 gpm 500 gal tank

1972-2015

| Ladder 30 | Noroton Fire Dept., Darien  | 1967-1994  |
|-----------|-----------------------------|------------|
|           | Out of state - Berlin, NH   | 1994-2012  |
|           | Still exists in Milford, MA | as of 2018 |

kept outside

COMPILED BY CONNECTICUT FIREMEN'S HISTORICAL SOCIETY, MANCHESTER, CT

Eng 31 Noroton Fire Dept., Darien

Refurb 2004 as of 2018 Preserved - Department - Noroton

COMPILED BY CONNECTICUT FIREMEN'S HISTORICAL SOCIETY, MANCHESTER, CT