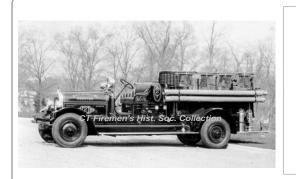

#### 1929

Seagrave Corp.

pumper

unk gpm

### 1940

Seagrave Corp.

city service

500 gpm

COMPILED BY CONNECTICUT FIREMEN'S HISTORICAL SOCIETY, MANCHESTER, CT

COMPILED BY CONNECTICUT FIREMEN'S HISTORICAL SOCIETY, MANCHESTER, CT

Painted on 3-14-1929

Eng 2 Noroton Fire Dept., Darien 1929-unk