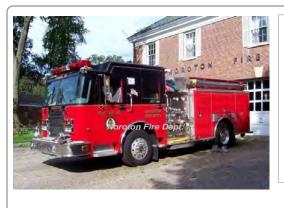

2002

Marion Body Works

Spartan pumper

1500 gpm 650 gal tank

2015

Marion Body Works

Spartan pumper

1500 gpm

Eng 32 Noroton Fire Dept., Darien 2002-

Eng 31

Noroton Fire Dept., Darien

2015-

COMPILED BY CONNECTICUT FIREMEN'S HISTORICAL SOCIETY, MANCHESTER, CT

COMPILED BY CONNECTICUT FIREMEN'S HISTORICAL SOCIETY, MANCHESTER, CT