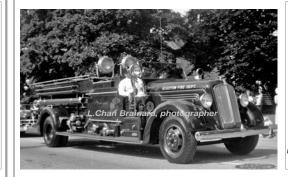

#### 1951

Seagrave Corp. 70th Anniversary

pumper

750 gpm

On Seagrave paint list - F is 70th Anniv Series

Eng 1 Noroton Fire Dept., Darien 1951-unk