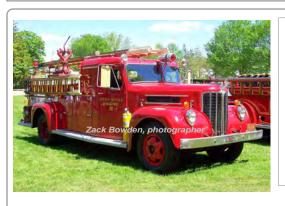

Preserved - Private - Tim Lee as of 2021 COMPILED BY CONNECTICUT FIREMEN'S HISTORICAL SOCIETY, MANCHESTER, CT Deep River Fire Dept. Somers Fire Dept.

1955-1976 1976?

1955

Maxim Motor Co. 1417 Series

pumper

750 gpm 800 gal tank

1955-1979

1966

American LaFrance

pumper

750 gpm

photo needed

Eng 1,551 Deep River Fire Dept.