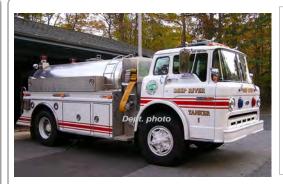

# 2010

S&S Fire App. Co.

Ford C

tanker

500 gpm 1800 gal tank

Heavily modified from 1988 Ford C of Durham Fire Dept.

Tanker 561 Deep River Fire Dept. 2010-

2009-