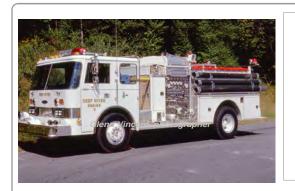

1949

Maxim Motor Co. 1417 Series

pumper

750 gpm 250 gal tank 1955

Chevrolet rescue

photo needed

Eng 2 Deep River Fire Dept. 1949-1989

> Sold 1989