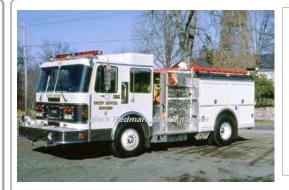

COMPILED BY CONNECTICUT FIREMEN'S HISTORICAL SOCIETY, MANCHESTER, CT

1969

American LaFrance

pumper

750 gpm

1979

John Bean Div. - FMC Corp.

Spartan

pumper

1250 gpm 750 gal tank

Eng 4,554 Deep River Fire Dept.

Out of State - Calais, ME

1969-2004?

Eng 1,551 Deep River Fire Dept. 1979-2010

COMPILED BY CONNECTICUT FIREMEN'S HISTORICAL SOCIETY, MANCHESTER, CT