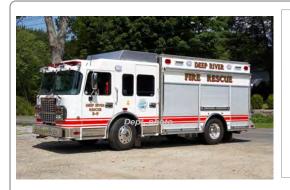

## 2009

Crimson Fire

Spartan Gladiator

rescue

COMPILED BY CONNECTICUT FIREMEN'S HISTORICAL SOCIETY, MANCHESTER, CT

Res 591

Deep River Fire Dept.