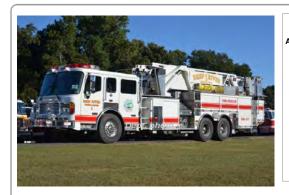

## 1977

Oshkosh Truck Corp.

aerial platform

rear-mount - 85' LTI

TCM Cab

Ladder 571

Ladder Tower 1 Southbury Vol. Fire Dept.

1977-1998 1998

Refurb

Deep River Fire Dept. 1999-2013 Eng 554

Deep River Fire Dept.

2004-