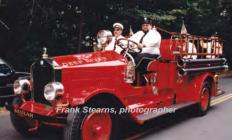

1928

Maxim Motor Co.

pumper

500 gpm 100 gal tank

1945

Mack Trucks E Series

pumper

booster

len 1955

Or owned privately by J.L.Moses

Deep River Fire Dept.

1928-unk

Eng 1 Deep River Fire Dept.

Del. 7-7-1945

1945-unk

Preserved - Department - Deep River