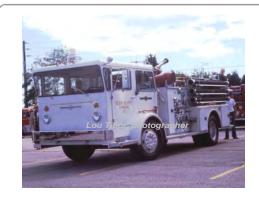

COMPILED BY CONNECTICUT FIREMEN'S HISTORICAL SOCIETY, MANCHESTER, CT

1969

American LaFrance

pumper

750 gpm

1979

John Bean Div. - FMC Corp.

Spartan

pumper

1250 gpm 750 gal tank

Eng 4,554 Deep River Fire Dept.

Out of State - Calais, ME

1969-2004?

Eng 1,551 Deep River Fire Dept. 1979-2010

COMPILED BY CONNECTICUT FIREMEN'S HISTORICAL SOCIETY, MANCHESTER, CT