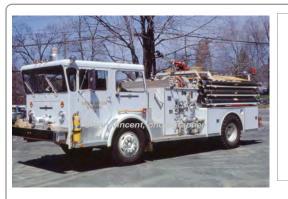

Preserved - Private - Tim Lee as of 2021 COMPILED BY CONNECTICUT FIREMEN'S HISTORICAL SOCIETY, MANCHESTER, CT Deep River Fire Dept. Somers Fire Dept.

1955-1976 1976?

1955

Maxim Motor Co. 1417 Series

pumper

750 gpm 800 gal tank

1955-1979

1966

American LaFrance

pumper

750 gpm

photo needed

Eng 1,551 Deep River Fire Dept.