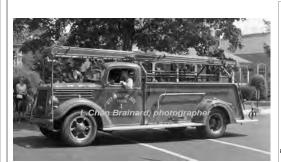

1949

Maxim Motor Co. 1417 Series

pumper

750 gpm 250 gal tank 1955

Chevrolet rescue

photo needed

Eng 2 Deep River Fire Dept. 1949-1989

> Sold 1989

Preserved - Private - Tim Lee as of 2021 COMPILED BY CONNECTICUT FIREMEN'S HISTORICAL SOCIETY, MANCHESTER, CT Deep River Fire Dept. Somers Fire Dept.

1955-1976 1976?

1955

Maxim Motor Co. 1417 Series

pumper