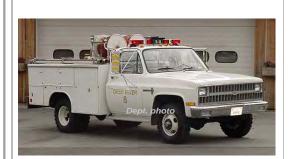

1980

Saulsbury Fire Equip.

Ford C

rescue

1982

Locally built

Chevrolet forestry

85 gpm 250 gal tank

Res 559 Deep River Fire Dept. 1980-2009

Brush 8, 558

Deep River Fire Dept.

1982-

COMPILED BY CONNECTICUT FIREMEN'S HISTORICAL SOCIETY, MANCHESTER, CT