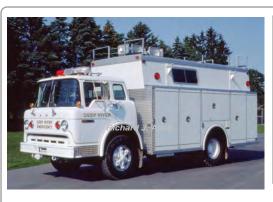

1980

Saulsbury Fire Equip.

Ford C

rescue

1982

Locally built

Chevrolet forestry

85 gpm 250 gal tank

Res 559 Deep River Fire Dept. 1980-2009

Brush 8, 558

Deep River Fire Dept.

1982-

COMPILED BY CONNECTICUT FIREMEN'S HISTORICAL SOCIETY, MANCHESTER, CT