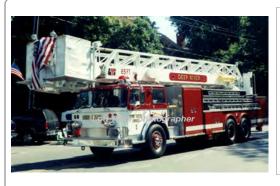

## 1977

Oshkosh Truck Corp.

aerial platform

rear-mount - 85' LTI

TCM Cab

Ladder 571

Ladder Tower 1 Southbury Vol. Fire Dept.

1977-1998 1998

Refurb

Deep River Fire Dept. 1999-2013 Eng 554

Deep River Fire Dept.

2004-