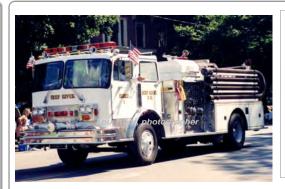

COMPILED BY CONNECTICUT FIREMEN'S HISTORICAL SOCIETY, MANCHESTER, CT

1969

American LaFrance

pumper

750 gpm

1979

John Bean Div. - FMC Corp.

Spartan

pumper

1250 gpm 750 gal tank

Eng 4,554 Deep River Fire Dept.

Out of State - Calais, ME

1969-2004?

Eng 1,551 Deep River Fire Dept. 1979-2010

COMPILED BY CONNECTICUT FIREMEN'S HISTORICAL SOCIETY, MANCHESTER, CT