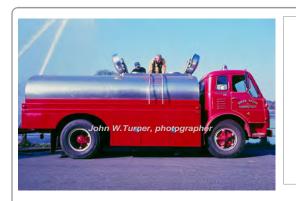

TER, CT



### 1946

## American LaFrance 500 Series

pumper

500 gpm 300 gal tank

ship 9-5-1946 B-550 CC Twin to Ellington's; shipped on same rail car.

Eng 3

Broad Brook Fire Dept., East Windsor 1946-1971 Shaker Pines Fire Dept., Enfield 1971-unk

COMPILED BY CONNECTICUT FIREMEN'S HISTORICAL SOCIETY, MANCHESTER, CT



### 1957

### Howe Fire Apparatus

International R Series pumper tanker

> 750 gpm 1000 gal tank



### 1963

### **Howe Fire Apparatus**

Ford C

pumper tanker

750 gpm 1000 gal tank

1963-1989

Eng 3 Broad Brook Fire Dept., East Windsor 1957-1997 Out of state - MA 1997

COMPILED BY CONNECTICUT FIREMEN'S HISTORICAL SOCIETY, MANCHESTER, CT

Eng 2 Broad Brook Fire Dept., East Windsor

Out of state - NH

COMPILED BY CONNECTICUT FIREMEN'S HISTORICAL SOCIETY, MANCHESTER, CT



### 1960

### Dept. Built

International

tanker

500 gpm 2300 gal tank



### 1970

# John Bean Div. - FMC Corp.

International

high pressure pumper

250 gpm 275 gal tank

milk truck

Tanker 4 Broad Brook Fire Dept., East Windsor

Tank put on 1974 Diamond Reo

1968?-1974

COMPILED BY CONNECTICUT FIREMENS HISTORICAL SOCIETY, MANCHESTER, CT



Eng 139 Broad Brook Fire Dept., East Windsor 1970-1996

COMPILED BY CONNECTICUT FIREMEN'S HISTORICAL SOCIETY, MANCHESTER, CT

COMPILED BY CONNECTICUT FIREMEN'S HISTORICAL SOCIETY, MANCHESTER, CT



### 1974

### **Maynard Fire Apparatus**

Diamond Reo

pumper tanker

750 gpm 2300 gal tank



Out of state - OK

## 1982

#### Grumman Emergency **Products**

Duplex

pumper tanker

1250 gpm 2000 gal tank

Tank from 1960 IH

Tanker 139

Broad Brook Fire