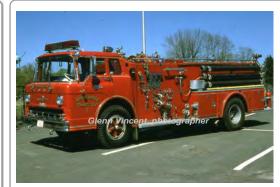

### 1970

# John Bean Div. - FMC Corp.

International

high pressure pumper

250 gpm 275 gal tank

milk truck

Tanker 4 Broad Brook Fire Dept., East Windsor

Tank put on 1974 Diamond Reo

1968?-1974

COMPILED BY CONNECTICUT FIREMENS HISTORICAL SOCIETY, MANCHESTER, CT

Eng 139 Broad Brook Fire Dept., East Windsor 1970-1996

COMPILED BY CONNECTICUT FIREMEN'S HISTORICAL SOCIETY, MANCHESTER, CT

COMPILED BY CONNECTICUT FIREMEN'S HISTORICAL SOCIETY, MANCHESTER, CT