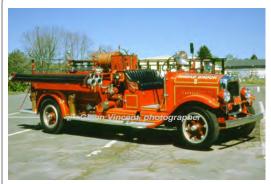

### 1929

#### American LaFrance

GMC

pumper

500 gpm 80 gal tank

ship 3-14-1929 199 PWT. Don't know what Vernon used it for.

Broad Brook Fire Dept., East Windsor 1929-1963

Vernon Fire Dept. 1963 Returned to Broad Brook 1985

Preserved - Department - Broad Brook as of 2021

COMPILED BY CONNECTICUT FIREMENS HISTORICAL SOCIETY, MANCHESTER, CT