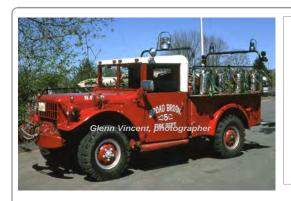

Emergency **Products**

Duplex

pumper tanker

1250 gpm 2000 gal tank

Tank from 1960 IH

Tanker 139

Broad Brook Fire Dept., East Windsor Major Modification - see separate record 1974-1986

1986

Oren body

Eng Tank 139

Broad Brook Fire Dept., East Windsor

1982-2004

2004

COMPILED BY CONNECTICUT FIREMEN'S HISTORICAL SOCIETY, MANCHESTER, CT





## Ranger Div.-American Modular

Diamond Reo pumper tanker

750 gpm 2500 gal tank



## 1986

E-One, Inc.

GMC

rescue

Heavily modified from Tanker 139 of same dept.

Tanker 139 Broad Brook Fire Dept., East Windsor

Out of state - WS

2004

1974-2004

COMPILED BY CONNECTICUT FIREMEN'S HISTORICAL SOCIETY, MANCHESTER, CT

Res 139 Broad Brook Fire Dept., East Windsor 1986-2008

COMPILED BY CONNECTICUT FIREMEN'S HISTORICAL SOCIETY, MANCHESTER, CT



U.S. Military/Gov't

Broad Brook Fire Dept., East Windsor

### 1953

Dept. Built

Dodge M-37

forestry

200 gpm 200 gal tank



## 1990

Ranger Div.-American Modular

Mack MC

pumper tanker

1250 gpm 1000 gal tank

Refurbished at some point

Eng Tank 239 Broad Brook Fire Dept., East Windsor 1990-

Eng Tank 339 Refurb by Fleetmasters 2019

COMPILED BY CONNECTICUT FIREMENS HISTORICAL SOCIETY, MANCHESTER, CT



### 1995

1953

1988-1996

Darley, W.S. & Co.

Humvee

forestry

250 gpm 200 gal tank



### 2004

Central States Fire App.

HME 1871

pumper tanker

1500 gpm 2000 gal tank

Rosenbauer

Eng Tank 139 Broad Brook Fire Dept., East Windsor 2004-

Eng 139

Forestry

Broad Brook Fire Dept., East Windsor

1996-unk

COMPILED BY CONNECTICUT FIREMEN'S HISTORICAL SOCIETY, MANCHESTER, CT

COMPIL