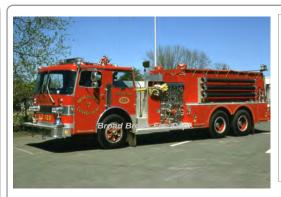

## 1982

#### Grumman Emergency **Products**

Duplex

pumper tanker

1250 gpm 2000 gal tank

Tank from 1960 IH

Tanker 139

Broad Brook Fire Dept., East Windsor Major Modification - see separate record 1974-1986

1986

Oren body

Eng Tank 139

Broad Brook Fire Dept., East Windsor

1982-2004

2004

COMPILED BY CONNECTICUT FIREMEN'S HISTORICAL SOCIETY, MANCHESTER, CT