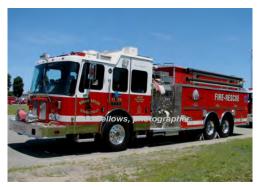

### 2004

Central States Fire App.

HME 1871

pumper tanker

1500 gpm 2000 gal tank

Rosenbauer

Eng Tank 139 Broad Brook Fire Dept., East Windsor 2004-

Eng 139