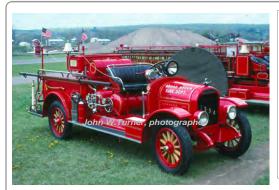

1924

### American LaFrance

Brockway

chemical car, hose wagon

2-35 chem

Reg #B-282 ship 11-11-1924 DT-Comb

Broad Brook Fire Dept., East Windsor 1924-1940

Preserved - Private - Eddy Berdnarz (CT) as of 2020 COMPILED BY CONNECTICUT FIREMEN'S HISTORICAL SOCIETY, MANCHESTER, CT