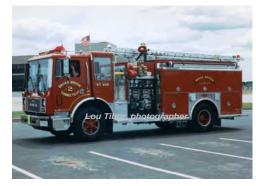

### **Howe Fire Apparatus**

Ford C

pumper tanker

750 gpm 1000 gal tank

1963-1989

Eng 3 Broad Brook Fire Dept., East Windsor 1957-1997 Out of state - MA 1997

COMPILED BY CONNECTICUT FIREMEN'S HISTORICAL SOCIETY, MANCHESTER, CT

Eng 2 Broad Brook Fire Dept., East Windsor

Out of state - NH

COMPILED BY CONNECTICUT FIREMEN'S HISTORICAL SOCIETY, MANCHESTER, CT