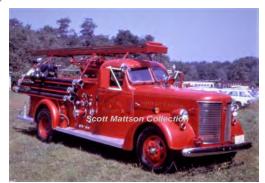

### 1963

### **Howe Fire Apparatus**

Ford C

pumper tanker

750 gpm 1000 gal tank

1963-1989

Eng 3 Broad Brook Fire Dept., East Windsor 1957-1997 Out of state - MA 1997

COMPILED BY CONNECTICUT FIREMEN'S HISTORICAL SOCIETY, MANCHESTER, CT