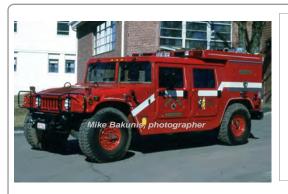

### 1995

1953

1988-1996

Darley, W.S. & Co.

Humvee

forestry

250 gpm 200 gal tank