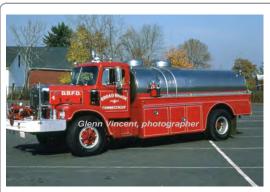

#### American LaFrance

GMC

pumper

500 gpm 80 gal tank

ship 3-14-1929 199 PWT. Don't know what Vernon used it for.

Broad Brook Fire Dept., East Windsor 1929-1963

Vernon Fire Dept. 1963 Returned to Broad Brook 1985

Preserved - Department - Broad Brook as of 2021

COMPILED BY CONNECTICUT FIREMENS HISTORICAL SOCIETY, MANCHESTER, CT