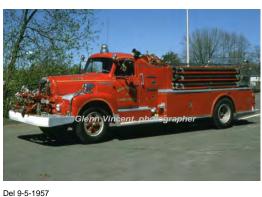

### 1957

### Howe Fire Apparatus

International R Series pumper tanker

> 750 gpm 1000 gal tank

### **Howe Fire Apparatus**

Ford C

pumper tanker

750 gpm 1000 gal tank

1963-1989

Eng 3 Broad Brook Fire Dept., East Windsor 1957-1997 Out of state - MA 1997

COMPILED BY CONNECTICUT FIREMEN'S HISTORICAL SOCIETY, MANCHESTER, CT