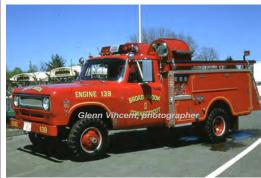

### 1970

# John Bean Div. - FMC Corp.

International

high pressure pumper

250 gpm 275 gal tank

milk truck

Tanker 4 Broad Brook Fire Dept., East Windsor

Tank put on 1974 Diamond Reo

1968?-1974

COMPILED BY CONNECTICUT FIREMENS HISTORICAL SOCIETY, MANCHESTER, CT

Eng 139 Broad Brook Fire Dept., East Windsor 1970-1996

COMPILED BY CONNECTICUT FIREMEN'S HISTORICAL SOCIETY, MANCHESTER, CT

COMPILED BY CONNECTICUT FIREMEN'S HISTORICAL SOCIETY, MANCHESTER, CT