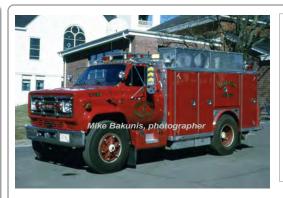

### 1963

### **Howe Fire Apparatus**

Ford C

pumper tanker

750 gpm 1000 gal tank

1963-1989

Eng 3 Broad Brook Fire Dept., East Windsor 1957-1997 Out of state - MA 1997

COMPILED BY CONNECTICUT FIREMEN'S HISTORICAL SOCIETY, MANCHESTER, CT