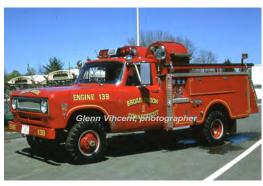

### 1970

# John Bean Div. - FMC Corp.

International

high pressure pumper

250 gpm 275 gal tank

milk truck

Tanker 4 Broad Brook Fire Dept., East Windsor

Tank put on 1974 Diamond Reo

1968?-1974

COMPILED BY CONNECTICUT FIREMENS HISTORICAL SOCIETY, MANCHESTER, CT

Eng 139 Broad Brook Fire Dept., East Windsor 1970-1996

COMPILED BY CONNECTICUT FIREMEN'S HISTORICAL SOCIETY, MANCHESTER, CT

COMPILED BY CONNECTICUT FIREMEN'S HISTORICAL SOCIETY, MANCHESTER, CT