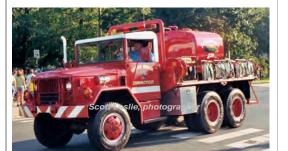

# John Bean Div. - FMC Corp.

International

high pressure pumper

250 gpm 275 gal tank

milk truck

Tanker 4 Broad Brook Fire Dept., East Windsor

Tank put on 1974 Diamond Reo

1968?-1974

COMPILED BY CONNECTICUT FIREMENS HISTORICAL SOCIETY, MANCHESTER, CT

Eng 139 Broad Brook Fire Dept., East Windsor 1970-1996

COMPILED BY CONNECTICUT FIREMEN'S HISTORICAL SOCIETY, MANCHESTER, CT

COMPILED BY CONNECTICUT FIREMEN'S HISTORICAL SOCIETY, MANCHESTER, CT