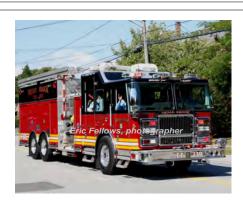

### 2004

Central States Fire App.

HME 1871

pumper tanker

1500 gpm 2000 gal tank

Rosenbauer

Eng Tank 139 Broad Brook Fire Dept., East Windsor 2004-

Eng 139