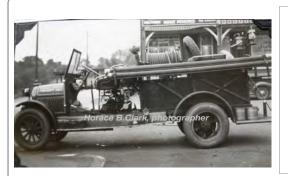

### 1924

#### American LaFrance

Brockway

pumper

300 gpm 300 gal tank

Old Saybrook Fire Dept. 1924-1940 Broad Brook Fire Dept., East Windsor 1940-1946 Pump added - chemical tanks removed 1940

COMPILED BY CONNECTICUT FIREMEN'S HISTORICAL SOCIETY, MANCHESTER, CT