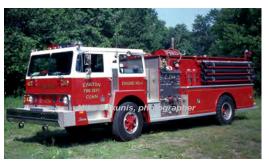

#### 1974

E-One, Inc.

Ford F

pumper

250 gpm 250 gal tank

photo needed

photo needed

Eng 2 Easton Fire Dept. 1974-1980

Major Modification - see separate record 1980

COMPILED BY CONNECTICUT FIREMEN'S HISTORICAL SOCIETY, MANCHESTER, CT

Mike Bakunis, photographer

COMPILED BY CONNECTICUT FIREMEN'S HISTORICAL SOCIETY, MANCHESTER, CT