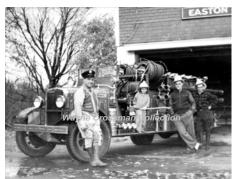

#### Dept. Built

Oldsmobile Limited chemical car

chem

deut has no nhoto

no known photo

Cheshire Fire Dept.
Easton Fire Dept.

no known photo

1924-1930

1947

Mack Trucks E Series

pumper

500 gpm

200 gal tank

from Cheshire

COMPILED BY CONNECTICUT FIREMEN'S HISTORICAL SOCIETY, MANCHESTER, CT