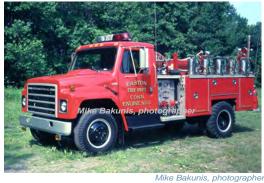

#### 1974

E-One, Inc.

Ford F

pumper

250 gpm 250 gal tank

photo needed

photo needed

Eng 2 Easton Fire Dept. 1974-1980

Major Modification - see separate record 1980

COMPILED BY CONNECTICUT FIREMEN'S HISTORICAL SOCIETY, MANCHESTER, CT

Mike Bakunis, photographer

COMPILED BY CONNECTICUT FIREMEN'S HISTORICAL SOCIETY, MANCHESTER, CT