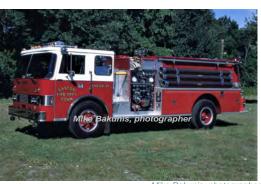

Eng 4 Easton Fire Dept. 1979

Farrar Co.

Hendrickson

pumper tanker

1000 gpm 1000 gal tank

1979-1994

1984

Pierce Mfg. Inc. Dash