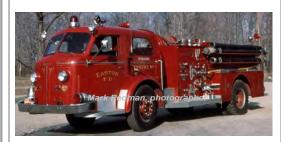

Easton Fire Dept.

Preserved - Department - Easton

1947-unk as of 2021

Del. 3-8-1947

COMPILED BY CONNECTICUT FIREMEN'S HISTORICAL SOCIETY, MANCHESTER, CT

# Mark Redman, photographer

 Eng 1
 Easton Fire Dept.
 1957-1980

 Sold privately
 1980

Reg #N-213 shipped 2-15-57 C-875-PKC

COMPILED BY CONNECTICUT FIREMEN'S HISTORICAL SOCIETY, MANCHESTER, CT