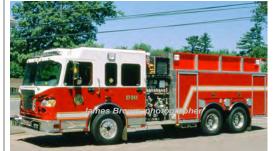

#### Four Guys, Inc. (4 Guys)

Freightliner M-112

pumper tanker

1250 gpm 3000 gal tank CRYSTAL LAIR
FIRE DEPARTMENT
DIVING SQUAD

James Brown, photographer

1953

Dept. Built

Dodge

service

Tanker 142

Crystal Lake Fire Dept., Ellington

2017-

US Army
Forestry Crystal Lake Fire Dept, Ellington
Diving Squad

1953-unk as of 1973

as of 1991

COMPILED BY CONNECTICUT FIREMEN'S HISTORICAL SOCIETY, MANCHESTER, CT