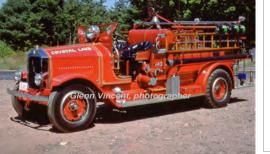

1957-1984

Out of state - VT

COMPILED BY CONNECTICUT FIREMEN'S HISTORICAL SOCIETY, MANCHESTER, CT

1929

unk

Maxim Motor Co.

pumper

750 gpm 100 gal tank

Added from Maxim List 2009. Info about Manchester, MA from this also. Manchester sold this to Farrar Co., who sold them a 1963 new truck. May not have been active.

Manchester, MA fire dept. 1929-1963

Crystal Lake Fire Dept, Ellington 1963?-unk Eng 141