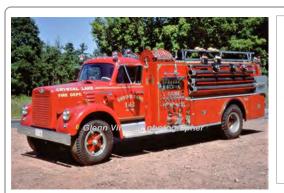

#### Middlesex Fire Equipment

GMC Brigadier pumper tanker

1000 gpm 1000 gal tank 1987

COMPILED BY CONNECTICUT FIREMEN'S HISTORICAL SOCIETY, MANCHESTER, CT

COMPILED BY CONNECTICUT FIREMENS HISTORICAL SOCIETY, MANCHESTER, CT

Middlesex Fire Equipment

International S Series

pumper

1000 gpm 500 gal tank

CATITAL LAST

Games

Catholic State of the Company of the Company

Eng Tank 142

Res 142

Crystal Lake Fire Dept., Ellington

1984-2009

S1800

Eng 242

Crystal Lake Fire Dept., Ellington

1987-2017