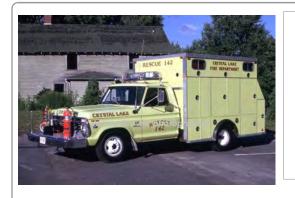

BY CONNECTICUT FIREMEN'S HISTORICAL SOCIETY, MANCHESTER, CT





1929

unk

Maxim Motor Co.

pumper

750 gpm 100 gal tank



Added from Maxim List 2009. Info about Manchester, MA from this also. Manchester sold this to Farrar Co., who sold them a 1963 new truck. May not have been active.

Manchester, MA fire dept. 1929-1963

Crystal Lake Fire Dept, Ellington 1963?-unk Eng 141

Preserved - Department - Crystal Lake

COMPILED BY CONNECTICUT FIREMEN'S HISTORICAL SOCIETY, MANCHESTER, CT



1967

Pierre Thibault Ltd.

International V Line pumper tanker

> 750 gpm 1250 gal tank

Eng Tank 142 Crystal Lake Fire Dept., Ellington 1967-1987?

Out of state - VT

COMPILED BY CONNECTICUT FIREMEN'S HISTORICAL SOCIETY, MANCHESTER, CT

COMPILED BY CONNECTICUT FIREMEN'S HISTORICAL SOCIETY, MANCHESTER, CT



Crystal Lake Fire Dept., Ellington

1973

#### Worcester Fire Equip

Ford F rescue



## 1979

#### **Continental Fire Trucks**

GMC Brigadier pumper tanker

> 1250 gpm 2000 gal tank

Dept says '76

Eng Tank 242 Crystal Lake Fire Dept., Ellington

1979-2005

## COMPILED BY CONNECTICUT FIREMEN'S HISTORICAL SOCIETY, MANCHESTER, CT



#### 1984

1973-1991

#### Middlesex Fire Equipment

GMC Brigadier pumper tanker

1000 gpm 1000 gal tank 1987

COMPILED BY CONNECTICUT FIREMEN'S HISTORICAL SOCIETY, MANCHESTER, CT

COMPILED BY CONNECTICUT FIREMENS HISTORICAL SOCIETY, MANCHESTER, CT

Middlesex Fire Equipment

International S Series

pumper

1000 gpm 500 gal tank

CATITAL LAST

Games

Catholic State of the Company of the Company

Eng Tank 142

Res 142

Crystal Lake Fire Dept., Ellington

1984-20