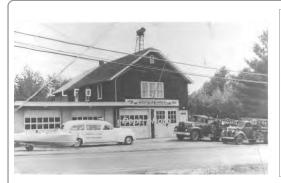

Crystal Lake Fire Dept, Ellington 1936-1939?

COMPILED BY CONNECTICUT FIREMEN'S HISTORICAL SOCIETY, MANCHESTER, CT

1939

Ford Regular

pumper

truckright fiont

The first fire truck was a donated "REO", which was made into a fire vehicle by adding sprayers, shovels, brooms, and other firefighting equipment. Chief Ludwig bought an old dry cleaning van, which was cut down and remodeled into a small fire truck. The men, working in their barns and