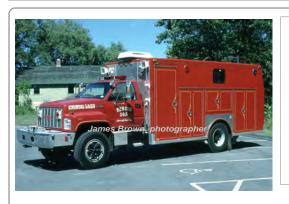

#### Four Guys, Inc. (4 Guys)

Spartan Gladiator pumper tanker

1500 gpm 2000 gal tank

Res 142 Crystal Lake Fire Dept., Ellington 1991-2009

**21-2009** Eng Tank 242

Crystal Lake Fire Dept., Ellington

2005

COMPILED BY CONNECTICUT FIREMEN'S HISTORICAL SOCIETY, MANCHESTER, CT

## 2009