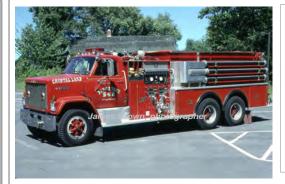

#### **Continental Fire Trucks**

GMC Brigadier pumper tanker

> 1250 gpm 2000 gal tank

Dept says '76

Eng Tank 242 Crystal Lake Fire Dept., Ellington

1979-2005

#### 1984

1973-1991