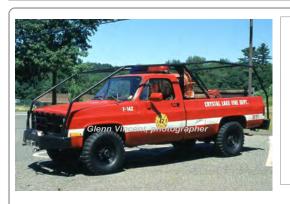

## 1984

Dept. Built

Chevrolet forestry

50 250 gal tank

US Army

Crystal Lake Fire Dept, Ellington

as of 2011

COMPILED BY CONNECTICUT FIREMEN'S HISTORICAL SOCIETY, MANCHESTER, CT