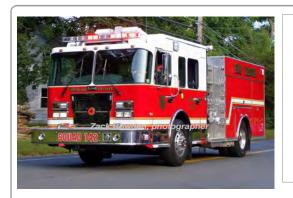

#### Four Guys, Inc. (4 Guys)

Spartan Gladiator pumper tanker

1500 gpm 2000 gal tank

Res 142 Crystal Lake Fire Dept., Ellington 1991-2009

**21-2009** Eng Tank 242

Crystal Lake Fire Dept., Ellington

2005

COMPILED BY CONNECTICUT FIREMEN'S HISTORICAL SOCIETY, MANCHESTER, CT