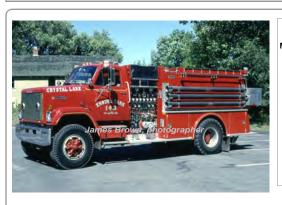

#### Middlesex Fire Equipment

GMC Brigadier pumper tanker

1000 gpm 1000 gal tank 1987

COMPILED BY CONNECTICUT FIREMEN'S HISTORICAL SOCIETY, MANCHESTER, CT

COMPILED BY CONNECTICUT FIREMENS HISTORICAL SOCIETY, MANCHESTER, CT

Middlesex Fire Equipment

International S Series

pumper

1000 gpm 500 gal tank

CATITAL LAST

Games

Catholic State of the Company of the Company

Eng Tank 142

Res 142

Crystal Lake Fire Dept., Ellington

1984-2009

S1800

Eng 242

Crystal Lake Fire Dept., Ellington

1987-2017