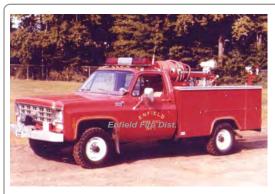

Eng 19 Enfield Fire Dist. No.1, Enfield

COMPILED BY CONNECTICUT FIREMEN'S HISTORICAL SOCIETY, MANCHESTER, CT

Maintenance vehicle

2000

1977-2000

Pierce Mfg. Inc.

Chevrolet Scottsdale

pumper