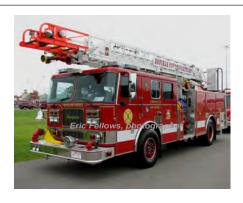

#### 2005

Seagrave Corp. Marauder II

aerial

1500 gpm 480 gal tank rear-mount - 75' Seagrave

serial SE 85111

2005