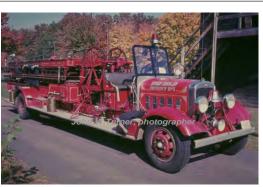

#### **Maxwell Fire Apparatus**

chemical car, hose wagon

none chem

serial

Enfield Fire Dist. No.1, Enfield 1920-1948

COMPILED BY CONNECTICUT FIREMEN'S HISTORICAL SOCIETY, MANCHESTER, CT