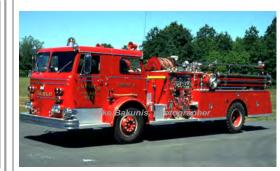

#### 1970

Maxim Motor Co. S-Model

pumper

1000 gpm 500 gal tank

serial MX 2878

Eng 3, 13 Enfield Fire Dist. No.1, Enfield

1969-1992

Eng 2, 12 Enfield Fire Dist. No.1, Enfield Out of state - Milan, NH