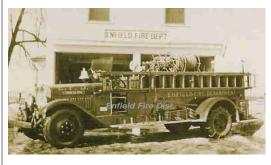

# Suburban Fire Protection Serv.

Larrabee-Deyo Motor Truck Co. pumper

> 150 gpm 150 gal tank

serial

Larrabee made trucks and chassis, not necessarily fire trucks (Binghamton, NY)

Eng 1 Enfield Fire Dist. No.1, Enfield 1929-1957