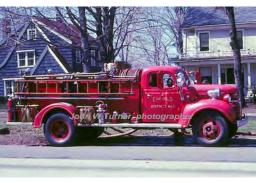

### Maxim Motor Co.

Dodge pumper

500 gpm 100 gal tank

delivered 12-1947. Chapin said '48

Eng 2 Enfield Fire Dist. No.1, Enfield

Donated to Lake of Isles Boy Scouts

Non-fire use

1947-1970