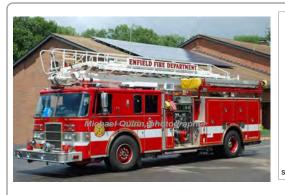

COMPILED BY CONNECTICUT FIREMEN'S HISTORICAL SOCIETY, MANCHESTER, CT

1988

Pierce Mfg. Inc. Arrow

aerial platform

1500 gpm

rear-mount - 110' Pierce

Truck 12 Enfield Fire Dist. No.1, Enfield 1988-2022

1991