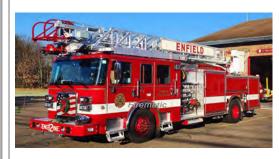

Pierce Mfg. Inc. Velocity

aerial platform

2000 gpm

mid-mount - 100' Pierce

serial

Truck 12 Enfield Fire Dist. No.1, Enfield 2022-