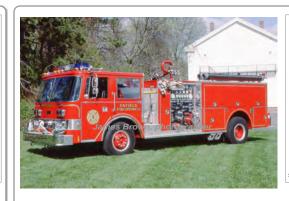

Pierce Mfg. Inc. Arrow

pumper

1500 gpm 500 gal tank

Eng 6

Enfield Fire Dist. No.1, Enfield

1991-2021

1992

E-One, Inc.