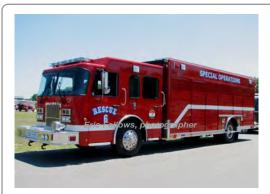

## 2007

Hackney Emergency Vehicles

Spartan

rescue

serial

Eng 15 Enfield Fire Dist. No.1, Enfield Res 6

Enfield Fire Dist. No.1, Enfield

2007-