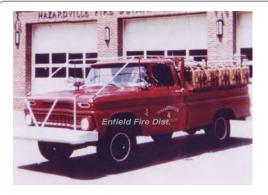

## 1963

Dept. Built

Chevrolet forestry

unk gpm

serial

#### 1977

**Powers** 

Chevrolet pumper

250 gpm

150 gal tank

serial

Eng 4 Hazardville Fire Dept., Enfield Enfield Fire District No.1, Enfield likely junked or non-fire service

1963-1971 1971-1978