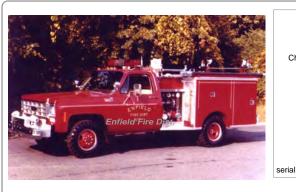

## 1963

Dept. Built

Chevrolet forestry

unk gpm

serial

#### 1977

**Powers** 

Chevrolet pumper

250 gpm

150 gal tank

serial

Eng 4 Hazardville Fire Dept., Enfield Enfield Fire District No.1, Enfield likely junked or non-fire service

1963-1971 1971-1978

Eng 19 Enfield Fire Dist. No.1, Enfield

COMPILED BY CONNECTICUT FIREMEN'S HISTORICAL SOCIETY, MANCHESTER, CT

Maintenance vehicle

2000

1977-2000

Pierce Mfg. Inc.

Chevrolet Scottsdale

pumper