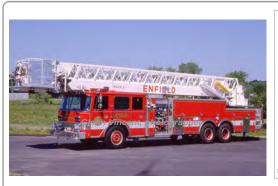

COMPILED BY CONNECTICUT FIREMEN'S HISTORICAL SOCIETY, MANCHESTER, CT

1988

Pierce Mfg. Inc. Arrow

aerial platform

1500 gpm

rear-mount - 110' Pierce

Truck 12 Enfield Fire Dist. No.1, Enfield 1988-2022

1991