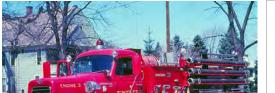

## American LaFrance

International V Line

pumper

750 gpm 600 gal tank

serial

Prematurely retired - A lot of body rust and bad tank.

Eng 3 Enfield Fire Dist. No.1, Enfield 1957-1966

COMPILED BY CONNECTICUT FIREMEN'S HISTORICAL SOCIETY, MANCHESTER, CT