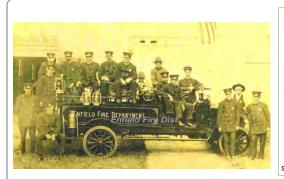

#### **Maxwell Fire Apparatus**

chemical car, hose wagon

none chem

serial

Enfield Fire Dist. No.1, Enfield 1920-1948

COMPILED BY CONNECTICUT FIREMEN'S HISTORICAL SOCIETY, MANCHESTER, CT