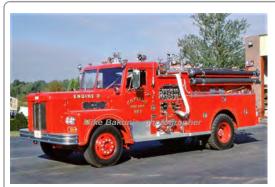

#### 1970

Maxim Motor Co. S-Model

pumper

1000 gpm 500 gal tank

serial MX 2878

Eng 3, 13 Enfield Fire Dist. No.1, Enfield

1969-1992

Eng 2, 12 Enfield Fire Dist. No.1, Enfield Out of state - Milan, NH