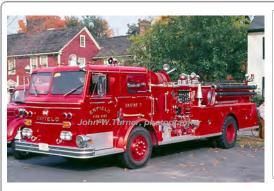

ire Museum, E. Windsor 1970 Preserved - O/S Museum - Andy Leider

COMPILED BY CONNECTICUT FIREMEN'S HISTORICAL SOCIETY, MANCHESTER, CT



Young Fire Equip.

Ford CT

aerial platform

750 gpm 300 gal tank rear-mount - 75' Snorkel

serial



#### 1966

Maxim Motor Co. F-Model

pumper

1000 gpm 500 gal tank

serial MX 2612

Was Engine 4 originally Non-fire use 1999

Truck 4, 14 Enfield Fire Dist. No.1, Enfield Stafford Springs Fire Dept

Preserved - Private - Tom Burnham

1964-1996

1996-1999 as of 2013

COMPILED BY CONNECTICUT FIREMEN'S HISTORICAL SOCIETY, MANCHESTER, CT

COMPILED BY CONNECTICUT FIREMEN'S HISTORICAL SOCIETY, MANCHESTER, CT

COMPILED BY CONNECTICUT FIREMEN'S HISTORICAL SOCIETY, MANCHESTER, CT



1966-1992

COMPILED BY CONNECTICUT FIREMEN'S HISTORICAL SOCIETY, MANCHESTER, CT



#### 1969

Maxim Motor Co. F-Model

pumper

1000 gpm 500 gal tank

MX 2762



#### 1970

Maxim Motor Co. S-Model

pumper

1000 gpm 500 gal tank

serial MX 2878

Eng 3, 13 Enfield Fire Dist. No.1, Enfield

1969-1992

Eng 2, 12 Enfield Fire Dist. No.1, Enfield Out of state - Milan, NH

1970-1992

COMPILED BY CONNECTICUT FIREMEN'S HISTORICAL SOCIETY, MANCHESTER, CT



## 1963

Dept. Built

Chevrolet forestry

unk gpm

serial



#### 1977

**Powers** 

Chevrolet pumper

250 gpm

150 gal tank

serial

Eng 4 Hazardville Fire Dept., Enfield Enfield Fire District No.1, Enfield likely junked or non-fire service

1963-1971 1971-1978

Eng 19 Enfield Fire Dist. No.1, Enfield

COMPILED BY CONNECTICUT FIREMEN'S HISTORICAL SOCIETY, MANCHESTER, CT

Maintenance vehicle

2000

1977-2000



Pierce Mfg. Inc