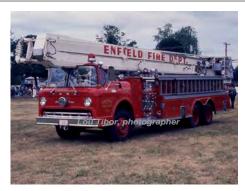

> CT Fire Museum, E. Windsor 1970 Preserved - O/S Museum - Andy Leider

COMPILED BY CONNECTICUT FIREMEN'S HISTORICAL SOCIETY, MANCHESTER, CT

Young Fire Equip.

Ford CT

aerial platform

750 gpm 300 gal tank rear-mount - 75' Snorkel