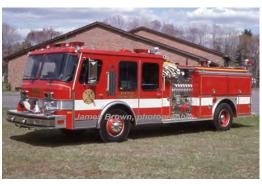

1985

Pierce Mfg. Inc. Arrow

pumper

1500 gpm 500 gal tank

serial

Eng 4 Enfield Fire Dist. No.1, Enfield 1985-2005

Out of state - MO

COMPILED BY CONNECTICUT FIREMEN'S HISTORICAL SOCIETY, MANCHESTER, CT