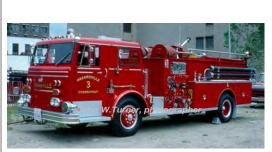

#### 1965

Maxim Motor Co. F-Model

pumper

750 gpm 500 gal tank

1965-1996

1996

#### 1966

Maxim Motor Co. F-Model

pumper

750 gpm 500 gal tank

Foam - 110 gal Maxim list has 11-30-1965

IVIAXIIII IIST IIAS 11-30-1

Eng 1, 31 Hazard

Hazardville Fire Dept., Enfield
Out of state - Norwood, MA

COMPILED BY CONNECTICUT FIREMEN'S HISTORICAL SOCIETY, MANCHESTER, CT

COMPILED BY CONNECTICUT FIREMEN'S HISTORICAL SOCIETY, MANCHESTER, CT

Non-fire use