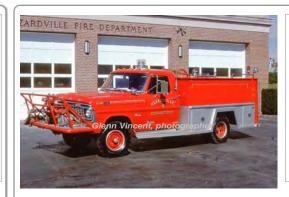

### 1970

1966-1979

1979

Farrar Co.

Ford

250 gpm 300 gal tank

Eng 3, 33 Hazardville Fire Dept., Enfield

1969-1987

Eng 4, 34 Hazardville Fire Dept., Enfield

1970-unk

COMPILED BY CONNECTICUT FIREMEN'S HISTORICAL SOCIETY, MANCHESTER, CT

COMPILED BY CONNECTICUT FIREMEN'S HISTORICAL SOCIETY, MANCHESTER, CT