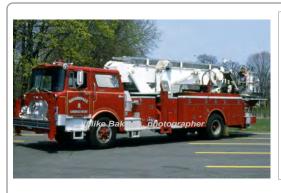

#### 1978

Mack Trucks CF Series

aerial platform

mid-mount - 75' Baker

#### 1984

Pierce Mfg. Inc. Dash

pumper

1250 gpm 500 gal tank

Del. 7-18-1978

Eng 2, 32

Tower 31 T-244 Hazardville Fire Dept., Enfield West Stafford Fire Dept. (Refurb) Out of state - KY 1978-2001 2001-2013 2015

COMPILED BY CONNECTICUT FIREMEN'S HISTORICAL SOCIETY, MANCHESTER, CT

Eng 34 Hazardville Fire Dept., Enfield 1984-2006
Eng 13 Hartford County Fire School 2006

COMPILED BY CONNECTICUT FIREMENS HISTORICAL SOCIETY, MANCHESTER, CT