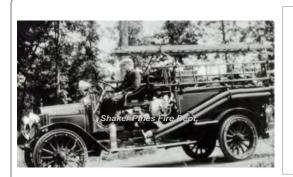

#### 1928

Maxim Motor Co.

pumper

500 gpm

ship 2-6-1920 B4 Pump. First truck

Hazardville Fire Dept., Enfield Shaker Pines Fire Dept., Enfield For sale on Craigslist in midwest

Preserved - O/S

COMPILED BY CONNECTICUT FIREMENS HISTORICAL SOCIETY, MANCHESTER, CT

1920-1949

1949-1950

2010

Hazardville Fire Dept., Enfield

1928-unk

COMPILED BY CONNECTICUT FIREMEN'S HISTORICAL SOCIETY, MANCHESTER, CT