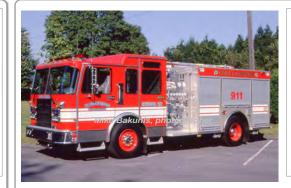

#### 1987

Pierce Mfg. Inc. Dash

pumper

1250 gpm 750 gal tank

#### 1996

Saulsbury Fire Equip.

Duplex

pumper

1250 gpm 500 gal tank

Eng 33 Hazardville Fire Dept., Enfield
Out of state

1987-2008 2008

Out of state - Elliot, AS