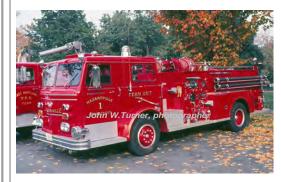

### 1970

1966-1979

1979

Farrar Co.

Ford

250 gpm 300 gal tank

Eng 3, 33 Hazardville Fire Dept., Enfield

1969-1987

Eng 4, 34 Hazardville Fire Dept., Enfield

1970-unk

COMPILED BY CONNECTICUT FIREMEN'S HISTORICAL SOCIETY, MANCHESTER, CT

COMPILED BY CONNECTICUT FIREMEN'S HISTORICAL SOCIETY, MANCHESTER, CT