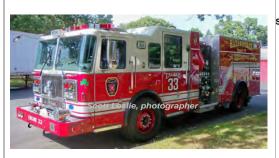

#### 2013

Seagrave Corp. Marauder II

pumper

1500 gpm 500 gal tank

Eng 33 Hazardville Fire Dept., Enfield

2013-

COMPILED BY CONNECTICUT FIREMEN'S HISTORICAL SOCIETY, MANCHESTER, CT