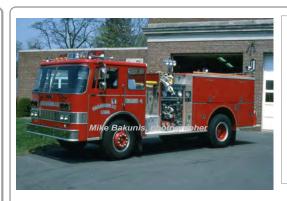

#### 1987

Pierce Mfg. Inc. Dash

pumper

1250 gpm 750 gal tank

#### 1996

Saulsbury Fire Equip.

Duplex

pumper

1250 gpm 500 gal tank

Eng 33 Hazardville Fire Dept., Enfield
Out of state

1987-2008 2008

Out of state - Elliot, AS

Hazardville Fire Dept., Enfield

1996-2013

2014

- 11

Eng 32

COMPILED BY CONNECTICUT FIREMENS HISTORICAL SOCIETY, MANCHESTER, CT