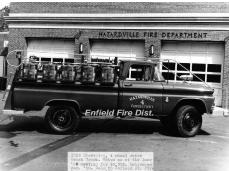

1963

Dept. Built

Chevrolet forestry

unk gpm

Eng 4

Hazardville Fire Dept., Enfield Enfield Fire District No.1, Enfield

1963-1971 1971-1978

likely junked or non-fire service 1978

COMPILED BY CONNECTICUT FIREMEN'S HISTORICAL SOCIETY, MANCHESTER, CT

Hazardville Fire Dept., Enfield