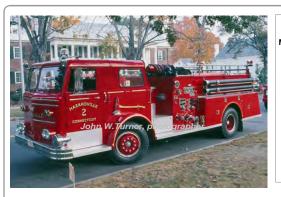

#### 1965

Maxim Motor Co. F-Model

pumper

750 gpm 500 gal tank

1965-1996

1996

#### 1966

Maxim Motor Co. F-Model

pumper

750 gpm 500 gal tank

Foam - 110 gal Maxim list has 11-30-1965

IVIAXIIII IIST IIAS 11-30-1

Eng 1, 31 Hazard

Hazardville Fire Dept., Enfield
Out of state - Norwood, MA

COMPILED BY CONNECTICUT FIREMEN'S HISTORICAL SOCIETY, MANCHESTER, CT

COMPILED BY CONNECTICUT FIREMEN'S HISTORICAL SOCIETY, MANCHESTER, CT

Non-fire use