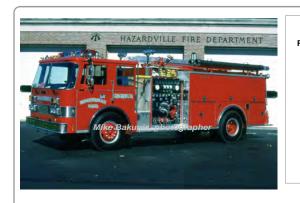

#### 1965

Maxim Motor Co. F-Model

pumper

750 gpm 500 gal tank

1965-1996

1996

#### 1966

Maxim Motor Co. F-Model

pumper

750 gpm 500 gal tank

Foam - 110 gal Maxim list has 11-30-1965

IVIAXIIII IIST IIAS 11-30-1

Eng 1, 31 Hazard

Hazardville Fire Dept., Enfield
Out of state - Norwood, MA

COMPILED BY CONNECTICUT FIREMEN'S HISTORICAL SOCIETY, MANCHESTER, CT

COMPILED BY CONNECTICUT FIREMEN'S HISTORICAL SOCIETY, MANCHESTER, CT

Non-fire use