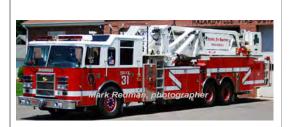

#### 1978

Mack Trucks CF Series

aerial platform

mid-mount - 75' Baker

#### 1984

Pierce Mfg. Inc. Dash

pumper

1250 gpm 500 gal tank

Del. 7-18-1978

Eng 2, 32

Tower 31 T-244 Hazardville Fire Dept., Enfield West Stafford Fire Dept. (Refurb) Out of state - KY 1978-2001 2001-2013 2015

COMPILED BY CONNECTICUT FIREMEN'S HISTORICAL SOCIETY, MANCHESTER, CT

Eng 34 Hazardville Fire Dept., Enfield 1984-2006
Eng 13 Hartford County Fire School 2006

COMPILED BY CONNECTICUT FIREMENS HISTORICAL SOCIETY, MANCHESTER, CT