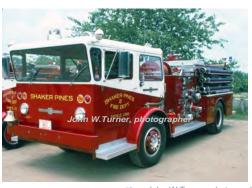

1957-1971 Shaker Pines Fire Dept., Enfield

Truck was purchased 12-1956. Likely in service in 1957. 3-275 oil tanks piped together.

COMPILED BY CONNECTICUT FIREMEN'S HISTORICAL SOCIETY, MANCHESTER, CT

Photo: John W.Turner, photographer