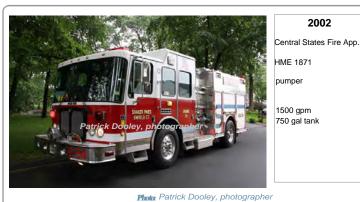

1975-2002 Shaker Pines Fire Dept., Enfield 2005-2013 East Granby Fire Dept.

Eng 4, 54 Eng 9

1975

Del 11-1975. Replaced in 2002 by the HME Central. Don't know if it remained in service or was kept in reserve.

### COMPILED BY CONNECTICUT FIREMEN'S HISTORICAL SOCIETY, MANCHESTER, CT

2002-Shaker Pines Fire Dept., Enfield Eng 54

Certificate of Origin 11-22-2002

COMPILED BY CONNECTICUT FIREMEN'S HISTORICAL SOCIETY, MANCHESTER, CT