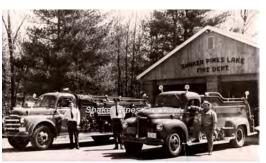

Dept. Built

pumper

1946

International KB Series

unk gpm 800 gal tank

truck on right

Photo: Shaker Pines Fire Dept.

1946 Coca-Cola truck