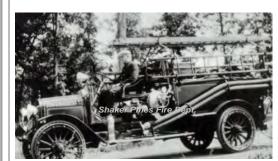

#### 1920

American LaFrance

Brockway

pumper

300 gpm

oc Upravskilla trusl

Photo: Shaker Pines Fire Dept.

1920-1949? Hazardville FD, Enfield