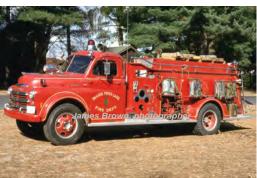

COMPILED BY CONNECTICUT FIREMEN'S HISTORICAL SOCIETY, MANCHESTER, CT

Photo: James Brown, photographer

1949-1981 Shaker Pines Fire Dept., Enfield

Eng 1

1966

American LaFrance

pumper

750 gpm

750 gal tank

1949

Zabek Fire App.

Dodge pumper

500 gpm

500 gal tank

Was in service for fire in town on 1-3-1950. Records also refer to it in service in late 1977.

COMPILED BY CONNECTICUT FIREMEN'S HISTORICAL SOCIETY, MANCHESTER, CT