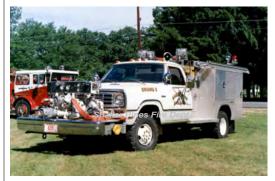

COMPILED BY CONNECTICUT FIREMEN'S HISTORICAL SOCIETY, MANCHESTER, CT

1976

Saulsbury Fire Equip.

Dodge Ram

pumper

750 gpm 350 gal tank

Photo: Shaker Pines Fire Dept.

1977-2009 Shaker Pines Fire Dept., Enfield

Out of state - Greenwood, AK

Eng 3, 53

Purchased in 1977

2009