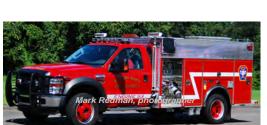

# 2009

Four Guys, Inc. (4 Guys)

Ford F-550

pumper

500 gpm 260 gal tank

Photo: Mark Redman, photographer

2009-Shaker Pines Fire Dept., Enfield Eng 53

COMPILED BY CONNECTICUT FIREMEN'S HISTORICAL SOCIETY, MANCHESTER, CT