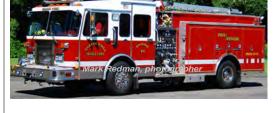

### Photo: Mark Redman, photographer

1996-2014 Shaker Pines Fire Dept., Enfield

2014 Out of state - IN Eng 51

Del 4-1996

# 1995

Three-D Mfg. (3D)

Spartan Gladiator

pumper

1500 gpm 500 gal tank

Photo: Mike Bakunis, photographer

1992-2012 Shaker Pines Fire Dept., Enfield

Out of state - Albion, RI

Eng 52

2002

del 9-30-1992 Replaced the 1966 ALF

2012

COMPILED BY CONNECTICUT FIREMEN'S HISTORICAL SOCIETY, MANCHESTER, CT