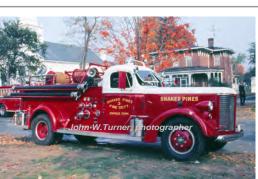

1957-1971 Shaker Pines Fire Dept., Enfield

Truck was purchased 12-1956. Likely in service in 1957. 3-275 oil tanks piped together.

COMPILED BY CONNECTICUT FIREMEN'S HISTORICAL SOCIETY, MANCHESTER, CT

Photo: John W.Turner, photographer

1966-1992 Shaker Pines Fire Dept., Enfield

Eng 2, 52

TCM cab. Del 11-18-1966

COMPILED BY CONNECTICUT FIREMENS HISTORICAL SOCIETY, MANCHESTER, CT

1946

American LaFrance 500 Series

pumper

500 gpm 300 gal tank