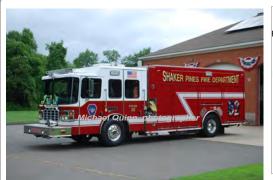

## 2012

Ferrara Fire App.

pumper tanker

1500 gpm 1000 gal tank

Photo: Michael Quinn, photographer

2012- Shaker Pines Fire Dept., Enfield

Eng 52

COMPILED BY CONNECTICUT FREMEN'S HISTORICAL SOCIETY, MANCHESTER, CT