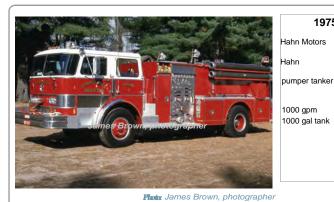

1975-2002 Shaker Pines Fire Dept., Enfield 2005-2013 East Granby Fire Dept.

Eng 4, 54 Eng 9

1975

Del 11-1975. Replaced in 2002 by the HME Central. Don't know if it remained in service or was kept in reserve.

COMPILED BY CONNECTICUT FIREMEN'S HISTORICAL SOCIETY, MANCHESTER, CT

1976

Saulsbury Fire Equip.

Dodge Ram

pumper

750 gpm 350 gal tank

Photo: Shaker Pines Fire Dept.

1977-2009 Shaker Pines Fire Dept., Enfield