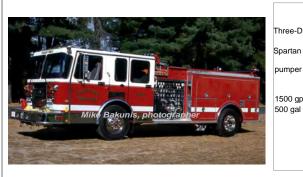

### 1992

Three-D Mfg. (3D)

Spartan Gladiator

1500 gpm 500 gal tank

# 1995

Three-D Mfg. (3D)

Spartan Gladiator

pumper

1500 gpm 500 gal tank

Photo: Mike Bakunis, photographer

1992-2012 Shaker Pines Fire Dept., Enfield

Out of state - Albion, RI

Eng 52

2002

del 9-30-1992 Replaced the 1966 ALF

2012

COMPILED BY CONNECTICUT FIREMEN'S HISTORICAL SOCIETY, MANCHESTER, CT