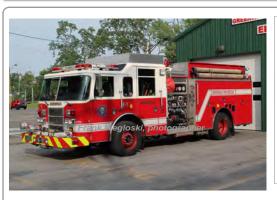

### 2018

Pierce Mfg. Inc. Arrow XT

pumper

1500 gpm 750 gal tank

serial

2018

Pierce Mfg. Inc. Arrow XT

pumper

1500 gpm 750 gal tank

ooriol

Eng 1 Greenwich Fire-Rescue

2018-

Eng 3 Greenwich Fire-Rescue

2018-

COMPILED BY CONNECTICUT FIREMENS HISTORICAL SOCIETY, MANCHESTER, CT