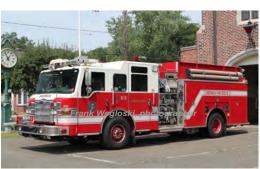

### 2018

Pierce Mfg. Inc. Arrow XT

pumper

1500 gpm 750 gal tank

serial

2018

Pierce Mfg. Inc. Arrow XT

pumper

1500 gpm 750 gal tank

ooriol

Eng 1 Greenwich Fire-Rescue

2018-

Eng 3 Greenwich Fire-Rescue

2018-

COMPILED BY CONNECTICUT FIREMENS HISTORICAL SOCIETY, MANCHESTER, CT