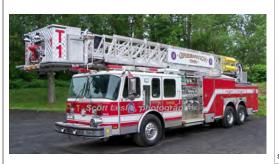

## 2017

Pierce Arrow XT

aerial platform

rear-mount - 95' Pierce

. .

serial

COMPILED BY CONNECTICUT FIREMEN'S HISTORICAL SOCIETY, MANCHESTER, CT

COMPILED BY CONNECTICUT FIREMEN'S HISTORICAL SOCIETY, MANCHESTER, CT

Eng 8 Greenwich Fire-Rescue

2015-

Tower 1 Amogerone Fire Co., Greenwich

2017-

COMPILED BY CONNECTICUT FIREMEN'S HISTORICAL SOCIETY, MANCHESTER, CT