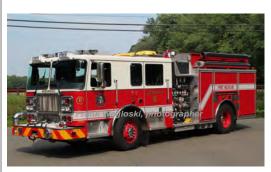

COMPILED BY CONNECTICUT FIREMEN'S HISTORICAL SOCIETY, MANCHESTER, CT

2009

Pierce Mfg. Inc. Velocity

pumper

2000 gpm 750 gal tank

2009-2019

serial

2000