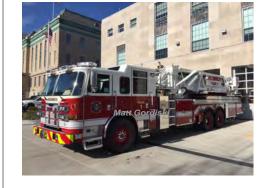

## 2017

Pierce Arrow XT

aerial platform

rear-mount - 95' Pierce

. .

serial

COMPILED BY CONNECTICUT FIREMEN'S HISTORICAL SOCIETY, MANCHESTER, CT

COMPILED BY CONNECTICUT FIREMEN'S HISTORICAL SOCIETY, MANCHESTER, CT

Eng 8 Greenwich Fire-Rescue

2015-

Tower 1 Amogerone Fire Co., Greenwich

2017-

COMPILED BY CONNECTICUT FIREMEN'S HISTORICAL SOCIETY, MANCHESTER, CT