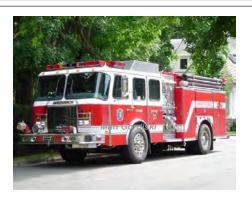

1995

E-One, Inc. Cyclone

pumper

1500 gpm 500 gal tank

es added later

serial

Platform 1

Greenwich Fire-Rescue