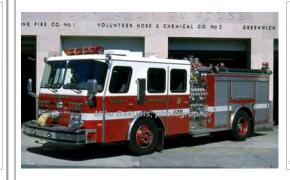

## 1992

E-One, Inc. Hurricane

pumper

1500 gpm 500 gal tank

serial

| ∟ng | 1  |  |
|-----|----|--|
| Fna | 31 |  |

Greenwich Fire-Rescue Byram Fire Co., Greenwich Botsford Fire Rescue, Newtown 1987-1993

1994-unk