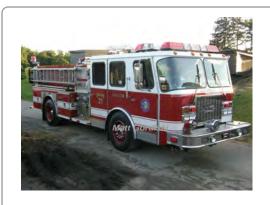

m

1500 gpm 200 gal tank rear-mount - 95' E-One

serial E1 10495

COMPILED BY CONNECTICUT FIREMEN'S HISTORICAL SOCIETY, MANCHESTER, CT

COMPILED BY CONNECTICUT FIREMEN'S HISTORICAL SOCIETY, MANCHESTER, CT

1995

E-One, Inc. Cyclone

pumper

1500 gpm 500 gal tank

es added later

serial

Platform 1

Greenwich Fire-Rescue

1992-2004

Eng 4 Greenwich Fire-Rescue Reassigned?

1995-2001?

COMPILED BY CONNECTICUT FIREMEN'S HISTORICAL SOCIETY, MANCHESTER, CT



# 1997

E-One, Inc. Cyclone II

pumper

1500 gpm 500 gal tank

serial



## 1997

Pierce Mfg. Inc. Quantum

pumper tanker

1250 gpm 2300 gal tank

serial

Eng 3 Greenwich Fire-Rescue Eng 31 Byram Fire Co., Greenwich 1997-2003 2004Eng 8

Greenwich Fire-Rescue

1997-2015

COMPILED BY CONNECTICUT FIREMEN'S HISTORICAL SOCIETY, MANCHESTER, CT



Greenwich Fire-Rescue

Cos Cob Fire Co., Greenwich

Eng 1

Eng 21

### 1999

E-One, Inc. Cyclone II

pumper

1500 gpm 500 gal tank

as Cos Cob E21

serial



2000

Pierce Mfg. Inc. Dash

pumper

1500 gpm 500 gal tank

serial

H Parmalee says this truck was "lost" due to an accident 1-27-2014

Eng 5 Greenwich Fire-Rescue 2000-2018

COMPILED BY CONNECTICUT FIREMEN'S HISTORICAL SOCIETY, MANCHESTER, CT

COMPILED BY CONNECTICUT FIREMEN'S HISTORICAL SOCIETY, MANCHESTER, CT

COMPILED BY CONNECTICUT FIREMEN'S HISTORICAL SOCIETY, MANCHESTER, CT



### 2001

1999-2005

2005-2012

E-One, Inc. Cyclone II

pumper

1500 gpm 500 gal tank

serial

2002

E-One, Inc. Cyclone II

pumper tanker

1500 gpm 1000 gal tank

serial

Eng 4 Greenwich Fire-Rescue 2001-2015

Eng 8

Greenwich Fire-Rescue Out of state