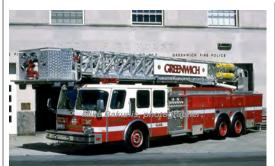

## 1992

E-One, Inc.

aerial platform

1500 gpm 200 gal tank rear-mount - 95' E-One

serial E1 10495

COMPILED BY CONNECTICUT FIREMEN'S HISTORICAL SOCIETY, MANCHESTER, CT

COMPILED BY CONNECTICUT FIREMEN'S HISTORICAL SOCIETY, MANCHESTER, CT