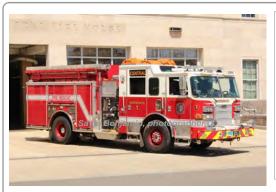

# 2003

Pierce Mfg. Inc. Dash

pumper

1500 gpm 750 gal tank

serial

pumper

1500 gpm

750 gal tank

COMPILED BY CONNECTICUT FIREMEN'S HISTORICAL SOCIETY, MANCHESTER, CT

2003

Pierce Mfg. Inc. Dash

pumper

1500 gpm 500 gal tank