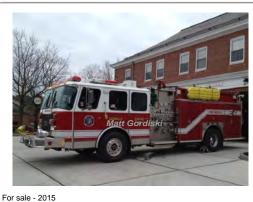

COMPILED BY CONNECTICUT FIREMEN'S HISTORICAL SOCIETY, MANCHESTER, CT

2009

Pierce Mfg. Inc. Velocity

pumper

2000 gpm 750 gal tank

2009-2019

serial

2000