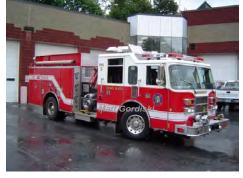

### 2001

1999-2005

2005-2012

E-One, Inc. Cyclone II

pumper

1500 gpm 500 gal tank

serial

2002

E-One, Inc. Cyclone II

pumper tanker

1500 gpm 1000 gal tank

serial

Eng 4 Greenwich Fire-Rescue 2001-2015

Eng 8

Greenwich Fire-Rescue Out of state - PA

2002-2015