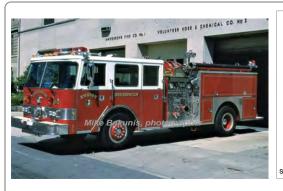

#### 1987

Pierce Mfg. Inc. Arrow

pumper

1500 gpm 500 gal tank

serial PR E-3456