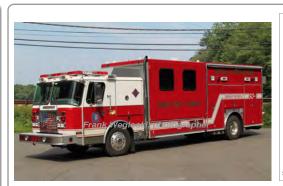

## 2004

E-One, Inc. Cyclone II

special ops

serial

Eng 3 Greenwich Fire-Rescue 2003-2018 Eng 11 Amogerone Fire Co., Greenwich 2018

COMPILED BY CONNECTICUT FIREMEN'S HISTORICAL SOCIETY, MANCHESTER, CT

Special Greenwich Fire-Rescue 2004-