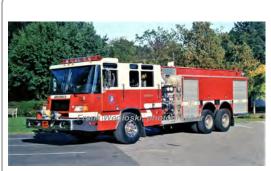

1995

E-One, Inc. Cyclone

pumper

1500 gpm 500 gal tank

es added later

serial

Platform 1

Greenwich Fire-Rescue

1992-2004

Eng 4 Greenwich Fire-Rescue Reassigned?

1995-2001?

COMPILED BY CONNECTICUT FIREMEN'S HISTORICAL SOCIETY, MANCHESTER, CT