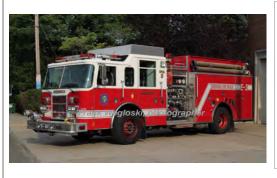

## 1997

Pierce Mfg. Inc. Quantum

pumper tanker

1250 gpm 2300 gal tank

serial

Eng 3 Greenwich Fire-Rescue Eng 31 Byram Fire Co., Greenwich 1997-2003 2004Eng 8

Greenwich Fire-Rescue

1997-2015

COMPILED BY CONNECTICUT FIREMEN'S HISTORICAL SOCIETY, MANCHESTER, CT

Greenwich Fire-Rescue

Cos Cob Fire Co., Greenwich

Eng 1

Eng 21