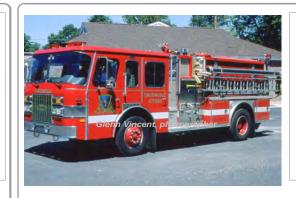

## 1997

Marion Body Works

Spartan pumper tanker

1500 gpm 2000 gal tank 2002

COMPILED BY CONNECTICUT FIREMENS HISTORICAL SOCIETY, MANCHESTER, CT

Marion Body Works
Spartan

pumper rescue

500 gpm 450 gal tank