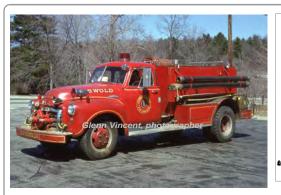

GMC

pumper tanker

750 gpm 1000 gal tank

2nd vehicle

J-22, ET-255 Griswold Fire Dept.

1956-1984?

1971

Farrar Co.