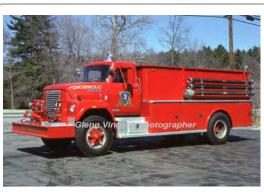

International Fleetstar

pumper tanker

750 gpm

1000 gal tank

COMPILED BY CONNECTICUT FIREMEN'S HISTORICAL SOCIETY, MANCHESTER, CT

1947

Dept. Built

Autocar

COMPILED BY CONNECTICUT FIREMENS HISTORICAL SOCIETY, MANCHESTER, CT

1977

1963-1976

Farrar Co.

International Fleetstar pumper tanker

750 gpm 2000 gal tank

1980

Farrar Co.