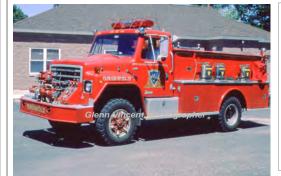

COMPILED BY CONNECTICUT FIREMENS HISTORICAL SOCIETY, MANCHESTER, CT

1977

1963-1976

Farrar Co.

International Fleetstar pumper tanker

750 gpm 2000 gal tank

1980

Farrar Co.