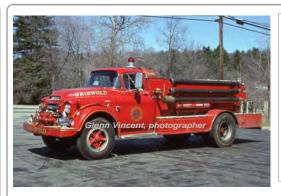

J-23 Griswold Fire Dept.

grozea || ||

Later ET-155

J-24, ET-155

Griswold Fire Dept.

Out of state

1971-1991

1991