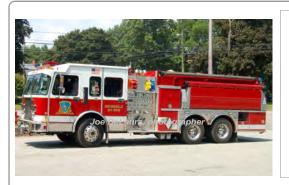

## COMPILED BY CONNECTICUT FIREMEN'S HISTORICAL SOCIETY, MANCHESTER, CT

COMPILED BY CONNECTICUT FIREMEN'S HISTORICAL SOCIETY, MANCHESTER, CT

1997-

Toyne Fire App.

Spartan pumper tanker

1500 gpm 1000 gal tank COMPILED BY CONNECTICUT FIREMEN'S HISTORICAL SOCIETY, MANCHESTER, CT