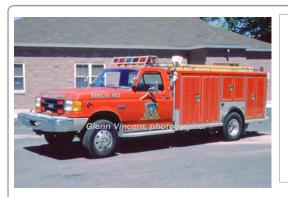

1997

COMPILED BY CONNECTICUT FIREMEN'S HISTORICAL SOCIETY, MANCHESTER, CT

Eng 155 Griswold Fire Dept.

Refurb - new body

COMPILED BY CONNECTICUT FIREMEN'S HISTORICAL SOCIETY, MANCHESTER, CT

1987
Ranger Div.-American Modular
Ford
rescue

1991 E-One, Inc. Cyclone

pumper tanker

1250 gpm 1000 gal tank

Res 455 Griswold Fire Dept.

1987-2002

Eng Tank 155 Griswold Fire Dept.

1991-