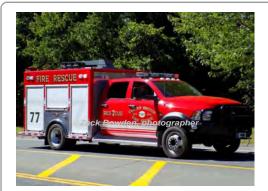

# 2014

### Marion Body Works

Dodge Ram 5500

rescue

COMPILED BY CONNECTICUT FIREMENS HISTORICAL SOCIETY, MANCHESTER, CT

2017

Toyne Fire App.

Freightliner

pumper tanker

1500 gpm 3000 gal tank

Res 7 Center Groton Fire Dept., Groton

2014-

G-72 Center Groton Fire Dept., Groton

photo needed

2017-

COMPILED BY CONNECTICUT FIREMEN'S HISTORICAL SOCIETY, MANCHESTER, CT

 $\textbf{\textit{COMPILED BY CONNECTICUT FIREMEN'S HISTORICAL SOCIETY, MANCHESTER, CT}\\$ 