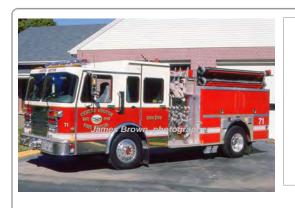

### Marion Body Works

Spartan

pumper

1500 gpm 750 gal tank

G-77 Center Groton Fire Dept., Groton 1990-2014 G-72

Center Groton Fire Dept., Groton

1990-2017

COMPILED BY CONNECTICUT FIREMEN'S HISTORICAL SOCIETY, MANCHESTER, CT

COMPILED BY CONNECTICUT FIREMEN'S HISTORICAL SOCIETY, MANCHESTER, CT