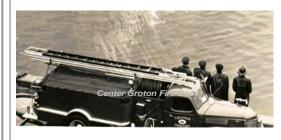

#### 1948

Dept. Built

International KB Series

pumper

500 gpm 960 gal tank

Possibly at CD drill at Sub Base.

wrecked in rollover 2-12-1954. 2nd article says \$3000 damage. Photos in The Day. Dept. got the pump in about 1951 from a Gales Ferry truck that burned after a fire at firehouse in 1948. KB Series was 1947-1949

Unknown use 1948-1952
Center Groton Fire Dept., Groton 1952-1954

Destroyed in accident 1954

COMPILED BY CONNECTICUT FIREMEN'S HISTORICAL SOCIETY, MANCHESTER, CT