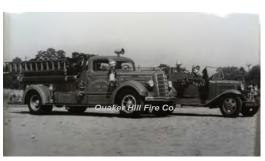

### 1933

unknown body manufacturer

Ford Model A or AA

pumper, hose wagon

200 gpm 135 gal tank

truckon right. As Oswegatchie truck

Likely acquired by CGFD after loss of truck on 2-13-1954. Then, taken out of service for budgetary reasons on 5-22-1956. Also got a truck from Noank at same time.

Quaker Hill Fire Co., Waterford 1933-1954
Center Groton Fire Dept., Groton 1954-1956

COMPILED BY CONNECTICUT FIREMEN'S HISTORICAL SOCIETY. MANCHESTER, CT