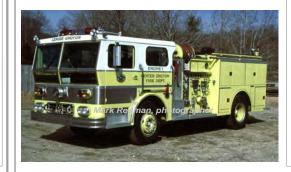

Originally white over lime

Farrell, PA FD G-71 Center Groton Fire Dept., Groton

1995

Out of state - ME

COMPILED BY CONNECTICUT FIREMEN'S HISTORICAL SOCIETY, MANCHESTER, CT

1970

Mack Trucks CF Series

1973-1990

pumper

1000 gpm 750 gal tank

1984

1974

1978-1995

Dept. Built

Chevrolet

forestry