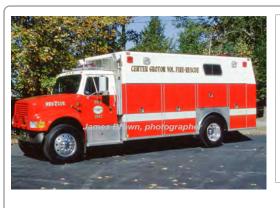

1990

Marion Body Works

International 4000 Series rescue

1990

Marion Body Works

Peterbilt Motors Co.

pumper tanker

1500 gpm 2300 gal tank

G-77 Center Groton Fire Dept., Groton 1990-2014 G-72

Center Groton Fire Dept., Groton

1990-2017

COMPILED BY CONNECTICUT FIREMEN'S HISTORICAL SOCIETY, MANCHESTER, CT

COMPILED BY CONNECTICUT FIREMEN'S HISTORICAL SOCIETY, MANCHESTER, CT