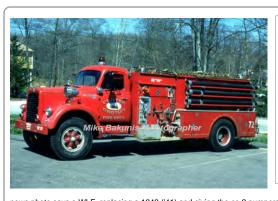

Eng 72 Center Groton Fire Dept., Groton 1962-1985

COMPILED BY CONNECTICUT FIREMEN'S HISTORICAL SOCIETY, MANCHESTER, CT

1954

Maxim Motor Co.

pumper

750 gpm 300 gal tank

Wethersfield says this is a '53. Maxim List - GV says a '56. McKeon also.

Wethersfield Fire Dept. 1954-1968
Center Groton Fire Dept., Groton 1968-unk
Refurb 1983
Rusting away 1992

COMPILED BY CONNECTICUT FIREMEN'S HISTORICAL SOCIETY, MANCHESTER, CT

Center Groton Fire Dept., Groton