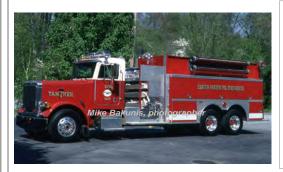

Eng 72 Center Groton Fire Dept., Groton 1962-1985

COMPILED BY CONNECTICUT FIREMEN'S HISTORICAL SOCIETY, MANCHESTER, CT

1954

Maxim Motor Co.

pumper

750 gpm 300 gal tank

Wethersfield says this is a '53. Maxim List - GV says a '56. McKeon also.

Wethersfield Fire Dept. 1954-1968
Center Groton Fire Dept., Groton 1968-unk
Refurb 1983
Rusting away 1992

COMPILED BY CONNECTICUT FIREMEN'S HISTORICAL SOCIETY, MANCHESTER, CT

Center Groton Fire Dept., Groton