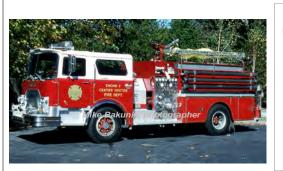

### 1962

Ward LaFrance Truck Corp.

International V Line

pumper tanker

750 gpm 1000 gal tank

news photo says a WLF, replacing a 1943 ('41) and giving the co 2 pumpers for 1st ... ARN says a Seagrave, and there are several other examples around the state. McKeon says a WLF

Eng 72 Center Groton Fire Dept., Groton 1962-1985

COMPILED BY CONNECTICUT FIREMEN'S HISTORICAL SOCIETY, MANCHESTER, CT

1954

Maxim Motor Co.

pumper

750 gpm 300 gal tank

Wethersfield says this is a '53. Maxim List - GV says a '56. McKeon also.