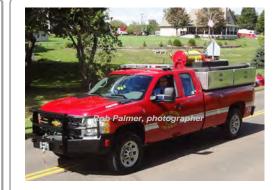

# 2012

Locally built

Chevrolet Silverado

forestry

400 skid-mount pump 300 gal tank

G-71 Center Groton Fire Dept., Groton

1995-2019

G-74 Center Groton Fire Dept., Groton

2012-

COMPILED BY CONNECTICUT FIREMENS HISTORICAL SOCIETY, MANCHESTER, CT