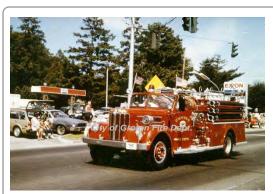

### 1962

Ward LaFrance Truck Corp.

International V Line

pumper tanker

750 gpm 1000 gal tank

news photo says a WLF, replacing a 1943 ('41) and giving the co 2 pumpers for 1st ... ARN says a Seagrave, and there are several other examples around the state. McKeon says a WLF

Eng 72 Center Groton Fire Dept., Groton 1962-1985

COMPILED BY CONNECTICUT FIREMEN'S HISTORICAL SOCIETY, MANCHESTER, CT

1954

Maxim Motor Co.

pumper

750 gpm 300 gal tank

Wethersfield says this is a '53. Maxim List - GV says a '56. McKeon also.