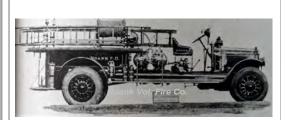

# 1924

Peter Pirsch & Sons

Republic Motor Truck Co.

250 gpm 2 chem tanks

Went to Center Groton FD after their truck was wrecked on 2-13-1954. Members spent time outfitting this rig. Photo in The Day shows tank in place of chemical tanks. NL Day says truck is a '23.

Noank Vol. Fire Co., Groton 1924-1951
Center Groton Fire Dept., Groton 1954-1956?

COMPILED BY CONNECTICUT FIREMEN'S HISTORICAL SOCIETY, MANCHESTER, CT