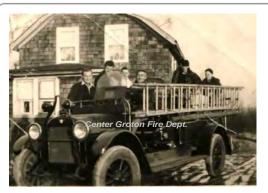

### 1925

REO Motor Car Co.

REO Motor Car Co.

pumper

unk gpm

My guess on year. Chief said this was CG's 1st truck. Very much like PBFD's truck..based year on that. Likely gone before 1954.

unknown 1925?
Center Groton Fire Dept., Groton 1947-1952?

COMPILED BY CONNECTICUT FIREMEN'S HISTORICAL SOCIETY, MANCHESTER, CT