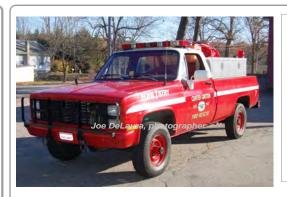

pumper

1000 gpm 750 gal tank

1984

1974

1978-1995

Dept. Built

Chevrolet

forestry

200 skid-mount pump 250 gal tank

reg (MP7010 FDNY) ex-E162 Refurbed by Worldwide Fire App.

G-72

Res 7

Eng 162 **FDNY** 1970-1982

> Center Groton Fire Dept., Groton 1984-1990

COMPILED BY CONNECTICUT FIREMENS HISTORICAL SOCIETY, MANCHESTER, CT