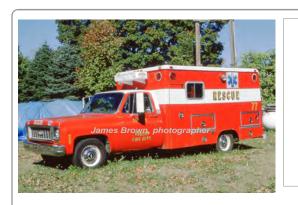

1973

Modulance

Chevrolet

rescue

1974

Ward LaFrance Truck Corp.

pumper

1500 gpm 750 gal tank

Originally white over lime

Farrell, PA FD G-71 Center Groton Fire Dept., Groton

1995

Out of state - ME

COMPILED BY CONNECTICUT FIREMEN'S HISTORICAL SOCIETY, MANCHESTER, CT

1970

Mack Trucks CF Series

1973-1990