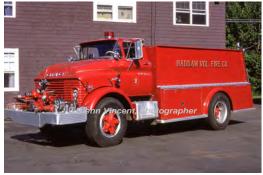

Reading

GMC

rescue

1981

**Hahn Motors** 

pumper tanker

1250 gpm 1000 gal tank

Haddam Fire Dept 1981-unk

COMPILED BY CONNECTICUT FIREMENS HISTORICAL SOCIETY, MANCHESTER, CT

COMPILED BY CONNECTICUT FIREMEN'S HISTORICAL SOCIETY, MANCHESTER, CT

Eng 113

COMPILED BY CONNECTICUT FIREMEN'S HISTORICAL SOCIETY, MANCHESTER, CT