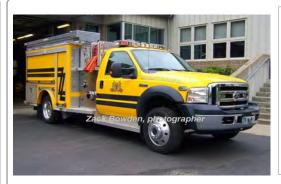

# 2006

E-One, Inc.

Ford F-550 pumper

750 gpm 320 gal tank

Res 513 2005-Haddam Fire Dept

Eng 7 Haddam Fire Dept Haddam Neck Fire Dept. 2006-2018 2018

COMPILED BY CONNECTICUT FIREMEN'S HISTORICAL SOCIETY, MANCHESTER, CT