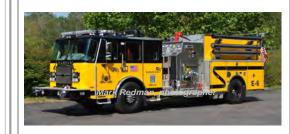

## 2016

E-One, Inc. Cyclone II

pumper tanker

2000 gpm 1000 gal tank

del 11-2016

Eng 613 Haddam Fire Dept

2016-

COMPILED BY CONNECTICUT FIREMENS HISTORICAL SOCIETY, MANCHESTER, CT