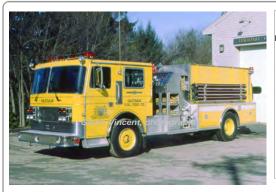

ECTICUT FIREMEN'S HISTORICAL SOCIETY, MANCHESTER, CT

Eng 113

COMPILED BY CONNECTICUT FIREMEN'S HISTORICAL SOCIETY, MANCHESTER, CT



#### 1982

1979-1988?

1988?-unk

Allegheny Fire Equip.

Chevrolet Kodiak pumper tanker

1000 gpm

1000 gal tank

## 1988

Saulsbury Fire Equip.

Ford F

pumper

350 gpm 265 gal tank

Eng 3 Haddam Fire Dept 1982-unk Used a 1975 body.

Eng 7 Haddam Fire Dept 1988-2006

COMPILED BY CONNECTICUT FIREMEN'S HISTORICAL SOCIETY, MANCHESTER, CT



#### 1987

Ranger Div.-American Modular

GMC General pumper tanker

1000 gpm 2500 gal tank



#### 1989

Ranger Div.-American Modular

Ford C

rescue

Eng 213 Haddam Fire Dept 1988-2013 Out of state - Brooks, ME 2013

COMPILED BY CONNECTICUT FIREMEN'S HISTORICAL SOCIETY, MANCHESTER, CT

Res 513 Haddam Fire Dept 1989-2004



### 1991

## ersey/American LaFrance

Pemfab Chassis Div. pumper

> 1250 gpm 800 gal tank



#### 1994

Dept. Built

Ford F-350 forestry

skid-mount

Eng 613 Haddam Fire Dept 1991-2016 Eng 11-13 Haddam Fire Dept 1994-

COMPILED BY CONNECTICUT FIREMEN'S HISTORICAL SOCIETY, MANCHESTER, CT



#### 2003

#### Saulsbury Fire Equip.

Spartan pumper tanker

1500 gpm 1000 gal tank

## 2005

COMPILED BY CONNECTICUT FIREMENS HISTORICAL SOCIETY, MANCHESTER, CT

COMPILED BY CONNECTICUT FIREMEN'S HISTORICAL SOCIETY, MANCHESTER, CT

R.D. Murray Co.

American LaFrance Eagle pumper tanker

> 1500 gpm 1000 gal tank

Eng 313 Haddam Fire Dept 2003 Eng 113 Haddam Fire Dept 2005

COMPILED BY CONNECTICUT FIREMEN'S HISTORICAL SOCIETY, MANCHESTER, CT





# 2005

American LaFrance Metropolitan

rescue



# 2006