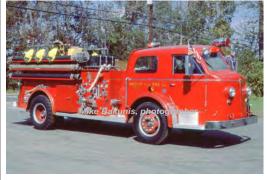

## 1950

American LaFrance 700 Series

pumper

750 gpm

Reg #L-4183 ship 10-26-50 775-PGC. ALF list says Higganum.

Haddam Fire Dept 1950-1968 Haddam Neck Fire Dept. 1968-1985 Eng 1

COMPILED BY CONNECTICUT FIREMEN'S HISTORICAL SOCIETY, MANCHESTER, CT