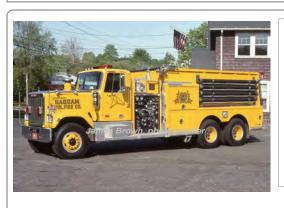

Reading

GMC

rescue

1981

**Hahn Motors** 

pumper tanker

1250 gpm 1000 gal tank

Haddam Fire Dept 1981-unk