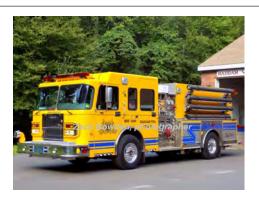

## 2005

COMPILED BY CONNECTICUT FIREMENS HISTORICAL SOCIETY, MANCHESTER, CT

COMPILED BY CONNECTICUT FIREMEN'S HISTORICAL SOCIETY, MANCHESTER, CT

R.D. Murray Co.

American LaFrance Eagle pumper tanker

> 1500 gpm 1000 gal tank

Eng 313 Haddam Fire Dept 2003 Eng 113 Haddam Fire Dept 2005

COMPILED BY CONNECTICUT FIREMEN'S HISTORICAL SOCIETY, MANCHESTER, CT