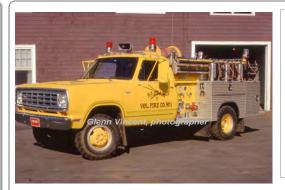

#### 1976

1971-unk

Saulsbury Fire Equip.

Dodge

pumper

300 gpm 250 gal tank

Eng 6 Haddam Fire Dept 1971-unk Eng 7

Tanker 2

Haddam Fire Dept

1976-1988

COMPILED BY CONNECTICUT FIREMEN'S HISTORICAL SOCIETY, MANCHESTER, CT

Haddam Fire Dept

Haddam Neck Fire Dept.

Emerg 5

Res 3

1979