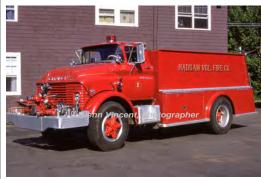

Reading

GMC

rescue

1981

**Hahn Motors** 

pumper tanker

1250 gpm 1000 gal tank

Haddam Fire Dept 1981-unk

COMPILED BY CONNECTICUT FIREMENS HISTORICAL SOCIETY, MANCHESTER, CT

COMPILED BY CONNECTICUT FIREMEN'S HISTORICAL SOCIETY, MANCHESTER, CT

Eng 113

COMPILED BY CONNECTICUT FIREMEN'S HISTORICAL SOCIETY, MANCHESTER, CT