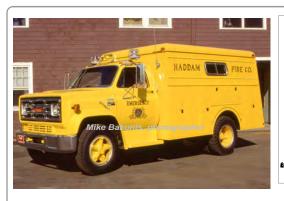

Reading

GMC

rescue

1981

**Hahn Motors** 

pumper tanker

1250 gpm 1000 gal tank

Haddam Fire Dept 1981-unk

COMPILED BY CONNECTICUT FIREMENS HISTORICAL SOCIETY, MANCHESTER, CT

COMPILED BY CONNECTICUT FIREMEN'S HISTORICAL SOCIETY, MANCHESTER, CT

Eng 113

COMPILED BY CONNECTICUT FIREMEN'S HISTORICAL SOCIETY, MANCHESTER, CT