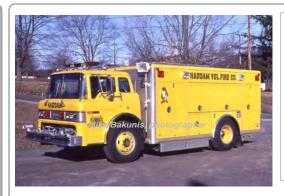

#### 1989

Ranger Div.-American Modular

Ford C

rescue

Eng 213 Haddam Fire Dept 1988-2013 Out of state - Brooks, ME 2013

COMPILED BY CONNECTICUT FIREMEN'S HISTORICAL SOCIETY, MANCHESTER, CT

Res 513 Haddam Fire Dept 1989-2004