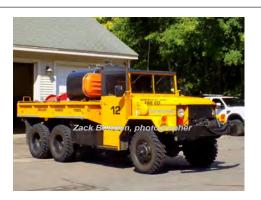

## 1972

2014

Dept. Built

AM General

forestry

250 gpm 275 gal tank

unk-

Eng 1213 Haddam Fire Dept