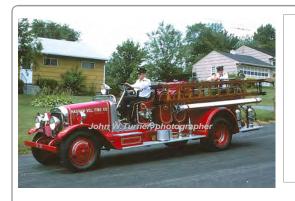

#### 1929

Peter Pirsch & Sons

pumper

500 gpm

Built for St Louis, MO FD - never purchased 1929 Haddam Fire Co. 1930-1963

Preserved - Department - Haddam

COMPILED BY CONNECTICUT FIREMEN'S HISTORICAL SOCIETY, MANCHESTER, CT