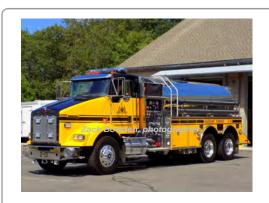

## 2014

U.S. Tanker Fire App.

Kenworth T-800

pumper tanker

1000 gpm 2700 gal tank