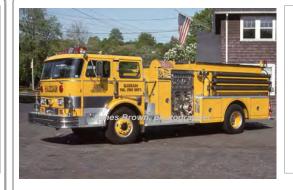

#### 1982

1979-1988?

1988?-unk

Allegheny Fire Equip.

Chevrolet Kodiak pumper tanker

1000 gpm

1000 gal tank

## 1988

Saulsbury Fire Equip.

Ford F

pumper

350 gpm 265 gal tank

Eng 3 Haddam Fire Dept 1982-unk Used a 1975 body.

Eng 7 Haddam Fire Dept 1988-2006

COMPILED BY CONNECTICUT FIREMEN'S HISTORICAL SOCIETY, MANCHESTER, CT