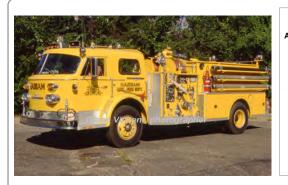

## 1958

as of 2018

American LaFrance 900 Series

pumper

750 gpm 750 gal tank

## 1962

**Maynard Fire Apparatus** 

GMC

pumper tanker

750 gpm 2000 gal tank

Eng 4 Haddam Fire Dept 1958-unk

COMPILED BY CONNECTICUT FIREMEN'S HISTORICAL SOCIETY, MANCHESTER, CT

Haddam Fire Dept