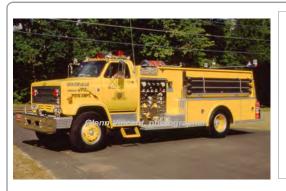

## 1962

**Maynard Fire Apparatus** 

GMC

pumper tanker

750 gpm 2000 gal tank

Eng 4 Haddam Fire Dept 1958-unk

COMPILED BY CONNECTICUT FIREMEN'S HISTORICAL SOCIETY, MANCHESTER, CT

Haddam Fire Dept