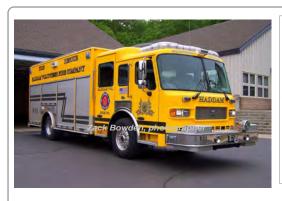

#### 1989

Ranger Div.-American Modular

Ford C

rescue

Eng 213 Haddam Fire Dept 1988-2013 Out of state - Brooks, ME 2013

COMPILED BY CONNECTICUT FIREMEN'S HISTORICAL SOCIETY, MANCHESTER, CT

Res 513 Haddam Fire Dept 1989-2004