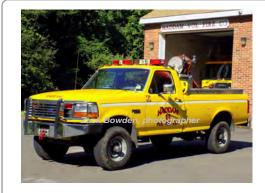

#### 1994

Dept. Built

Ford F-350 forestry

skid-mount

Eng 613 Haddam Fire Dept 1991-2016 Eng 11-13 Haddam Fire Dept 1994-

COMPILED BY CONNECTICUT FIREMEN'S HISTORICAL SOCIETY, MANCHESTER, CT