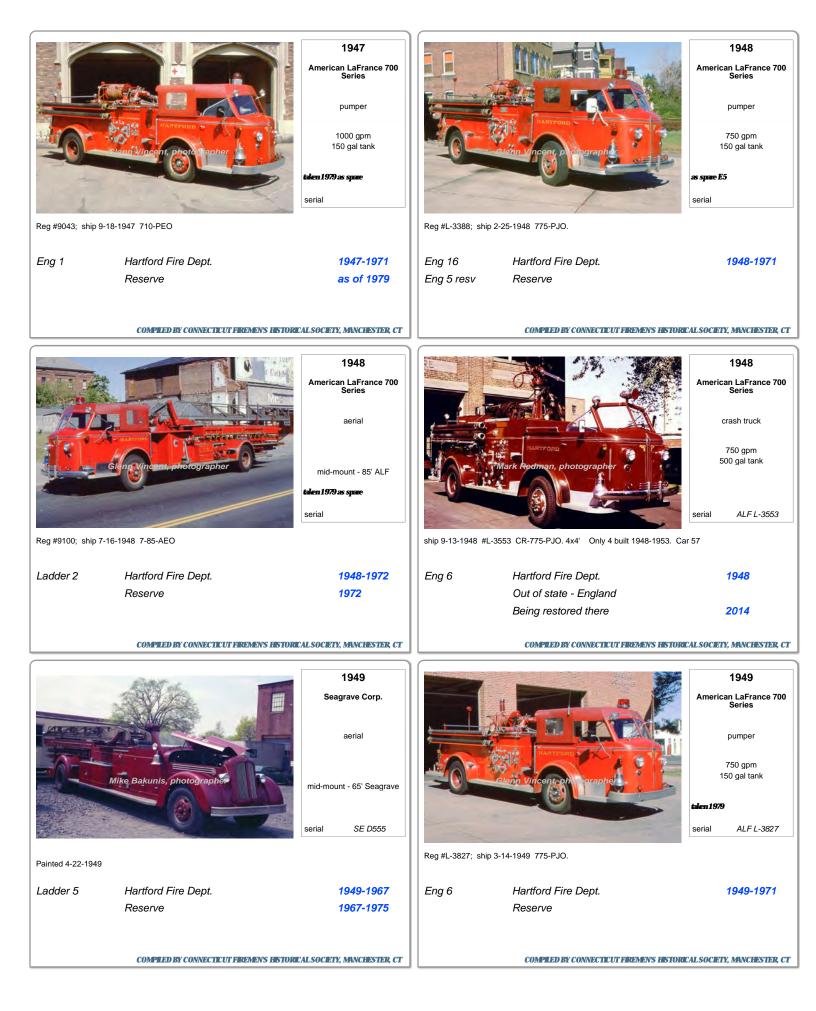

## Hartford Fire Dept., Hartford, CT (1864-)

|                                                                                                                                                            |                                                                                                                                                                                                                                                                                                                                                                                                                                                                                                                                                                                                                                                                                                                                                                                                                                                                                                                                                                                                                                                                                                                                                                                                                                                                                                                                                                                                                                                                                                                                                                                                                                                                                                                                                                                                                                                                                    | 1919<br>Pope Mfg. Co.<br>chemical car, hose wagon |                                                                                                                          |                                             | 1920<br>Mack Trucks AC Series<br>chemical car, hose wagon<br>500 gpm |
|------------------------------------------------------------------------------------------------------------------------------------------------------------|------------------------------------------------------------------------------------------------------------------------------------------------------------------------------------------------------------------------------------------------------------------------------------------------------------------------------------------------------------------------------------------------------------------------------------------------------------------------------------------------------------------------------------------------------------------------------------------------------------------------------------------------------------------------------------------------------------------------------------------------------------------------------------------------------------------------------------------------------------------------------------------------------------------------------------------------------------------------------------------------------------------------------------------------------------------------------------------------------------------------------------------------------------------------------------------------------------------------------------------------------------------------------------------------------------------------------------------------------------------------------------------------------------------------------------------------------------------------------------------------------------------------------------------------------------------------------------------------------------------------------------------------------------------------------------------------------------------------------------------------------------------------------------------------------------------------------------------------------------------------------------|---------------------------------------------------|--------------------------------------------------------------------------------------------------------------------------|---------------------------------------------|----------------------------------------------------------------------|
|                                                                                                                                                            | Herace El Cars, pHotographer                                                                                                                                                                                                                                                                                                                                                                                                                                                                                                                                                                                                                                                                                                                                                                                                                                                                                                                                                                                                                                                                                                                                                                                                                                                                                                                                                                                                                                                                                                                                                                                                                                                                                                                                                                                                                                                       | 40 chem<br>serial                                 |                                                                                                                          | Firemen's Hist. Sbc. Collection<br>K-22/0-A | chem                                                                 |
| Squad A disbanded 7-11-1928<br>Damaged in accident 11-19-1923<br>HC article 12-23-33 clearly states history of this truck and says it is nearly 15 yr old. |                                                                                                                                                                                                                                                                                                                                                                                                                                                                                                                                                                                                                                                                                                                                                                                                                                                                                                                                                                                                                                                                                                                                                                                                                                                                                                                                                                                                                                                                                                                                                                                                                                                                                                                                                                                                                                                                                    |                                                   | One of the two Macks was converted to a turret wagon. I assume this one as the other one had been converted to a pumper. |                                             |                                                                      |
| Squad A                                                                                                                                                    | Hartford Fire Dept.                                                                                                                                                                                                                                                                                                                                                                                                                                                                                                                                                                                                                                                                                                                                                                                                                                                                                                                                                                                                                                                                                                                                                                                                                                                                                                                                                                                                                                                                                                                                                                                                                                                                                                                                                                                                                                                                | 1919                                              | Eng 3                                                                                                                    | Hartford Fire Dept.                         | 1920                                                                 |
| Eng 4                                                                                                                                                      | Reassigned                                                                                                                                                                                                                                                                                                                                                                                                                                                                                                                                                                                                                                                                                                                                                                                                                                                                                                                                                                                                                                                                                                                                                                                                                                                                                                                                                                                                                                                                                                                                                                                                                                                                                                                                                                                                                                                                         | <b>1929</b>                                       |                                                                                                                          | Reserve                                     | 1937                                                                 |
| Eng 5                                                                                                                                                      | Reassigned                                                                                                                                                                                                                                                                                                                                                                                                                                                                                                                                                                                                                                                                                                                                                                                                                                                                                                                                                                                                                                                                                                                                                                                                                                                                                                                                                                                                                                                                                                                                                                                                                                                                                                                                                                                                                                                                         | 1933                                              |                                                                                                                          | Removed from service                        | <b>1945</b>                                                          |
|                                                                                                                                                            |                                                                                                                                                                                                                                                                                                                                                                                                                                                                                                                                                                                                                                                                                                                                                                                                                                                                                                                                                                                                                                                                                                                                                                                                                                                                                                                                                                                                                                                                                                                                                                                                                                                                                                                                                                                                                                                                                    |                                                   |                                                                                                                          | Converted to turret wagon                   |                                                                      |
| COMPILED BY CONNECTICUT FIREMEN'S HISTORICAL SOCIETY, MANCHESTER, CT                                                                                       |                                                                                                                                                                                                                                                                                                                                                                                                                                                                                                                                                                                                                                                                                                                                                                                                                                                                                                                                                                                                                                                                                                                                                                                                                                                                                                                                                                                                                                                                                                                                                                                                                                                                                                                                                                                                                                                                                    |                                                   | COMPILED BY CONNECTICUT FIREMEN'S HISTORICAL SOCIETY, MANCHESTER, CT                                                     |                                             |                                                                      |
|                                                                                                                                                            |                                                                                                                                                                                                                                                                                                                                                                                                                                                                                                                                                                                                                                                                                                                                                                                                                                                                                                                                                                                                                                                                                                                                                                                                                                                                                                                                                                                                                                                                                                                                                                                                                                                                                                                                                                                                                                                                                    | 1920                                              |                                                                                                                          |                                             | 1923                                                                 |
| (Dise                                                                                                                                                      |                                                                                                                                                                                                                                                                                                                                                                                                                                                                                                                                                                                                                                                                                                                                                                                                                                                                                                                                                                                                                                                                                                                                                                                                                                                                                                                                                                                                                                                                                                                                                                                                                                                                                                                                                                                                                                                                                    | Mack Trucks AC Series                             | -1                                                                                                                       |                                             | Mack Trucks AC Series                                                |
|                                                                                                                                                            |                                                                                                                                                                                                                                                                                                                                                                                                                                                                                                                                                                                                                                                                                                                                                                                                                                                                                                                                                                                                                                                                                                                                                                                                                                                                                                                                                                                                                                                                                                                                                                                                                                                                                                                                                                                                                                                                                    | pumper, chemical                                  | - 20                                                                                                                     | Had A.                                      | aerial                                                               |
|                                                                                                                                                            | Horace B.Clark, photographer                                                                                                                                                                                                                                                                                                                                                                                                                                                                                                                                                                                                                                                                                                                                                                                                                                                                                                                                                                                                                                                                                                                                                                                                                                                                                                                                                                                                                                                                                                                                                                                                                                                                                                                                                                                                                                                       | 500 gpm<br>chem<br>converted to pumper            |                                                                                                                          | Horace B.Clark, photographer                | tractor-drawn - 85'                                                  |
| and the second                                                                                                                                             |                                                                                                                                                                                                                                                                                                                                                                                                                                                                                                                                                                                                                                                                                                                                                                                                                                                                                                                                                                                                                                                                                                                                                                                                                                                                                                                                                                                                                                                                                                                                                                                                                                                                                                                                                                                                                                                                                    | serial                                            |                                                                                                                          |                                             | serial                                                               |
| pump was added about 1923.<br>ARN has photo of a 1921 Mack Bulldog as Turret #1 9-84. Clark says E4 was spare from 1928 but<br>no mention of E16.          |                                                                                                                                                                                                                                                                                                                                                                                                                                                                                                                                                                                                                                                                                                                                                                                                                                                                                                                                                                                                                                                                                                                                                                                                                                                                                                                                                                                                                                                                                                                                                                                                                                                                                                                                                                                                                                                                                    |                                                   |                                                                                                                          |                                             |                                                                      |
| Eng 4                                                                                                                                                      | Hartford Fire Dept.                                                                                                                                                                                                                                                                                                                                                                                                                                                                                                                                                                                                                                                                                                                                                                                                                                                                                                                                                                                                                                                                                                                                                                                                                                                                                                                                                                                                                                                                                                                                                                                                                                                                                                                                                                                                                                                                | <b>1920</b>                                       | Ladder 1                                                                                                                 | Hartford Fire Dept.                         | <b>1923-1928</b>                                                     |
|                                                                                                                                                            | Converted to pumper                                                                                                                                                                                                                                                                                                                                                                                                                                                                                                                                                                                                                                                                                                                                                                                                                                                                                                                                                                                                                                                                                                                                                                                                                                                                                                                                                                                                                                                                                                                                                                                                                                                                                                                                                                                                                                                                | <b>1923</b>                                       | Ladder 6                                                                                                                 | Reassigned                                  | <b>1928-1939</b>                                                     |
| Eng 16                                                                                                                                                     | Reassigned                                                                                                                                                                                                                                                                                                                                                                                                                                                                                                                                                                                                                                                                                                                                                                                                                                                                                                                                                                                                                                                                                                                                                                                                                                                                                                                                                                                                                                                                                                                                                                                                                                                                                                                                                                                                                                                                         | <b>1929</b>                                       |                                                                                                                          | Major Modification - see separate re        | ecord 1939                                                           |
|                                                                                                                                                            | Spare, then E3?                                                                                                                                                                                                                                                                                                                                                                                                                                                                                                                                                                                                                                                                                                                                                                                                                                                                                                                                                                                                                                                                                                                                                                                                                                                                                                                                                                                                                                                                                                                                                                                                                                                                                                                                                                                                                                                                    | <b>1938</b>                                       |                                                                                                                          |                                             |                                                                      |
| COMPLIED BY CONNECTICUT FIREMENS HISTORICAL SOCIETY, MANCHESTER, CT                                                                                        |                                                                                                                                                                                                                                                                                                                                                                                                                                                                                                                                                                                                                                                                                                                                                                                                                                                                                                                                                                                                                                                                                                                                                                                                                                                                                                                                                                                                                                                                                                                                                                                                                                                                                                                                                                                                                                                                                    |                                                   | COMPILED BY CONNECTICUT FIREMEN'S HISTORICAL SOCIETY, MANCHESTER, CT                                                     |                                             |                                                                      |
|                                                                                                                                                            |                                                                                                                                                                                                                                                                                                                                                                                                                                                                                                                                                                                                                                                                                                                                                                                                                                                                                                                                                                                                                                                                                                                                                                                                                                                                                                                                                                                                                                                                                                                                                                                                                                                                                                                                                                                                                                                                                    | 1925                                              |                                                                                                                          |                                             | 1928                                                                 |
| - water                                                                                                                                                    | 1 1 1 1 1 1 1 1 1 1 1 1 1 1 1 1 1 1 1                                                                                                                                                                                                                                                                                                                                                                                                                                                                                                                                                                                                                                                                                                                                                                                                                                                                                                                                                                                                                                                                                                                                                                                                                                                                                                                                                                                                                                                                                                                                                                                                                                                                                                                                                                                                                                              | American LaFrance                                 | -                                                                                                                        |                                             | American LaFrance                                                    |
| CONTRACTOR DATE OF L                                                                                                                                       |                                                                                                                                                                                                                                                                                                                                                                                                                                                                                                                                                                                                                                                                                                                                                                                                                                                                                                                                                                                                                                                                                                                                                                                                                                                                                                                                                                                                                                                                                                                                                                                                                                                                                                                                                                                                                                                                                    |                                                   |                                                                                                                          |                                             |                                                                      |
|                                                                                                                                                            |                                                                                                                                                                                                                                                                                                                                                                                                                                                                                                                                                                                                                                                                                                                                                                                                                                                                                                                                                                                                                                                                                                                                                                                                                                                                                                                                                                                                                                                                                                                                                                                                                                                                                                                                                                                                                                                                                    | pumper, tank, hose wagon                          | a maintain the factor of                                                                                                 | ANNO MARKED &                               | aerial                                                               |
|                                                                                                                                                            |                                                                                                                                                                                                                                                                                                                                                                                                                                                                                                                                                                                                                                                                                                                                                                                                                                                                                                                                                                                                                                                                                                                                                                                                                                                                                                                                                                                                                                                                                                                                                                                                                                                                                                                                                                                                                                                                                    | pumper, tank, nose wagon                          | THOMAS ?                                                                                                                 | A SALES AND A SALES                         | acitai                                                               |
| and the                                                                                                                                                    | SRA                                                                                                                                                                                                                                                                                                                                                                                                                                                                                                                                                                                                                                                                                                                                                                                                                                                                                                                                                                                                                                                                                                                                                                                                                                                                                                                                                                                                                                                                                                                                                                                                                                                                                                                                                                                                                                                                                | 1000 gpm                                          | 1.2 (rm.) r                                                                                                              |                                             |                                                                      |
|                                                                                                                                                            | Horace o claim, photos spher                                                                                                                                                                                                                                                                                                                                                                                                                                                                                                                                                                                                                                                                                                                                                                                                                                                                                                                                                                                                                                                                                                                                                                                                                                                                                                                                                                                                                                                                                                                                                                                                                                                                                                                                                                                                                                                       |                                                   |                                                                                                                          | Horace B.Clark, photographer                | tractor-drawn - 85' American                                         |
| 21                                                                                                                                                         | El III alla                                                                                                                                                                                                                                                                                                                                                                                                                                                                                                                                                                                                                                                                                                                                                                                                                                                                                                                                                                                                                                                                                                                                                                                                                                                                                                                                                                                                                                                                                                                                                                                                                                                                                                                                                                                                                                                                        |                                                   |                                                                                                                          |                                             |                                                                      |
| the second second                                                                                                                                          | and the second sec | serial                                            |                                                                                                                          | A STATE OF THE                              | serial ALF 6223                                                      |
| Reg #5174; ship 6-24-1925<br>Annual reports say Type 12.                                                                                                   |                                                                                                                                                                                                                                                                                                                                                                                                                                                                                                                                                                                                                                                                                                                                                                                                                                                                                                                                                                                                                                                                                                                                                                                                                                                                                                                                                                                                                                                                                                                                                                                                                                                                                                                                                                                                                                                                                    | Reg #6223; ship 7-2-1928<br>AAA #457.             |                                                                                                                          |                                             |                                                                      |
| Eng 1                                                                                                                                                      | Hartford Fire Dept.                                                                                                                                                                                                                                                                                                                                                                                                                                                                                                                                                                                                                                                                                                                                                                                                                                                                                                                                                                                                                                                                                                                                                                                                                                                                                                                                                                                                                                                                                                                                                                                                                                                                                                                                                                                                                                                                | 1925                                              | Ladder 1                                                                                                                 | Hartford Fire Dept.                         | 1928-1948                                                            |
| Eng 6                                                                                                                                                      | Reassigned                                                                                                                                                                                                                                                                                                                                                                                                                                                                                                                                                                                                                                                                                                                                                                                                                                                                                                                                                                                                                                                                                                                                                                                                                                                                                                                                                                                                                                                                                                                                                                                                                                                                                                                                                                                                                                                                         | 1923                                              |                                                                                                                          | Reserve                                     | 1520-1340                                                            |
| Eng 9                                                                                                                                                      | Reassigned                                                                                                                                                                                                                                                                                                                                                                                                                                                                                                                                                                                                                                                                                                                                                                                                                                                                                                                                                                                                                                                                                                                                                                                                                                                                                                                                                                                                                                                                                                                                                                                                                                                                                                                                                                                                                                                                         | 1928                                              |                                                                                                                          | 1000110                                     |                                                                      |
|                                                                                                                                                            | Sold privately                                                                                                                                                                                                                                                                                                                                                                                                                                                                                                                                                                                                                                                                                                                                                                                                                                                                                                                                                                                                                                                                                                                                                                                                                                                                                                                                                                                                                                                                                                                                                                                                                                                                                                                                                                                                                                                                     | 1943                                              |                                                                                                                          |                                             |                                                                      |
|                                                                                                                                                            | COMPILED BY CONNECTICUT FIREMENS HISTORICAL SOCIETY, MANCHESTER, CT                                                                                                                                                                                                                                                                                                                                                                                                                                                                                                                                                                                                                                                                                                                                                                                                                                                                                                                                                                                                                                                                                                                                                                                                                                                                                                                                                                                                                                                                                                                                                                                                                                                                                                                                                                                                                |                                                   |                                                                                                                          | COMPLED BY CONNECTICUT FIREMEN'S HISTO.     | RICAL SOCIETY. MANCHESTER. CT                                        |
|                                                                                                                                                            |                                                                                                                                                                                                                                                                                                                                                                                                                                                                                                                                                                                                                                                                                                                                                                                                                                                                                                                                                                                                                                                                                                                                                                                                                                                                                                                                                                                                                                                                                                                                                                                                                                                                                                                                                                                                                                                                                    |                                                   |                                                                                                                          |                                             |                                                                      |