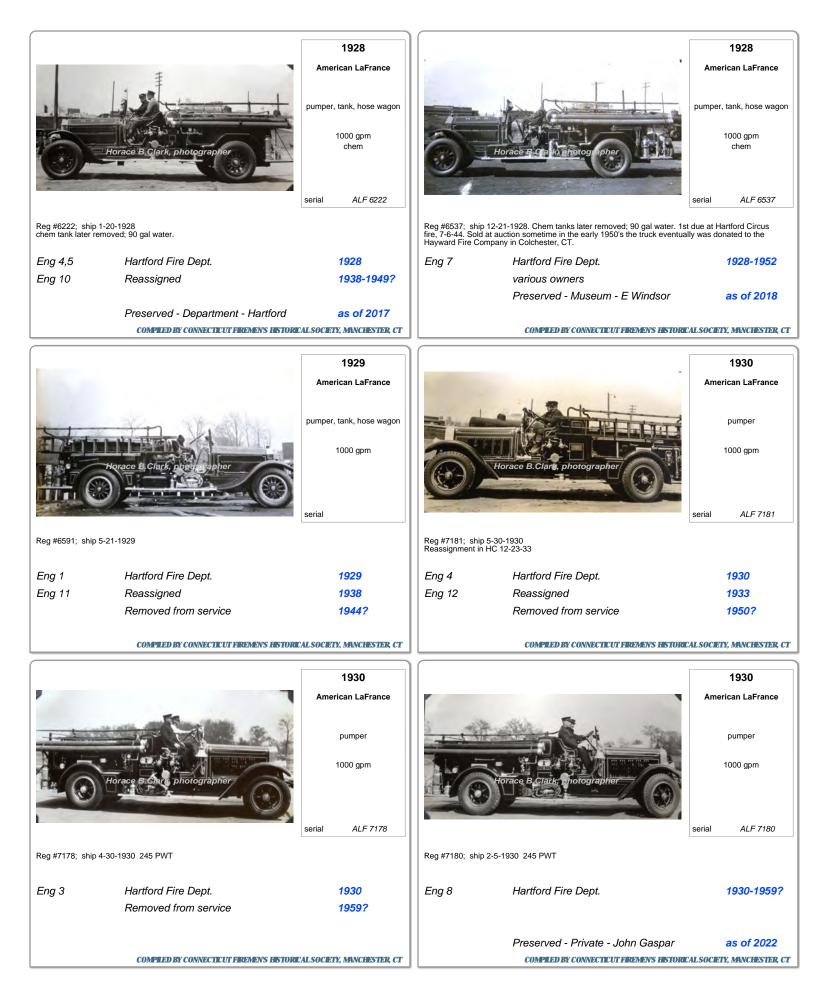

## Hartford Fire Dept., Hartford, CT (1864-)

|                                                                                                                                                            |                                                                                                                                                                                                                                                                                                                                                                                                                                                                                                                                                                                                                                                                                                                                                                                                                                                                                                                                                                                                                                                                                                                                                                                                                                                                                                                                                                                                                                                                                                                                                                                                                                                                                                                                                                                                                                                                                    | 1919<br>Pope Mfg. Co.<br>chemical car, hose wagon |                                                                                                                          |                                             | 1920<br>Mack Trucks AC Series<br>chemical car, hose wagon<br>500 gpm |
|------------------------------------------------------------------------------------------------------------------------------------------------------------|------------------------------------------------------------------------------------------------------------------------------------------------------------------------------------------------------------------------------------------------------------------------------------------------------------------------------------------------------------------------------------------------------------------------------------------------------------------------------------------------------------------------------------------------------------------------------------------------------------------------------------------------------------------------------------------------------------------------------------------------------------------------------------------------------------------------------------------------------------------------------------------------------------------------------------------------------------------------------------------------------------------------------------------------------------------------------------------------------------------------------------------------------------------------------------------------------------------------------------------------------------------------------------------------------------------------------------------------------------------------------------------------------------------------------------------------------------------------------------------------------------------------------------------------------------------------------------------------------------------------------------------------------------------------------------------------------------------------------------------------------------------------------------------------------------------------------------------------------------------------------------|---------------------------------------------------|--------------------------------------------------------------------------------------------------------------------------|---------------------------------------------|----------------------------------------------------------------------|
|                                                                                                                                                            | Herace El Cars, pHotographer                                                                                                                                                                                                                                                                                                                                                                                                                                                                                                                                                                                                                                                                                                                                                                                                                                                                                                                                                                                                                                                                                                                                                                                                                                                                                                                                                                                                                                                                                                                                                                                                                                                                                                                                                                                                                                                       | 40 chem<br>serial                                 |                                                                                                                          | Firemen's Hist. Sbc. Collection<br>K-22/0-A | chem                                                                 |
| Squad A disbanded 7-11-1928<br>Damaged in accident 11-19-1923<br>HC article 12-23-33 clearly states history of this truck and says it is nearly 15 yr old. |                                                                                                                                                                                                                                                                                                                                                                                                                                                                                                                                                                                                                                                                                                                                                                                                                                                                                                                                                                                                                                                                                                                                                                                                                                                                                                                                                                                                                                                                                                                                                                                                                                                                                                                                                                                                                                                                                    |                                                   | One of the two Macks was converted to a turret wagon. I assume this one as the other one had been converted to a pumper. |                                             |                                                                      |
| Squad A                                                                                                                                                    | Hartford Fire Dept.                                                                                                                                                                                                                                                                                                                                                                                                                                                                                                                                                                                                                                                                                                                                                                                                                                                                                                                                                                                                                                                                                                                                                                                                                                                                                                                                                                                                                                                                                                                                                                                                                                                                                                                                                                                                                                                                | 1919                                              | Eng 3                                                                                                                    | Hartford Fire Dept.                         | 1920                                                                 |
| Eng 4                                                                                                                                                      | Reassigned                                                                                                                                                                                                                                                                                                                                                                                                                                                                                                                                                                                                                                                                                                                                                                                                                                                                                                                                                                                                                                                                                                                                                                                                                                                                                                                                                                                                                                                                                                                                                                                                                                                                                                                                                                                                                                                                         | <b>1929</b>                                       |                                                                                                                          | Reserve                                     | 1937                                                                 |
| Eng 5                                                                                                                                                      | Reassigned                                                                                                                                                                                                                                                                                                                                                                                                                                                                                                                                                                                                                                                                                                                                                                                                                                                                                                                                                                                                                                                                                                                                                                                                                                                                                                                                                                                                                                                                                                                                                                                                                                                                                                                                                                                                                                                                         | 1933                                              |                                                                                                                          | Removed from service                        | <b>1945</b>                                                          |
|                                                                                                                                                            |                                                                                                                                                                                                                                                                                                                                                                                                                                                                                                                                                                                                                                                                                                                                                                                                                                                                                                                                                                                                                                                                                                                                                                                                                                                                                                                                                                                                                                                                                                                                                                                                                                                                                                                                                                                                                                                                                    |                                                   |                                                                                                                          | Converted to turret wagon                   |                                                                      |
| COMPILED BY CONNECTICUT FIREMEN'S HISTORICAL SOCIETY, MANCHESTER, CT                                                                                       |                                                                                                                                                                                                                                                                                                                                                                                                                                                                                                                                                                                                                                                                                                                                                                                                                                                                                                                                                                                                                                                                                                                                                                                                                                                                                                                                                                                                                                                                                                                                                                                                                                                                                                                                                                                                                                                                                    |                                                   | COMPILED BY CONNECTICUT FIREMEN'S HISTORICAL SOCIETY, MANCHESTER, CT                                                     |                                             |                                                                      |
|                                                                                                                                                            |                                                                                                                                                                                                                                                                                                                                                                                                                                                                                                                                                                                                                                                                                                                                                                                                                                                                                                                                                                                                                                                                                                                                                                                                                                                                                                                                                                                                                                                                                                                                                                                                                                                                                                                                                                                                                                                                                    | 1920                                              |                                                                                                                          |                                             | 1923                                                                 |
| (Dise                                                                                                                                                      |                                                                                                                                                                                                                                                                                                                                                                                                                                                                                                                                                                                                                                                                                                                                                                                                                                                                                                                                                                                                                                                                                                                                                                                                                                                                                                                                                                                                                                                                                                                                                                                                                                                                                                                                                                                                                                                                                    | Mack Trucks AC Series                             | -1                                                                                                                       |                                             | Mack Trucks AC Series                                                |
|                                                                                                                                                            |                                                                                                                                                                                                                                                                                                                                                                                                                                                                                                                                                                                                                                                                                                                                                                                                                                                                                                                                                                                                                                                                                                                                                                                                                                                                                                                                                                                                                                                                                                                                                                                                                                                                                                                                                                                                                                                                                    | pumper, chemical                                  | - 20                                                                                                                     | Had A.                                      | aerial                                                               |
|                                                                                                                                                            | Horace B.Clark, photographer                                                                                                                                                                                                                                                                                                                                                                                                                                                                                                                                                                                                                                                                                                                                                                                                                                                                                                                                                                                                                                                                                                                                                                                                                                                                                                                                                                                                                                                                                                                                                                                                                                                                                                                                                                                                                                                       | 500 gpm<br>chem<br>converted to pumper            |                                                                                                                          | Horace B.Clark, photographer                | tractor-drawn - 85'                                                  |
| and the second                                                                                                                                             |                                                                                                                                                                                                                                                                                                                                                                                                                                                                                                                                                                                                                                                                                                                                                                                                                                                                                                                                                                                                                                                                                                                                                                                                                                                                                                                                                                                                                                                                                                                                                                                                                                                                                                                                                                                                                                                                                    | serial                                            |                                                                                                                          |                                             | serial                                                               |
| pump was added about 1923.<br>ARN has photo of a 1921 Mack Bulldog as Turret #1 9-84. Clark says E4 was spare from 1928 but<br>no mention of E16.          |                                                                                                                                                                                                                                                                                                                                                                                                                                                                                                                                                                                                                                                                                                                                                                                                                                                                                                                                                                                                                                                                                                                                                                                                                                                                                                                                                                                                                                                                                                                                                                                                                                                                                                                                                                                                                                                                                    |                                                   |                                                                                                                          |                                             |                                                                      |
| Eng 4                                                                                                                                                      | Hartford Fire Dept.                                                                                                                                                                                                                                                                                                                                                                                                                                                                                                                                                                                                                                                                                                                                                                                                                                                                                                                                                                                                                                                                                                                                                                                                                                                                                                                                                                                                                                                                                                                                                                                                                                                                                                                                                                                                                                                                | <b>1920</b>                                       | Ladder 1                                                                                                                 | Hartford Fire Dept.                         | <b>1923-1928</b>                                                     |
|                                                                                                                                                            | Converted to pumper                                                                                                                                                                                                                                                                                                                                                                                                                                                                                                                                                                                                                                                                                                                                                                                                                                                                                                                                                                                                                                                                                                                                                                                                                                                                                                                                                                                                                                                                                                                                                                                                                                                                                                                                                                                                                                                                | <b>1923</b>                                       | Ladder 6                                                                                                                 | Reassigned                                  | <b>1928-1939</b>                                                     |
| Eng 16                                                                                                                                                     | Reassigned                                                                                                                                                                                                                                                                                                                                                                                                                                                                                                                                                                                                                                                                                                                                                                                                                                                                                                                                                                                                                                                                                                                                                                                                                                                                                                                                                                                                                                                                                                                                                                                                                                                                                                                                                                                                                                                                         | <b>1929</b>                                       |                                                                                                                          | Major Modification - see separate re        | ecord 1939                                                           |
|                                                                                                                                                            | Spare, then E3?                                                                                                                                                                                                                                                                                                                                                                                                                                                                                                                                                                                                                                                                                                                                                                                                                                                                                                                                                                                                                                                                                                                                                                                                                                                                                                                                                                                                                                                                                                                                                                                                                                                                                                                                                                                                                                                                    | <b>1938</b>                                       |                                                                                                                          |                                             |                                                                      |
| COMPLIED BY CONNECTICUT FIREMENS HISTORICAL SOCIETY, MANCHESTER, CT                                                                                        |                                                                                                                                                                                                                                                                                                                                                                                                                                                                                                                                                                                                                                                                                                                                                                                                                                                                                                                                                                                                                                                                                                                                                                                                                                                                                                                                                                                                                                                                                                                                                                                                                                                                                                                                                                                                                                                                                    |                                                   | COMPILED BY CONNECTICUT FIREMEN'S HISTORICAL SOCIETY, MANCHESTER, CT                                                     |                                             |                                                                      |
|                                                                                                                                                            |                                                                                                                                                                                                                                                                                                                                                                                                                                                                                                                                                                                                                                                                                                                                                                                                                                                                                                                                                                                                                                                                                                                                                                                                                                                                                                                                                                                                                                                                                                                                                                                                                                                                                                                                                                                                                                                                                    | 1925                                              |                                                                                                                          |                                             | 1928                                                                 |
| - water                                                                                                                                                    | 1 1 1 1 1 1 1 1 1 1 1 1 1 1 1 1 1 1 1                                                                                                                                                                                                                                                                                                                                                                                                                                                                                                                                                                                                                                                                                                                                                                                                                                                                                                                                                                                                                                                                                                                                                                                                                                                                                                                                                                                                                                                                                                                                                                                                                                                                                                                                                                                                                                              | American LaFrance                                 | -                                                                                                                        |                                             | American LaFrance                                                    |
| CONTRACTOR DATE OF L                                                                                                                                       |                                                                                                                                                                                                                                                                                                                                                                                                                                                                                                                                                                                                                                                                                                                                                                                                                                                                                                                                                                                                                                                                                                                                                                                                                                                                                                                                                                                                                                                                                                                                                                                                                                                                                                                                                                                                                                                                                    |                                                   |                                                                                                                          |                                             |                                                                      |
|                                                                                                                                                            |                                                                                                                                                                                                                                                                                                                                                                                                                                                                                                                                                                                                                                                                                                                                                                                                                                                                                                                                                                                                                                                                                                                                                                                                                                                                                                                                                                                                                                                                                                                                                                                                                                                                                                                                                                                                                                                                                    | pumper, tank, hose wagon                          | a maintain the factor of                                                                                                 | ANNO MARKED &                               | aerial                                                               |
|                                                                                                                                                            |                                                                                                                                                                                                                                                                                                                                                                                                                                                                                                                                                                                                                                                                                                                                                                                                                                                                                                                                                                                                                                                                                                                                                                                                                                                                                                                                                                                                                                                                                                                                                                                                                                                                                                                                                                                                                                                                                    | pumper, tank, nose wagon                          | THOMAS ?                                                                                                                 | A SALES AND A SALES                         | acitai                                                               |
| and the                                                                                                                                                    | SRA                                                                                                                                                                                                                                                                                                                                                                                                                                                                                                                                                                                                                                                                                                                                                                                                                                                                                                                                                                                                                                                                                                                                                                                                                                                                                                                                                                                                                                                                                                                                                                                                                                                                                                                                                                                                                                                                                | 1000 gpm                                          | 1.2 (rm.) r                                                                                                              |                                             |                                                                      |
|                                                                                                                                                            | Horace o claim, photos spher                                                                                                                                                                                                                                                                                                                                                                                                                                                                                                                                                                                                                                                                                                                                                                                                                                                                                                                                                                                                                                                                                                                                                                                                                                                                                                                                                                                                                                                                                                                                                                                                                                                                                                                                                                                                                                                       |                                                   |                                                                                                                          | Horace B.Clark, photographer                | tractor-drawn - 85' American                                         |
| 21                                                                                                                                                         | El III alla                                                                                                                                                                                                                                                                                                                                                                                                                                                                                                                                                                                                                                                                                                                                                                                                                                                                                                                                                                                                                                                                                                                                                                                                                                                                                                                                                                                                                                                                                                                                                                                                                                                                                                                                                                                                                                                                        |                                                   |                                                                                                                          |                                             |                                                                      |
| the second second                                                                                                                                          | and the second sec | serial                                            |                                                                                                                          | A STATE OF THE                              | serial ALF 6223                                                      |
| Reg #5174; ship 6-24-1925<br>Annual reports say Type 12.                                                                                                   |                                                                                                                                                                                                                                                                                                                                                                                                                                                                                                                                                                                                                                                                                                                                                                                                                                                                                                                                                                                                                                                                                                                                                                                                                                                                                                                                                                                                                                                                                                                                                                                                                                                                                                                                                                                                                                                                                    | Reg #6223; ship 7-2-1928<br>AAA #457.             |                                                                                                                          |                                             |                                                                      |
| Eng 1                                                                                                                                                      | Hartford Fire Dept.                                                                                                                                                                                                                                                                                                                                                                                                                                                                                                                                                                                                                                                                                                                                                                                                                                                                                                                                                                                                                                                                                                                                                                                                                                                                                                                                                                                                                                                                                                                                                                                                                                                                                                                                                                                                                                                                | 1925                                              | Ladder 1                                                                                                                 | Hartford Fire Dept.                         | 1928-1948                                                            |
| Eng 6                                                                                                                                                      | Reassigned                                                                                                                                                                                                                                                                                                                                                                                                                                                                                                                                                                                                                                                                                                                                                                                                                                                                                                                                                                                                                                                                                                                                                                                                                                                                                                                                                                                                                                                                                                                                                                                                                                                                                                                                                                                                                                                                         | 1923                                              |                                                                                                                          | Reserve                                     | 1520-1340                                                            |
| Eng 9                                                                                                                                                      | Reassigned                                                                                                                                                                                                                                                                                                                                                                                                                                                                                                                                                                                                                                                                                                                                                                                                                                                                                                                                                                                                                                                                                                                                                                                                                                                                                                                                                                                                                                                                                                                                                                                                                                                                                                                                                                                                                                                                         | 1928                                              |                                                                                                                          | 1000110                                     |                                                                      |
|                                                                                                                                                            | Sold privately                                                                                                                                                                                                                                                                                                                                                                                                                                                                                                                                                                                                                                                                                                                                                                                                                                                                                                                                                                                                                                                                                                                                                                                                                                                                                                                                                                                                                                                                                                                                                                                                                                                                                                                                                                                                                                                                     | 1943                                              |                                                                                                                          |                                             |                                                                      |
|                                                                                                                                                            | COMPILED BY CONNECTICUT FIREMENS HISTORICAL SOCIETY, MANCHESTER, CT                                                                                                                                                                                                                                                                                                                                                                                                                                                                                                                                                                                                                                                                                                                                                                                                                                                                                                                                                                                                                                                                                                                                                                                                                                                                                                                                                                                                                                                                                                                                                                                                                                                                                                                                                                                                                |                                                   |                                                                                                                          | COMPLED BY CONNECTICUT FIREMEN'S HISTO.     | RICAL SOCIETY. MANCHESTER. CT                                        |
|                                                                                                                                                            |                                                                                                                                                                                                                                                                                                                                                                                                                                                                                                                                                                                                                                                                                                                                                                                                                                                                                                                                                                                                                                                                                                                                                                                                                                                                                                                                                                                                                                                                                                                                                                                                                                                                                                                                                                                                                                                                                    |                                                   |                                                                                                                          |                                             |                                                                      |