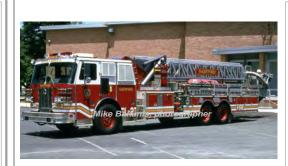

aerial platform

1500 gpm 300 gal tank mid-mount - 95' Sutphen

HS-2117

Eng 8 Hartford Fire Dept.

1987-2002

HS-2116

Ladder 4

Ladder 5

Hartford Fire Dept.

1987-1999

Refurb by Pierce

1999-2004

COMPILED BY CONNECTICUT FIREMENS HISTORICAL SOCIETY, MANCHESTER, CT

1992

Sutphen

aerial platform