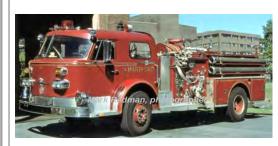

#### Mack Trucks B Series

pumper

1000 gpm 300 gal tank

talen 1981

Del. 7-28-1961. Conflicts with HC photo caption. BF95F

 Eng 5
 Hartford Fire Dept.
 1961-1971

 Eng 1 pump
 Reassigned
 1971-1982

Replaced - new rig, same call sign

1982

Out of state - TN

COMPILED BY CONNECTICUT FIREMEN'S HISTORICAL SOCIETY, MANCHESTER, CT