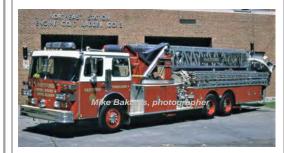

#### 1963

#### Seagrave Corp. K Series

aerial

mid-mount - 100' Seagrave

#### Mack Trucks B Series

pumper

1000 gpm 300 gal tank

Car 83

 Ladder 3
 Hartford Fire Dept.
 1963-1980

 Ladder 6
 Reassigned
 1983-1984

 Reserve
 1984

COMPILED BY CONNECTICUT FIREMEN'S HISTORICAL SOCIETY, MANCHESTER, CT