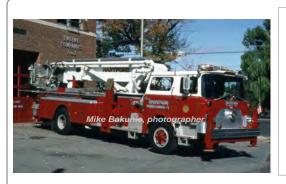

#### 1980

Sutphen

aerial platform

1000 gpm 300 gal tank mid-mount - 100' Sutphen

L1 got a tower in '80

Ladder 1

Ladder 4

Ladder 1 Hartford Fire Dept. 1976-1980
Ladder 2 Reassigned 1980-1996

COMPILED BY CONNECTICUT FIREMENS HISTORICAL SOCIETY, MANCHESTER, CT

One report says reassigned when 1980 Mack was bought (1980) Didn't want 2 towers on same assignment. But, ARN 9-82 shows Twr 1 and L6 separately. L1 got 106' in 1983. Bakunis says 92'

 Ladder 1
 Hartford Fire Dept.
 1980-1983

 Ladder 6,2
 Reassigned
 1983-1992

Mack Trucks CF Series

aerial platform

mid-mount - 75' Baker