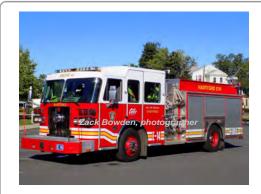

Sutphen Shield

pumper

1500 gpm 500 gal tank

#### 2010

Sutphen Shield

pumper

1500 gpm 500 gal tank

Eng 10 Hartford Fire Dept. 2009

Eng 9

Eng 14

Hartford Fire Dept.

2010

COMPILED BY CONNECTICUT FIREMEN'S HISTORICAL SOCIETY, MANCHESTER, CT