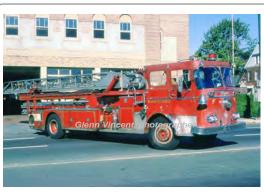

#### 1963

#### Seagrave Corp. K Series

aerial

mid-mount - 100' Seagrave

# 1965

#### Mack Trucks B Series

pumper

1000 gpm 300 gal tank

Car 83

 Ladder 3
 Hartford Fire Dept.
 1963-1980

 Ladder 6
 Reassigned
 1983-1984

 Reserve
 1984

COMPILED BY CONNECTICUT FIREMEN'S HISTORICAL SOCIETY, MANCHESTER, CT