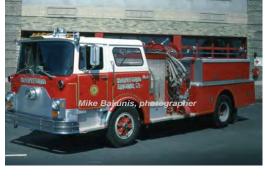

## 1975

American LaFrance Century Series

pumper

1000 gpm 500 gal tank

Taken 1985

1st diesel in city. [ARN 5-77 says 1976] The 10 on the front is Car 10. The 4 below it is E4

1972-1976 Eng 4 1976-1987 Eng 9 Hartford Fire Dept. Reassigned 1975-1985

1985-1996

COMPILED BY CONNECTICUT FIREMEN'S HISTORICAL SOCIETY, MANCHESTER, CT

COMPILED BY CONNECTICUT FIREMEN'S HISTORICAL SOCIETY, MANCHESTER, CT