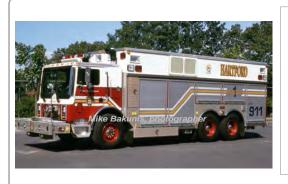

#### Ranger Div.-American Modular

Ford Louisville

rescue

Tac 2 Hartford Fire Dept. 1983-1992

Reserve

Tac 1 Hartford Fire Dept.

Rescue 8 East Granby Fire Dept.

1983 1996

#### COMPILED BY CONNECTICUT FIREMEN'S HISTORICAL SOCIETY, MANCHESTER, CT