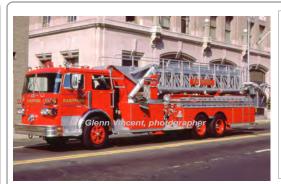

#### 1976

American LaFrance Century Series

aerial

mid-mount - 100' ALF

#### 1980

Sutphen

aerial platform

1000 gpm 300 gal tank mid-mount - 100' Sutphen

L1 got a tower in '80

Ladder 1

Ladder 4

Ladder 1 Hartford Fire Dept. 1976-1980
Ladder 2 Reassigned 1980-1996