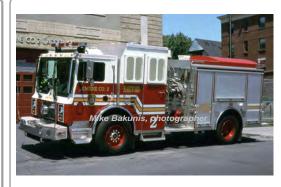

#### 1982

Pierce Mfg. Inc. Arrow

pumper

1250 gpm 500 gal tank

#### 1982

Pierce Mfg. Inc. Arrow

pumper

1250 gpm 500 gal tank

foam turret -Oshkosh

Eng 10 Hartford Fire Dept. 1982-2000 Eng 16 Reassigned 2000-2003

COMPILED BY CONNECTICUT FIREMEN'S HISTORICAL SOCIETY, MANCHESTER, CT