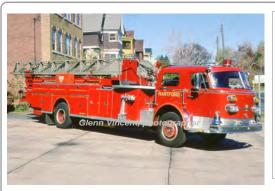

#### 1961

#### Mack Trucks B Series

pumper

1000 gpm 300 gal tank

talen 1979 as E4

Del. 7-28-1961 E4 pump later BF95F

 Eng 10
 Hartford Fire Dept.
 1961-1971

 Eng 4
 Reassigned
 1971-1981

 Out of state - TN
 1981