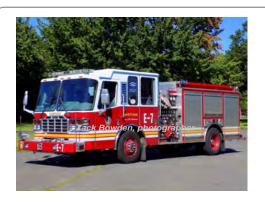

#### 1980

Mack Trucks CF Series

pumper

1000 gpm 500 gal tank

| Ladder 3  | Hartford Fire Dept.   | 1980-1992 |
|-----------|-----------------------|-----------|
| Tower 113 | Willington Fire Dept. | 1992      |

Refurb by Middleboro 1993 Canterbury Fire Dept. 2012

COMPILED BY CONNECTICUT FIREMEN'S HISTORICAL SOCIETY, MANCHESTER, CT

Hartford Fire Dept. 1980-1996 Eng 2

> Refurb by G-K 1996 Reassigned 1996-2004

Out of state