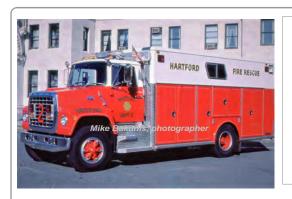

#### Ranger Div.-American Modular

Ford Louisville

rescue

#### Ranger Div.-American Modular

Ford Louisville

rescue

Tac 2 Hartford Fire Dept. 1983-1992

Reserve

Tac 1 Hartford Fire Dept.

Rescue 8 East Granby Fire Dept.

1983 1996