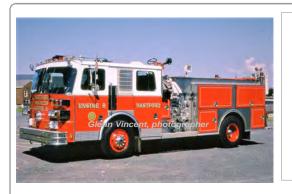

#### 1960

Mack Trucks B Series

pumper

1000 gpm 300 gal tank

taken 1979

Del 2-10-1960

Eng 3 Hartford Fire Dept. 1960-1981

Out of state - TN 1981