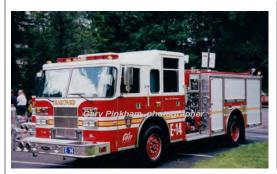

#### 1982

Pierce Mfg. Inc. Arrow

pumper

1250 gpm 500 gal tank

#### 1982

Pierce Mfg. Inc. Arrow

pumper

1250 gpm 500 gal tank

foam turret -Oshkosh

Eng 10 Hartford Fire Dept. 1982-2000 Eng 16 Reassigned 2000-2003

COMPILED BY CONNECTICUT FIREMEN'S HISTORICAL SOCIETY, MANCHESTER, CT