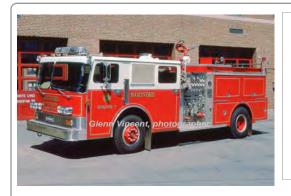

#### 1984

#### Peter Pirsch & Sons

pumper

1250 gpm 500 gal tank 1984

COMPILED BY CONNECTICUT FIREMEN'S HISTORICAL SOCIETY, MANCHESTER, CT

Sutphen

aerial platform

1500 gpm 300 gal tank mid-mount - 95' Sutphen

Eng 7 Hartford Fire Dept. 1984-1996

Ladder 5

Hartford Fire Dept.

1984-1998

Major Modification - see separate record 1998

COMPILED BY CONNECTICUT FIREMEN'S HISTORICAL SOCIETY, MANCHESTER, CT