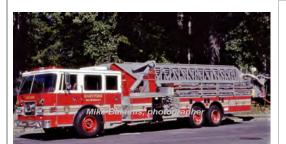

00 gpm 300 gal tank mid-mount - 95' Sutphen

MR688S Bakunis says '96 Car 133

Res 1 Hartford Fire Dept.

Spare Tac 1 Hartford Fire Dept

1996

Ladder 5

Hartford Fire Dept.

Reassigned

1996-2000 2000-2008

Reserve

Ladder 2

Reserve

2000-2008

COMPILED BY CONNECTICUT FIREMEN'S HISTORICAL SOCIETY, MANCHESTER, CT



Hartford Fire Dept.

Reassigned

#### 1996

Saulsbury Fire Equip.

Mack MR

pumper

1500 gpm 500 gal tank



#### 1996

Saulsbury Fire Equip.

Mack MR

pumper

1500 gpm 500 gal tank

MR688S

Eng 2

Eng 16

1996-2004 2004-2010

Hartford Fire Dept.

1996-2003 Reassigned

COMPILED BY CONNECTICUT FIREMENS HISTORICAL SOCIETY, MANCHESTER, CT

2003-2010

1999

Pierce Mfg. Inc. Saber

pumper

1500 gpm

500 gal tank

COMPILED BY CONNECTICUT FIREMEN'S HISTORICAL SOCIETY, MANCHESTER, CT



#### 1998

#### Pierce Mfg. Inc. Arrow

Sutphen chassis

aerial platform

1500 gpm 300 gal tank



mid-mount - 95' Sutphen

Ladder 5 Hartford Fire Dept.

Heavily modified from 1984 Sutphen of same Dept.

Eng 1

Eng 9

Out of state - Jamaica

1998-2004

131

Eng 9

Eng 10 Hartford Fire Dept.

Reassigned

1999 2009

COMPILED BY CONNECTICUT FIREMEN'S HISTORICAL SOCIETY, MANCHESTER, CT





#### 1999

Pierce Mfg. Inc. Saber

pumper

1500 gpm 500 gal tank



#### 2000

Pierce Mfg. Inc. Saber

pumper

1500 gpm 500 gal tank

Eng 15 Hartford Fire Dept. 1999-2011 Reserve Reserve 2011

COMPILED BY CONNECTICUT FIREMEN'S HISTORICAL SOCIETY, MANCHESTER, CT

Bakunis says Car 38?

Eng 14 Hartford Fire Dept. Eng 16

2000 2009 Reassigned



Pierce Mfg. Inc. Saber

pumper

1500 gpm 500 gal tank



#### 20