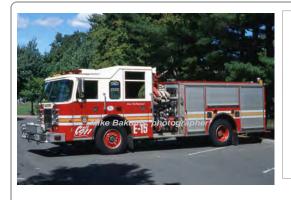

#### 1996

Saulsbury Fire Equip.

Mack MR

pumper

1500 gpm 500 gal tank

#### 1996

Saulsbury Fire Equip.

Mack MR

pumper

1500 gpm 500 gal tank

MR688S

Eng 2

Eng 16

1996-2004 2004-2010

Hartford Fire Dept.

1996-2003 Reassigned

COMPILED BY CONNECTICUT FIREMENS HISTORICAL SOCIETY, MANCHESTER, CT

2003-2010

1999

Pierce Mfg. Inc. Saber

pumper