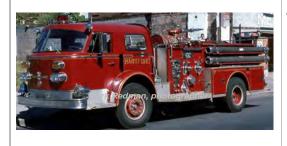

#### Mack Trucks B Series

pumper

1000 gpm 300 gal tank

talen 1979 as E4

Del. 7-28-1961 E4 pump later BF95F

 Eng 10
 Hartford Fire Dept.
 1961-1971

 Eng 4
 Reassigned
 1971-1981

 Out of state - TN
 1981

COMPILED BY CONNECTICUT FIREMEN'S HISTORICAL SOCIETY, MANCHESTER, CT