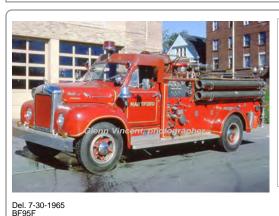

#### Mack Trucks B Series

pumper

1000 gpm 300 gal tank

talen 1979 as E4

Del. 7-28-1961 E4 pump later BF95F

 Eng 10
 Hartford Fire Dept.
 1961-1971

 Eng 4
 Reassigned
 1971-1981

 Out of state - TN
 1981

COMPILED BY CONNECTICUT FIREMEN'S HISTORICAL SOCIETY, MANCHESTER, CT