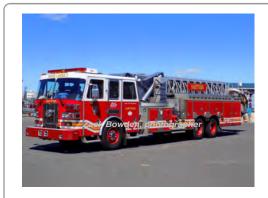

#### 2000

Sutphen

aerial platform

1500 gpm 300 gal tank mid-mount - 95' Sutphen

Eng 11 Hartford Fire Dept. 2000-2012 Reserve Reserve 2012

Ladder 3 Hartford Fire Dept. Ladder 2 Reassigned

2000-2008 2008-2015

COMPILED BY CONNECTICUT FIREMEN'S HISTORICAL SOCIETY, MANCHESTER, CT