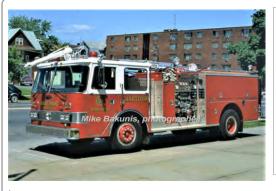

#### 1982

Pierce Mfg. Inc. Arrow

pumper

1250 gpm 500 gal tank

#### 1982

Pierce Mfg. Inc. Arrow

pumper

1250 gpm 500 gal tank

foam turret -Oshkosh

Eng 10 Hartford Fire Dept. 1982-2000 Eng 16 Reassigned 2000-2003

COMPILED BY CONNECTICUT FIREMEN'S HISTORICAL SOCIETY, MANCHESTER, CT