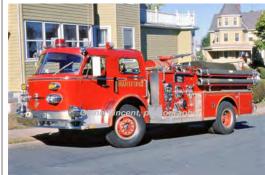

#### Mack Trucks B Series

pumper

750 gpm 200 gal tank

s Eng 8, 1979

Del. 5-31-1958. These were originally assigned to E-1P, E-2W, E-3P, E-5P, & E-10P. Engine 5 was a single piece company. Engines 10, 15 and 14 had L models and Engine 4 Wagon was a C Model open cab. - Jack Jansen.

 Eng 1
 Hartford Fire Dept.
 1958-1971

 Eng 8
 Reassigned
 1971-1981

 Out of state - TN
 1981

COMPILED BY CONNECTICUT FIREMENS HISTORICAL SOCIETY, MANCHESTER, CT