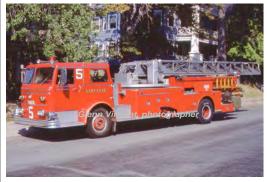

#### 1976

American LaFrance Century Series

aerial

mid-mount - 100' ALF

#### 1980

Sutphen

aerial platform

1000 gpm 300 gal tank mid-mount - 100' Sutphen

L1 got a tower in '80

Ladder 1

Ladder 4

Ladder 1 Hartford Fire Dept. 1976-1980
Ladder 2 Reassigned 1980-1996