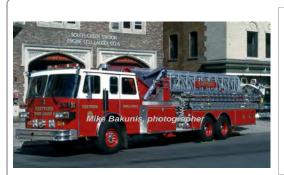

#### 1967

Maxim Motor Co. F-Model

aerial

mid-mount - 100' Maxim

aken 1981

Maxim list 9-29-1967

Eng 9

Ladder 5 Hartford Fire Dept. 1967-1984

Ladder 4 Reassigned? unk

> Privately Owned - Constr Co. 1987?

COMPILED BY CONNECTICUT FIREMENS HISTORICAL SOCIETY, MANCHESTER, CT