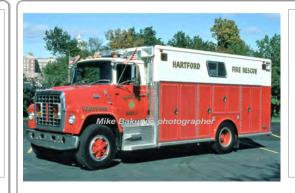

#### Ranger Div.-American Modular

Ford Louisville

rescue

#### Ranger Div.-American Modular

Ford Louisville

rescue

Tac 2 Hartford Fire Dept. 1983-1992

Reserve

Tac 1 Hartford Fire Dept.

Rescue 8 East Granby Fire Dept.

1983 1996