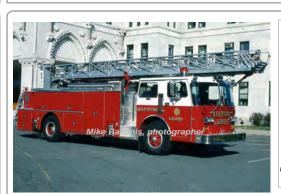

#### 1967

Maxim Motor Co. F-Model

aerial

mid-mount - 100' Maxim

aken 1981

Maxim list 9-29-1967

Eng 9

Ladder 5 Hartford Fire Dept. 1967-1984

Ladder 4 Reassigned? unk

> Privately Owned - Constr Co. 1987?

COMPILED BY CONNECTICUT FIREMENS HISTORICAL SOCIETY, MANCHESTER, CT