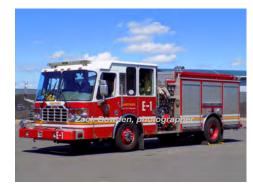

#### 1996

Saulsbury Fire Equip.

Mack MR

pumper

1500 gpm 500 gal tank

#### 1996

Saulsbury Fire Equip.

Mack MR

pumper

1500 gpm 500 gal tank

MR688S

Eng 2

Eng 16

1996-2004 2004-2010

Hartford Fire Dept.

1996-2003 Reassigned

COMPILED BY CONNECTICUT FIREMENS HISTORICAL SOCIETY, MANCHESTER, CT

2003-2010

1999

Pierce Mfg. Inc. Saber

pumper