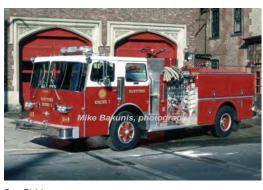

#### 1980

Mack Trucks CF Series

pumper

1000 gpm 500 gal tank

| Ladder 3  | Hartford Fire Dept.   | 1980-1992 |
|-----------|-----------------------|-----------|
| Tower 113 | Willington Fire Dept. | 1992      |

Refurb by Middleboro 1993 Canterbury Fire Dept. 2012

COMPILED BY CONNECTICUT FIREMEN'S HISTORICAL SOCIETY, MANCHESTER, CT

Hartford Fire Dept. 1980-1996 Eng 2

> Refurb by G-K 1996 Reassigned 1996-2004

Out of state