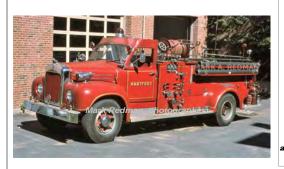

#### Mack Trucks B Series

pumper

750 gpm 200 gal tank

s Eng 8, 1979

Del. 5-31-1958. These were originally assigned to E-1P, E-2W, E-3P, E-5P, & E-10P. Engine 5 was a single piece company. Engines 10, 15 and 14 had L models and Engine 4 Wagon was a C Model open cab. - Jack Jansen.

 Eng 1
 Hartford Fire Dept.
 1958-1971

 Eng 8
 Reassigned
 1971-1981

 Out of state - TN
 1981

COMPILED BY CONNECTICUT FIREMENS HISTORICAL SOCIETY, MANCHESTER, CT