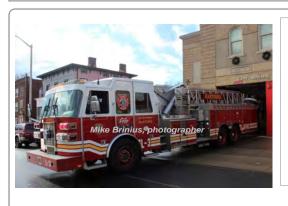

# Grumman Emergency Products

Duplex D-350

aerial

rear-mount - 106' Hahn

1992

No L1's listed after this one. L1 was disbanded in 1992

Reserve as of

Ladder 1 Hartford Fire Dept. 1983-1992