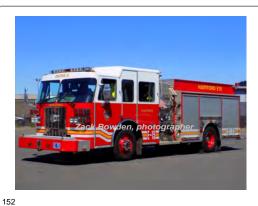

#### 2011

Sutphen Shield

pumper

1500 gpm 500 gal tank MIR. Brinius, photographer