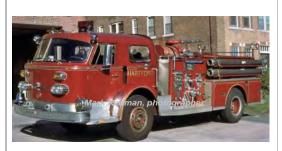

#### Mack Trucks B Series

pumper

1000 gpm 300 gal tank

talen 1981

Del. 7-28-1961. Conflicts with HC photo caption. BF95F

 Eng 5
 Hartford Fire Dept.
 1961-1971

 Eng 1 pump
 Reassigned
 1971-1982

Replaced - new rig, same call sign

1982

Out of state - TN

COMPILED BY CONNECTICUT FIREMEN'S HISTORICAL SOCIETY, MANCHESTER, CT