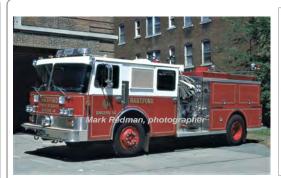

#### Mack Trucks B Series

pumper

750 gpm 200 gal tank

s Eng 8, 1979

Del. 5-31-1958. These were originally assigned to E-1P, E-2W, E-3P, E-5P, & E-10P. Engine 5 was a single piece company. Engines 10, 15 and 14 had L models and Engine 4 Wagon was a C Model open cab. - Jack Jansen.

 Eng 1
 Hartford Fire Dept.
 1958-1971

 Eng 8
 Reassigned
 1971-1981

 Out of state - TN
 1981

COMPILED BY CONNECTICUT FIREMENS HISTORICAL SOCIETY, MANCHESTER, CT