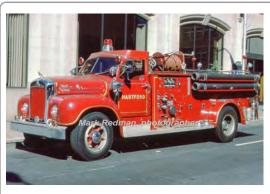

#### 1960

Mack Trucks B Series

pumper

1000 gpm 300 gal tank

taken 1979

Del 2-10-1960

Eng 3 Hartford Fire Dept. 1960-1981

Out of state - TN 1981

COMPILED BY CONNECTICUT FIREMEN'S HISTORICAL SOCIETY, MANCHESTER, CT