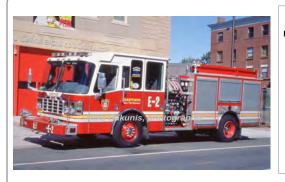

#### 2003

Ferrara Fire App. Inferno

pumper

1500 gpm 500 gal tank

#### 2003

Ferrara Fire App. Inferno

pumper

1500 gpm 500 gal tank

Eng 2 Hartford Fire Dept. 2003-2021

Eng 5

Hartford Fire Dept.

2003-2021

Reserve

COMPILED BY CONNECTICUT FIREMEN'S HISTORICAL SOCIETY, MANCHESTER, CT

Reserve

Sutphen

aerial platform

mid-mount - 95' Sutphen