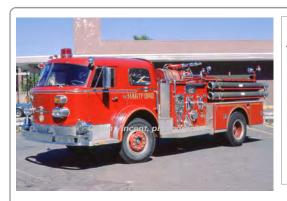

#### Mack Trucks B Series

pumper

750 gpm 200 gal tank

s Eng 8, 1979

Del. 5-31-1958. These were originally assigned to E-1P, E-2W, E-3P, E-5P, & E-10P. Engine 5 was a single piece company. Engines 10, 15 and 14 had L models and Engine 4 Wagon was a C Model open cab. - Jack Jansen.

 Eng 1
 Hartford Fire Dept.
 1958-1971

 Eng 8
 Reassigned
 1971-1981

 Out of state - TN
 1981

COMPILED BY CONNECTICUT FIREMENS HISTORICAL SOCIETY, MANCHESTER, CT