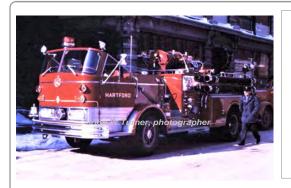

#### 1967

Maxim Motor Co. F-Model

aerial

mid-mount - 100' Maxim

aken 1981

Maxim list 9-29-1967

Eng 9

Ladder 5 Hartford Fire Dept. 1967-1984

Ladder 4 Reassigned? unk

> Privately Owned - Constr Co. 1987?

COMPILED BY CONNECTICUT FIREMENS HISTORICAL SOCIETY, MANCHESTER, CT