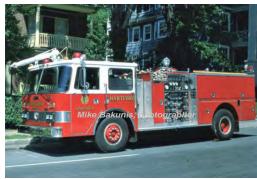

#### Mack Trucks B Series

pumper

1000 gpm 300 gal tank

Car 83

 Ladder 3
 Hartford Fire Dept.
 1963-1980

 Ladder 6
 Reassigned
 1983-1984

 Reserve
 1984

COMPILED BY CONNECTICUT FIREMEN'S HISTORICAL SOCIETY, MANCHESTER, CT

Eng 2 pump Hartford Fire Dept.

1965-1980

 $\textbf{\textit{COMPILED BY CONNECTICUT FIREMENS HISTORICAL SOCIETY, MANCHESTER, CT}$ 

Mack Trucks C Series

pumper

1000 gpm 300 gal tank

Del. 10-24-1966. Turner says this is E4.