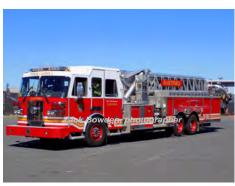

aerial platform

1500 gpm 300 gal tank mid-mount - 95' Sutphen

HS-2117

Eng 8 Hartford Fire Dept.

1987-2002

HS-2116

Ladder 4

Ladder 5

Hartford Fire Dept.

1987-1999

Refurb by Pierce

1999-2004

COMPILED BY CONNECTICUT FIREMENS HISTORICAL SOCIETY, MANCHESTER, CT

1992

Sutphen

aerial platform