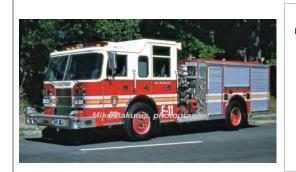

Hartford Fire Dept. Eng 11 1982-1999

COMPILED BY CONNECTICUT FIREMEN'S HISTORICAL SOCIETY, MANCHESTER, CT

#### 1982

# Grumman Emergency Products

Duplex D-350

pumper

1250 gpm 600 gal tank

Reserve

Eng 1 Hartford Fire Dept. 1982-1996 1997-2000 Engine 16 Reassigned

New Britain Fire Dept.

COMPILED BY CONNECTICUT FIREMEN'S HISTORICAL SOCIETY, MANCHESTER, CT