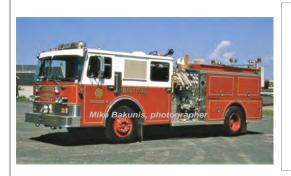

#### 1985

#### Peter Pirsch & Sons

pumper

1500 gpm 500 gal tank

#### Peter Pirsch & Sons

pumper

1500 gpm 500 gal tank

No Eng 4 on 11-1993 list

 Eng 4
 Hartford Fire Dept.
 1985-1992

 Eng 7
 Reassigned
 1996-2005

COMPILED BY CONNECTICUT FIREMEN'S HISTORICAL SOCIETY, MANCHESTER, CT