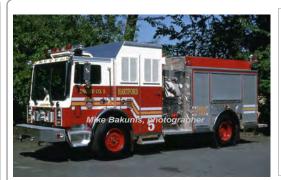

#### 1980

Mack Trucks CF Series

pumper

1000 gpm 500 gal tank

| Ladder 3  | Hartford Fire Dept.   | 1980-1992 |
|-----------|-----------------------|-----------|
| Tower 113 | Willington Fire Dept. | 1992      |

Refurb by Middleboro 1993 Canterbury Fire Dept. 2012

COMPILED BY CONNECTICUT FIREMEN'S HISTORICAL SOCIETY, MANCHESTER, CT

Hartford Fire Dept. 1980-1996 Eng 2

> Refurb by G-K 1996 Reassigned 1996-2004

Out of state