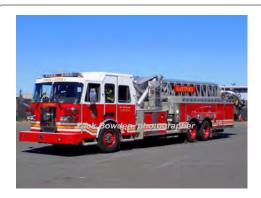

# 2012

COMPILED BY CONNECTICUT FIREMEN'S HISTORICAL SOCIETY, MANCHESTER, CT

COMPILED BY CONNECTICUT FIREMEN'S HISTORICAL SOCIETY, MANCHESTER, CT

Sutphen Shield

pumper

1500 gpm 500 gal tank

102

Eng 15 Hartford Fire Dept.

2011

153

Eng 11

Hartford Fire Dept.

2012-

COMPILED BY CONNECTICUT FIREMEN'S HISTORICAL SOCIETY, MANCHESTER, CT