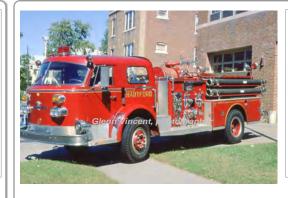

#### 1960

Mack Trucks B Series

pumper

1000 gpm 300 gal tank

taken 1979

Del 2-10-1960

Eng 3 Hartford Fire Dept. 1960-1981

Out of state - TN 1981