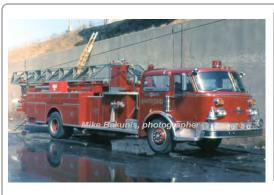

#### 1961

#### Mack Trucks B Series

pumper

1000 gpm 300 gal tank

talen 1981

Del. 7-28-1961. Conflicts with HC photo caption. BF95F

 Eng 5
 Hartford Fire Dept.
 1961-1971

 Eng 1 pump
 Reassigned
 1971-1982

Replaced - new rig, same call sign

1982

Out of state - TN

COMPILED BY CONNECTICUT FIREMEN'S HISTORICAL SOCIETY, MANCHESTER, CT