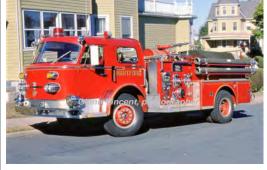

#### 1960

Mack Trucks B Series

pumper

1000 gpm 300 gal tank

taken 1979

Del 2-10-1960

Eng 3 Hartford Fire Dept. 1960-1981

Out of state - TN 1981