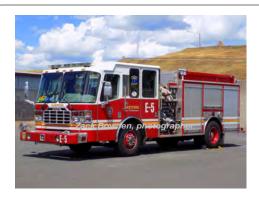

#### 2003

Ferrara Fire App. Inferno

pumper

1500 gpm 500 gal tank

Eng 2 Hartford Fire Dept. 2003-2021

Eng 5

Hartford Fire Dept.

2003-2021

Reserve

COMPILED BY CONNECTICUT FIREMEN'S HISTORICAL SOCIETY, MANCHESTER, CT

Reserve

Sutphen

aerial platform

mid-mount - 95' Sutphen