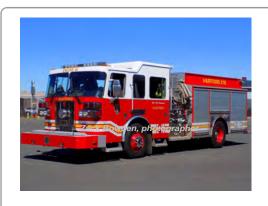

#### Peter Pirsch & Sons

pumper

1500 gpm 500 gal tank

No Eng 4 on 11-1993 list

 Eng 4
 Hartford Fire Dept.
 1985-1992

 Eng 7
 Reassigned
 1996-2005

COMPILED BY CONNECTICUT FIREMEN'S HISTORICAL SOCIETY, MANCHESTER, CT