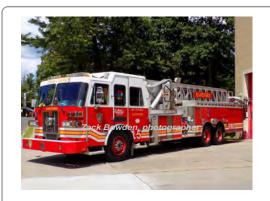

#### 2008

Sutphen

aerial platform

1500 gpm 300 gal tank mid-mount - 95' Sutphen

2008-

## COMPILED BY CONNECTICUT FIREMEN'S HISTORICAL SOCIETY, MANCHESTER, CT

2008 Sutphen

aerial platform

1500 gpm 300 gal tank mid-mount - 95' Sutphen

149

Ladder 6 Hartford Fire Dept. 2008-

COMPILED BY CONNECTICUT FIREMEN'S HISTORICAL SOCIETY, MANCHESTER, CT