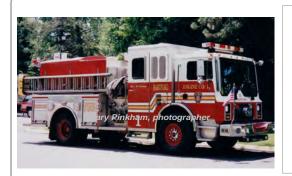

#### Peter Pirsch & Sons

pumper

1500 gpm 500 gal tank

No Eng 4 on 11-1993 list

 Eng 4
 Hartford Fire Dept.
 1985-1992

 Eng 7
 Reassigned
 1996-2005

COMPILED BY CONNECTICUT FIREMEN'S HISTORICAL SOCIETY, MANCHESTER, CT