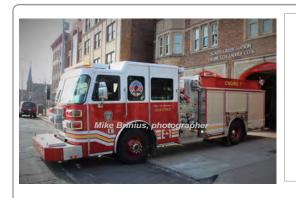

#### 2015

Sutphen Shield

pumper

1500 gpm 500 gal tank

#### 2015

Sutphen

aerial platform

1500 gpm 300 gal tank mid-mount - 100' Sutphen

sister to L3

Eng 8 Hartford Fire Dept. 2015-

Ladder 2

Hartford Fire Dept.

2015-

COMPILED BY CONNECTICUT FIREMEN'S HISTORICAL SOCIETY, MANCHESTER, CT

Sutphen

pumper

1500 gpm 500 gal tank

2020

Marion Body Works

Spartan