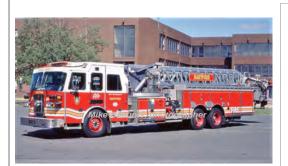

#### 2001

Sutphen

aerial platform

2000 gpm 300 gal tank mid-mount - 95' Sutphen

# 2001

COMPILED BY CONNECTICUT FIREMENS HISTORICAL SOCIETY, MANCHESTER, CT

COMPILED BY CONNECTICUT FIREMEN'S HISTORICAL SOCIETY, MANCHESTER, CT

Ferrara Fire App. Inferno

pumper

1500 gpm 750 gal tank

Ladder 4 Hartford Fire Dept. 2001Eng 8

Hartford Fire Dept.

Reserve

2002-2015

2015-

COMPILED BY CONNECTICUT FIREMEN'S HISTORICAL SOCIETY, MANCHESTER, CT