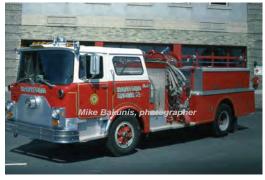

#### 1980

Mack Trucks CF Series

pumper

1000 gpm 500 gal tank

| Ladder 3  | Hartford Fire Dept.   | 1980-1992 |
|-----------|-----------------------|-----------|
| Tower 113 | Willington Fire Dept. | 1992      |

Refurb by Middleboro 1993 Canterbury Fire Dept. 2012

COMPILED BY CONNECTICUT FIREMEN'S HISTORICAL SOCIETY, MANCHESTER, CT

Hartford Fire Dept. 1980-1996 Eng 2

> Refurb by G-K 1996 Reassigned 1996-2004

Out of state