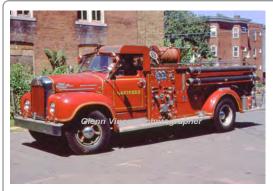

#### Mack Trucks B Series

pumper

1000 gpm 300 gal tank

talen 1979 as E4

Del. 7-28-1961 E4 pump later BF95F

 Eng 10
 Hartford Fire Dept.
 1961-1971

 Eng 4
 Reassigned
 1971-1981

 Out of state - TN
 1981

COMPILED BY CONNECTICUT FIREMEN'S HISTORICAL SOCIETY, MANCHESTER, CT