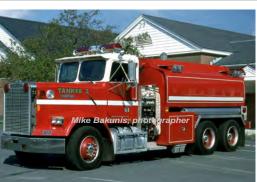

Glenn Vincent, photographer

1980?-1993

1988 Georgia Fire Apparatus

> Freightliner tanker

500 gpm

3000 gal tank

Eng 1

Del. 4-30-68. Ray Pond was owner to 2006. May have gone out of service before that. Went to Ansonia/Derby area, then Andy Leider. Now again to Ray Pond.

Not listed on LI 2013

COMPILED BY CONNECTICUT FIREMEN'S HISTORICAL SOCIETY, MANCHESTER, CT

Mike Bakunis, photographer

1988 Tanker 3 unknown Rebuilt by Georgia Fire App. 1993

East Hartland Fire Dept., Hartland 1993-2009 Tanker 3