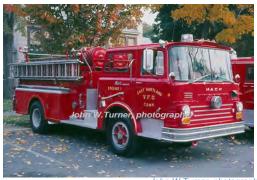

#### COMPILED BY CONNECTICUT FIREMEN'S HISTORICAL SOCIETY, MANCHESTER, CT

1968

Mack Trucks CF Series

pumper

750 gpm 750 gal tank

1971

unknown

Brockway

tanker

500 gpm 3000 gal tank

John W.Turner, photographer

East Hartland Fire Dept., Hartland Preserved - O/S - Ray Pond (MA)

1968-2001

as of 2018

Tanker

East Hartland Fire Dept., Hartland