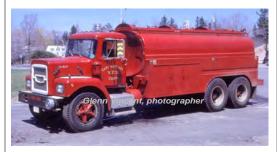

Glenn Vincent, photographer

1980?-1993

1988 Georgia Fire Apparatus

> Freightliner tanker

500 gpm

3000 gal tank

Eng 1

Del. 4-30-68. Ray Pond was owner to 2006. May have gone out of service before that. Went to Ansonia/Derby area, then Andy Leider. Now again to Ray Pond.