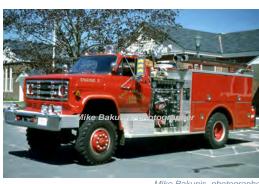

### COMPILED BY CONNECTICUT FIREMEN'S HISTORICAL SOCIETY, MANCHESTER, CT

1987

E-One, Inc.

**GMC C-Series** pumper

750 gpm 500 gal tank

Mike Bakunis, photographer

Eng 2 East Hartland Fire Dept., Hartland 1987