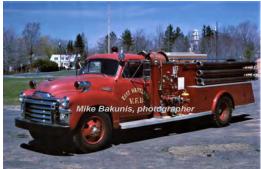

1953

B&F

**GMC** 

pumper

500 gpm

war surplus http://www.firetrucks-atwar.com/G.html my guess on year

COMPILED BY CONNECTICUT FIREMEN'S HISTORICAL SOCIETY, MANCHESTER, CT

Mike Bakunis, photographei

East Hartland Fire Dept., Hartland

1954-unk