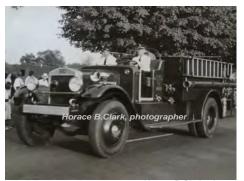

1940

USA

Liberty

pumper

750 gpm

U.S. Military/Gov't

East Hartland Fire Dept., Hartland

1947-unk

war surplus http://www.firetrucks-atwar.com/G.html my guess on year

COMPILED BY CONNECTICUT FIREMEN'S HISTORICAL SOCIETY, MANCHESTER, CT

Mike Bakunis, photographei

East Hartland Fire Dept., Hartland

1954-unk