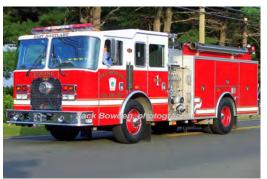

# Kovatch Mobile Equip. (KME)

pumper tanker

1250 gpm 1000 gal tank

Zack Bowden, photographer

Eng 1 East Hartland Fire Dept., Hartland

2000

Tanker 3 East Hartland Fire Dept., Hartland

tanker