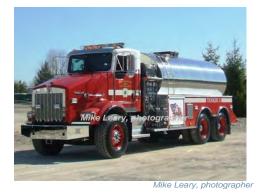

U.S. Tanker Fire App.

Kenworth

.....

2009

500 gpm 3000 gal tank

tland **2009-**

COMPILED BY CONNECTICUT FIREMEN'S HISTORICAL SOCIETY, MANCHESTER, CT