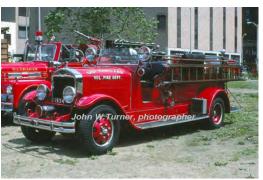

### 1935

## American LaFrance

pumper

500 gpm 200 gal tank

John W.Turner, photographer

Farmington Fire Dept.

1935-1973?

Preserved - Department - E Hartland

as of 2018

ship 12-20-1935 450 CB Truck says 1934 on grille Possible this did not see active service in E Hartland - Chapin

COMPILED BY CONNECTICUT FIREMENS HISTORICAL SOCIETY, MANCHESTER, CT

COMPILED BY CONNECTICUT FIREMEN'S HISTORICAL SOCIETY, MANCHESTER, CT