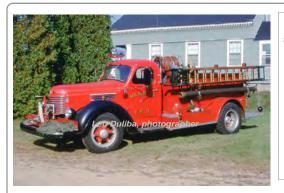

## 1947

Sanford Motor Truck Co.

International KB Series

pumper

500 gpm 150 gal tank 1953

Federal

pumper

500 gal tank

Eng 310 Hebron Fire Dept. 1947-1978 1st of its kind in ct (500 tank) A Civil Defense purchase. Federal chassis might also refer to a truck purchased by the Federal Govt.

photo needed

Hebron Fire Dept.

1953-1977