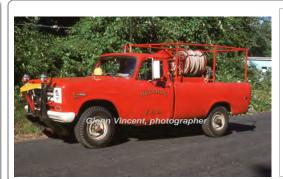

#### 1939

Locally built

International KB Series

pumper

separate engine 250 gal tank

Not in Sanford book

Eng 1 Hebron Fire Dept. 1937-1966

Eng 16

Hebron Fire Dept.

The truck pictured was originally a part of the Amston Lake Volunteer Fire Company before it was absorbed into the HVFD as Company 2.

1946-unk

Preserved - Department - Hebron

as of 2018

COMPILED BY CONNECTICUT FIREMENS HISTORICAL SOCIETY, MANCHESTER, CT