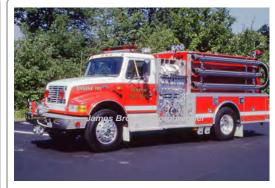

COMPILED BY CONNECTICUT FIREMEN'S HISTORICAL SOCIETY, MANCHESTER, CT

1971

Farrar Co.

International

pumper tanker

750 gpm 1500 gal tank