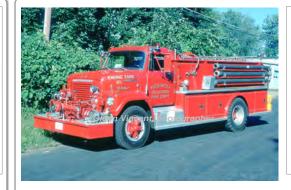

## 1966

Farrar Co.

FWD pumper

750 gpm 750 gal tank

#### 1969

Dept. Built

International

forestry

50 gpm 150 gal tank

Eng 15, 110 Hebron Fire Dept. 1966-1996 CT Fire School unk

COMPILED BY CONNECTICUT FIREMEN'S HISTORICAL SOCIETY, MANCHESTER, CT

Ser 110 Hebron Fire Dept. as of 1978