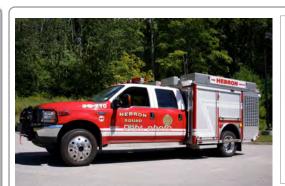

#### 1992

Kovatch Mobile Equip. (KME) Renegade

pumper tanker

1250 gpm 1000 gal tank