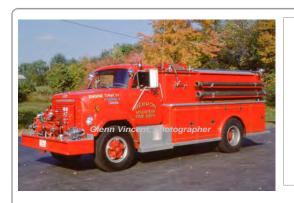

## 1947

Sanford Motor Truck Co.

International KB Series

pumper

500 gpm 150 gal tank 1953

Federal

pumper

500 gal tank

Eng 310 Hebron Fire Dept. 1947-1978 1st of its kind in ct (500 tank) A Civil Defense purchase. Federal chassis might also refer to a truck purchased by the Federal Govt.

photo needed

Hebron Fire Dept.

1953-1977