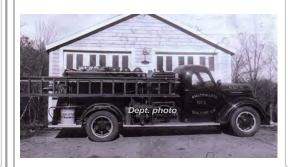

Hebron Fire Dept.

The truck pictured was originally a part of the Amston Lake Volunteer Fire Company before it was absorbed into the HVFD as Company 2.

1946-unk

Preserved - Department - Hebron

as of 2018

COMPILED BY CONNECTICUT FIREMENS HISTORICAL SOCIETY, MANCHESTER, CT