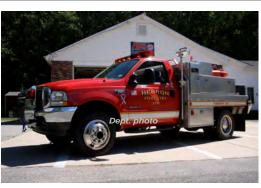

#### 2003

E-One, Inc.

Ford F-550 rescue

not sure if KME

Forestry 310 Hebron Fire Dept.

2003-

Hebron Fire Dept.

2003-

#### 2003

E-One, Inc.

Ford F-550

rescue

photo needed

2005

E-One, Inc. Typhoon

rescue

Squad 310 Hebron Fire Dept. Res 110

Hebron Fire Dept.

2005-

COMPILED BY CONNECTICUT FIREMENS HISTORICAL SOCIETY, MANCHESTER, CT