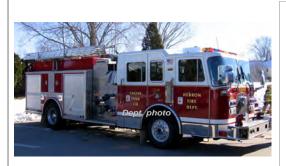

#### 1988

E-One, Inc.

GMC Brigadier rescue

Eng Tank 310 Hebron Fire Dept.

1987-2008 Res 110

Hebron Fire Dept.

1988-2005

COMPILED BY CONNECTICUT FIREMEN'S HISTORICAL SOCIETY, MANCHESTER, CT

Hebron Fire Dept.

Eng Tank 210