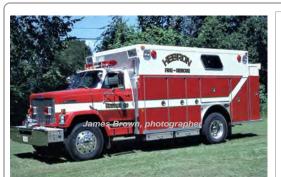

#### 1988

E-One, Inc.

GMC Brigadier rescue

Eng Tank 310 Hebron Fire Dept.

1987-2008 Res 110

Hebron Fire Dept.

1988-2005

COMPILED BY CONNECTICUT FIREMEN'S HISTORICAL SOCIETY, MANCHESTER, CT