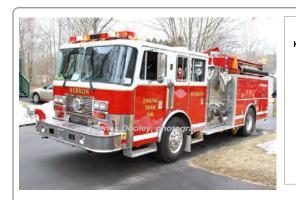

#### 1992

Kovatch Mobile Equip. (KME) Renegade

pumper tanker

1250 gpm 1000 gal tank