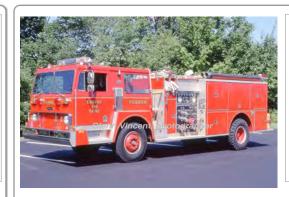

3-1977

COMPILED BY CONNECTICUT FIREMEN'S HISTORICAL SOCIETY, MANCHESTER, CT



## 1966

Farrar Co.

FWD pumper

750 gpm 750 gal tank



#### 1969

Dept. Built

International

forestry

50 gpm 150 gal tank

Eng 15, 110 Hebron Fire Dept. 1966-1996 CT Fire School unk

COMPILED BY CONNECTICUT FIREMEN'S HISTORICAL SOCIETY, MANCHESTER, CT

Ser 110 Hebron Fire Dept. as of 1978

COMPILED BY CONNECTICUT FIREMEN'S HISTORICAL SOCIETY, MANCHESTER, CT



1971

Farrar Co.

International

pumper tanker

750 gpm 1500 gal tank



## 1973

Farrar Co.

International Fleetstar

pumper tanker

750 gpm 1000 gal tank

Eng Tank 14, Hebron Fire Dept.

1971-1992

Eng Tank 110 Hebron Fire Dept.

1973-1996

#### COMPILED BY CONNECTICUT FIREMENS HISTORICAL SOCIETY, MANCHESTER, CT



# 1977 Dept. Built

Ford

rescue



## 1978

COMPILED BY CONNECTICUT FIREMENS HISTORICAL SOCIETY, MANCHESTER, CT

COMPILED BY CONNECTICUT FIREMEN'S HISTORICAL SOCIETY, MANCHESTER, CT

Pierce Mfg. Inc.

Hendrickson

pumper tanker

1000 gpm 1000 gal tank

Fund-raising started in 1976. New truck.

Hebron Fire Dept. 1977-1988

Eng Tank 110 Hebron Fire Dept.

1978-1998

#### COMPILED BY CONNECTICUT FIREMENS HISTORICAL SOCIETY, MANCHESTER, CT



1987
E-One, Inc. Hurricane

pumper tanker

1000 gpm 2000 gal tank



#### 1988

E-One, Inc.

GMC Brigadier rescue

Eng Tank 310 Hebron Fire Dept.

1987-2008 Res 110

Hebron Fire Dept.

1988-2005

COMPILED BY CONNECTICUT FIREMEN'S HISTORICAL SOCIETY, MANCHESTER, CT



Hebron Fire Dept.

Eng Tank 210

#### 1992

Kovatch Mobile Equip. (KME) Renegade

pumper tanker

1250 gpm 1000 gal tank