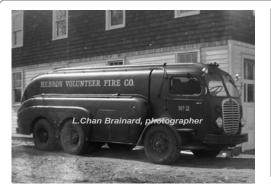

Quint 110 Hebron Fire Dept. 2009

1941

GMC

tanker

COMPILED BY CONNECTICUT FIREMEN'S HISTORICAL SOCIETY, MANCHESTER, CT

2014

Four Guys, Inc. (4 Guys)

Spartan

pumper tanker

1500 gpm 1000 gal tank

Eng Tank 210 Hebron Fire Dept. 2014

Hebron Fire Dept. Tanker 2

unk

COMPILED BY CONNECTICUT FIREMEN'S HISTORICAL SOCIETY, MANCHESTER, CT

One of two tankers at Hebron. Possibly to Columbia. unknown first use. Second photo shows in service in 1951.

Unknown use

Columbia Fire Dept