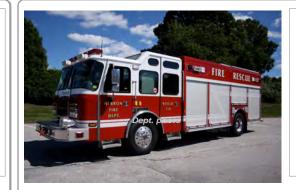

#### 1996

Kovatch Mobile Equip. (KME)

International 4000 Series

pumper

1500 gpm 750 gal tank

3000' LDH

Eng 110

Hebron Fire Dept.

1996-

COMPILED BY CONNECTICUT FIREMEN'S HISTORICAL SOCIETY, MANCHESTER, CT