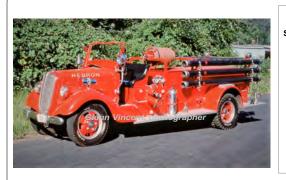

## 1937

Sanford Motor Truck Co.

Ford Model 73 to 79 pumper

500 gpm

#### 1939

Locally built

International KB Series

pumper

separate engine 250 gal tank

Not in Sanford book

Eng 1 Hebron Fire Dept. 1937-1966

Eng 16