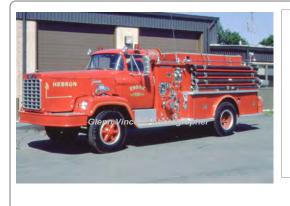

g 1 Hebron Fire Dept. 1937-1966

Eng 16

Hebron Fire Dept.

The truck pictured was originally a part of the Amston Lake Volunteer Fire Company before it was absorbed into the HVFD as Company 2.

1946-unk

Preserved - Department - Hebron

as of 2018

COMPILED BY CONNECTICUT FIREMENS HISTORICAL SOCIETY, MANCHESTER, CT

COMPILED BY CONNECTICUT FIREMENS HISTORICAL SOCIETY, MANCHESTER, CT



## 1947

Sanford Motor Truck Co.

International KB Series

pumper

500 gpm 150 gal tank 1953

Federal

pumper

500 gal tank

Eng 310 Hebron Fire Dept. 1947-1978 1st of its kind in ct (500 tank) A Civil Defense purchase. Federal chassis might also refer to a truck purchased by the Federal Govt.

photo needed

Hebron Fire Dept.

1953-1977

COMPILED BY CONNECTICUT FIREMEN'S HISTORICAL SOCIETY, MANCHESTER, CT



## 1966

Farrar Co.

FWD pumper

750 gpm 750 gal tank



#### 1969

Dept. Built

International

forestry

50 gpm 150 gal tank

Eng 15, 110 Hebron Fire Dept. 1966-1996 CT Fire School unk

COMPILED BY CONNECTICUT FIREMEN'S HISTORICAL SOCIETY, MANCHESTER, CT

Ser 110 Hebron Fire Dept. as of 1978

COMPILED BY CONNECTICUT FIREMEN'S HISTORICAL SOCIETY, MANCHESTER, CT



1971

Farrar Co.

International

pumper tanker

750 gpm 1500 gal tank



## 1973

Farrar Co.

International Fleetstar

pumper tanker

750 gpm 1000 gal tank

Eng Tank 14, Hebron Fire Dept.

1971-1992

Eng Tank 110 Hebron Fire Dept.

1973-1996

#### COMPILED BY CONNECTICUT FIREMENS HISTORICAL SOCIETY, MANCHESTER, CT



# 1977 Dept. Built

Ford

rescue



## 1978

COMPILED BY CONNECTICUT FIREMENS HISTORICAL SOCIETY, MANCHESTER, CT