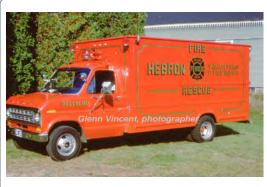

photo needed

Hebron Fire Dept.

1953-1977

COMPILED BY CONNECTICUT FIREMEN'S HISTORICAL SOCIETY, MANCHESTER, CT



## 1966

Farrar Co.

FWD pumper

750 gpm 750 gal tank



#### 1969

Dept. Built

International

forestry

50 gpm 150 gal tank

Eng 15, 110 Hebron Fire Dept. 1966-1996 CT Fire School unk

COMPILED BY CONNECTICUT FIREMEN'S HISTORICAL SOCIETY, MANCHESTER, CT

Ser 110 Hebron Fire Dept. as of 1978

COMPILED BY CONNECTICUT FIREMEN'S HISTORICAL SOCIETY, MANCHESTER, CT



1971

Farrar Co.

International

pumper tanker

750 gpm 1500 gal tank



## 1973

Farrar Co.

International Fleetstar

pumper tanker

750 gpm 1000 gal tank

Eng Tank 14, Hebron Fire Dept.

1971-1992

Eng Tank 110 Hebron Fire Dept.

1973-1996

#### COMPILED BY CONNECTICUT FIREMENS HISTORICAL SOCIETY, MANCHESTER, CT



# 1977 Dept. Built

Ford

rescue



## 1978

COMPILED BY CONNECTICUT FIREMENS HISTORICAL SOCIETY, MANCHESTER, CT

COMPILED BY CONNECTICUT FIREMEN'S HISTORICAL SOCIETY, MANCHESTER, CT

Pierce Mfg. Inc.

Hendrickson

pumper tanker

1000 gpm 1000 gal tank

Fund-raising started in 1976. New truck.

Hebron Fire Dept. 1977-1988

Eng Tank 110 Hebron Fire Dept.

1978-1998

#### COMPILED BY CONNECTICUT FIREMENS HISTORICAL SOCIETY, MANCHESTER, CT



1987
E-One, Inc. Hurricane

pumper tanker

1000 gpm 2000 gal tank



#### 1988

E-One, Inc.

GMC Brigadier rescue

Eng Tank 310 Hebron Fire Dept.

1987-2008 Res 110

Hebron Fire Dept.

1988-2005

COMPILED BY CONNECTICUT FIREMEN'S HISTORICAL SOCIETY, MANCHESTER, CT



Hebron Fire Dept.

Eng Tank 210

#### 1992

Kovatch Mobile Equip. (KME) Renegade

pump