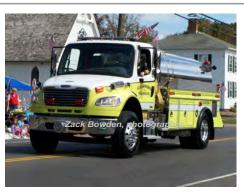

### U.S. Tanker Fire App.

Freightliner M-106

tanker

500 gpm 2000 gal tank

serial

Heavily modified from 1986 Ford C S&S of same Dept.

Tanker 868 Killingworth Fire Co. 2011-

COMPILED BY CONNECTICUT FIREMEN'S HISTORICAL SOCIETY, MANCHESTER, CT

### 2011

### U.S. Tanker Fire App.

Freightliner M-106

tanker

500 gpm 2000 gal tank

serial

Heavily modified from 1986 Ford C S&S of same Dept.

Tanker 2 Killingworth Fire Co.

2011-