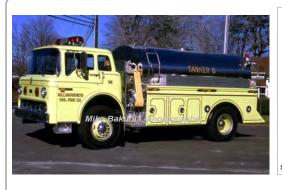

### 1986

S&S Fire App. Co.

Ford C

tanker

500 gpm 2000 gal tank

serial

COMPILED BY CONNECTICUT FIREMEN'S HISTORICAL SOCIETY, MANCHESTER, CT

## 1986

S&S Fire App. Co.

Ford C

tanker

500 gpm 2000 gal tank

serial

Tanker 8 Killingworth Fire Co. 1986-2011

Major Modification - see separate record 2011