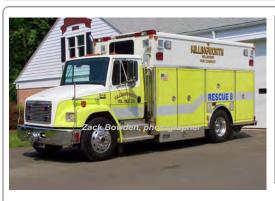

### 1994

Saulsbury Fire Equip.

Freightliner FL series

rescue

serial

Eng 851 Killingworth Fire Co. 2000

Saulsbury Fire Equip.

Spartan Advantage