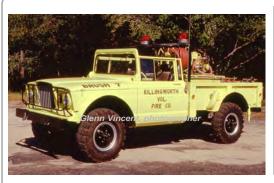

### 1969

Dept. Built

Jeep

forestry

100 gpm 200 gal tank

1983

FMC Corp.

Ford C