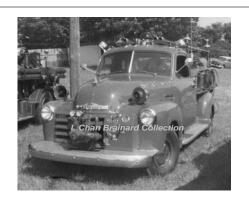

Killingworth Fire Co.

### 1953

Chevrolet pumper, forestry

unk gpm

serial

### 1957

# Ward LaFrance Truck Corp.

International V Line

pumper tanker

750 gpm 1000 gal tank

serial

COMPILED BY CONNECTICUT FIREMEN'S HISTORICAL SOCIETY, MANCHESTER, CT

COMPILED BY CONNECTICUT FIREMEN'S HISTORICAL SOCIETY, MANCHESTER, CT

Eng 4, 854 Killingworth Fire Co. 1957-1983

COMPILED BY CONNECTICUT FIREMEN'S HISTORICAL SOCIETY, MANCHESTER, CT





### **Maynard Fire Apparatus**

1953-unk

International R Series

750 gpm

pumper tanker

1000 gal tank

Killingworth Fire Co. 1966-1992

### 1969

### Darley, W.S. & Co.

Diamond Reo

tanker

500 gpm 1500 gal tank

Tanker 2, 862 Killingworth Fire Co.

1969-1986

COMPILED BY CONNECTICUT FIREMEN'S HISTORICAL SOCIETY, MANCHESTER, CT



Eng 5

### 1974

##