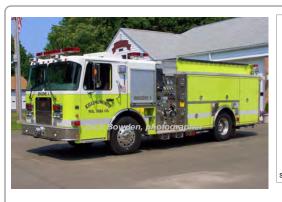

Unknown use

Killingworth Fire Dept.

1970

1988-unk

COMPILED BY CONNECTICUT FIREMEN'S HISTORICAL SOCIETY, MANCHESTER, CT

1992

Pierce Mfg. Inc. Dash

pumper tanker

1500 gpm 1000 gal tank

serial

Or 1000 gpm

Eng 855 Killingworth Fire Co. 1992-2018

COMPILED BY CONNECTICUT FIREMEN'S HISTORICAL SOCIETY, MANCHESTER, CT

Killingworth Fire Co.

photo needed