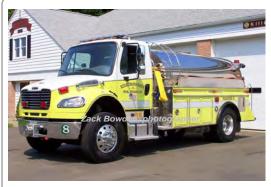

### U.S. Tanker Fire App.

Freightliner M-106

tanker

500 gpm 2000 gal tank

serial

Heavily modified from 1986 Ford C S&S of same Dept.

Tanker 868 Killingworth Fire Co. 2011-

COMPILED BY CONNECTICUT FIREMEN'S HISTORICAL SOCIETY, MANCHESTER, CT

### 2011

### U.S. Tanker Fire App.

Freightliner M-106

tanker

500 gpm 2000 gal tank

serial

Heavily modified from 1986 Ford C S&S of same Dept.

Tanker 2 Killingworth Fire Co.

2011-