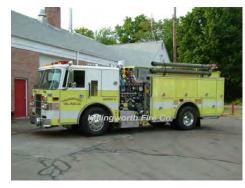

## Kovatch Mobile Equip. (KME)

Spartan

pumper tanker

1500 gpm 1000 gal tank

serial

Eng 853 Killingworth Fire Co.

2008-

COMPILED BY CONNECTICUT FIREMEN'S HISTORICAL SOCIETY, MANCHESTER, CT