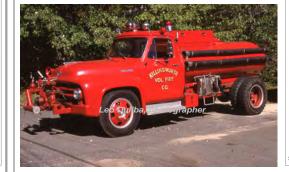

### 1953

Dept. Built

Ford

tanker

500 gpm 900 gal tank

serial unk

Res 898 Killingworth Fire Co.

Damaged in accident during delivery