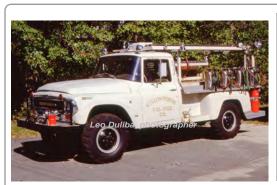

### 1968

### Dept. Built

International

forestry

100 gpm 200 gal tank

serial

Eng 3, 853 Killingworth Fire Co. 1974-2006 Brush 6

Killingworth Fire Co.

as of 1978