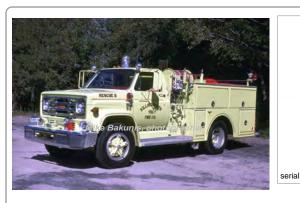

pumper tanker

1000 gpm 1000 gal tank

8896

Brush 7, 887 Killingworth Fire Co. as of 1982

Eng 4, 854 Killingworth Fire Co. 1983-2008

COMPILED BY CONNECTICUT FIREMEN'S HISTORICAL SOCIETY, MANCHESTER, CT

### 1986

S&S Fire App. Co.

Ford C

tanker

500 gpm 2000 gal tank

serial

COMPILED BY CONNECTICUT FIREMEN'S HISTORICAL SOCIETY, MANCHESTER, CT

## 1986

S&S Fire App. Co.

Ford C

tanker

500 gpm 2000 gal tank

serial

Tanker 8 Killingworth Fire Co. 1986-2011

Major Modification - see separate record 2011