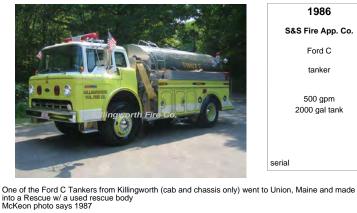

### 1986

S&S Fire App. Co.

Ford C

tanker

500 gpm 2000 gal tank

serial

COMPILED BY CONNECTICUT FIREMEN'S HISTORICAL SOCIETY, MANCHESTER, CT

## 1986

S&S Fire App. Co.

Ford C

tanker

500 gpm 2000 gal tank

serial

Tanker 8 Killingworth Fire Co. 1986-2011

Major Modification - see separate record 2011