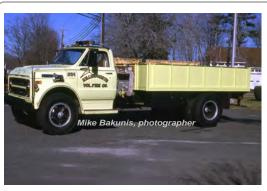

### Dept. Built

Chevrolet

hose wagon

250 gpm

serial

4800' total hose

Wagon 1, 831

Res 89

Unknown use

Killingworth Fire Dept.

1970

1988-unk

COMPILED BY CONNECTICUT FIREMEN'S HISTORICAL SOCIETY, MANCHESTER, CT

1992

Pierce Mfg. Inc. Dash

pumper tanker