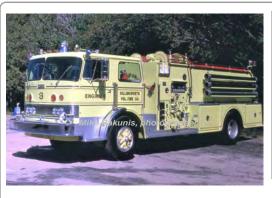

### 1979

Oren

GMC C-Series

pumper, rescue

300 gpm 400 gal tank

1979-1994

15483

1978

COMPILED BY CONNECTICUT FIREMEN'S HISTORICAL SOCIETY, MANCHESTER, CT

as of 1980

Restored

2011

Preserved - Department - Killingworth