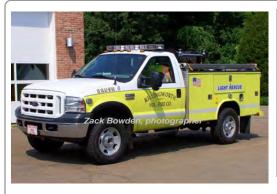

### **Reading Body Works**

Ford F-450

forestry, rescue

250 gpm 250 gal tank

serial

### 2006

Dept. Built

Ford F-450

forestry, rescue

200 gpm 200 gal tank

serial

Brush 7 Killingworth Fire Co. 2001Brush 6

Killingworth Fire Co.

2006-

COMPILED BY CONNECTICUT FIREMEN'S HISTORICAL SOCIETY, MANCHESTER, CT