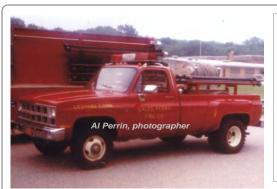

## Dept. Built

Chevrolet forestry

skid-mount

R-25 Gales Ferry Fire Co., Ledyard 2017Gales Ferry Fire Co., Ledyard

unk

COMPILED BY CONNECTICUT FIREMEN'S HISTORICAL SOCIETY, MANCHESTER, CT

COMPILED BY CONNECTICUT FIREMEN'S HISTORICAL SOCIETY, MANCHESTER, CT