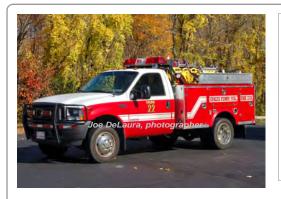

## 2004

S&S Fire App. Co.

Ford F-550

forestry

75 skidmount 300 gal tank

2009 Ferrara Fire App.

COMPILED BY CONNECTICUT FIREMENS HISTORICAL SOCIETY, MANCHESTER, CT

HME 1871 Spectr

pumper

1500 gpm 750 gal tank

Eng 22 Gales Ferry Fire Co., Ledyard 2004-

H-4267

R-21 Gales Ferry Fire Co., Ledyard 2009-

COMPILED BY CONNECTICUT FIREMEN'S HISTORICAL SOCIETY, MANCHESTER, CT