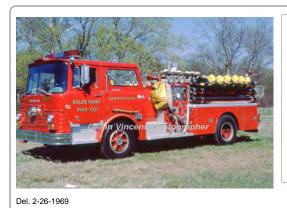

# 1969

Mack Trucks CF Series

pumper

750 gpm 500 gal tank

## HC says 180 working days to complete. I say $^{\prime}74$

R-24 Gales Ferry Fire Co., Ledyard
Destroyed in accident, 6-1978

1974-1978

1978

R-23 Gales Ferry Fire Co., Ledyard 1969-1994

COMPILED BY CONNECTICUT FIREMEN'S HISTORICAL SOCIETY, MANCHESTER, CT