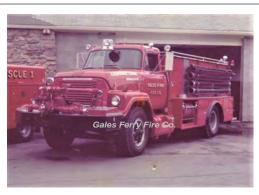

#### 1948

Maxim Motor Co.

International KB Series

pumper

500 gpm 500 gal tank

talen 1978

Purchased after firehouse fire? New tank 1973.
A 12-13-1984 Day article (incorrect) says this was a 1961 and sold to Cornville, ME. There is a photo but says it belonged to Ledyard Center.

Gales Ferry Fire Co., Ledyard

1948-unk