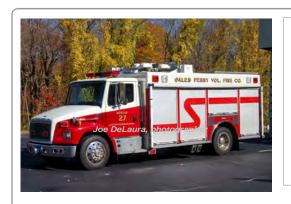

#### 2002

U.S. Tanker Fire App.

Freightliner FL series

tanker

500 gpm 3000 gal tank

R-27 Gales Ferry Fire Co., Ledyard 1999-

R-24 Gales Ferry Fire Co., Ledyard 2002-

COMPILED BY CONNECTICUT FIREMEN'S HISTORICAL SOCIETY, MANCHESTER, CT