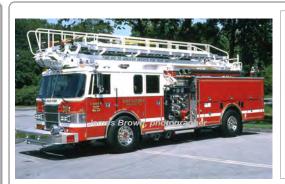

# 2017

Ferrara Fire App.

aerial

1500 gpm 500 gal tank rear-mount - 107' Ferrara

## Dept. Built

Chevrolet forestry

skid-mount

R-25 Gales Ferry Fire Co., Ledyard 2017Gales Ferry Fire Co., Ledyard

unk

COMPILED BY CONNECTICUT FIREMEN'S HISTORICAL SOCIETY, MANCHESTER, CT

COMPILED BY CONNECTICUT FIREMEN'S HISTORICAL SOCIETY, MANCHESTER, CT