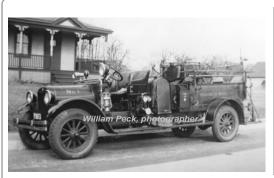

#### 1942

unknown body manufacturer

pumper

500 gpm 400 gal tank

In service 6-10-1942. 2-24-1948 fire in firehouse destroyed this truck. Company originally named Leyard Fire Co. #2.

Eng 2 Gales Ferry Fire Co., Ledyard

Destroyed in station fire

1942-1948

1948