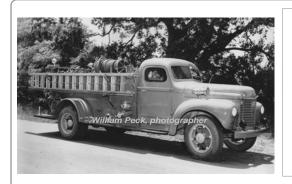

#### Taken early 40s as Poq Br: truck

unk

1939-1945

Photo match suggests this came from Poq Br. PB says it was sold in 1945. GF firehouse burned in 1948 and the '42 IH was lost. Since the Reo wasn't lost, it makes sense that it was acquired after the fire. (RP). Still in Gales Ferry in 1953

Norwood (Warwick) RI
Poquonnock Br. Fire Dept., Groton

Gales Ferry Fire Co., Ledyard 1948?-unk

city the oo., Ledyard