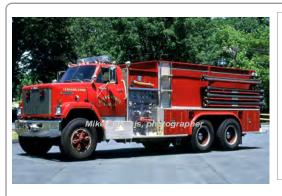

### 1979

unk

1976-1978

Saulsbury Fire Equip.

**GMC** Brigadier

pumper tanker

1000 gpm 2500 gal tank

### 1980

COMPILED BY CONNECTICUT FIREMEN'S HISTORICAL SOCIETY, MANCHESTER, CT

COMPILED BY CONNECTICUT FIREMEN'S HISTORICAL SOCIETY, MANCHESTER, CT

Dept. Built

GMC

forestry

300 gpm 250 gal tank

R-24 Gales Ferry Fire Co., Ledyard