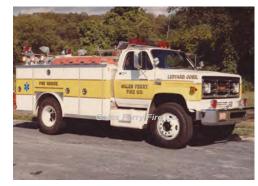

### 1980

COMPILED BY CONNECTICUT FIREMEN'S HISTORICAL SOCIETY, MANCHESTER, CT

COMPILED BY CONNECTICUT FIREMEN'S HISTORICAL SOCIETY, MANCHESTER, CT

Dept. Built

GMC

forestry

300 gpm 250 gal tank

R-24 Gales Ferry Fire Co., Ledyard

Out of state - Hartland, ME 2003

1979-2003

Stahl body put on in 1994

R-26 Gales Ferry Fire Co., Ledyard 1982-2004

COMPILED BY CONNECTICUT FIREMEN'S HISTORICAL SOCIETY, MANCHESTER, CT