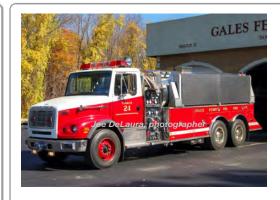

#### 2002

U.S. Tanker Fire App.

Freightliner FL series

tanker

500 gpm 3000 gal tank

R-27 Gales Ferry Fire Co., Ledyard 1999-

R-24 Gales Ferry Fire Co., Ledyard 2002-

COMPILED BY CONNECTICUT FIREMEN'S HISTORICAL SOCIETY, MANCHESTER, CT