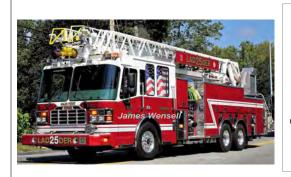

# 2017

Ferrara Fire App.

aerial

1500 gpm 500 gal tank rear-mount - 107' Ferrara