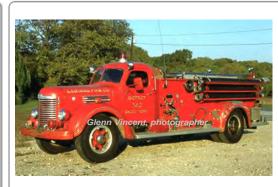

#### 1948

Maxim Motor Co.

International KB Series

pumper

500 gpm 500 gal tank

talen 1978

Purchased after firehouse fire? New tank 1973.
A 12-13-1984 Day article (incorrect) says this was a 1961 and sold to Cornville, ME. There is a photo but says it belonged to Ledyard Center.

Gales Ferry Fire Co., Ledyard

1948-unk