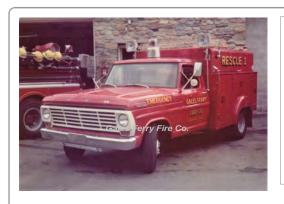

COMPILED BY CONNECTICUT FIREMEN'S HISTORICAL SOCIETY, MANCHESTER, CT

Telephone truck

Rescue 1

Gales Ferry Fire Co., Ledyard

1967

Dept. Built

Ford F

rescue