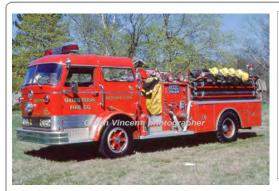

#### 1960

Mack Trucks C Series

pumper

750 gpm 500 gal tank

Del. 8-22-1960

R-22 Gales Ferry Fire Co., Ledyard

Out of state - Bosnia

1960-1988