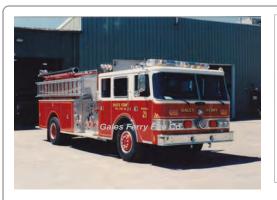

d

1967

Dept. Built

Ford F

rescue



## 1978

E-One, Inc.

GMC C-Series pumper, rescue

> 350 gpm 250 gal tank

McKeon says 1982 and 250/300

Res 27

Gales Ferry Fire Co., Ledyard

1978-1999

COMPILED BY CONNECTICUT FIREMEN'S HISTORICAL SOCIETY, MANCHESTER, CT



### 1979

unk

1976-1978

Saulsbury Fire Equip.

**GMC** Brigadier

pumper tanker

1000 gpm 2500 gal tank

### 1980

COMPILED BY CONNECTICUT FIREMEN'S HISTORICAL SOCIETY, MANCHESTER, CT

COMPILED BY CONNECTICUT FIREMEN'S HISTORICAL SOCIETY, MANCHESTER, CT

Dept. Built

GMC

forestry

300 gpm 250 gal tank

R-24 Gales Ferry Fire Co., Ledyard

Out of state - Hartland, ME 2003

1979-2003

Stahl body put on in 1994

R-26 Gales Ferry Fire Co., Ledyard 1982-2004

COMPILED BY CONNECTICUT FIREMEN'S HISTORICAL SOCIETY, MANCHESTER, CT





### 1988

Pierce Mfg. Inc. Arrow

pumper tanker

1500 gpm 1000 gal tank



# 1994

Pierce Mfg. Inc. Lance

pumper Squrt

1500 gpm 500 gal tank rear-mount - 65'

R-21 Gales Ferry Fire Co., Ledyard Out of State - western PA

1988-2009 2009

R-25

Gales Ferry Fire Co., Ledyard

1994-2017

COMPILED BY CONNECTICUT FIREMEN'S HISTORICAL SOCIETY, MANCHESTER, CT

COMPILED BY CONNECTICUT FIREMEN'S HISTORICAL SOCIETY, MANCHESTER, CT



# 1999 Marion Body Works

Freightliner FL series

rescue



#### 2002

U.S. Tanker Fire App.

Freightliner FL series

tanker

500 gpm 3000 gal tank

R-27 Gales Ferry Fire Co., Ledyard 1999-

R-24 Gales Ferry Fire Co., Ledyard 2002-

COMPILED BY CONNECTICUT FIREMEN'S HISTORICAL SOCIETY, MANCHESTER, CT



## 2004

S&S Fire App. Co.

Ford F-550

forestry

75 skidmount 3