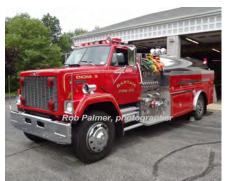

Eng 34

City of Groton Fire Dept

Bantam Fire Co., Litchfield

COMPILED BY CONNECTICUT FIREMEN'S HISTORICAL SOCIETY, MANCHESTER, CT

1962-1986

1962

Locally built

International

Four Guys, Inc. (4 Guys)

1986

Ford F

pumper

750 gpm 130 gal tank

1986-

Mike Bakunis, photographer

Eng 34 Bantam Fire Co., Litchfield