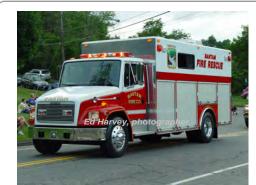

Oren

Duplex

pumper tanker

1250 gpm

1000 gal tank

as of 2018

Mike Bakunis, photographer

1941-1965 Stratford Fire Dept. Litchfield Fire Dept. 1965-1972

Ladder 1 Bantam Fire Co., Litchfield 1972-unk

> Not in service 1979

Did not go immediately to Litchfield from Stratford.
Del 6-24-40. Serial is right - match delivery date? Underwriters say a '41. Lists it as Ladder 1, not E3.