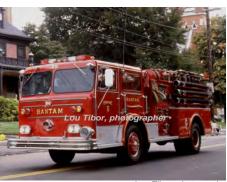

# COMPILED BY CONNECTICUT FIREMEN'S HISTORICAL SOCIETY, MANCHESTER, CT

Lou Tibor, photographe

Eng 35 Bantam Fire Co., Litchfield Refurb by G-K

Preserved - O/S - R. Mendez (MA)

## 1971

Maxim Motor Co. F-Model

pumper

1000 gpm 750 gal tank

1971-2001

Ladder 1

1988

1979