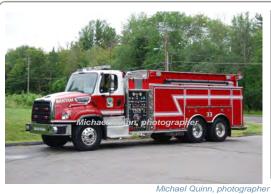

## COMPILED BY CONNECTICUT FIREMEN'S HISTORICAL SOCIETY, MANCHESTER, CT

Eng 35 Bantam Fire Co., Litchfield

2001-Damaged in accident 2014

Bantam Fire Co., Litchfield Eng 36

2009

Crimson Fire

Spartan Gladiator pumper tanker

> 1500 gpm 1000 gal tank

2009-