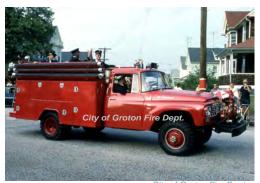

Eng 34

City of Groton Fire Dept

Bantam Fire Co., Litchfield

COMPILED BY CONNECTICUT FIREMEN'S HISTORICAL SOCIETY, MANCHESTER, CT

1962-1986

1962

Locally built

International

pumper

500 gpm

Eng 33 Bantam Fire Co., Litchfield 1966-unk

1941

Mack Trucks E Series

city service, pumper

750 gpm

100 gal tank