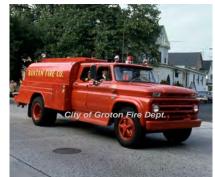

COMPILED BY CONNECTICUT FIREMEN'S HISTORICAL SOCIETY, MANCHESTER, CT

Eng 33 Bantam Fire Co., Litchfield

COMPILED BY CONNECTICUT FIREMEN'S HISTORICAL SOCIETY, MANCHESTER, CT

Res 38 Bantam Fire Co., Litchfield 1995-

1995

Four Guys, Inc. (4 Guys)

Freightliner FL series

rescue

FL70

1986

Four Guys, Inc. (4 Guys)

GMC Brigadier