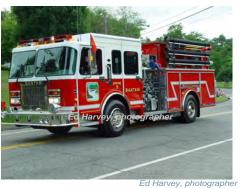

## 1971

Maxim Motor Co. F-Model

pumper

1000 gpm 750 gal tank

1971-2001

Ladder 1

1988

1979

Oren

Duplex

pumper tanker

1250 gpm

1000 gal tank

as of 2018

Mike Bakunis, photographer

1941-1965 Stratford Fire Dept. Litchfield Fire Dept. 1965-1972

Ladder 1 Bantam Fire Co., Litchfield 1972-unk

> Not in service 1979

Did not go immediately to Litchfield from Stratford.
Del 6-24-40. Serial is right - match delivery date? Underwriters say a '41. Lists it as Ladder 1, not E3.