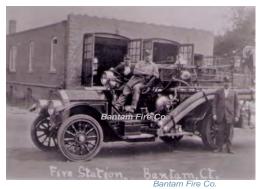

### American LaFrance

Brockway

pumper, chemical

jr pump chem

Bantam Fire Co., Litchfield Wolcott Fire Dept.

1941?

Destroyed in station fire 6-23-1943

1943

1951 Darley, W.S. & Co.

Ford F

pumper

500 gpm 600 gal tank

1917-1941?

Reg #1736 ship 1-6-1917 40 Comb Jr ALF says sold to Wolcott 1-22-44

COMPILED BY CONNECTICUT FIREMEN'S HISTORICAL SOCIETY, MANCHESTER, CT