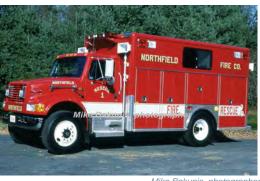

Grumman Victor says 2000 gal original

COMPILED BY CONNECTICUT FIREMEN'S HISTORICAL SOCIETY, MANCHESTER, CT

Mike Bakunis, photographer

Res 1 Northfield Vol. Fire Co., Litchfield

1993-

93-922

COMPILED BY CONNECTICUT FIREMEN'S HISTORICAL SOCIETY, MANCHESTER, CT