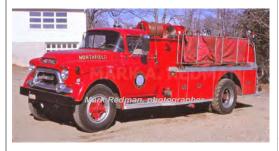

1942-1962

1962-1967

painted 10-16-1942

COMPILED BY CONNECTICUT FIREMEN'S HISTORICAL SOCIETY, MANCHESTER, CT

1955

Gowans-Knight Co.

GMC

pumper tanker

250 gpm 1800 gal tank

Mark Redman, photographer

Oil Co.

Eng 2 Northfield Vol. Fire Co., Litchfield

Refurb by G-K - body

1963-1981

1953

Dept. Built Dodge M-37 forestry