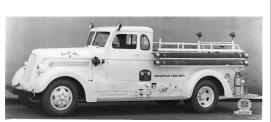

1942

Seagrave Corp.

pumper

500 gpm 80 gal tank

s Litchfield truck

Frank Boyd Collection

Litchfield Fire Dept. Eng 2

Northfield Fire Dept., Litchfield

1942-1962

1962-1967

painted 10-16-1942

COMPILED BY CONNECTICUT FIREMEN'S HISTORICAL SOCIETY, MANCHESTER, CT

1955

Gowans-Knight Co.

GMC

pumper tanker