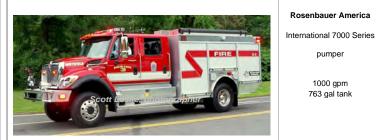

## 2009

Rosenbauer America

pumper

1000 gpm 763 gal tank

Scott Leslie, photographer

Eng 3 Northfield Vol. Fire Co., Litchfield 2009-

7400

COMPILED BY CONNECTICUT FIREMEN'S HISTORICAL SOCIETY, MANCHESTER, CT