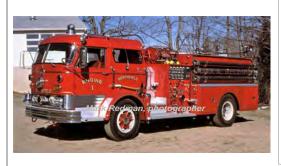

250 skid-mount pump

40 gal tank

1963

LC says 1400 in 1979.

COMPILED BY CONNECTICUT FIREMEN'S HISTORICAL SOCIETY, MANCHESTER, CT

1967

Mack Trucks C Series

pumper

750 gpm 750 gal tank

Eng 1 Northfield Vol. Fire Co., Litchfield

Thomaston Fire Dept.

vacuum truck

1967-1995

1995-unk

Del. 3-15-1967

COMPILED BY CONNECTICUT FIREMEN'S HISTORICAL SOCIETY, MANCHESTER, CT