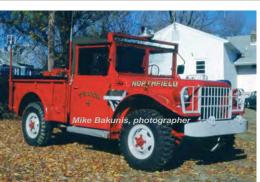

Mike Bakunis, photographe

U.S. Military/Gov't Northfield Fire Dept., Litchfield Eng 4

1977-1999

COMPILED BY CONNECTICUT FIREMEN'S HISTORICAL SOCIETY, MANCHESTER, CT

1964

Dept. Built

International

tanker