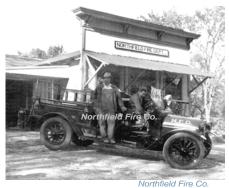

Springfield, MA Northfield Fire Dept., Litchfield

Purchased for \$200 in 1938. Not sure if the served the Springfield FD or if that was the seller.

COMPILED BY CONNECTICUT FIREMEN'S HISTORICAL SOCIETY, MANCHESTER, CT

REO Motor Car Co.

REO Motor Car Co.

pumper

unk gpm

1938-unk

photo needed

1943

Darley, W.S. & Co.