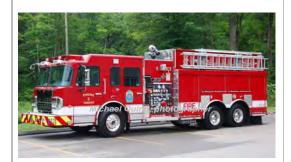

## 2015

## Smeal Fire App.

Spartan Gladiator pumper tanker

1500 gpm 2550 gal tank

Michael Quinn, photographer

Eng Tank 2 Northfield Vol. Fire Co., Litchfield

2015-

COMPILED BY CONNECTICUT FREMEN'S HISTORICAL SOCIETY, MANCHESTER, CT