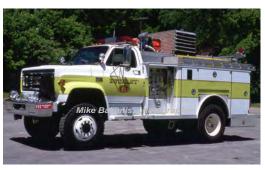

#### 1981

Oren

Duplex D-300

pumper tanker

1250 gpm 2500 gal tank

Mike Bakunis, photographer

Eng 12 Northfield Vol. Fire Co., Litchfield

Refurb by G-K

Preserved - Museum - Andy Leider

1981-2015 1998

as of 2016

1995

Smeal Fire App.

Spartan

pumper tanker

1500 gpm 1000 gal tank