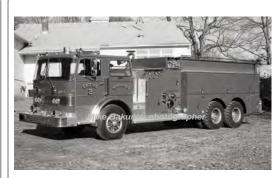

Preserved - Museum - Andy Leider

1981-2015 1998

as of 2016

1995

Smeal Fire App.

Spartan

pumper tanker

1500 gpm 1000 gal tank

Grumman Victor says 2000 gal original

COMPILED BY CONNECTICUT FIREMEN'S HISTORICAL SOCIETY, MANCHESTER, CT

Mike Bakunis, photographer

Res 1 Northfield Vol. Fire Co., Litchfield

1993-

93-922

COMPILED BY CONNECTICUT FIREMEN'S HISTORICAL SOCIETY, MANCHESTER, CT