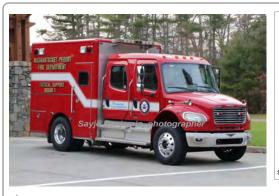

2020

COMPILED BY CONNECTICUT FIREMEN'S HISTORICAL SOCIETY, MANCHESTER, CT

2005

Pierce Mfg. Inc.

Freightliner M2

hazmat

serial

prime-mover.

Mashantucket Pequot Fire Dept.

2006-

COMPILED BY CONNECTICUT FIREMEN'S HISTORICAL SOCIETY, MANCHESTER, CT

2006

Ferrara Fire App. Inferno

pumper tanker

1500 gpm 1000 gal tank

serial

F-11, E-3 Mashantucket Pequot Fire Dept. 2006-

COMPILED BY CONNECTICUT FIREMEN'S HISTORICAL SOCIETY, MANCHESTER, CT

2007

Ferrara Fire App. Igniter

hazmat

corial

Dept of Homeland Security

F-17, HM-1 Mashantucket Pequot Fire Dept.