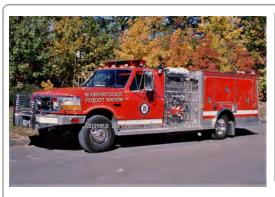

#### 1993

# General Safety Equip. Corp.

Ford F-350

pumper

750 gpm 250 gal tank

1996

Simon LTI

Simon-Duplex

aerial platform

2000 gpm 200 gal tank rear-mount - 102' LTI

serial

96000522

R-72 Mashantucket Pequot Fire Dept. 1993-2002?

F-15 Mashantucket Pequot Fire Dept. Refurb

1996-

2019

COMPILED BY CONNECTICUT FIREMEN'S HISTORICAL SOCIETY, MANCHESTER, CT