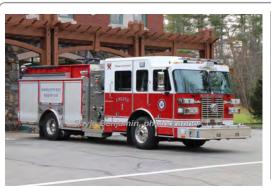

## 2000

Pierce Mfg. Inc. Quantum

pumper

2000 gpm 750 gal tank

serial

pumper

1982

1250 gpm 750 gal tank

serial

2000-2006

Eng 5

Cheshire Fire Dept. Mashantucket Pequot Fire Dept.

Removed from service

1982 2003-unk

COMPILED BY CONNECTICUT FIREMEN'S HISTORICAL SOCIETY, MANCHESTER, CT

Eng 1, F-12, E-2 Mashantucket Pequot Fire Dept. Refurb