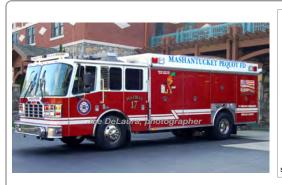

Mashantucket Pequot Fire Dept.

2006-

COMPILED BY CONNECTICUT FIREMEN'S HISTORICAL SOCIETY, MANCHESTER, CT

2006

Ferrara Fire App. Inferno

pumper tanker

1500 gpm 1000 gal tank

serial

F-11, E-3 Mashantucket Pequot Fire Dept. 2006-

COMPILED BY CONNECTICUT FIREMEN'S HISTORICAL SOCIETY, MANCHESTER, CT

2007

Ferrara Fire App. Igniter

hazmat

corial

Dept of Homeland Security

F-17, HM-1 Mashantucket Pequot Fire Dept.