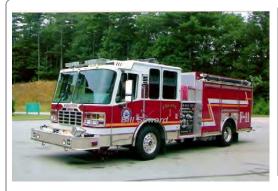

2007-

COMPILED BY CONNECTICUT FIREMENS HISTORICAL SOCIETY, MANCHESTER, CT

2017

Sutphen

pumper tanker

1500 gpm 1000 gal tank

2018-

serial

F-11, E-1 Mashantucket Pequot Fire Dept.

COMPILED BY CONNECTICUT FIREMEN'S HISTORICAL SOCIETY, MANCHESTER, CT