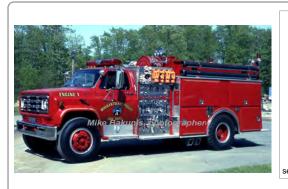

### 1987

FMC Corp.

GMC

pumper tanker

1000 gpm 1000 gal tank

serial 616

#### 1989

Dept. Built

AM General forestry

serial

COMPILED BY CONNECTICUT FIREMEN'S HISTORICAL SOCIETY, MANCHESTER, CT

COMPILED BY CONNECTICUT FIREMEN'S HISTORICAL SOCIETY, MANCHESTER, CT

R-71 Mashantucket Pequot Fire Dept. 1987-2000