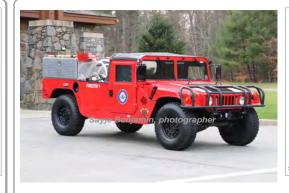

#### 1989

Dept. Built

AM General forestry

serial

COMPILED BY CONNECTICUT FIREMEN'S HISTORICAL SOCIETY, MANCHESTER, CT

COMPILED BY CONNECTICUT FIREMEN'S HISTORICAL SOCIETY, MANCHESTER, CT

R-71 Mashantucket Pequot Fire Dept. 1987-2000

For 1 Mashantucket Pequot Fire Dept. 1993-