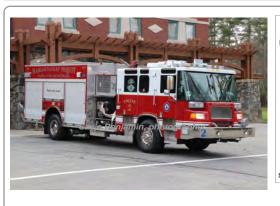

## 2000

Pierce Mfg. Inc. Quantum

pumper

2000 gpm 750 gal tank

serial

pumper

1982

1250 gpm 750 gal tank

serial

2000-2006

Eng 5

Cheshire Fire Dept. Mashantucket Pequot Fire Dept.

Removed from service

1982 2003-unk

COMPILED BY CONNECTICUT FIREMEN'S HISTORICAL SOCIETY, MANCHESTER, CT

Eng 1, F-12, E-2 Mashantucket Pequot Fire Dept. Refurb