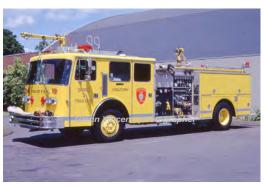

## 1976

Maxim Motor Co. F-Model

pumper

1500 gpm 500 gal tank

new front after accident

Eng 2

Middletown Fire Dept.

Damaged in accident

1976-1989

1978

1

COMPILED BY CONNECTICUT FIREMEN'S HISTORICAL SOCIETY, MANCHESTER, CT