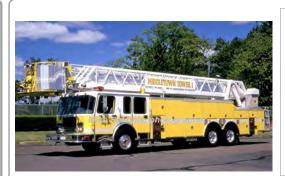

# Pierce Mfg. Inc. Arrow

aerial

1986

250 gpm 300 gal tank mid-mount - 100' ALF

Eng 1 Middletown Fire Dept. 1981-1994

Ladder 1

Middletown Fire Dept.

Heavily modified from 1969 ALF 900 of same Dept.