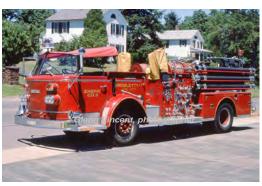

## Pierce Mfg. Inc.

Duplex

pumper

1500 gpm 750 gal tank

Eng 3 Middletown Fire Dept. 1989-2000

COMPILED BY CONNECTICUT FIREMEN'S HISTORICAL SOCIETY, MANCHESTER, CT