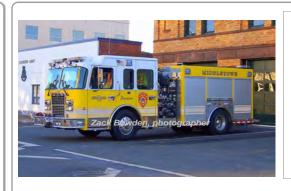

## 2005

Pierce Mfg. Inc.

Freightliner FL series hazmat

Hazmat Middletown Fire Dept. 2005-

 Eng 1
 Middletown Fire Dept.
 2003-2008

 Eng 2
 Reassigned
 2008-2019

Eng 4 Reassigned 2019

COMPILED BY CONNECTICUT FIREMEN'S HISTORICAL SOCIETY, MANCHESTER, CT