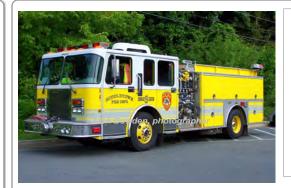

#### **Marion Body Works**

Spartan Gladiator pumper

1250 gpm 750 gal tank

 Eng 3
 Middletown Fire Dept.
 2000-2001

 Eng 2
 Reassigned
 2001-2008

COMPILED BY CONNECTICUT FIREMEN'S HISTORICAL SOCIETY, MANCHESTER, CT

Eng 3 Middletown Fire Dept. 2001-2015