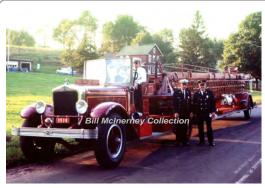

COMPILED BY CONNECTICUT FIREMEN'S HISTORICAL SOCIETY, MANCHESTER, CT

1931

American LaFrance

aerial

tractor-drawn - 75'

1931-1946

1946-unk

1976

Reg #7419 ship 9-22-1931 300 TC4 75 SB At a fire in 1965

Ladder 1 Middletown Fire Dept.

CT Valley Hosp., Middletown

Sold privately Out of state - PA

Peter Pirsch & Sons

pumper

500 gpm 150 gal tank

Hubbard Hose Co. 2. Was given to Cromwell in 1964 after the Wesleyan FD folded. Parade piece in Cromwell.