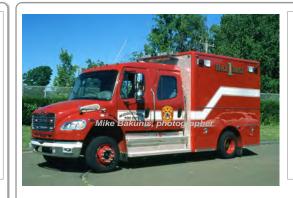

## 2006

Marion Body Works
Spartan

rescue

# 2008

## Marion Body Works

Spartan Metro Star

pumper

1250 gpm 500 gal tank

Res 1 Middletown Fire Dept. 2006-

Eng 2

Eng 1 Middletown Fire Dept.

Reassigned

2008-

2019

COMPILED BY CONNECTICUT FIREMEN'S HISTORICAL SOCIETY, MANCHESTER, CT

COMPILED BY CONNECTICUT FIREMENS HISTORICAL SOCIETY, MANCHESTER, CT