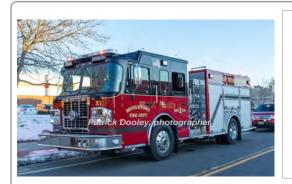

## Marion Body Works

Spartan

pumper

1500 gpm 500 gal tank

Tower 1 Middletown Fire Dept. 2012-

Eng 3

Middletown Fire Dept.

2015-

## Marion Body Works

Spartan

pumper

1500 gpm 500 gal tank

Eng 1 Middletown Fire Dept. 2020-

COMPILED BY CONNECTICUT FIREMEN'S HISTORICAL SOCIETY, MANCHESTER, CT