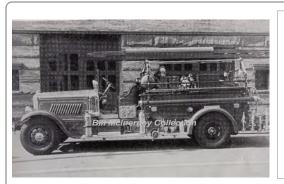

Ladder 1 Middletown Fire Dept. 1916-1931

COMPILED BY CONNECTICUT FIREMEN'S HISTORICAL SOCIETY, MANCHESTER, CT

1930

Mack Trucks Early B Series

pumper

1000 gpm

Type 19 is BQ chassis, 150 hp, 750 or 1000 gpm. Type 21 is BM or BX, 225 hp, 1000 gpm