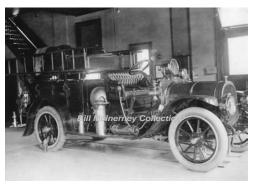

Pope Mfg. Co.

chemical car, hose wagon

chem

Damaged in accident with trolley 1-17-1910, 2 months after being placed into service. HC 5-15-1913 says that 3 years ago today, this truck was put into service.

Eng 1 Middletown Fire Dept. 1930-1962 1962

Wethersfield, privately for parts?

COMPILED BY CONNECTICUT FIREMEN'S HISTORICAL SOCIETY, MANCHESTER, CT

1916

Locally built

Federal

chemical car, hose wagon

chem

Middletown Fire Dept. 1916-1930 Eng 1

COMPILED BY CONNECTICUT FIREMEN'S HISTORICAL SOCIETY, MANCHESTER, CT

1916

Locally built

Federal

chemical car, hose wagon

chem

Eng 2 Middletown Fire Dept. 1916-1935