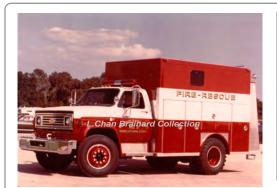

## 1980

E-One, Inc.

Chevrolet

utility

as Westfield

110 gal Foam. Cab rotted off - no accident. Traded in.

Ladder 1

Eng 3 Middletown Fire Dept.

lletown Fire Dept. 1979-1989

COMPILED BY CONNECTICUT FIREMEN'S HISTORICAL SOCIETY, MANCHESTER, CT

COMPILED BY CONNECTICUT FIREMEN'S HISTORICAL SOCIETY, MANCHESTER, CT

Major Modification - see separate record 1989

Westfield 3
Tac 1

Westfield Fire Dept., Middletown

Middletown Fire Dept.

PD in Middletown

1980-1990

unk

COMPILED BY CONNECTICUT FIREMEN'S HISTORICAL SOCIETY, MANCHESTER, CT