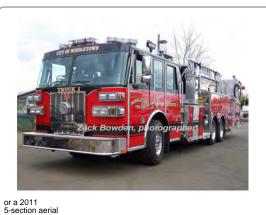

dletown Fire Dept. 2001-2015



## Marion Body Works

Spartan Gladiator

pumper

1250 gpm 500 gal tank



## 2005

Pierce Mfg. Inc.

Freightliner FL series hazmat

Hazmat Middletown Fire Dept. 2005-

 Eng 1
 Middletown Fire Dept.
 2003-2008

 Eng 2
 Reassigned
 2008-2019

Eng 4 Reassigned 2019

COMPILED BY CONNECTICUT FIREMEN'S HISTORICAL SOCIETY, MANCHESTER, CT

COMPILED BY CONNECTICUT FIREMEN'S HISTORICAL SOCIETY, MANCHESTER, CT



## 2006

Marion Body Works
Spartan

rescue



# 2008

## Marion Body Works

Spartan Metro Star

pumper

1250 gpm 500 gal tank

Res 1 Middletown Fire Dept. 2006-

Eng 2

Eng 1 Middletown Fire Dept.

Reassigned

2008-

2019

COMPILED BY CONNECTICUT FIREMEN'S HISTORICAL SOCIETY, MANCHESTER, CT

COMPILED BY CONNECTICUT FIREMENS HISTORICAL SOCIETY, MANCHESTER, CT



# 2012

Sutphen SPH

aerial platform

mid-mount - 100' Sutphen



# 2015

## Marion Body Works

Spartan

pumper

1500 gpm 500 gal tank

Tower 1 Middletown Fire Dept. 2012-

Eng 3

Middletown Fire Dept.

2015-

COMPILED BY CONNECTICUT FIREMEN'S HISTORICAL SOCIETY, MANCHESTER, CT



## Marion Body Works

Spartan

pumper

1500 gpm 500 gal tank

Eng 1 Middletown Fire Dept. 2020-

COMPILED BY CONNECTICUT FIREMEN'S HISTORICAL SOCIETY, MANCHESTER, CT



## 1948

Boyertown Auto Body Works

Chevrolet

utility

Emergency Middletown Fire Dept. as of 1978