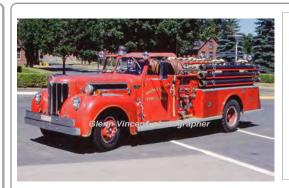

## 1953

Maxim Motor Co.

pumper

750 gpm 200 gal tank

Owned by John Mayo, 1996-2002. Preserved - Private - S Windsor as of 2016 Removed when 1976 Maxim came in.

Eng 1 Eng 2 Middletown Fire Dept.

Reassigned 1958-1976 Connecticut Valley Hospital, Middletown 1976-1996