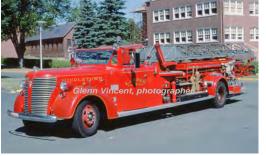

### 1946

American LaFrance 500 Series

aerial

150 gpm 150 gal tank mid-mount - 65' ALF

ship 12-24-1946 H-190 (H=hydraulic jacks)

Ladder 1 Middletown Fire Dept. 1946-1968 Truck 3 Connecticut Valley Hospital, Middletown 1968-1988?