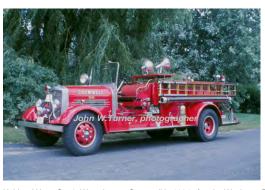

## 1953

Maxim Motor Co.

pumper

750 gpm 200 gal tank

Owned by John Mayo, 1996-2002. Preserved - Private - S Windsor as of 2016 Removed when 1976 Maxim came in.

Eng 1 Eng 2 Middletown Fire Dept.

Reassigned 1958-1976 Connecticut Valley Hospital, Middletown 1976-1996

Preserved - Private - S Windsor as of 2016

COMPILED BY CONNECTICUT FIREMEN'S HISTORICAL SOCIETY, MANCHESTER, CT