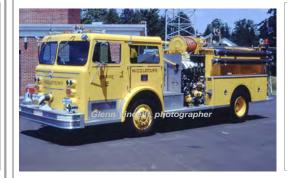

(1958-1964)

Eng 2

Middletown Fire Dept. 1935-1958 Wesleyan Univ, Middletown 1958-1964 Cromwell Fire Dept 1964-1966 Preserved - CT Private - E Haddam as of 2014

COMPILED BY CONNECTICUT FIREMEN'S HISTORICAL SOCIETY, MANCHESTER, CT