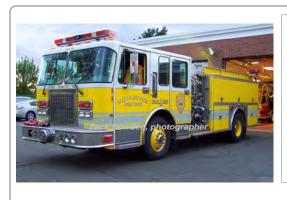

## Pierce Mfg. Inc.

Duplex

pumper

1500 gpm 750 gal tank

Eng 3 Middletown Fire Dept. 1989-2000

COMPILED BY CONNECTICUT FIREMEN'S HISTORICAL SOCIETY, MANCHESTER, CT