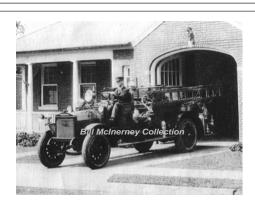

Pope Mfg. Co.

chemical car, hose wagon

chem

Damaged in accident with trolley 1-17-1910, 2 months after being placed into service. HC 5-15-1913 says that 3 years ago today, this truck was put into service.

Eng 1 Middletown Fire Dept. 1930-1962 1962

Wethersfield, privately for parts?

COMPILED BY CONNECTICUT FIREMEN'S HISTORICAL SOCIETY, MANCHESTER, CT

1916

Locally built

Federal

chemical car, hose wagon

chem

Middletown Fire Dept. 1916-1930 Eng 1

COMPILED BY CONNECTICUT FIREMEN'S HISTORICAL SOCIETY, MANCHESTER, CT

1916

Locally built

Federal

chemical car, hose wagon

chem

Eng 2 Middletown Fire Dept. 1916-1935