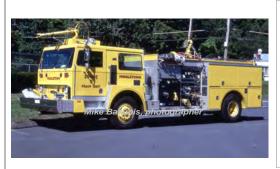

## 1980

E-One, Inc.

Chevrolet

utility

as Westfield

110 gal Foam. Cab rotted off - no accident. Traded in.

Ladder 1

Eng 3 Middletown Fire Dept.

Westfield 3
Tac 1

Westfield Fire Dept., Middletown

Middletown Fire Dept.

PD in Middletown

1980-1990

unk

COMPILED BY CONNECTICUT FIREMEN'S HISTORICAL SOCIETY, MANCHESTER, CT