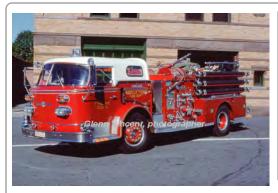

## 1958

American LaFrance 900 Series

pumper

750 gpm 500 gal tank

Eng 1 Middletown Fire Dept. 1958-1962 Eng 3 Reassigned 1962-1979 Privately Owned - Portland, CT 1981-1988 Out of state - TN 1988-

COMPILED BY CONNECTICUT FIREMEN'S HISTORICAL SOCIETY, MANCHESTER, CT