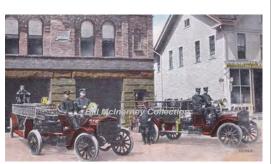

Middletown Fire Dept. 1916-1930 Eng 1

COMPILED BY CONNECTICUT FIREMEN'S HISTORICAL SOCIETY, MANCHESTER, CT

1916

Locally built

Federal

chemical car, hose wagon

chem

Eng 2 Middletown Fire Dept. 1916-1935