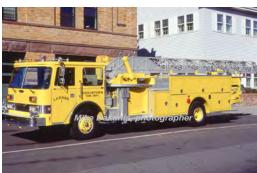

## 1969

American LaFrance 900 Series

aerial

250 gpm 300 gal tank mid-mount - 100' ALF