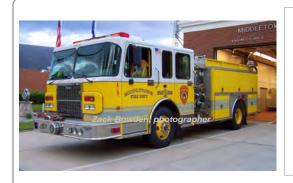

#### **Marion Body Works**

Spartan Gladiator

pumper

1250 gpm 500 gal tank

Reserve

## 1997

#### Smeal Fire App.

Spartan Gladiator aerial platform

rear-mount - 100' LTI

Reserve E4 at Middletown.

Eng 1Middletown Fire Dept.1994-2003Eng 2CT Valley Hospital, Middletown2008?Connecticut Fire Academy2013-