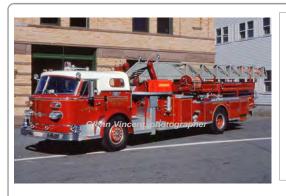

## 1969

American LaFrance 900 Series

aerial

250 gpm 300 gal tank mid-mount - 100' ALF