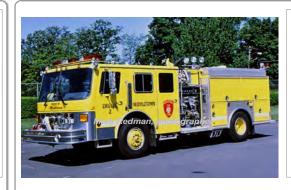

#### **Marion Body Works**

Spartan Gladiator pumper

1250 gpm 750 gal tank

 Eng 3
 Middletown Fire Dept.
 2000-2001

 Eng 2
 Reassigned
 2001-2008

COMPILED BY CONNECTICUT FIREMEN'S HISTORICAL SOCIETY, MANCHESTER, CT

Eng 3 Middletown Fire Dept. 2001-2015