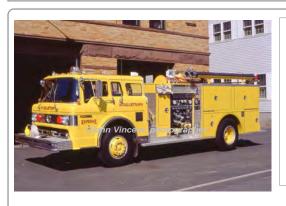

## 1958

American LaFrance 900 Series

pumper

750 gpm 500 gal tank

Eng 1 Middletown Fire Dept. 1958-1962 Eng 3 Reassigned 1962-1979 Privately Owned - Portland, CT 1981-1988 Out of state - TN 1988-

COMPILED BY CONNECTICUT FIREMEN'S HISTORICAL SOCIETY, MANCHESTER, CT

## 1962

1953-1958

American LaFrance 900 Series

pumper

750 gpm 300 gal tank

as of 1986

Eng 1 Middletown Fire Dept. 1962-1981

Connecticut Valley Hospital, Middletown