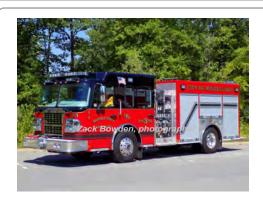

## 2006

Marion Body Works
Spartan

rescue

## Marion Body Works

Spartan Metro Star

pumper

1250 gpm 500 gal tank

Res 1 Middletown Fire Dept. 2006-

Eng 2

Eng 1 Middletown Fire Dept.

Reassigned