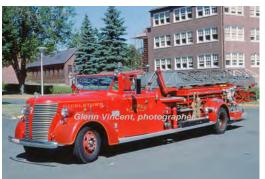

### 1946

American LaFrance 500 Series

aerial

150 gpm 150 gal tank mid-mount - 65' ALF

ship 12-24-1946 H-190 (H=hydraulic jacks)

Ladder 1 Middletown Fire Dept. 1946-1968 Truck 3 Connecticut Valley Hospital, Middletown 1968-1988?