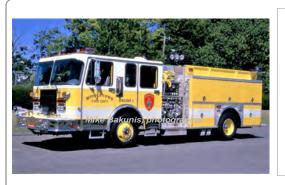

#### **Marion Body Works**

Spartan Gladiator

pumper

1250 gpm 500 gal tank

Reserve

## 1997

#### Smeal Fire App.

Spartan Gladiator aerial platform

rear-mount - 100' LTI

Reserve E4 at Middletown.

Eng 1Middletown Fire Dept.1994-2003Eng 2CT Valley Hospital, Middletown2008?Connecticut Fire Academy2013-