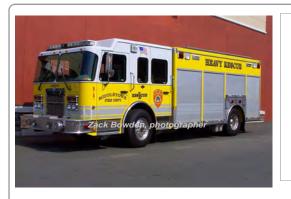

## 1979

1968-1986

1986

Pierce Mfg. Inc.

Hendrickson 1871-S

pumper

1500 gpm 750 gal tank

lletown Fire Dept. 1979-1989

COMPILED BY CONNECTICUT FIREMEN'S HISTORICAL SOCIETY, MANCHESTER, CT

COMPILED BY CONNECTICUT FIREMEN'S HISTORICAL SOCIETY, MANCHESTER, CT

Major Modification - see separate record 1989