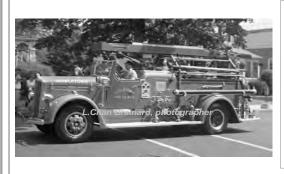

## 1958

American LaFrance 900 Series

pumper

750 gpm 500 gal tank

Eng 1 Middletown Fire Dept. 1958-1962 Eng 3 Reassigned 1962-1979 Privately Owned - Portland, CT 1981-1988 Out of state - TN 1988-

COMPILED BY CONNECTICUT FIREMEN'S HISTORICAL SOCIETY, MANCHESTER, CT