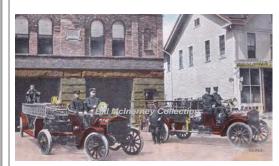

Middletown Fire Dept. 1916-1930 Eng 1

COMPILED BY CONNECTICUT FIREMEN'S HISTORICAL SOCIETY, MANCHESTER, CT

1916

Locally built

Federal

chemical car, hose wagon

chem

Eng 2 Middletown Fire Dept. 1916-1935