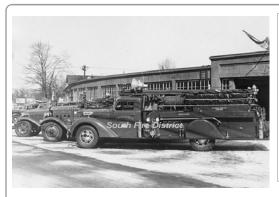

#### 1935

Maxim Motor Co.

pumper

600 gpm

MX 0791 serial

South District Protective Assoc., Middletown 1935-1957 South Fire Dist., Middletown 1957-1960 Out of state - S. Hadley, MA 1960

COMPILED BY CONNECTICUT FIREMEN'S HISTORICAL SOCIETY, MANCHESTER, CT

# 1940

Diamond T

pumper

500 gpm

serial

South District Protective Assoc., Middletown 1940-1957 South Fire Dist., Middletown 1957-1962 Private Sale - VT 1962

COMPILED BY CONNECTICUT FIREMEN'S HISTORICAL SOCIETY, MANCHESTER, CT