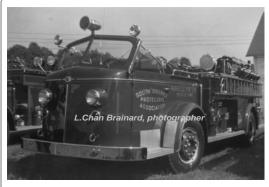

#### 1950

American LaFrance 700 Series

pumper

750 gpm 300 gal tank

serial

ship 8-28-1950 705-PGO

South District Protective Assoc., Middletown 1950-1957 South Fire Dist., Middletown 1957-1971 Company 1, Wolcott Fire Dept. W-11 1971-unk Damaged in accident - retired