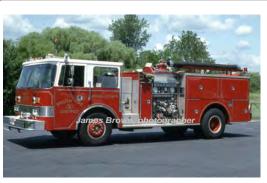

### 1982

Pierce Mfg. Inc. Arrow

pumper

1500 gpm 500 gal tank

Oshkosh

Eng 2, 32 South Fire Dist., Middletown

Out of state

1982-2000

2000

South Fire Dist., Middletown