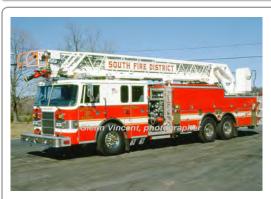

# 1997

Pierce Mfg. Inc. Lance

aerial

1500 gpm 500 gal tank rear-mount - 105' Pierce

serial PR EA-273

Res 35 South Fire Dist., Middletown 1992Truck 34

South Fire Dist., Middletown

1997-2016

COMPILED BY CONNECTICUT FIREMEN'S HISTORICAL SOCIETY, MANCHESTER, CT

COMPILED BY CONNECTICUT FIREMEN'S HISTORICAL SOCIETY, MANCHESTER, CT

COMPILED BY CONNECTICUT FIREMEN'S HISTORICAL SOCIETY, MANCHESTER, CT