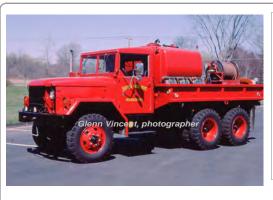

# 1971

2014-

# Dept. Built

AM General

forestry

90 gpm 900 gal tank

# aken 1999

serial

U.S. Military/Gov't

South Fire Dist., Middletown Truck 36

as of 2018

COMPILED BY CONNECTICUT FIREMEN'S HISTORICAL SOCIETY, MANCHESTER, CT