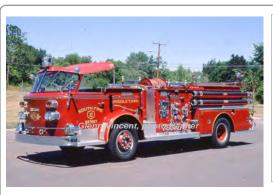

LaFrance 700 Series

pumper

750 gpm 300 gal tank

serial

ship 8-28-1950 705-PGO

South District Protective Assoc., Middletown 1950-1957 South Fire Dist., Middletown 1957-1971 Company 1, Wolcott Fire Dept. W-11 1971-unk Damaged in accident - retired

COMPILED BY CONNECTICUT FIREMEN'S HISTORICAL SOCIETY, MANCHESTER, CT



# 1940

Diamond T

pumper

500 gpm

serial

South District Protective Assoc., Middletown 1940-1957 South Fire Dist., Middletown 1957-1962 Private Sale - VT 1962

COMPILED BY CONNECTICUT FIREMEN'S HISTORICAL SOCIETY, MANCHESTER, CT



# 1960

# American LaFrance 900

pumper

1000 gpm 500 gal tank

serial

Eng 1, 31 South Fire Dist., Middletown Repowered, canopy cab added 1960-unk 1981-unk

Out of state

COMPILED BY CONNECTICUT FIREMEN'S HISTORICAL SOCIETY, MANCHESTER, CT



# 1962

American LaFrance 900 Series

pumper

750 gpm 250 gal tank

serial



# 1970

American LaFrance 900 Series

aerial

mid-mount - 100' ALF

serial unk

1970-1997

Eng 2, 32 South Fire Dist., Middletown 1962-1981 Out of state

1981

COMPILED BY CONNECTICUT FIREMEN'S HISTORICAL SOCIETY, MANCHESTER, CT

Ladder 4, 34 South Fire Dist., Middletown

Out of state

1997 Preserved - O/S - Dan Halpert (NY) as of 2018

COMPILED BY CONNECTICUT FIREMEN'S HISTORICAL SOCIETY, MANCHESTER, CT



#### 1973

American LaFrance 1000 Series

pumper

1500 gpm 750 gal tank

serial unk



# 1962

Dept. Built

Chevrolet

tanker

300 gpm 2000 gal tank

Eng 3, 33

South Fire Dist., Middletown Refurb by Apparatus Services 1973-1993

1990?

Preserved - Private - Sal Spatola

as of 2015

COMPILED BY CONNECTICUT F