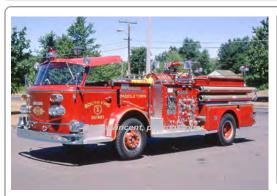

### 1982

Pierce Mfg. Inc. Arrow

pumper

1500 gpm 500 gal tank

Oshkosh

Eng 2, 32 South Fire Dist., Middletown

Out of state

1982-2000

2000

South Fire Dist., Middletown