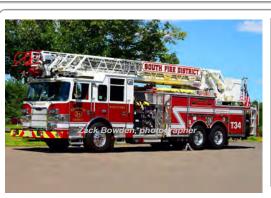

# 1997

Pierce Mfg. Inc. Lance

aerial

1500 gpm 500 gal tank rear-mount - 105' Pierce

serial PR EA-273

Res 35 South Fire Dist., Middletown 1992Truck 34

South Fire Dist., Middletown

1997-2016

COMPILED BY CONNECTICUT FIREMEN'S HISTORICAL SOCIETY, MANCHESTER, CT

COMPILED BY CONNECTICUT FIREMEN'S HISTORICAL SOCIETY, MANCHESTER, CT

COMPILED BY CONNECTICUT FIREMEN'S HISTORICAL SOCIETY, MANCHESTER, CT