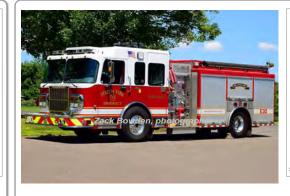

# 2014

# Marion Body Works

Spartan

pumper tanker

1500 gpm 1000 gal tank

Truck 34

2016-

COMPILED BY CONNECTICUT FIREMEN'S HISTORICAL SOCIETY, MANCHESTER, CT