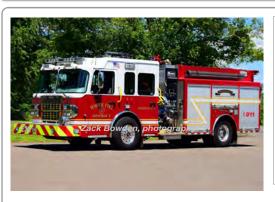

### 1982

Pierce Mfg. Inc. Arrow

pumper

1500 gpm 500 gal tank

Oshkosh

Eng 2, 32 South Fire Dist., Middletown

Out of state

1982-2000

2000

South Fire Dist., Middletown