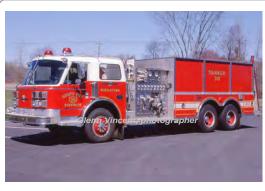

# 1988

1962

as of 1978

Kersey/American LaFrance

Century 2000

pumper tanker

1500 gpm 2000 gal tank

ALF 2013

Saulsbury body

Tanker 30

South Fire Dist., Middletown

Out of state - Kokomo, IN

1988-2007 2007

COMPILED BY CONNECTICUT FIREMEN'S HISTORICAL SOCIETY, MANCHESTER, CT