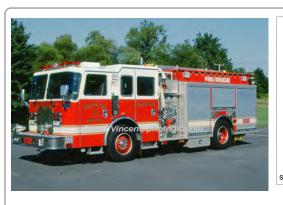

### 2007

**Marion Body Works** 

Spartan Gladiator

pumper tanker

1500 gpm 1000 gal tank

serial

Eng 32 South Fire Dist., Middletown

To be sold

2000 2014

Eng 30 South Fire Dist., Middletown 2007-

COMPILED BY CONNECTICUT FIREMEN'S HISTORICAL SOCIETY, MANCHESTER, CT

South Fire Dist., Middletown

Eng 32