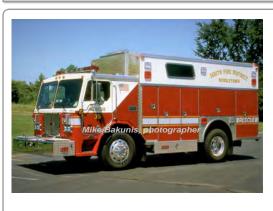

# 1992

Saulsbury Fire Equip.

Peterbilt Motors Co.

rescue

SA 291044 serial

# 1997

Pierce Mfg. Inc. Lance

aerial

1500 gpm 500 gal tank rear-mount - 105' Pierce

serial PR EA-273

Res 35 South Fire Dist., Middletown 1992Truck 34

South Fire Dist., Middletown

1997-2016