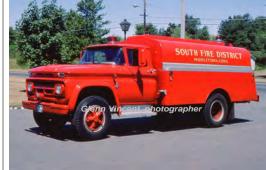

# 1962

Dept. Built

Chevrolet

tanker

300 gpm 2000 gal tank

Eng 3, 33

South Fire Dist., Middletown Refurb by Apparatus Services 1973-1993

1990?

Preserved - Private - Sal Spatola

as of 2015

COMPILED BY CONNECTICUT FIREMEN'S HISTORICAL SOCIETY, MANCHESTER, CT

COMPILED BY CONNECTICUT FIREMEN'S HISTORICAL SOCIETY, MANCHESTER, CT