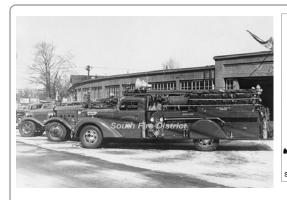

#### 1935

Maxim Motor Co.

pumper

600 gpm

MX 0791 serial

South District Protective Assoc., Middletown 1935-1957 South Fire Dist., Middletown 1957-1960 Out of state - S. Hadley, MA 1960

COMPILED BY CONNECTICUT FIREMEN'S HISTORICAL SOCIETY, MANCHESTER, CT

# 1940

Diamond T

pumper

500 gpm

serial

South District Protective Assoc., Middletown 1940-1957 South Fire Dist., Middletown 1957-1962 Private Sale - VT 1962

COMPILED BY CONNECTICUT FIREMEN'S HISTORICAL SOCIETY, MANCHESTER, CT