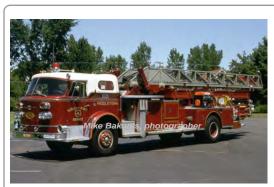

# 1970

American LaFrance 900 Series

aerial

mid-mount - 100' ALF

serial unk

1970-1997

Eng 2, 32 South Fire Dist., Middletown 1962-1981 Out of state

1981

COMPILED BY CONNECTICUT FIREMEN'S HISTORICAL SOCIETY, MANCHESTER, CT

Ladder 4, 34 South Fire Dist., Middletown

Out of state

1997 Preserved - O/S - Dan Halpert (NY) as of 2018

COMPILED BY CONNECTICUT FIREMEN'S HISTORICAL SOCIETY, MANCHESTER, CT