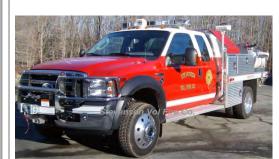

## Gowans-Knight Co.

Ford F-450

forestry

skid-mount 225 gal tank

serial

PL Custom

Res 320 Stevenson Vol. Fire Co., Monroe 2004-

Brush 310

Stevenson Vol. Fire Co., Monroe

2007

COMPILED BY CONNECTICUT FIREMEN'S HISTORICAL SOCIETY, MANCHESTER, CT

COMPILED BY CONNECTICUT FIREMEN'S HISTORICAL SOCIETY, MANCHESTER, CT

Eng 302

2009

Sutphen

pumper tanker