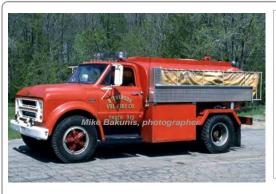

# 1969 Pesco

Chevrolet

tanker

250 gpm 1600 gal tank

serial

STATE OF THE PROPERTY OF THE P

Stevenson Vol. Fire Co., Monroe

1969-1994

COMPILED BY CONNECTICUT FIREMEN'S HISTORICAL SOCIETY, MANCHESTER, CT

COMPILED BY CONNECTICUT FIREMEN'S HISTORICAL SOCIETY, MANCHESTER, CT

serial

Additionally (in 1983), aerial Truck #330 was purchased and subsequently refurbished. The same year (1989), Aerial Truck #330 was taken out of service. Dept History... RP: This is definitely not the Westport aerial.