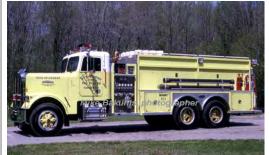

Bridgeport Fire Dept. 1928

Stevenson Vol. Fire Co., Monroe 1951-1955

COMPILED BY CONNECTICUT FIREMEN'S HISTORICAL SOCIETY, MANCHESTER, CT

1963

GMC

pumper

750 gpm

serial

In 1963, a new 750 GPM class I pumper (truck #45) build on a GMC chassis was purchased, and would later become known as the original Engine 301.

Eng 301 Stevenson Vol. Fire Co., Monroe 1963-1993

COMPILED BY CONNECTICUT FIREMEN'S HISTORICAL SOCIETY, MANCHESTER, CT