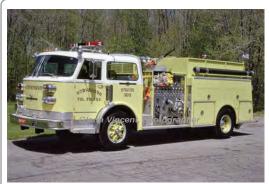

## 1983

#### American LaFrance Century Series

pumper tanker

1500 gpm 1000 gal tank

serial ALF CE-7791

1983-2009

Eng 302 Stevenson Vol. Fire Co., Monroe

COMPILED BY CONNECTICUT FIREMEN'S HISTORICAL SOCIETY, MANCHESTER, CT