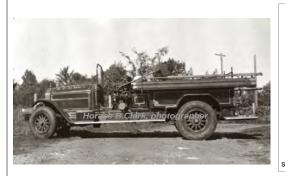

#### 1928

#### American LaFrance

pumper

750 gpm

serial ALFCAAA

Sunday Post 5-13-1951: "Their latest achievement is the acquisition of a fire engine, obtained recently from the Bridgeport Fire department" "In 1951, a 1930's vintage American LaFrance pumper was purchased from the Bridgeport Fire Department"

Bridgeport Fire Dept. 1928

Stevenson Vol. Fire Co., Monroe 1951-1955

COMPILED BY CONNECTICUT FIREMEN'S HISTORICAL SOCIETY, MANCHESTER, CT

1963

GMC

pumper

750 gpm

serial