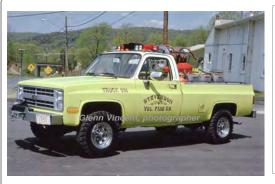

## Gowans-Knight Co.

Ford F-450

forestry

skid-mount 225 gal tank

serial

PL Custom

Res 320 Stevenson Vol. Fire Co., Monroe 2004-

Brush 310

Stevenson Vol. Fire Co., Monroe

2007

COMPILED BY CONNECTICUT FIREMEN'S HISTORICAL SOCIETY, MANCHESTER, CT

COMPILED BY CONNECTICUT FIREMEN'S HISTORICAL SOCIETY, MANCHESTER, CT

Eng 302

2009

Sutphen

pumper tanker