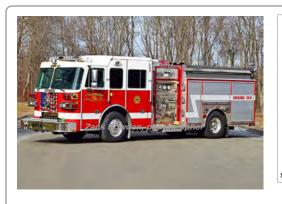

### 2018

Kovatch Mobile Equip. (KME) Severe Service

pumper tanker

1750 gpm 1000 gal tank

serial

Eng 301 Stevenson Vol. Fire Co., Monroe

2018-

ayje a mamin, pho ograph