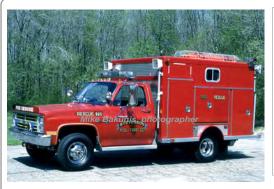

# E-One, Inc.

Chevrolet

rescue

serial E1 4288

Sandy Hook thinks 1993, Dept says 1989. In 1989, Stevenson purchased a used 1985 Chevy Rescue Truck from Sandy Hook Fire Company. This truck is known as Rescue 320.

Sandy Hook Fire Co., Newtown 1985-1988

Rescue 320 Stevenson Vol. Fire Co., Monroe