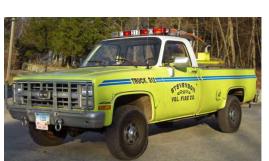

COMPILED BY CONNECTICUT FIREMEN'S HISTORICAL SOCIETY, MANCHESTER, CT

forestry

serial

On July 26, 1959, brush truck #47 (310) was purchased

??

310 Stevenson Vol. Fire Co., Monroe 1959

COMPILED BY CONNECTICUT FIREMEN'S HISTORICAL SOCIETY, MANCHESTER, CT

Dept. Built

Chevrolet

forestry

serial

no info

Truck 312 Stevenson Vol. Fire Co., Monroe

COMPILED BY CONNECTICUT FIREMEN'S HISTORICAL SOCIETY, MANCHESTER, CT