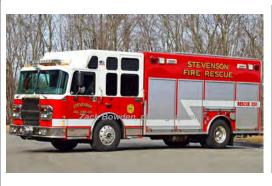

#### American LaFrance Century Series

pumper tanker

1500 gpm 1000 gal tank

serial ALF CE-7791

1983-2009

Eng 302 Stevenson Vol. Fire Co., Monroe

COMPILED BY CONNECTICUT FIREMEN'S HISTORICAL SOCIETY, MANCHESTER, CT