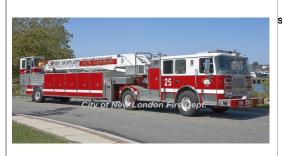

1992

Sutphen

aerial platform

mid-mount - 100' Sutphen

1994

Kovatch Mobile Equip. (KME) Renegade

pumper

1250 gpm 750 gal tank

Cost: \$440681 HS-2636

A-25 City of New London Fire Dept.
A-35 Reserve

1992-2007 2007US Naval Underwater Sound Lab
A-11, A-41 City of New London Fire Dept.

Reserve

1994-1996

1996-2010

to 2017

COMPILED BY CONNECTICUT FIREMEN'S HISTORICAL SOCIETY, MANCHESTER, CT