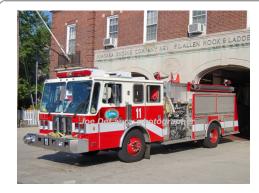

2007

Seagrave Corp. Marauder II

aerial

tractor-drawn - 100'

2010

Rosenbauer America

Spartan Gladiator

pumper

1250 gpm 750 gal tank

Model TT 05 KK, #76377 Cost: \$782277

Cost: \$782277

A-25, Lad 2

City of New London Fire Dept.

Reserve

2007-2019

2019-

COMPILED BY CONNECTICUT FIREMEN'S HISTORICAL SOCIETY, MANCHESTER, CT

A-11, Eng 2 City of New London Fire Dept.

Reserve

2010-2020

COMPILED BY CONNECTICUT FIREMEN'S HISTORICAL SOCIETY, MANCHESTER, CT

2018 2019 Ferrara Fire App. Pierce Mfg. Inc. Arrow XT aerial platform pumper 1250 gpm none 750 gal tank Steven Steele photo needed mid-mount - 100' Pierce A-11, Eng 1 City of New London Fire Dept. 2018-Tower 2 City of New London Fire Dept. 2019-COMPILED BY CONNECTICUT FIREMEN'S HISTORICAL SOCIETY, MANCHESTER, CT COMPILED BY CONNECTICUT FIREMEN'S HISTORICAL SOCIETY, MANCHESTER, CT 2020 Pierce Mfg. Inc. Enforcer