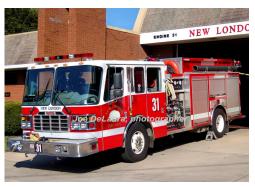

2001

Ferrara Fire App. Igniter

pumper

1250 gpm 750 gal tank Ferrara Fire App. Igniter

pumper

2001

1250 gpm 750 gal tank

Cost: \$271218

A-31, Eng 3 City of New London Fire Dept.

2001-

Cost: \$271218

A-21, Eng 4

Eng 4

City of New London Fire Dept.

Reserve

2001-2018