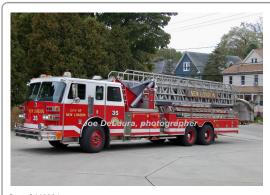

1992

Sutphen

aerial platform

mid-mount - 100' Sutphen

1994

Kovatch Mobile Equip. (KME) Renegade

pumper

1250 gpm 750 gal tank

Cost: \$440681 HS-2636

A-25 City of New London Fire Dept.
A-35 Reserve

1992-2007 2007US Naval Underwater Sound Lab
A-11, A-41 City of New London Fire Dept.

Reserve

1994-1996

1996-2010

to 2017

COMPILED BY CONNECTICUT FIREMEN'S HISTORICAL SOCIETY, MANCHESTER, CT