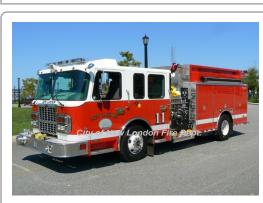

2001

Ferrara Fire App. Igniter

pumper

1250 gpm 750 gal tank Ferrara Fire App. Igniter

pumper

2001

1250 gpm 750 gal tank

Cost: \$271218

A-31, Eng 3 City of New London Fire Dept.

2001-

Cost: \$271218

A-21, Eng 4

Eng 4

City of New London Fire Dept.

Reserve

2001-2018