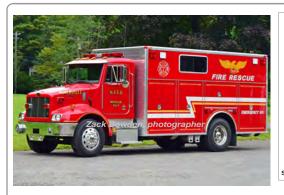

### 2002

Marion Body Works

Peterbilt Motors Co. rescue

2007

Peterbilt Motors Co. pumper tanker

> 1500 gpm 2750 gal tank

serial

or an '08

Tanker 108

Northville Fire Co, New Milford

2007-

Northville Fire Co, New Milford

COMPILED BY CONNECTICUT FIREMEN'S HISTORICAL SOCIETY, MANCHESTER, CT