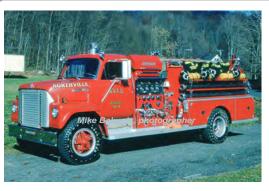

### 1972

John Bean Div. - FMC

International Fleetstar

pumper tanker

750 gpm 1000 gal tank

Northville Fire Co, New Milford

1972-unk