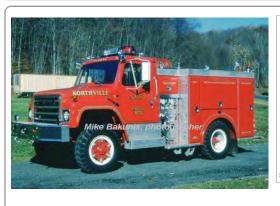

### 1972

John Bean Div. - FMC

International Fleetstar

pumper tanker

750 gpm 1000 gal tank

Northville Fire Co, New Milford

1972-unk