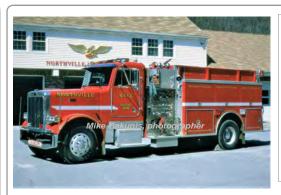

# 1990

Marion Body Works

Peterbilt Motors Co. pumper tanker

> 1500 gpm 1250 gal tank

MA 40783 serial

Northville Fire Co, New Milford

1985-2010? Eng 106 Northville Fire Co, New Milford Out of state - Essex Cty, ME