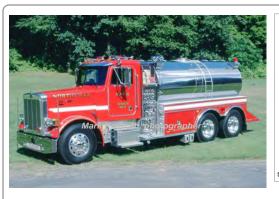

#### U.S. Tanker Fire App.

Peterbilt Motors Co. tanker

> 500 gpm 2500 gal tank

serial