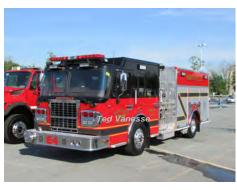

## **Marion Body Works**

Spartan

pumper tanker

1500 gpm 1000 gal tank

serial

Brush 5 Northville Fire Co, New Milford 2010Eng 104

Northville Fire Co, New Milford

2017-