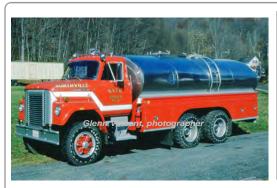

### 1976

Locally built

International

tanker

400 gpm 2500 gal tank

Tank 3 Northville Fire Co, New Milford

1976-1993

COMPILED BY CONNECTICUT FIREMEN'S HISTORICAL SOCIETY, MANCHESTER, CT