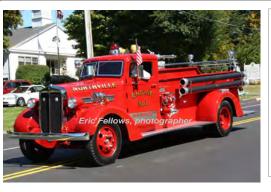

#### 1941

Maxim Motor Co.

pumper

750 gpm 400 gal tank

MX 0943 serial

Chicago Cab Co. or MX 0943 Ridgefield, NJ, a '42.

Eng 1

Served in New Jersey?

1941

Northville Fire Co., New Milford

1963-unk

Preserved - Department - Northville

as of 2017

COMPILED BY CONNECTICUT FIREMEN'S HISTORICAL SOCIETY, MANCHESTER, CT