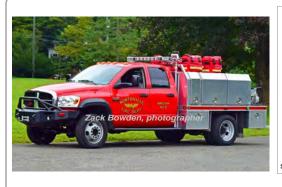

# 2010

2001-

**Alum Line** 

Dodge 5500

forestry

serial

COMPILED BY CONNECTICUT FIREMEN'S HISTORICAL SOCIETY, MANCHESTER, CT