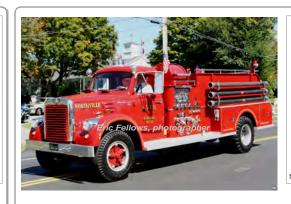

### 1967

John Bean Div. - FMC Corp.

International V Line

pumper tanker

750 gpm 1000 gal tank

serial unk

Eng 2, 102 Northville Fire Co, New Milford 1967-unk

> Preserved - Department - Northville as of 2017

COMPILED BY CONNECTICUT FIREMEN'S HISTORICAL SOCIETY, MANCHESTER, CT

COMPILED BY CONNECTICUT FIREMEN'S HISTORICAL SOCIETY, MANCHESTER, CT