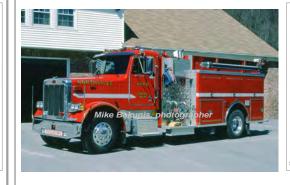

#### Marion Body Works

Peterbilt Motors Co. pumper tanker

> 1500 gpm 1000 gal tank

serial

Tanker 3

Res 7

Northville Fire Co, New Milford Refurb

1993-

Eng 104 Northville Fire Co, New Milford Out of state - NY

1995-2017 2017

COMPILED BY CONNECTICUT FIREMEN'S HISTORICAL SOCIETY, MANCHESTER, CT