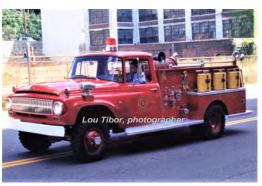

# 1953

Robinson, A.F., Co.

White Motor Co.

tanker

2500 gal tank

Tanker 14

Canaan Fire Co., North Canaan

In service as of