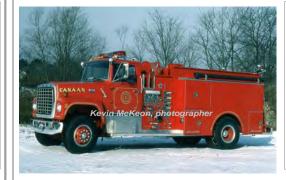

### 1990

Darley, W.S. & Co.

Ford Louisville pumper tanker

1500 gpm 1000 gal tank

# 1997

Mack RD tanker

2500 gal tank

Vincent says 1000 gpm and 1991

Eng 15 Canaan Fire Co., North Canaan 1990-Tanker 3 Canaan Fire Co., North Canaan

1997-

COMPILED BY CONNECTICUT FIREMEN'S HISTORICAL SOCIETY, MANCHESTER, CT