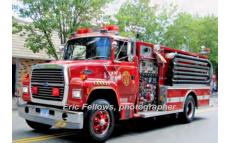

## Gowans-Knight Co.

International

forestry

300 gpm

# 1971

# Ward LaFrance Truck Corp.

Ford F Super Duty

pumper

750 gpm 500 gal tank

still active?

Truck 8 Canaan Fire Co., North Canaan 1968

Preserved - Department - Canaan as of 2017

COMPILED BY CONNECTICUT FIREMEN'S HISTORICAL SOCIETY, MANCHESTER, CT

Grille is not a '71. More like 1967-1969

Truck 9 Canaan Fire Co., North Canaan 1971-2008?

Preserved - Department - Canaan as of 2017

COMPILED BY CONNECTICUT FIREMENS HISTORICAL SOCIETY, MANCHESTER, CT