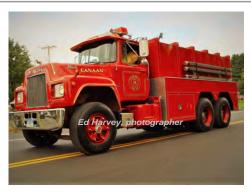

Private - John Foley as of 2013

COMPILED BY CONNECTICUT FIREMEN'S HISTORICAL SOCIETY, MANCHESTER, CT

Truck 7 Canaan Fire Co., North Canaan 1954-unk

Preserved - Department - Canaan

as of 2017

COMPILED BY CONNECTICUT FIREMENS HISTORICAL SOCIETY, MANCHESTER, CT



#### 1968

## Gowans-Knight Co.

International

forestry

300 gpm



# 1971

# Ward LaFrance Truck Corp.

Ford F Super Duty

pumper

750 gpm 500 gal tank

still active?

Truck 8 Canaan Fire Co., North Canaan 1968

Preserved - Department - Canaan as of 2017

COMPILED BY CONNECTICUT FIREMEN'S HISTORICAL SOCIETY, MANCHESTER, CT

Grille is not a '71. More like 1967-1969

Truck 9 Canaan Fire Co., North Canaan 1971-2008?

Preserved - Department - Canaan as of 2017

COMPILED BY CONNECTICUT FIREMENS HISTORICAL SOCIETY, MANCHESTER, CT



### 1975

Dept. Built

Mack R

tanker

pro-pump 3000 gal tank



#### 1981

Oren

Ford Louisville pumper tanker

1000 gpm 1400 gal tank

Not on Litchfield 1979 list.

Tanker 14 Canaan Fire Co., North Canaan Tanker 3 Refurb with new cab?

1975 1997 Eng 11

Grumman subsidiary Could be a 1978

Res 1

Canaan Fire Co., North Canaan

1981

Out of state - ME

2010

COMPILED BY CONNECTICUT FIREMEN'S HISTORICAL SOCIETY, MANCHESTER, CT



# 1981 Oren

Ford Louisville

pumper tanker

1250 gpm 1000 gal tank COMPILED BY CONNECTICUT FIREMEN'S HISTORICAL SOCIETY, MANCHESTER, CT



#### 1986

Sanford Fire App.

Ford Louisville

rescue

Eng 11 Falls Village Fire Dept., Canaan 1981-unk Sanford Fire Apparatus, Corp name started in 1960 from Sanford Motor Truck Co.

Canaan Fire Co., North Canaan

1986-

COM