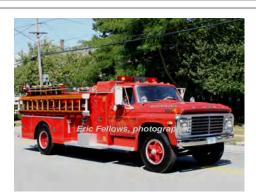

# 1971

# Ward LaFrance Truck Corp.

Ford F Super Duty

pumper

750 gpm 500 gal tank

still active?

Truck 8 Canaan Fire Co., North Canaan 1968

Preserved - Department - Canaan as of 2017

COMPILED BY CONNECTICUT FIREMEN'S HISTORICAL SOCIETY, MANCHESTER, CT

Grille is not a '71. More like 1967-1969

Truck 9 Canaan Fire Co., North Canaan 1971-2008?

Preserved - Department - Canaan as of 2017

COMPILED BY CONNECTICUT FIREMENS HISTORICAL SOCIETY, MANCHESTER, CT