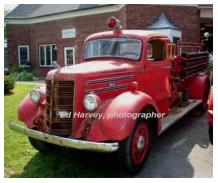

#### 1942

# Buffalo Fire Appliance Corp.

Mack E Series

pumper

500 gpm 250 gal tank

#### Robinson, A.F., Co.

Reo

pumper

500 gpm 500 gal tank

EGIS-2419

Truck 6 Canaan Fire Co., North Canaan 1942-1971

Preserved - Private - John Foley as of 2013

COMPILED BY CONNECTICUT FIREMEN'S HISTORICAL SOCIETY, MANCHESTER, CT