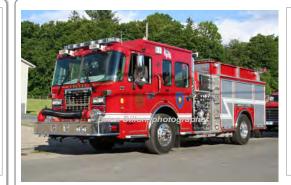

### 1990

Darley, W.S. & Co.

Ford Louisville pumper tanker

1500 gpm 1000 gal tank

# 1997

Mack RD tanker

2500 gal tank

Vincent says 1000 gpm and 1991

Eng 15 Canaan Fire Co., North Canaan 1990-Tanker 3 Canaan Fire Co., North Canaan

1997-

COMPILED BY CONNECTICUT FIREMEN'S HISTORICAL SOCIETY, MANCHESTER, CT