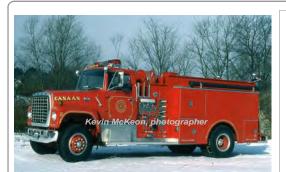

### 1990

Darley, W.S. & Co.

Ford Louisville pumper tanker

1500 gpm 1000 gal tank

# 1997

Mack RD tanker

2500 gal tank

Vincent says 1000 gpm and 1991

Eng 15 Canaan Fire Co., North Canaan 1990-Tanker 3 Canaan Fire Co., North Canaan

1997-

COMPILED BY CONNECTICUT FIREMEN'S HISTORICAL SOCIETY, MANCHESTER, CT