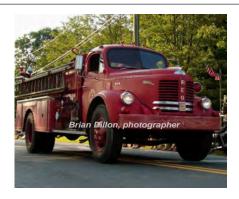

### 1954

#### Robinson, A.F., Co.

Reo

pumper

500 gpm 500 gal tank

EGIS-2419

Truck 6 Canaan Fire Co., North Canaan 1942-1971

Preserved - Private - John Foley as of 2013

COMPILED BY CONNECTICUT FIREMEN'S HISTORICAL SOCIETY, MANCHESTER, CT

Truck 7 Canaan Fire Co., North Canaan 1954-unk

Preserved - Department - Canaan

as of 2017

COMPILED BY CONNECTICUT FIREMENS HISTORICAL SOCIETY, MANCHESTER, CT