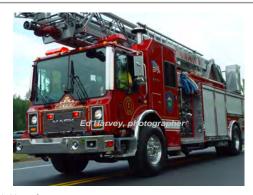

## 2001

Darley, W.S. & Co.

Mack MR

aerial

1250 gpm 300 gal tank rear-mount - 75' RK

## 2010

Gowans-Knight Co.

Spartan Metro Star pumper tanker

1500 gpm 1000 gal tank

1500 gpm?

Ladder 1 Canaan Fire Co., North Canaan

2001

Eng 16