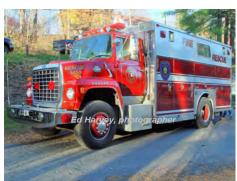

#### 1986

Sanford Fire App.

Ford Louisville

rescue

Eng 11 Falls Village Fire Dept., Canaan 1981-unk Sanford Fire Apparatus, Corp name started in 1960 from Sanford Motor Truck Co.

Canaan Fire Co., North Canaan

1986-

COMPILED BY CONNECTICUT FIREMEN'S HISTORICAL SOCIETY, MANCHESTER, CT