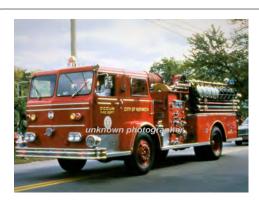

## 1949

#### Maxim Motor Co.

International KB Series

pumper

500 gpm 500 gal tank

Maxim delivery photo

Eng 42 Occum Fire Dept., Norwich

Sold privately

1948-1974?

COMPILED BY CONNECTICUT FIREMENS HISTORICAL SOCIETY, MANCHESTER, CT