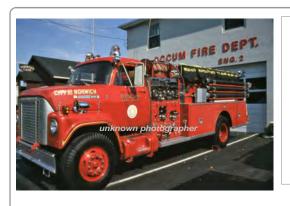

#### 1963

1919

1944-unk

#### Maxim Motor Co. F-Model

pumper

750 gpm 600 gal tank

1963-1991

Eng 41 Occum Fire Dept., Norwich
Sold privately

COMPILED BY CONNECTICUT FIREMENS HISTORICAL SOCIETY, MANCHESTER, CT