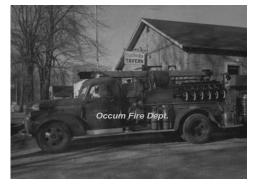

## 1941

#### Dept. Built

Chevrolet

pumper

500 gpm 300 gal tank



### 1919

American LaFrance

pumper

750 gpm

2nd truck. Was a former pickup

Squad 1 Occum Fire Dept., Norwich

Sold privately

1942?-'63?

1963?

COMPILED BY CONNECTICUT FIREMEN'S HISTORICAL SOCIETY, MANCHESTER, CT



Brookfield Fire Co.? 1934?

Occum Fire Dept., Norwich Removed from service

COMPILED BY CONNECTICUT FIREMEN'S HISTORICAL SOCIETY, MANCHESTER, CT



## 1949

#### Maxim Motor Co.

International KB Series

pumper

500 gpm 500 gal tank

Maxim delivery photo

Eng 42 Occum Fire Dept., Norwich

Sold privately

1948-1974?

COMPILED BY CONNECTICUT FIREMENS HISTORICAL SOCIETY, MANCHESTER, CT



#### 1963

1919

1944-unk

#### Maxim Motor Co. F-Model

pumper

750 gpm 600 gal tank

1963-1991

Eng 41 Occum Fire Dep