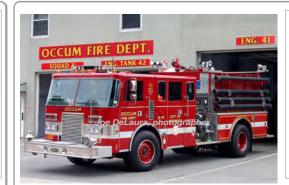

## 1974

# Maxim Motor Co.

International Fleetstar

pumper

1000 gpm 750 gal tank