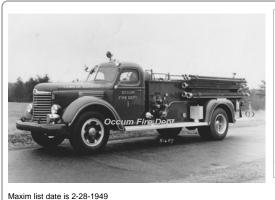

## 1949

#### Maxim Motor Co.

International KB Series

pumper

500 gpm 500 gal tank

Maxim delivery photo

Eng 42 Occum Fire Dept., Norwich

Sold privately

1948-1974?