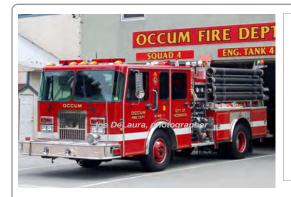

## 1997

# Ferrara Fire App.

Spartan

pumper tanker

1500 gpm 1000 gal tank

N-42 Occum Fire Dept., Norwich

1997-

COMPILED BY CONNECTICUT FIREMENS HISTORICAL SOCIETY, MANCHESTER, CT