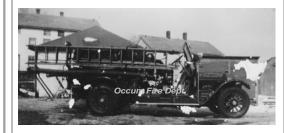

### 1919

American LaFrance

pumper

750 gpm

2nd truck. Was a former pickup

Squad 1 Occum Fire Dept., Norwich

Sold privately

1942?-'63?

1963?

COMPILED BY CONNECTICUT FIREMEN'S HISTORICAL SOCIETY, MANCHESTER, CT

Brookfield Fire Co.? 1934?

Occum Fire Dept., Norwich Removed from service

COMPILED BY CONNECTICUT FIREMEN'S HISTORICAL SOCIETY, MANCHESTER, CT