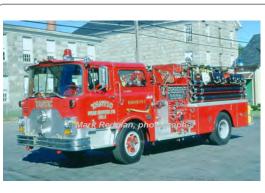

# 1979

Mack Trucks CF Series

pumper

1500 gpm 600 gal tank

serial MK CF686F15

Eng 32 Yantic Fire Co., Norwich 2000Eng 31

Yantic Fire Co., Norwich

Refurb by Middleboro

1979-2019 1995

COMPILED BY CONNECTICUT FIREMEN'S HISTORICAL SOCIETY, MANCHESTER, CT