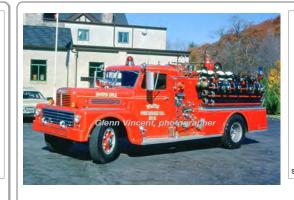

# 1979

Mack Trucks CF Series

pumper

1500 gpm 600 gal tank

serial MK CF686F15

Eng 32 Yantic Fire Co., Norwich 2000Eng 31

Yantic Fire Co., Norwich

Refurb by Middleboro

1979-2019 1995

COMPILED BY CONNECTICUT FIREMEN'S HISTORICAL SOCIETY, MANCHESTER, CT