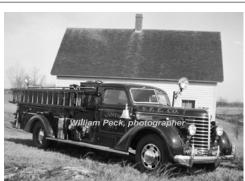

#### **Howe Fire Apparatus**

Duplex 1970

pumper

600 gpm 800 gal tank

serial *unk* 

Eng 1 Yantic Fire Co., Norwich 1951-1979

Preserved - Private - O'Connell as of 2017

COMPILED BY CONNECTICUT FIREMENS HISTORICAL SOCIETY, MANCHESTER, CT