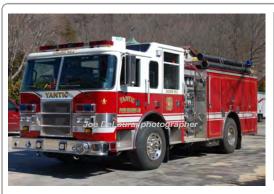

# 1967

Mack Trucks C Series

pumper

1000 gpm 750 gal tank

MK C95F-1557 serial

Del. 1-20-1967

Eng 33 Yantic Fire Co., Norwich 1967-2007

Preserved - Department - Yantic

as of 2018

COMPILED BY CONNECTICUT FIREMEN'S HISTORICAL SOCIETY, MANCHESTER, CT

COMPILED BY CONNECTICUT FIREMEN'S HISTORICAL SOCIETY, MANCHESTER, CT



# 2007

Pierce Mfg. Inc. Dash

pumper

2000 gpm 500 gal tank

PR 19054 serial

Eng 33 Yantic Fire Co., Norwich 2007-

COMPILED BY CONNECTICUT FIREMEN'S HISTORICAL SOCIETY, MANCHESTER, CT



#### 2000

Pierce Mfg. Inc. Dash

pumper

2000 gpm 500 gal tank

PR 11752

# 1979

Mack Trucks CF Series

pumper

1500 gpm 600 gal tank

serial MK CF686F15

Eng 32 Yantic Fire Co., Norwich 2000Eng 31

Yantic Fire Co., Norwich

Refurb by Middleboro

1979-2019 1995

COMPILED BY CONNECTICUT FIREMEN'S HISTORICAL SOCIETY, MANCHESTER, CT



## 1990

Saulsbury Fire Equip.

Mack R

rescue

serial MK R688FC

Vincent says 1990

Res 3 Yantic Fire Co., Norwich 1990-

COMPILED BY CONNECTICUT FIREMEN'S HISTORICAL SOCIETY, MANCHESTER, CT



Diamond T pumper

1939

**Howe Fire Apparatus** 

500 gpm 275 gal tank

serial unk

Delivered 1-1940. Not front-line status as of 1967

Eng 1 Yantic Fire Co., Norwich 1940-1971

> Preserved - Department - Yantic as of 2018 COMPILED BY CONNECTICUT FIREMEN'S HISTORICA