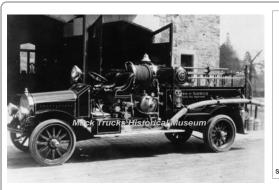

#### Mack Trucks AB Series

pumper, chemical

350 gpm chem

serial

\$7600. Northern pump

Yantic Fire Co., Norwich 1921-1940 Scrapped 1941

COMPILED BY CONNECTICUT FIREMEN'S HISTORICAL SOCIETY, MANCHESTER, CT