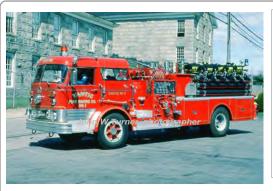

# 1967

Mack Trucks C Series

pumper

1000 gpm 750 gal tank

MK C95F-1557 serial

Del. 1-20-1967

Eng 33 Yantic Fire Co., Norwich 1967-2007

Preserved - Department - Yantic