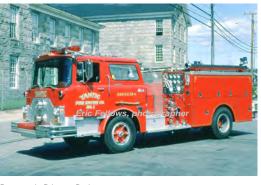

# 2007

Pierce Mfg. Inc. Dash

pumper

2000 gpm 500 gal tank

PR 19054 serial

Eng 33 Yantic Fire Co., Norwich 2007-

COMPILED BY CONNECTICUT FIREMEN'S HISTORICAL SOCIETY, MANCHESTER, CT