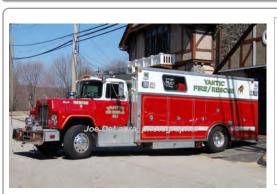

## 1990

Saulsbury Fire Equip.

Mack R

rescue

serial MK R688FC

Vincent says 1990

Res 3 Yantic Fire Co., Norwich 1990-

COMPILED BY CONNECTICUT FIREMEN'S HISTORICAL SOCIETY, MANCHESTER, CT