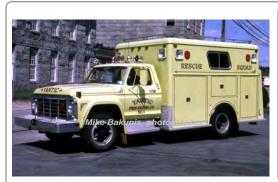

## 1990

Saulsbury Fire Equip.

Mack R

rescue

serial MK R688FC

Vincent says 1990

Res 3 Yantic Fire Co., Norwich 1990-

COMPILED BY CONNECTICUT FIREMEN'S HISTORICAL SOCIETY, MANCHESTER, CT