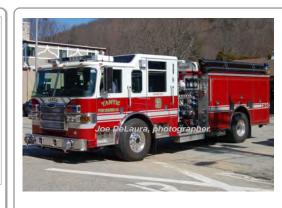

# 2007

Pierce Mfg. Inc. Dash

pumper

2000 gpm 500 gal tank

PR 19054 serial

Eng 33 Yantic Fire Co., Norwich 2007-

COMPILED BY CONNECTICUT FIREMEN'S HISTORICAL SOCIETY, MANCHESTER, CT