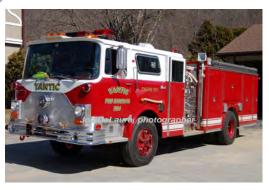

# Yantic Fire Eng. Co.No.1, Norwich, CT (1847- )

1995

Mack Trucks CF Series

pumper

1500 gpm 600 gal tank

refinb

serial

MK CF686F15

Heavily modified from 1979 Mack CF of same dept.

Eng 31

Yantic Fire Co., Norwich Refurb by Middleboro 1995-2019

1995

COMPILED BY CONNECTICUT FIREMEN'S HISTORICAL SOCIETY, MANCHESTER, CT