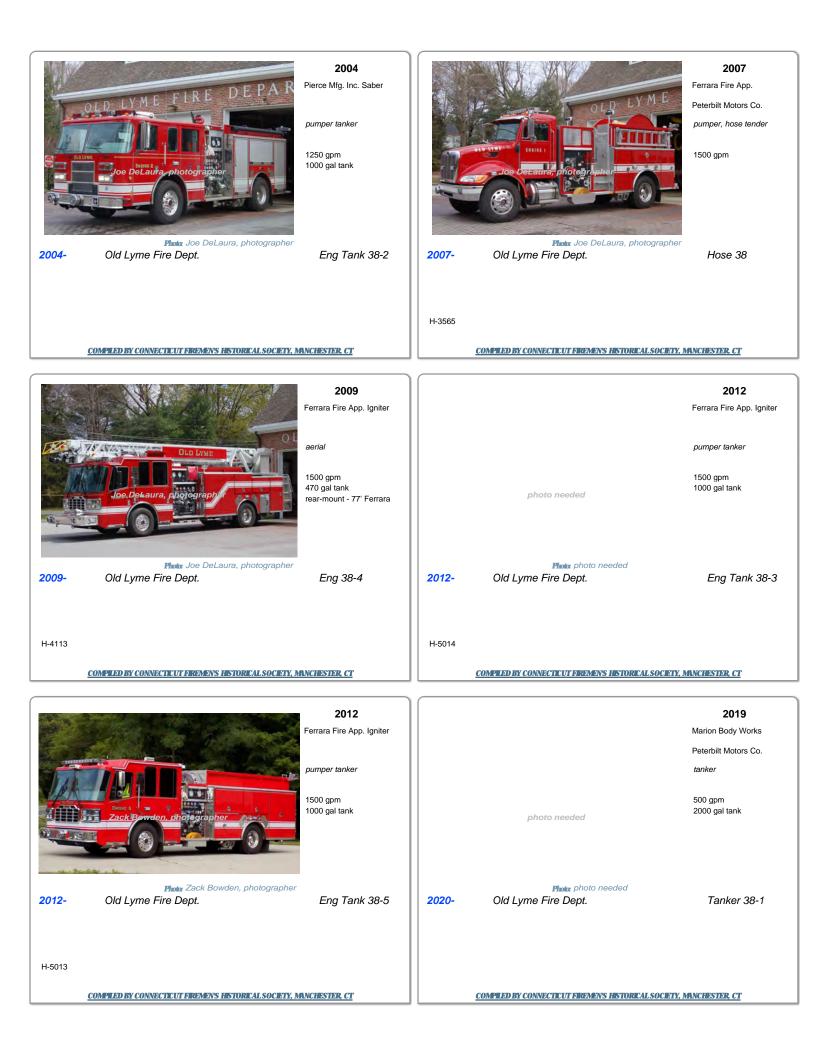

|                                                                                                          | 2019<br>Marion Body Works<br>Peterbilt Motors Co.<br><i>tanker</i> |                                                    | REO Motor Car Co.<br>pumper |
|----------------------------------------------------------------------------------------------------------|--------------------------------------------------------------------|----------------------------------------------------|-----------------------------|
| photo needed                                                                                             | 500 gpm<br>2000 gal tank                                           | photo needed                                       |                             |
| Photo needed<br>2020- Old Lyme Fire Dept.                                                                | Tanker 38-2                                                        | Photo needed<br>unk South End Fire Dept., Old Lyme |                             |
| <u>COMPILED BY CONNECTICUT FIREMENS HISTORICAL SOCIETY, MANCHESTER, CT</u>                               |                                                                    | From memory of Ellis Jewett. No other info.        |                             |
|                                                                                                          |                                                                    |                                                    |                             |
|                                                                                                          | Chevrolet<br>pumper                                                |                                                    |                             |
| photo needed                                                                                             |                                                                    |                                                    |                             |
| Photo needed<br>unk South End Fire Dept., Old Lyme                                                       |                                                                    |                                                    |                             |
| From memory of Ellis Jewett. No other info.<br>May have also been used by the Point O' Woods Beach Assn. |                                                                    |                                                    |                             |
| <u>COMPILED BY CONNECTICUT FIREMEN'S HISTORICAL SOCIETY, MANCHESTER, CT</u>                              |                                                                    |                                                    |                             |