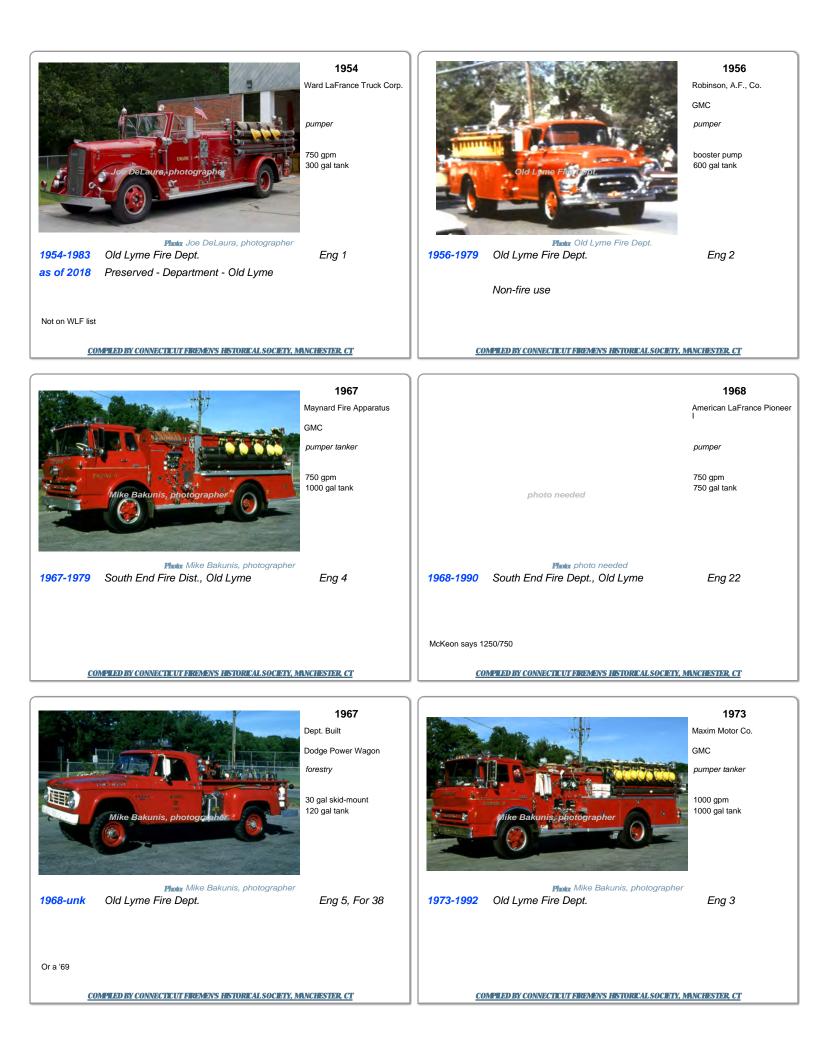

|                                                                                                          | 2019<br>Marion Body Works<br>Peterbilt Motors Co.<br><i>tanker</i> |                                                    | REO Motor Car Co.<br>pumper |
|----------------------------------------------------------------------------------------------------------|--------------------------------------------------------------------|----------------------------------------------------|-----------------------------|
| photo needed                                                                                             | 500 gpm<br>2000 gal tank                                           | photo needed                                       |                             |
| Photo n