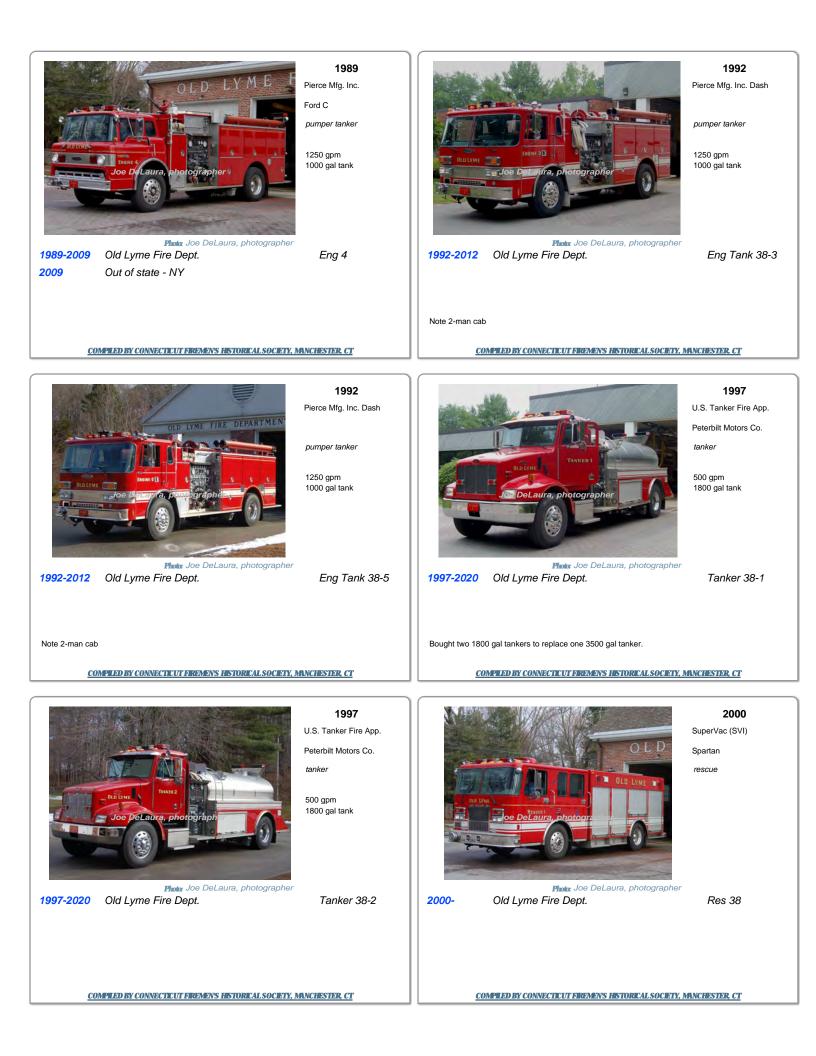

|                                                                                                          | 2019<br>Marion Body Works<br>Peterbilt Motors Co.<br><i>tanker</i> |                                                    | REO Motor Car Co.<br>pumper |
|----------------------------------------------------------------------------------------------------------|--------------------------------------------------------------------|----------------------------------------------------|-----------------------------|
| photo needed                                                                                             | 500 gpm<br>2000 gal tank                                           | photo needed                                       |                             |
| Photo neede