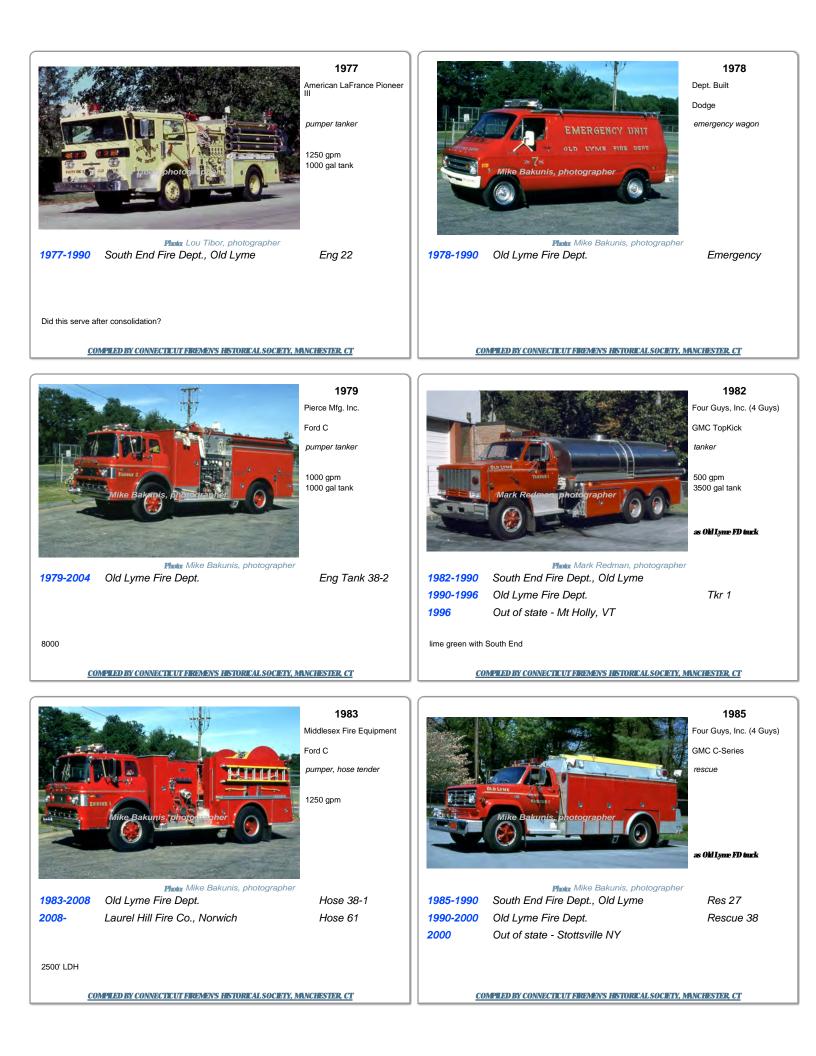

|                                                                                                          | 2019<br>Marion Body Works<br>Peterbilt Motors Co.<br><i>tanker</i> |                                                    | REO Motor Car Co.<br>pumper |
|----------------------------------------------------------------------------------------------------------|--------------------------------------------------------------------|----------------------------------------------------|-----------------------------|
| photo needed                                                                                             | 500 gpm<br>2000 gal tank                                           | photo needed                                       |                             |
| Photo nee