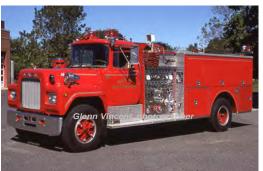

## 1980

Pierce Mfg. Inc.

Mack R

pumper tanker

1000 gpm 1000 gal tank

corial

nn r

Correct owner match? Says a '77.

Eng 361 Old Saybrook Fire Dept.

1980-unk

Preserved - Private - John Kuzminski as of 2013

COMPLED BY CONNECTICUT FREMENS HISTORICAL SOCIETY, MANCHESTER, CT

Clenn Vipcent, positivapher