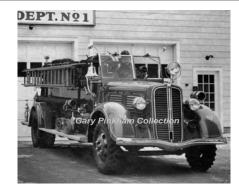

1924

American LaFrance

Brockway

chemical car

photo needed

chem

serial

Reg #B-234 ship 8-19-1924 3T-Chem

Old Saybrook Fire Dept. 1924-1940

Broad Brook Fire Dept., East Windsor 1940 Pump added - chemical tanks removed 1940

COMPILED BY CONNECTICUT FIREMEN'S HISTORICAL SOCIETY, MANCHESTER, CT

1939

Sanford Motor Truck Co.