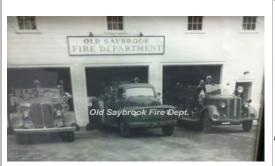

1924

American LaFrance

Brockway

chemical car

photo needed

chem

serial

Reg #B-234 ship 8-19-1924 3T-Chem

Old Saybrook Fire Dept. 1924-1940

Broad Brook Fire Dept., East Windsor 1940 Pump added - chemical tanks removed 1940

COMPILED BY CONNECTICUT FIREMEN'S HISTORICAL SOCIETY, MANCHESTER, CT

1939

Sanford Motor Truck Co.