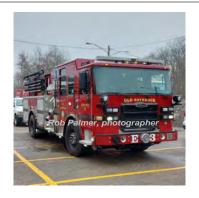

## 1984

Pierce Mfg. Inc. Arrow

pumper tanker

1500 gpm 1000 gal tank

corial

serial mm 1

Eng 352 Old Saybrook Fire Dept.

Refurb

1984-2015

COMPILED BY CONNECTICUT FIREMEN'S HISTORICAL SOCIETY, MANCHESTER, CT

COMPILED BY CONNECTICUT FIREMEN'S HISTORICAL SOCIETY, MANCHESTER, CT