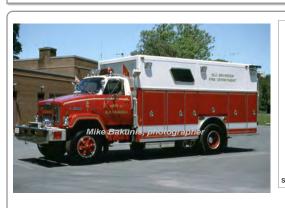

## 1988

E-One, Inc.

White/GMC

rescue

serial E1 6231

2008

Out of state - ME

1988-2008

COMPILED BY CONNECTICUT FIREMEN'S HISTORICAL SOCIETY, MANCHESTER, CT