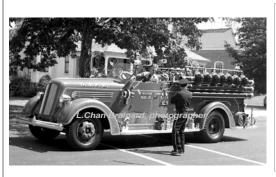

Sanford

pumper

500 gpm

serial

Del. 6-19-1939
On hood: Suburban Fire Fighter...Suburban Fire Protection Services, Springfield MA. A dealer named Falk did some custom work on Sanford rigs in CT. See McCall p.219...grille, hood, and front

Eng 1 Old Saybrook Fire Dept. 1939-unk

Scrapped

COMPILED BY CONNECTICUT FIREMEN'S HISTORICAL SOCIETY, MANCHESTER, CT

1948

Seagrave Corp.

pumper

750 gpm 300 gal tank

Painted 7-16-1948