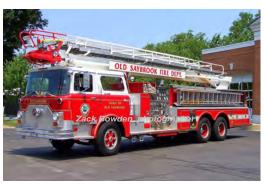

## 1975

Pierce Mfg. Inc.

Mack CF

aerial

1500 gpm 300 gal tank mid-mount - 75' Telesqurt

serial PR F-2182

Del. 10-31-1975

Ladder 371, 372 Old Saybrook Fire Dept.

1975-2016