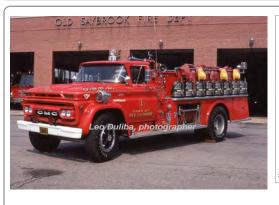

500 gal tank

COMPILED BY CONNECTICUT FIREMEN'S HISTORICAL SOCIETY, MANCHESTER, CT

Old Saybrook Fire Dept.

1963

**Maynard Fire Apparatus** 

GMC

pumper tanker

200 gpm 1000 gal tank

serial

1963-unk

Del. 6-23-1969

Old Saybrook Fire Dept.

1969-1994

MK CF685F10

serial

COMPILED BY CONNECTICUT FIREMEN'S HISTORICAL SOCIETY, MANCHESTER, CT