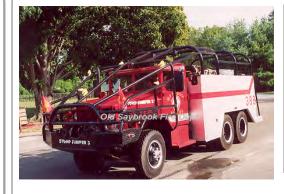

## 1971

Dept. Built

AM General

forestry

250 skid-mount pump 725 gal tank

serial

COMPILED BY CONNECTICUT FIREMEN'S HISTORICAL SOCIETY, MANCHESTER, CT

COMPILED BY CONNECTICUT FIREMEN'S HISTORICAL SOCIETY, MANCHESTER, CT

U.S. Military/Gov't

Eng 388 Old Saybrook Fire Dept.

2000-

COMPILED BY CONNECTICUT FIREMEN'S HISTORICAL SOCIETY, MANCHESTER, CT