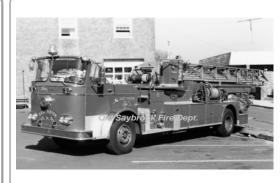

## 1980

Pierce Mfg. Inc.

Mack R

pumper tanker

1000 gpm 1000 gal tank

corial

nn r

Correct owner match? Says a '77.

Eng 361 Old Saybrook Fire Dept.

1980-unk

Preserved - Private - John Kuzminski as of 2013

COMPLED BY CONNECTICUT FREMENS HISTORICAL SOCIETY, MANCHESTER, CT

Clenn Vipcent, positivapher