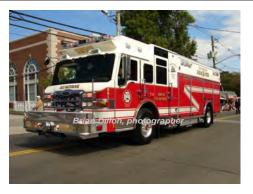

## 2015

2005-

Pierce Mfg. Inc. Velocity

pumper tanker

1500 gpm 1000 gal tank

serial

Res 391 Old Saybrook Fire Dept. 2008-

COMPILED BY CONNECTICUT FIREMEN'S HISTORICAL SOCIETY, MANCHESTER, CT