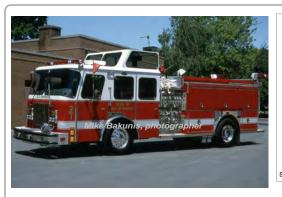

## 1994

E-One, Inc. Cyclone

pumper tanker

1500 gpm

1000 gal tank

serial E1 13251

Eng 361, 353 Old Saybrook Fire Dept. 1994-2022