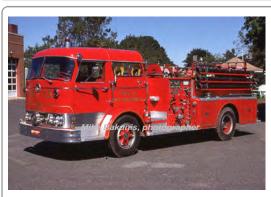

Eng 1

Eng 3 Old Saybrook Fire Dept. 1948-unk

1958

Mack Trucks C Series

pumper

750 gpm 500 gal tank

serial

also E3-5-2 Del. 11-24-1958

Eng 2, 352 Old Saybrook Fire Dept.

Sold privately

1958-1985

1985

1969

Mack Trucks CF Series

pumper

1000 gpm