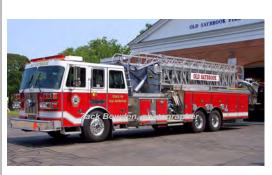

## 2001 Sutphen

aerial platform

1500 gpm 300 gal tank mid-mount - 95' Sutphen

serial SU HS-3476

Eng 351

Tower 371 Old Saybrook Fire Dept. 2001-

Old Saybrook Fire Dept.