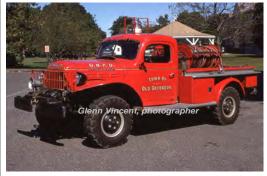

## 1956

Dept. Built

Dodge Power Wagon

forestry

250 skid-mount pump 300 gal tank

tolon 10

serial

U.S. Military/Gov't
Eng 381 Old Saybrook Fire Dept.

as of 1980

COMPILED BY CONNECTICUT FIREMEN'S HISTORICAL SOCIETY, MANCHESTER, CT