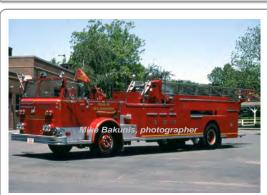

Eng 1 Old Saybrook Fire Dept. 1939-unk

Scrapped

COMPILED BY CONNECTICUT FIREMEN'S HISTORICAL SOCIETY, MANCHESTER, CT

1948

Seagrave Corp.

pumper

750 gpm 300 gal tank

Painted 7-16-1948

Eng 1

Eng 3 Old Saybrook Fire Dept. 1948-unk

1958

Mack Trucks C Series

pumper

750 gpm 500 gal tank

serial

also E3-5-2 Del. 11-24-1958