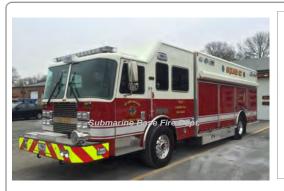

## 1994

Kovatch Mobile Equip. (KME) Renegade

pumper

1250 gpm 750 gal tank

Hazmat 6 Submarine Base Fire Dept., Groton

1992-2014

C-12 Submarine Base Fire Dept., Groton
Out of state - Otis AFB MA

1994-2009 2009