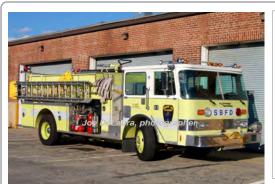

unk gpm

1978 Seagrave Corp.

COMPILED BY CONNECTICUT FIREMEN'S HISTORICAL SOCIETY, MANCHESTER, CT

pumper

1000 gpm 500 gal tank

1978-1988

1979 Fire Trucks Inc. (FTI)

GMC

pumper, rescue

500 gpm

500 gal tank

Year is a guess

Eng Submarine Base Fire Dept., Groton

1971?-1978

In early 1978, the Submarine Base Fire Dept., Groton, Ct. took delivery on 2 identical 78 Seagraves.

Eng 1,11, C-21 Submarine Base Fire Dept., Groton

Reserve

1988?

COMPILED BY CONNECTICUT FIREMEN'S HISTORICAL SOCIETY, MANCHESTER, CT

In service as of 1997

COMPILED BY CONNECTICUT FIREMEN'S HISTORICAL SOCIETY, MANCHESTER, CT

1978

Seagrave Corp.

pumper