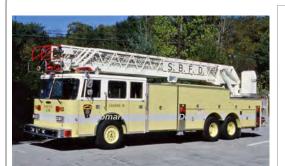

## 1994

Pierce Mfg. Inc. Arrow

aerial

rear-mount - 105' Pierce

SB ED

Joe De Laura, photographer