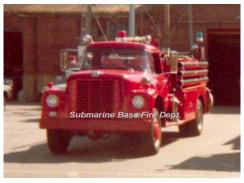

unk

1981

Hahn Motors

pumper

1000 gpm 500 gal tank

COMPILED BY CONNECTICUT FIREMEN'S HISTORICAL SOCIETY, MANCHESTER, CT

1985

Reading Body Works