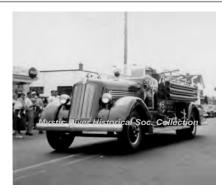

Submarine Base Fire Dept., Groton

1932

Seagrave Corp. Suburbanite

pumper

unk gpm

Served at CGA or US Sub Base - not sure which.

Submarine Base Fire Dept., Groton Lyme Fire Co.

Preserved - Department - Lyme