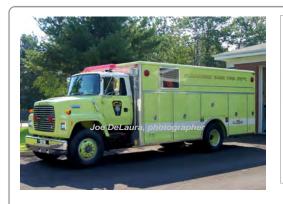

Chevrolet

rescue

alen 1998

dry powder system 2 nitrogen tanks  $\,$  -pkp and afff. 300 gal premixed. 150 lb pkp

Res 17 Submarine Base Fire Dept., Groton

Ex-US Army

C-12

Submarine Base Fire Dept., Groton