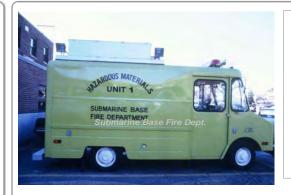

c. (FTI)

GMC

pumper, rescue

500 gpm

500 gal tank

Year is a guess

Eng Submarine Base Fire Dept., Groton

1971?-1978

In early 1978, the Submarine Base Fire Dept., Groton, Ct. took delivery on 2 identical 78 Seagraves.

Eng 1,11, C-21 Submarine Base Fire Dept., Groton

Reserve

1988?

COMPILED BY CONNECTICUT FIREMEN'S HISTORICAL SOCIETY, MANCHESTER, CT

In service as of 1997

COMPILED BY CONNECTICUT FIREMEN'S HISTORICAL SOCIETY, MANCHESTER, CT



1978

Seagrave Corp.

pumper

1000 gpm 500 gal tank

twin to E1

Eng 2 Submarine Base Fire Dept., Groton 1978-1994 Info from ARN 6-1980 Could be 250 gpm.

Eng 3, C-13 Submarine Base Fire Dept., Groton

1979-1992

COMPILED BY CONNECTICUT FIREMEN'S HISTORICAL SOCIETY, MANCHESTER, CT



Ward LaFrance Truck Corp.

aerial

rear-mount - 100' Maxim



hazmat

Ladder 1 Submarine Base Fire Dept., Groton Phila shipyard

1979-1994

1994

Submarine Base Fire Dept., Groton Hazmat 1

unk

1981

Hahn Motors

pumper

1000 gpm 500 gal tank

COMPILED BY CONNECTICUT FIREMEN'S HISTORICAL SOCIETY, MANCHESTER, CT



1985

Reading Body Works

Chevrolet

rescue

alen 1998

dry powder system 2 nitrogen tanks  $\,$  -pkp and afff. 300 gal premixed. 150 lb pkp

Res 17 Submarine Base Fire Dept., Groton

Ex-US Army

C-12

Submarine Base Fire Dept., Groton

Reserve 1994

In service as of

1997

1982-1997?

COMPILED BY CONNECTICUT FIREMEN'S HISTORICAL SOCIETY, MANCHESTER, CT

COMPILED BY CONNECTICUT FIREMEN'S HISTORICAL SOCIETY, MANCHESTER, CT

Pierce Mfg. Inc. Arrow

pumper

1000 gpm 750 gal tank



unk

photo needed

Pierce list has only one listed and I t