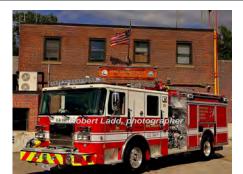

## 1994

Pierce Mfg. Inc. Arrow

aerial

rear-mount - 105' Pierce

SB ED

Joe De Laura, photographer