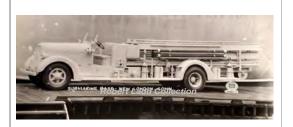

Seagrave Corp.

city service, pumper

500 gpm

1952

American LaFrance 700 Series

aerial

mid-mount - 75' ALF

Yr is a guess.

Submarine Base Fire Dept., Groton 1942?-1952 ship 11-28-1952

Submarine Base Fire Dept., Groton

1952-1979

COMPILED BY CONNECTICUT FIREMENS HISTORICAL SOCIETY, MANCHESTER, CT

1971

International S Series

pumper