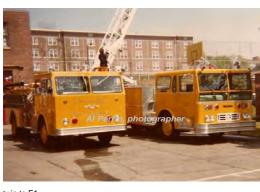

## 1994

Pierce Mfg. Inc. Arrow

aerial

rear-mount - 105' Pierce

SB ED

Joe De Laura, photographer

# 1994

Pierce Mfg. Inc. Arrow

aerial

1250 gpm 500 gal tank rear-mount - 50' Pierce

C-15 Submarine Base Fire Dept., Groton
Out of state - Worthington, MA

1994-2009 2009 C-25

Submarine Base Fire Dept., Groton