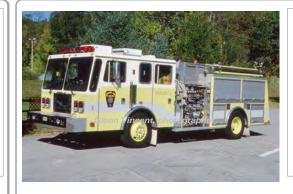

## 1994

Kovatch Mobile Equip. (KME) Renegade

pumper

1250 gpm 750 gal tank

Hazmat 6 Submarine Base Fire Dept., Groton

1992-2014

C-12 Submarine Base Fire Dept., Groton
Out of state - Otis AFB MA

1994-2009 2009