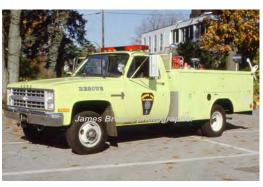

Chevrolet

rescue

alen 1998

dry powder system 2 nitrogen tanks  $\,$  -pkp and afff. 300 gal premixed. 150 lb pkp

Res 17 Submarine Base Fire Dept., Groton

Ex-US Army

C-12

Submarine Base Fire Dept., Groton