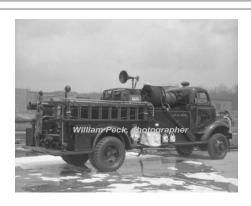

Seagrave Corp.

city service, pumper

500 gpm

1952

American LaFrance 700 Series

aerial

mid-mount - 75' ALF

Yr is a guess.

Submarine Base Fire Dept., Groton 1942?-1952 ship 11-28-1952

Submarine Base Fire Dept., Groton

1952-1979

COMPILED BY CONNECTICUT FIREMENS HISTORICAL SOCIETY, MANCHESTER, CT

1971

International S Series

pumper