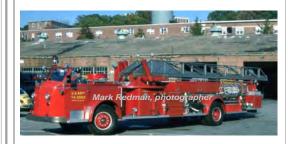

Ward LaFrance Truck Corp.

aerial

rear-mount - 100' Maxim

hazmat

Ladder 1 Submarine Base Fire Dept., Groton Phila shipyard

1979-1994

1994

Submarine Base Fire Dept., Groton Hazmat 1