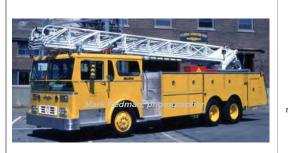

Ward LaFrance Truck Corp.

aerial

rear-mount - 100' Maxim

hazmat

Ladder 1 Submarine Base Fire Dept., Groton Phila shipyard

1979-1994

1994

Submarine Base Fire Dept., Groton Hazmat 1