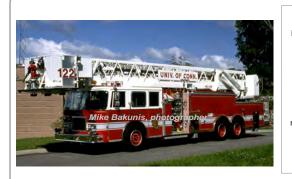

### 2017

Rosenbauer America Commander

aerial platform

rear-mount - 104'

#### 1956

Dept. Built

Autocar

tanker

500 gpm 6000 gal tank

Univ. of CT Fire Dept., Mansfield 2017-Tower 122

Tanker 122 Univ. of CT Fire Dept., Mansfield

not as of