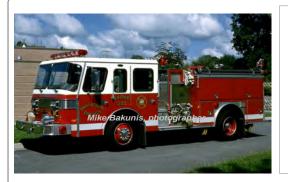

## 1991

E-One, Inc. Cyclone

1962-1983

pumper

1250 gpm 750 gal tank

Or a '90

Eng 322, 222 Univ. of CT Fire Dept., Mansfield 1991-

> Refurb 2009