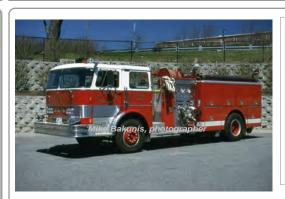

#### 1983

unk

**Hahn Motors** 

Hahn

pumper

1250 gpm 750 gal tank

Eng 122 Univ. of CT Fire Dept., Mansfield UConn Health Ctr., Farmington

Preserved - Private - Vernon

1983-2002 2002-2007 as of 2016

COMPILED BY CONNECTICUT FIREMEN'S HISTORICAL SOCIETY, MANCHESTER, CT