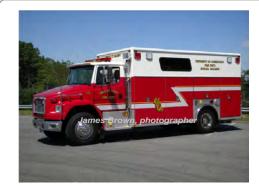

#### 2005

Pierce Mfg. Inc.

Freightliner M2

hazmat

Eng 122 Univ. of CT Fire Dept., Mansfield 2001-

Sp Hazards 222 Univ. of CT Fire Dept., Mansfield

2005-2015