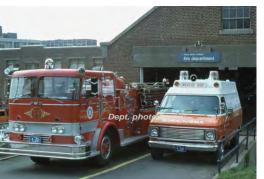

#### 1983

unk

**Hahn Motors** 

Hahn

pumper

1250 gpm 750 gal tank

Eng 122 Univ. of CT Fire Dept., Mansfield UConn Health Ctr., Farmington

Preserved - Private - Vernon

1983-2002 2002-2007 as of 2016

COMPILED BY CONNECTICUT FIREMEN'S HISTORICAL SOCIETY, MANCHESTER, CT