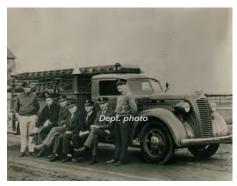

1946 - went paid Traded in 1962 for FWD Farrar

Univ. of CT Fire Dept., Mansfield

# 1938-1962

1962

Farrar Co.

Four-Wheel-Drive Auto Co.

pumper

750 gpm 500 gal tank

1938

Maxim Motor Co.

Diamond T

pumper

500 gpm

#### COMPILED BY CONNECTICUT FIREMENS HISTORICAL SOCIETY, MANCHESTER, CT



Later E-122

Eng 22, 122

### Univ. of CT Fire Dept., Mansfield

#### COMPILED BY CONNECTICUT FIREMEN'S HISTORICAL SOCIETY, MANCHESTER, CT



## 1991

E-One, Inc. Cyclone

1962-1983

pumper

1250 gpm 750 gal tank

Or a '90

Eng 322, 222 Univ. of CT Fire Dept., Mansfield 1991-

> Refurb 2009

COMPILED BY CONNECTICUT FIREMEN'S HISTORICAL SOCIETY, MANCHESTER, CT



## 1949

Maxim Motor Co.

Dodae

pumper

500 gpm 200 gal tank

AFFF Also served at Mansfield Training Sch first - GV Maxim list says Ma