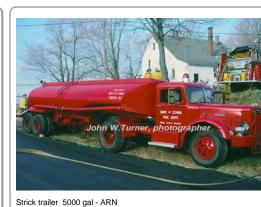

#### 1956

Dept. Built

Autocar

tanker

500 gpm 6000 gal tank

Univ. of CT Fire Dept., Mansfield 2017-Tower 122

Tanker 122 Univ. of CT Fire Dept., Mansfield

not as of

1983

COMPILED BY CONNECTICUT FIREMEN'S HISTORICAL SOCIETY, MANCHESTER, CT

COMPILED BY CONNECTICUT FIREMEN'S HISTORICAL SOCIETY, MANCHESTER, CT