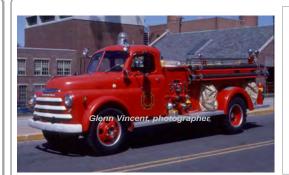

## 1949

Maxim Motor Co.

Dodae

pumper

500 gpm 200 gal tank

AFFF Also served at Mansfield Training Sch first - GV Maxim list says Mansfield Depot

Mansfield Training School 1949-unk

Univ. of CT Fire Dept., Mansfield Eng 222