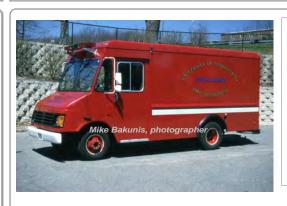

#### 1994

**Union City** 

Chevrolet hazmat

Sp Hazards 122 Univ. of CT Fire Dept., Mansfield 1994-2001

COMPILED BY CONNECTICUT FIREMEN'S HISTORICAL SOCIETY, MANCHESTER, CT