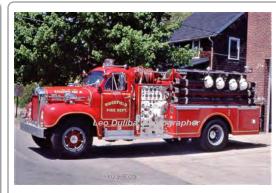

COMPILED BY CONNECTICUT FIREMEN'S HISTORICAL SOCIETY, MANCHESTER, CT

COMPILED BY CONNECTICUT FIREMEN'S HISTORICAL SOCIETY, MANCHESTER, CT

1965

Mack Trucks B Series

pumper

1000 gpm 500 gal tank

serial MK B95F-1243

Del. 3-12-1965 1st diesel in CT

Eng 4 Ridgefield Fire Dept. 1965-unk

Preserved - Department - Ridgefield as of 2017

COMPILED BY CONNECTICUT FIREMENS HISTORICAL SOCIETY, MANCHESTER, CT

photo needed