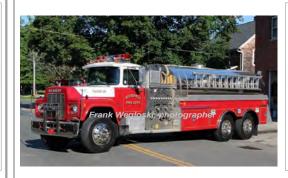

COMPILED BY CONNECTICUT FIREMEN'S HISTORICAL SOCIETY, MANCHESTER, CT

1964

Diamond Reo

tanker

3000 gal tank

serial

Diamond Reo not formed until 1967

Tanker 10 Ridgefield Fire Dept. 1964-1986

COMPILED BY CONNECTICUT FIREMEN'S HISTORICAL SOCIETY, MANCHESTER, CT

COMPILED BY CONNECTICUT FIREMEN'S HISTORICAL SOCIETY, MANCHESTER, CT

1965

Mack Trucks B Series

pumper

1000 gpm 500 gal tank

serial MK B95F-1243