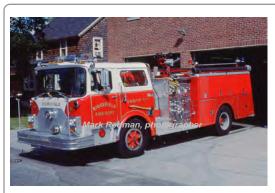

COMPILED BY CONNECTICUT FIREMEN'S HISTORICAL SOCIETY, MANCHESTER, CT

COMPILED BY CONNECTICUT FIREMEN'S HISTORICAL SOCIETY, MANCHESTER, CT

1965

Mack Trucks B Series

pumper

1000 gpm 500 gal tank

serial MK B95F-1243

Del. 3-12-1965 1st diesel in CT

Eng 4 Ridgefield Fire Dept. 1965-unk

Preserved - Department - Ridgefield as of 2017

COMPILED BY CONNECTICUT FIREMENS HISTORICAL SOCIETY, MANCHESTER, CT

photo needed