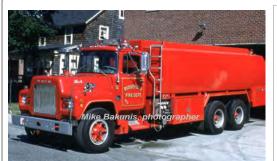

COMPILED BY CONNECTICUT FIREMEN'S HISTORICAL SOCIETY, MANCHESTER, CT

1964

Diamond Reo

tanker

3000 gal tank

serial

Diamond Reo not formed until 1967

Tanker 10 Ridgefield Fire Dept. 1964-1986