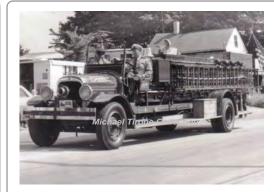

Phineas Lounsbury Hose Co. Ridgefield 1918-unk

COMPILED BY CONNECTICUT FIREMEN'S HISTORICAL SOCIETY, MANCHESTER, CT

1931

Seagrave Corp. Standard

city service

booster 90 gal tank

serial SE 65625

4-1-1931

Caudatowa H&L Co., Ridgefield 1931-1954 Ridgefield Fire Dept. 1954-1960

Preserved - Department - Ridgefield as of 2017

COMPILED BY CONNECTICUT FIREMEN'S HISTORICAL SOCIETY, MANCHESTER, CT

1938

Seagrave Corp.