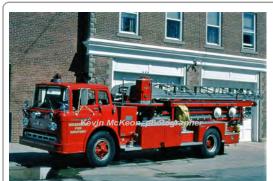

Ford C

pumper

500 gpm

serial

1960

Seagrave Corp.

Ford C aerial

250 gpm

mid-mount - 65' Seagrave

serial

Eng Ridgefield Fire Dept.

1958-unk Ladder 1 Ridgefield Fire Dept.

1960-1984 1984-1999

Ladder 8

Georgetown Fire Co., Redding

COMPILED BY CONNECTICUT FIREMEN'S HISTORICAL SOCIETY, MANCHESTER, CT