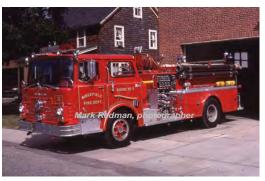

Ford C

pumper

500 gpm

serial

1960

Seagrave Corp.

Ford C aerial

250 gpm

mid-mount - 65' Seagrave

serial

Eng Ridgefield Fire Dept.

1958-unk Ladder 1 Ridgefield Fire Dept.

1960-1984 1984-1999

Ladder 8

Georgetown Fire Co., Redding

COMPILED BY CONNECTICUT FIREMEN'S HISTORICAL SOCIETY, MANCHESTER, CT