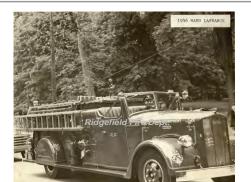

COMPILED BY CONNECTICUT FIREMEN'S HISTORICAL SOCIETY, MANCHESTER, CT

1946

Ward LaFrance Truck

Ward LaFrance

pumper

500 gpm 350 gal tank

Or a '47

Foam 9

Phineas Lounsbury Hose Co. Ridgefield 1946-1954

Ridgefield Fire Dept. 1954-1973

Mid-Fairfield County Foam Unit, Wilton 1973-unk

COMPILED BY CONNECTICUT FIREMEN'S HISTORICAL SOCIETY, MANCHESTER, CT

1958

American LaFrance