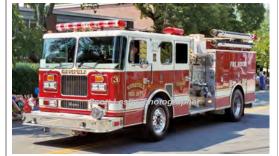

## 1997

Seagrave Corp. Marauder

pumper tanker

1500 gpm 1000 gal tank

serial

later to Burlington

Res 7 Ridgefield Fire Dept.

Out of state - Burlington, VT

1995-2006

2006

serial

COMPILED BY CONNECTICUT FIREMEN'S HISTORICAL SOCIETY, MANCHESTER, CT

Or a '96

Eng 3 Ridgefield Fire Dept.

1997-

COMPILED BY CONNECTICUT FIREMEN'S HISTORICAL SOCIETY, MANCHESTER, CT