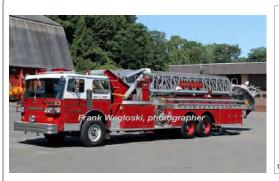

### 1985

Sutphen

aerial platform

1500 gpm 300 gal tank mid-mount - 100' Sutphen

serial