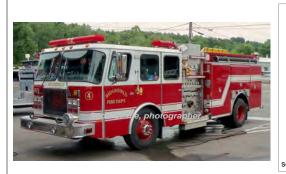

## 1990

Marion Body Works

Mack CF

pumper tanker

1500 gpm 1000 gal tank

serial

1993

COMPILED BY CONNECTICUT FIREMEN'S HISTORICAL SOCIETY, MANCHESTER, CT

Four Guys, Inc. (4 Guys)

Mack RD

pumper tanker

750 gpm 2600 gal tank

corio

Eng 2 Ridgefield Fire Dept. 1990-2004

photo needed

Tanker 12

Ridgefield Fire Dept.

1993-

COMPILED BY CONNECTICUT FIREMEN'S HISTORICAL SOCIETY, MANCHESTER, CT