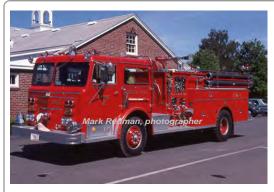

# 1985

Pierce Mfg. Inc. Arrow

pumper

1750 gpm 750 gal tank

serial

foam turret, 150 gal foam.

Eng 1 Rocky Hill Fire Dept. 1985-2015

American LaFrance 700 Series