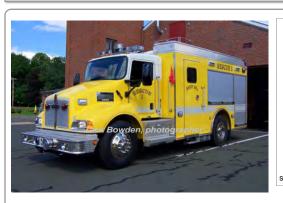

# 1976

Saulsbury Fire Equip.

International Loadstar rescue

serial SA 1195

Eng 3 Rocky Hill Fire Dept.

Refurb by Pierce 1988

Out of state - Central America 1999

COMPILED BY CONNECTICUT FIREMEN'S HISTORICAL SOCIETY, MANCHESTER, CT

Res 1 Rocky Hill Fire Dept.

1976-1998