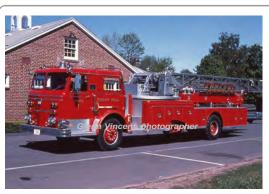

### COMPILED BY CONNECTICUT FIREMEN'S HISTORICAL SOCIETY, MANCHESTER, CT

1981

Sutphen

aerial platform

1000 gpm 350 gal tank mid-mount - 100' Sutphen

serial

Victor says 1500

Truck 2 Rocky Hill Fire Dept. 1981-2000