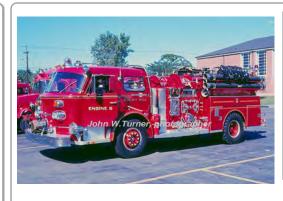

### 1968

American LaFrance 900 Series

pumper

1500 gpm 500 gal tank

serial

Eng 6 Rocky Hill Fire Dept. 1968-unk

COMPILED BY CONNECTICUT FIREMEN'S HISTORICAL SOCIETY, MANCHESTER, CT

COMPILED BY CONNECTICUT FIREMEN'S HISTORICAL SOCIETY, MANCHESTER, CT