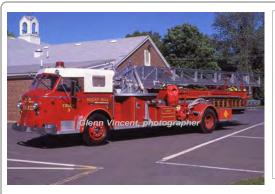

### 1968

American LaFrance 900 Series

pumper

1500 gpm 500 gal tank

serial

Eng 6 Rocky Hill Fire Dept. 1968-unk

COMPILED BY CONNECTICUT FIREMEN'S HISTORICAL SOCIETY, MANCHESTER, CT

COMPILED BY CONNECTICUT FIREMEN'S HISTORICAL SOCIETY, MANCHESTER, CT