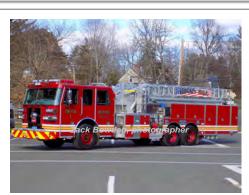

### COMPILED BY CONNECTICUT FIREMEN'S HISTORICAL SOCIETY, MANCHESTER, CT

1981

Sutphen

aerial platform

1000 gpm 350 gal tank mid-mount - 100' Sutphen

serial

Victor says 1500

Truck 2 Rocky Hill Fire Dept. 1981-2000