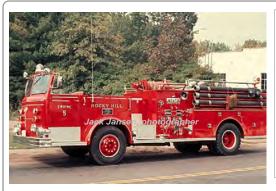

1955-unk

COMPILED BY CONNECTICUT FIREMEN'S HISTORICAL SOCIETY, MANCHESTER, CT

Maxim Motor Co. F-Model

pumper

1000 gpm 500 gal tank

serial MX 2353

Delivered 3-20-1963

Eng 5 Rocky Hill Fire Dept.

1962-1990

Major Modification - see separate record 1984

COMPILED BY CONNECTICUT FIREMEN'S HISTORICAL SOCIETY, MANCHESTER, CT