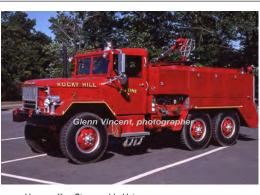

### Ward LaFrance Truck Corp.

Corp. Studebaker

foam truck

500 gpm 400 gal tank

serial

several large caliber Stangs added later

U.S. Military/Gov't
Eng 7 Rocky Hill Fire Dept,

Rocky Hill Fire Dept, 1984-unk

COMPILED BY CONNECTICUT FIREMEN'S HISTORICAL SOCIETY, MANCHESTER, CT