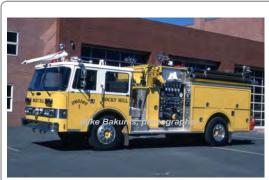

### Pierce Mfg. Inc.

Chevrolet Scottsdale

pumper

400 gpm 275 gal tank

serial PR 7125-D

Attack 1 Rocky Hill Fire Dept.

1978-1998

# ROCKY HILL ENGINA Mike Bakunis, photographer