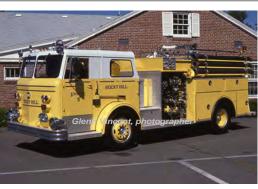

1955-unk

COMPILED BY CONNECTICUT FIREMEN'S HISTORICAL SOCIETY, MANCHESTER, CT

Maxim Motor Co. F-Model

pumper

1000 gpm 500 gal tank

serial MX 2353

Delivered 3-20-1963

Eng 5 Rocky Hill Fire Dept.

1962-1990

Major Modification - see separate record 1984

COMPILED BY CONNECTICUT FIREMEN'S HISTORICAL SOCIETY, MANCHESTER, CT