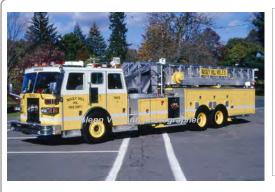

### COMPILED BY CONNECTICUT FIREMEN'S HISTORICAL SOCIETY, MANCHESTER, CT

1981

Sutphen

aerial platform

1000 gpm 350 gal tank mid-mount - 100' Sutphen

serial

Victor says 1500

Truck 2 Rocky Hill Fire Dept. 1981-2000

### COMPILED BY CONNECTICUT FIREMEN'S HISTORICAL SOCIETY, MANCHESTER, CT

COMPILED BY CONNECTICUT FIREMEN'S HISTORICAL SOCIETY, MANCHESTER, CT