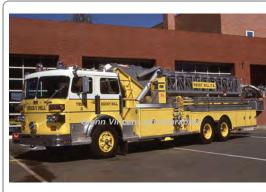

### 1970

Maxim Motor Co. F-Model

aerial

mid-mount - 100' Maxim

serial MX 2829

1988

### 1972

Maxim Motor Co. F-Model

pumper

1500 gpm 500 gal tank

serial MX 2982

Truck 1 Rocky Hill Fire Dept.

Refurb by Middleboro

Out of state - Granville, WV 1995

1970-1995 Eng 2

Rocky Hill Fire Dept.

1972-1997

COMPILED BY CONNECTICUT FIREMEN'S HISTORICAL SOCIETY, MANCHESTER, CT