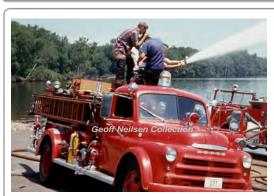

GMC

pumper

500 gpm 300 gal tank

unk

serial

1955

Maxim Motor Co.

Ford F

pumper

500 gpm 300 gal tank

idelivery photo

serial

confirmed - need photo Hartford Courant 7-10-1950

Eng 1

Eng 3 Rocky Hill Fire Dept. 1950-unk Eng 4

Rocky Hill Fire Dept.

1955-unk

COMPILED BY CONNECTICUT FIREMEN'S HISTORICAL SOCIETY, MANCHESTER, CT

Maxim Motor Co. F-Model

pumper

1000 gpm 500 gal tank

serial MX 2353

Delivered 3-20-1963

Eng 5 Rocky Hill Fire Dept.