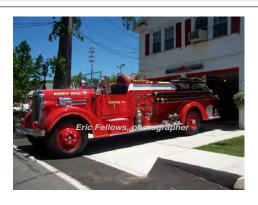

### 1940

Maxim Motor Co.

pumper

600 gpm 200 gal tank

serial MX 0864

1948

Maxim Motor Co.

Dodge

pumper

500 gpm 200 gal tank

For sale in 1971

Eng 2

Rocky Hill Fire Dept.

1948-1971

Rocky Hill Fire Dept.

photo needed

Preserved - Department - Rocky Hill

as of 2020

1940-unk

COMPILED BY CONNECTICUT FIREMEN'S HISTORICAL SOCIETY, MANCHESTER, CT

COMPILED BY CONNECTICUT FIREMEN'S HISTORICAL SOCIETY, MANCHESTER, CT

Maxim Motor Co.