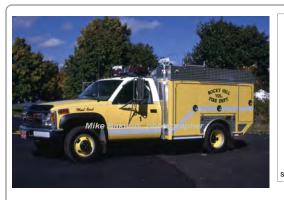

### Pierce Mfg. Inc.

Chevrolet Scottsdale

pumper

400 gpm 275 gal tank

serial PR 7125-D

Attack 1 Rocky Hill Fire Dept.

1978-1998