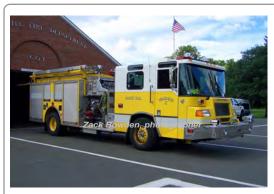

GMC

pumper

500 gpm 300 gal tank

unk

serial

1955

Maxim Motor Co.

Ford F

pumper

500 gpm 300 gal tank

idelivery photo

serial

confirmed - need photo Hartford Courant 7-10-1950

Eng 1

Eng 3 Rocky Hill Fire Dept. 1950-unk Eng 4

Rocky Hill Fire Dept.

1955-unk

COMPILED BY CONNECTICUT FIREMEN'S HISTORICAL SOCIETY, MANCHESTER, CT

Maxim Motor Co. F-Model

pumper

1000 gpm 500 gal tank

serial MX 2353

Delivered 3-20-1963

Eng 5 Rocky Hill Fire Dept.