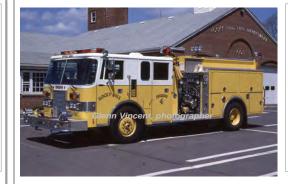

1955-unk

COMPILED BY CONNECTICUT FIREMEN'S HISTORICAL SOCIETY, MANCHESTER, CT

Maxim Motor Co. F-Model

pumper

1000 gpm 500 gal tank

serial MX 2353

Delivered 3-20-1963

Eng 5 Rocky Hill Fire Dept.

1962-1990

Major Modification - see separate record 1984

COMPILED BY CONNECTICUT FIREMEN'S HISTORICAL SOCIETY, MANCHESTER, CT