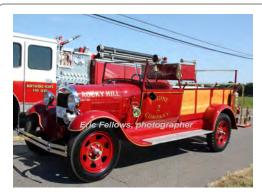

COMPILED BY CONNECTICUT FIREMEN'S HISTORICAL SOCIETY, MANCHESTER, CT

1929

Ford Model A or AA

pumper

serial unk

Originally had a front-mount pump 2nd piece to serve in town Served with Co 1 then Co 2 in 1948

Eng 2 Rocky Hill Fire Dept. 1929-1955

Preserved - Department - Rocky Hill as of 2020

COMPILED BY CONNECTICUT FIREMEN'S HISTORICAL SOCIETY, MANCHESTER, CT