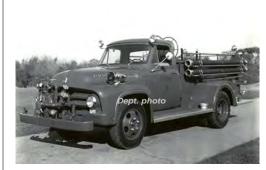

### 1940

Maxim Motor Co.

pumper

600 gpm 200 gal tank

serial MX 0864

1948

Maxim Motor Co.

Dodge

pumper

500 gpm 200 gal tank

For sale in 1971

Eng 2

Rocky Hill Fire Dept.

1948-1971

Rocky Hill Fire Dept.

photo needed

Preserved - Department - Rocky Hill

as of 2020

1940-unk

COMPILED BY CONNECTICUT FIREMEN'S HISTORICAL SOCIETY, MANCHESTER, CT

COMPILED BY CONNECTICUT FIREMEN'S HISTORICAL SOCIETY, MANCHESTER, CT

Maxim Motor Co.