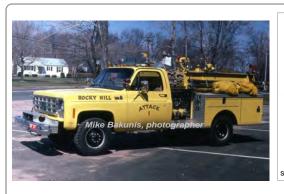

### Pierce Mfg. Inc.

Chevrolet Scottsdale

pumper

400 gpm 275 gal tank

serial PR 7125-D

Attack 1 Rocky Hill Fire Dept.

1978-1998

# ROCKY HILL ENGINA Mike Bakunis, photographer