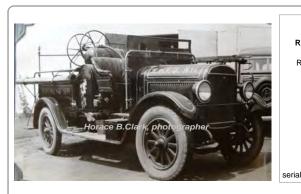

REO Motor Car Co.

REO Motor Car Co.

pumper

unk gpm

Yr provided by Horace Clark Very similar to Poq Bridge 1925 Served later with Co 2

Rocky Hill Fire Dept.

junked

1927-unk