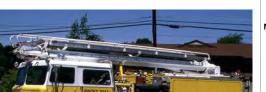

### 1970

Maxim Motor Co. F-Model

aerial

mid-mount - 100' Maxim

serial MX 2829

1988

### 1972

Maxim Motor Co. F-Model

pumper

1500 gpm 500 gal tank

serial MX 2982

Truck 1 Rocky Hill Fire Dept.

Refurb by Middleboro

Out of state - Granville, WV 1995

1970-1995 Eng 2

Rocky Hill Fire Dept.

1972-1997

COMPILED BY CONNECTICUT FIREMEN'S HISTORICAL SOCIETY, MANCHESTER, CT