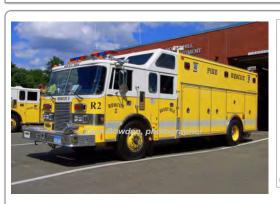

### 1989

Pierce Mfg. Inc. Lance

rescue

serial

1990

Pierce Mfg. Inc. Lance

pumper

1500 gpm 500 gal tank

Res 2 Rocky Hill Fire Dept.

Renumbered Rescue 3

1989-

2016-2017

E-5728

Eng 6, Eng 1 Rocky Hill Fire Dept.

Reserve?

1990-2016