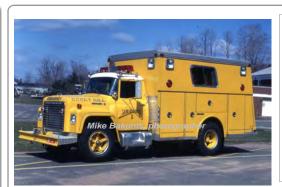

# 1976

Saulsbury Fire Equip.

International Loadstar rescue

serial SA 1195

Eng 3 Rocky Hill Fire Dept.

Refurb by Pierce 1988

Out of state - Central America 1999

COMPILED BY CONNECTICUT FIREMEN'S HISTORICAL SOCIETY, MANCHESTER, CT

Res 1 Rocky Hill Fire Dept.

1976-1998