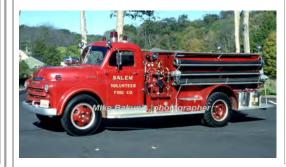

# Continental Fire Trucks

**GMC C-Series** pumper tanker

1000 gpm 2500 gal tank

# Pierce Mfg. Inc.

Chevrolet C50 to C70

pumper

1000 gpm 500 gal tank

Active in VT as of 2011

K-13, T-121 Salem Fire Co.

1975-1999 1999

COMPILED BY CONNECTICUT FIREMEN'S HISTORICAL SOCIETY, MANCHESTER, CT