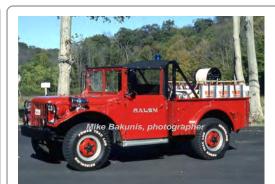

#### Dept. Built

Dodge M-37

forestry

35 skid-mount 100 gal tank

V in grille - 1955

Eng 3 Blue Hills Fire Dept., Bloomfield K-12

Salem Fire Co.

1955-1970 1970-1981

### 1963

### Howe Fire Apparatus

Ford C

pumper

1000 gpm 500 gal tank