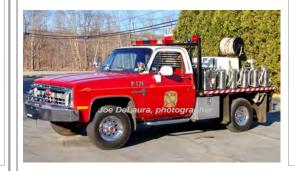

#### Dept. Built

Dodge M-37

forestry

35 skid-mount 100 gal tank

V in grille - 1955

Eng 3 Blue Hills Fire Dept., Bloomfield K-12

Salem Fire Co.

1955-1970 1970-1981

K-16. F-121

Salem Fire Co.

1972?-1985

COMPILED BY CONNECTICUT FIREMEN'S HISTORICAL SOCIETY, MANCHESTER, CT