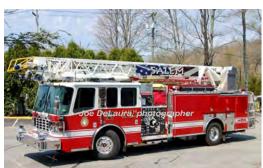

#### 2009

# Ferrara Fire App. Inferno

aerial

2000 gpm 300 gal tank rear-mount - 77' Ferrara

Eng 10 St. Louis Fire Dept. 1987-2003 Ladder 121 Salem Fire Co. 2003-2009 Ladder 106 Lebanon Fire Dept. 2009-

COMPILED BY CONNECTICUT FIREMEN'S HISTORICAL SOCIETY, MANCHESTER, CT

Ladder 121 Salem Fire Co. 2009-

COMPILED BY CONNECTICUT FIREMEN'S HISTORICAL SOCIETY, MANCHESTER, CT

COMPILED BY CONNECTICUT FIREMEN'S HISTORICAL SOCIETY, MANCHESTER, CT