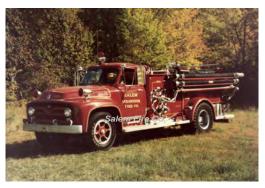

### 1938

unknown body manufacturer Chevrolet

tanker

700 gal tank



1950

Dept. Built

Dodge pumper

500 gpm 500 gal tank

Taken 10-20-1990

wooden tank

Salem Fire Co. 1943-unk

6 cyl. Chrysler engine used to power pump

K-11 Salem Fire Co.

Sold privately

1951-1991

1991

COMPILED BY CONNECTICUT FIREMEN'S HISTORICAL SOCIETY, MANCHESTER, CT

COMPILED BY CONNECTICUT FIREMEN'S HISTORICAL SOCIETY, MANCHESTER, CT



no known photo

#### 1955

### American LaFrance

Ford F pumper

500 gpm 500 gal tank



# 1954

#### Dept. Built

Dodge M-37

forestry

35 skid-mount 100 gal tank

V in grille - 1955

Eng 3 Blue Hills Fire Dept., Bloomfield K-12

Salem Fire Co.

1955-1970 1970-1981

K-16. F-121

Salem Fire Co.

1972?-1985

COMPILED BY CONNECTICUT FIREMEN'S HISTORICAL SOCIETY, MANCHESTER, CT



### 1975

# Continental Fire Trucks

**GMC C-Series** pumper tanker

1000 gpm 2500 gal tank



#### 1981

# Pierce Mfg. Inc.

Chevrolet C50 to C70

pumper

1000 gpm 500 gal tank

Active in VT as of 2011

K-13, T-121 Salem Fire Co.

1975-1999 1999

COMPILED BY CONNECTICUT FIREMEN'S HISTORICAL SOCIETY, MANCHESTER, CT

Out of state - Newport Center, VT

COMPILED BY CONNECTICUT FIREMEN'S HISTORICAL SOCIETY, MANCHESTER