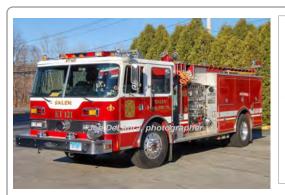

### Pierce Mfg. Inc. Arrow

pumper tanker

1250 gpm 1000 gal tank

#### U.S. Tanker Fire App.

Freightliner FL series

pumper tanker

2000 gpm 2500 gal tank

Vincent says 750 tank

K-14

ET-121 Salem Fire Co. 1991-2019

American LaFrance chassis

Tanker 121 Salem Fire Co.

1999-

COMPILED BY CONNECTICUT FIREMEN'S HISTORICAL SOCIETY, MANCHESTER, CT