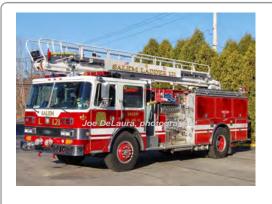

#### 2009

# Ferrara Fire App. Inferno

aerial

2000 gpm 300 gal tank rear-mount - 77' Ferrara

Eng 10 St. Louis Fire Dept. 1987-2003 Ladder 121 Salem Fire Co. 2003-2009 Ladder 106 Lebanon Fire Dept. 2009-

COMPILED BY CONNECTICUT FIREMEN'S HISTORICAL SOCIETY, MANCHESTER, CT

Ladder 121 Salem Fire Co. 2009-

COMPILED BY CONNECTICUT FIREMEN'S HISTORICAL SOCIETY, MANCHESTER, CT

COMPILED BY CONNECTICUT FIREMEN'S HISTORICAL SOCIETY, MANCHESTER, CT