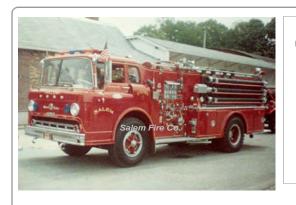

### Howe Fire Apparatus

Ford C

pumper

1000 gpm 500 gal tank

#### Dept. Built

Chevrolet

forestry

100 skid-mount pump 100 gal tank

W-52 Cohanzie Fire Co. #5, Waterford

Salem Fire Co.

Out of state - LA?

1963-1981

1981-unk

unk

COMPILED BY CONNECTICUT FIREMEN'S HISTORICAL SOCIETY, MANCHESTER, CT

F-121 Salem Fire Co. 1985-

COMPILED BY CONNECTICUT FIREMEN'S HISTORICAL SOCIETY, MANCHESTER, CT