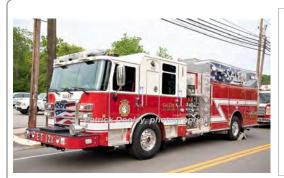

### 2019

Pierce Mfg. Inc. Arrow

pumper tanker

2000 gpm 1000 gal tank

ET-121 Salem Fire Co.

2019-

 $\textbf{\textit{COMPILED BY CONNECTICUT FIREMENS HISTORICAL SOCIETY, MANCHESTER, CT}$