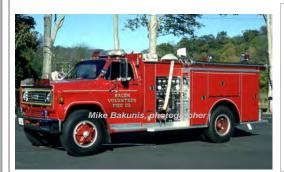

# Continental Fire Trucks

**GMC C-Series** pumper tanker

1000 gpm 2500 gal tank

# Pierce Mfg. Inc.

Chevrolet C50 to C70

pumper

1000 gpm 500 gal tank

Active in VT as of 2011

K-13, T-121 Salem Fire Co.

1975-1999 1999

COMPILED BY CONNECTICUT FIREMEN'S HISTORICAL SOCIETY, MANCHESTER, CT