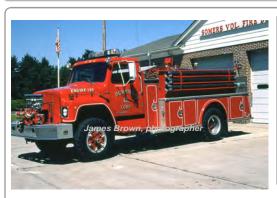

### **Continental Fire Trucks**

International S Series

pumper

1000 gpm 500 gal tank

taken 1989

serial

AWD 1800

Eng 146 Somers Fire Dept.

Refurb by Fire Resources

1981-2013 1997

COMPILED BY CONNECTICUT FIREMEN'S HISTORICAL SOCIETY, MANCHESTER, CT