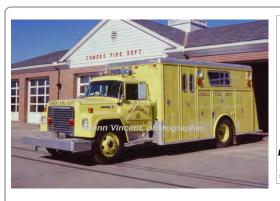

### 1986

Dept. Built

Mercedes Unimog forestry

serial

Forestry 146 Somers Fire Dept.

1986-2011

COMPILED BY CONNECTICUT FIREMEN'S HISTORICAL SOCIETY, MANCHESTER, CT