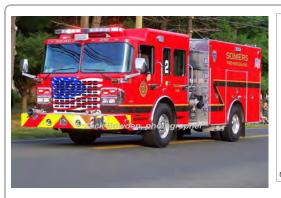

### 1996

# Kovatch Mobile Equip. (KME) Renegade

pumper

1250 gpm 750 gal tank

KME GSO-2855

Eng 246 Somers Fire Dept. 1996-