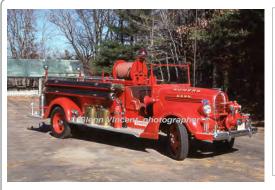

1937

American Fire Apparatus

Ford Model 73 to 79

pumper

500 gpm 100 gal tank

serial

rial *unk* 

Somers says 1937, but Vintage Fire Truck and Equipment says the Ford barrel-shape grille was only 1938-1939. In 1938, the Town contracted with the Farrar Body Company to build an open cab 1937 Ford at a cost of \$4500.00

Eng 246 Somers Fire Dept. 1937-1967

Preserved - Department - Somers

as of 2018

COMPILED BY CONNECTICUT FIREMEN'S HISTORICAL SOCIETY, MANCHESTER, CT

1953

Dept. Built

Dodge

tanker