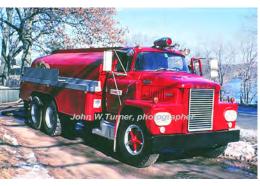

### COMPILED BY CONNECTICUT FIREMENS HISTORICAL SOCIETY, MANCHESTER, CT

1960

Dept. Built

Dodge tanker

400 gpm 2300 gal tank

serial

Turner says they had an earlier Dodge tanker.

Tanker 146 Somers Fire Dept. unk-1980

Eng Tank 57,146 Somers Fire Dept.

COMPILED BY CONNECTICUT FIREMENS HISTORICAL SOCIETY, MANCHESTER, CT