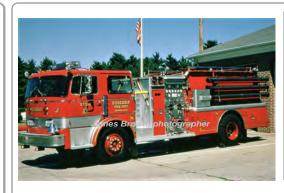

### 1980 Farrar Co.

GMC General

pumper tanker

1000 gpm 3000 gal tank

Tanker 146 Somers Fire Dept.

Refurb

1980-2015