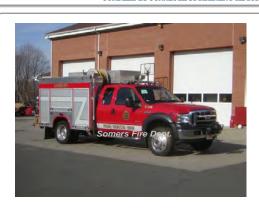

### Fouts Bros.

Ford rescue

serial

### 2013

COMPILED BY CONNECTICUT FIREMEN'S HISTORICAL SOCIETY, MANCHESTER, CT