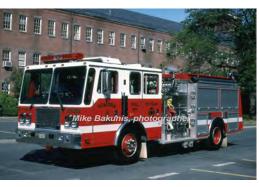

### **Continental Fire Trucks**

International S Series

pumper

1000 gpm 500 gal tank

taken 1989

serial

AWD 1800

Eng 146 Somers Fire Dept.

Refurb by Fire Resources

1981-2013 1997

COMPILED BY CONNECTICUT FIREMEN'S HISTORICAL SOCIETY, MANCHESTER, CT