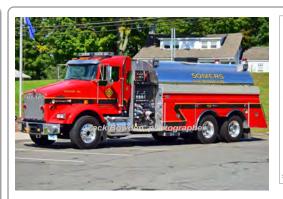

### 2006

## Kovatch Mobile Equip. (KME)

Kenworth

pumper tanker

1500 gpm 3000 gal tank

serial

Tank 246 Somers Fire Dept. 2006-

COMPILED BY CONNECTICUT FIREMEN'S HISTORICAL SOCIETY, MANCHESTER, CT