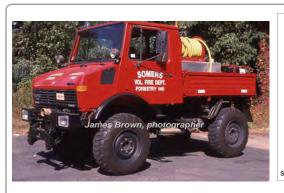

### 1986

Dept. Built

Mercedes Unimog forestry

serial

Forestry 146 Somers Fire Dept.

1986-2011

COMPILED BY CONNECTICUT FIREMEN'S HISTORICAL SOCIETY, MANCHESTER, CT