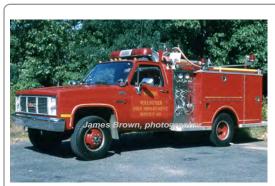

### 1980 Farrar Co.

GMC General

pumper tanker

1000 gpm 3000 gal tank

Tanker 146 Somers Fire Dept.

Refurb

1980-2015