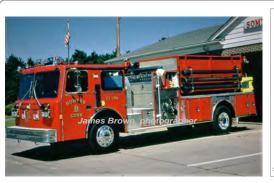

# Kovatch Mobile Equip. (KME) Renegade

pumper

1250 gpm 750 gal tank

KME GSO-2855

Eng 246 Somers Fire Dept. 1996-