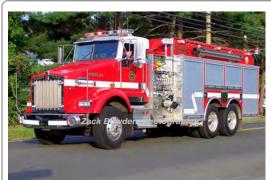

### 1980 Farrar Co.

GMC General

pumper tanker

1000 gpm 3000 gal tank

Tanker 146 Somers Fire Dept.

Refurb

1980-2015