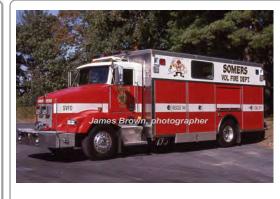

### Saulsbury Fire Equip.

Kenworth T-450 rescue

SA 293016 serial

Res 146 Somers Fire Dept. 1993-2018

COMPILED BY CONNECTICUT FIREMEN'S HISTORICAL SOCIETY, MANCHESTER, CT

COMPILED BY CONNECTICUT FIREMEN'S HISTORICAL SOCIETY, MANCHESTER, CT