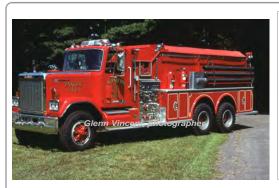

## Kovatch Mobile Equip. (KME)

Kenworth

pumper tanker

1500 gpm 3000 gal tank

serial

Tank 246 Somers Fire Dept. 2006-

COMPILED BY CONNECTICUT FIREMEN'S HISTORICAL SOCIETY, MANCHESTER, CT

### 2006