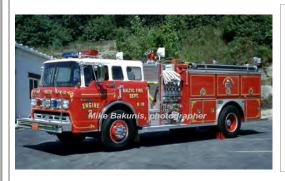

#### Wood Engineering Service

International KB Series

pumper

750 gpm 500 gal tank