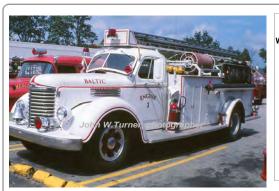

#### Wood Engineering Service

International KB Series

pumper

750 gpm 500 gal tank