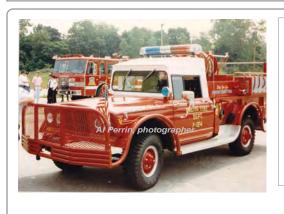

#### Wood Engineering Service

International KB Series

pumper

750 gpm 500 gal tank

# 1956

Locally built

Chevrolet

emergency wagon

Article in Bridgeport paper said that Baltic had a truck manufactured by Sealand.

S-11, Eng 3 Baltic Fire Co., Sprague 1948-1968

Baltic Fire Co., Sprague

1956?-unk