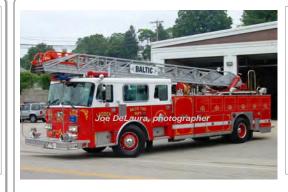

# 1968

Seagrave Corp. H Series

aerial

250 gpm

mid-mount - 100' Seagrave

# 1986

Seagrave Corp. H Series

aerial

mid-mount - 100'

not sure why OSFD has photos of this with their men. Canopy added for Baltic

Ladder 1 East Haven Fire Dept. L-124 Baltic Fire Co., Sprague

Refurb - cab

unk

COMPILED BY CONNECTICUT FIREMEN'S HISTORICAL SOCIETY, MANCHESTER, CT

1968-1991

1991-1996

Leavittown, NY Baltic Fire Co., Sprague L-124

Refurb

1986-1996

1996-