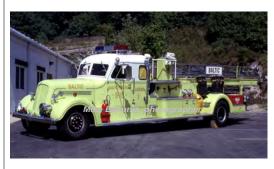

# 1958

Mack Trucks B Series

pumper tanker

750 gpm 1000 gal tank

# COMPILED BY CONNECTICUT FIREMEN'S HISTORICAL SOCIETY, MANCHESTER, CT

COMPILED BY CONNECTICUT FIREMEN'S HISTORICAL SOCIETY, MANCHESTER, CT

Del 1-27-1958

1958-1988

Eng 2, S-14 Eng 224

delivered 12-7-1968

Baltic Fire Co., Sprague Refurb - 1000 gpm/750 tank 1968-1988 1988-1997