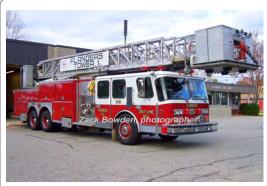

# 2009

U.S. Tanker Fire App.

Spartan Metro Star pumper tanker

> 1500 gpm 3000 gal tank

COMPILED BY CONNECTICUT FIREMEN'S HISTORICAL SOCIETY, MANCHESTER, CT

1989

E-One, Inc. Hurricane

aerial platform

1500 gpm 200 gal tank rear-mount - 95' E-One

T-124 Baltic Fire Co., Sprague

B-25 2009-

Ladder 124

Flanders Fire Dept., East Lyme Baltic Fire Co., Sprague

1989-2015 2019-

COMPILED BY CONNECTICUT FIREMEN'S HISTORICAL SOCIETY, MANCHESTER, CT