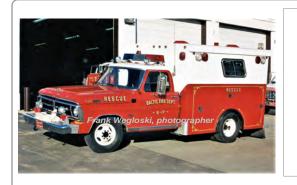

# 1956

Locally built

Chevrolet

emergency wagon

Article in Bridgeport paper said that Baltic had a truck manufactured by Sealand.

S-11, Eng 3 Baltic Fire Co., Sprague 1948-1968

Baltic Fire Co., Sprague

1956?-unk