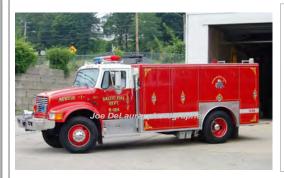

# 1991

**Marion Body Works** 

International 4000 Series

rescue

U.S. Military/Gov't

Baltic Fire Co., Sprague

Forestry 124

1990?-unk

R-124

Baltic Fire Co., Sprague 1991-

COMPILED BY CONNECTICUT FIREMEN'S HISTORICAL SOCIETY, MANCHESTER, CT

COMPILED BY CONNECTICUT FIREMEN'S HISTORICAL SOCIETY, MANCHESTER, CT