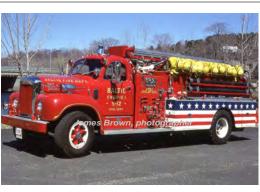

# 1958

Mack Trucks B Series

pumper tanker

750 gpm 1000 gal tank

# COMPILED BY CONNECTICUT FIREMEN'S HISTORICAL SOCIETY, MANCHESTER, CT

COMPILED BY CONNECTICUT FIREMEN'S HISTORICAL SOCIETY, MANCHESTER, CT

Del 1-27-1958

1958-1988

Eng 2, S-14 Eng 224

delivered 12-7-1968

Baltic Fire Co., Sprague Refurb - 1000 gpm/750 tank 1968-1988 1988-1997