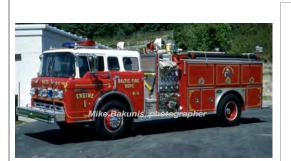

1968

Mack Trucks CF Series

pumper

750 gpm

500 gal tank

COMPILED BY CONNECTICUT FIREMEN'S HISTORICAL SOCIETY, MANCHESTER, CT