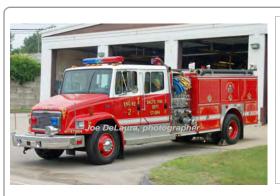

## 1997

E-One, Inc.

Freightliner FL series pumper tanker

> 1500 gpm 1000 gal tank