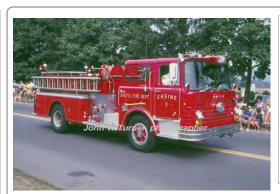

# 1968

Seagrave Corp. H Series

aerial

250 gpm

mid-mount - 100' Seagrave

unk

COMPILED BY CONNECTICUT FIREMEN'S HISTORICAL SOCIETY, MANCHESTER, CT

1968-1991

1991-1996

Leavittown, NY Baltic Fire Co., Sprague L-124

Refurb

1986-1996

1996-