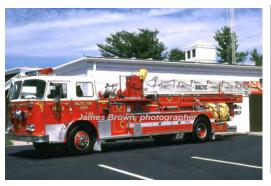

# 1968

Seagrave Corp. H Series

aerial

250 gpm

mid-mount - 100' Seagrave

# 1986

Seagrave Corp. H Series

aerial

mid-mount - 100'

not sure why OSFD has photos of this with their men. Canopy added for Baltic

Ladder 1 East Haven Fire Dept. L-124 Baltic Fire Co., Sprague

Refurb - cab

unk

COMPILED BY CONNECTICUT FIREMEN'S HISTORICAL SOCIETY, MANCHESTER, CT

1968-1991

1991-1996

Leavittown, NY Baltic Fire Co., Sprague L-124

Refurb

1986-1996

1996-