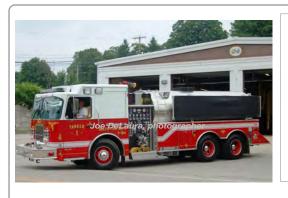

# 2009

U.S. Tanker Fire App.

Spartan Metro Star pumper tanker

> 1500 gpm 3000 gal tank

COMPILED BY CONNECTICUT FIREMEN'S HISTORICAL SOCIETY, MANCHESTER, CT

1989

E-One, Inc. Hurricane

aerial platform