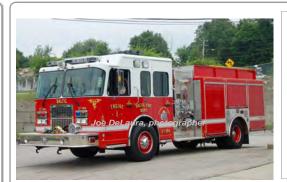

# 2007

Marion Body Works

Spartan Advantage

pumper tanker

1500 gpm 1000 gal tank

Or a '96

ET-224 Baltic Fire Co., Sprague 1997-

ET-124 Baltic Fire Co., Sprague 2007-