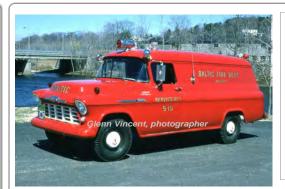

# 1956

Locally built

Chevrolet

emergency wagon

Article in Bridgeport paper said that Baltic had a truck manufactured by Sealand.

S-11, Eng 3 Baltic Fire Co., Sprague 1948-1968

Baltic Fire Co., Sprague

1956?-unk