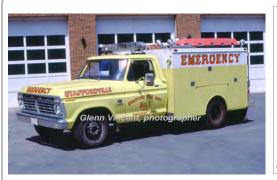

#### Locally built

Ford F

rescue

90 gpm 250 gal tank

serial

Eng 147 Stafford Springs Fire Dept. 1971-unk

Res 47 Stafford Springs Fire Dept. 1973-unk

COMPILED BY CONNECTICUT FIREMEN'S HISTORICAL SOCIETY, MANCHESTER, CT