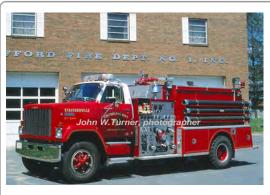

1981

American LaFrance

GMC Brigadier pumper tanker

1250 gpm 1000 gal tank

ALF 1-7088

1981-unk

1988

Saulsbury Fire Equip.