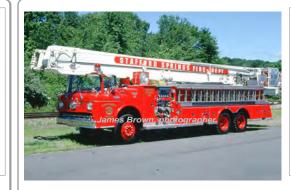

#### 1964

Young Fire Equip.

Ford CT

aerial platform

750 gpm 300 gal tank rear-mount - 75' Snorkel

serial unk

Eng 247 Stafford Springs Fire Dept.

1961-1992

Truck 4, 14

Enfield Fire Dist. No.1, Enfield

1964-1995 Stafford Springs Fire Dept 1996-1999

Non-fire use

Preserved - Private - Tom Burnham as of 2013

COMPILED BY CONNECTICUT FIREMEN'S HISTORICAL SOCIETY, MANCHESTER, CT