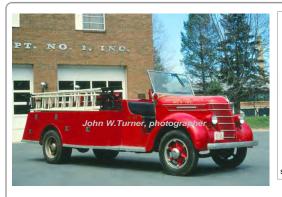

American LaFrance

pumper, hose wagon

750 gpm chem

photo needed

serial

Reg #2182 originally shipped 11-5-1918 to Maine - cancelled. Then 9-1-1920. Type 75

Stafford Springs Fire Dept. Removed from service

1920-unk