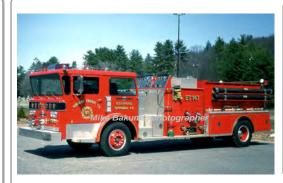

Removed from service

1975-1999

COMPILED BY CONNECTICUT FIREMEN'S HISTORICAL SOCIETY, MANCHESTER, CT

1980

American LaFrance Pioneer III

pumper

1500 gpm 750 gal tank

ALF PC-6758 serial

Eng Tank 147 Stafford Springs Fire Dept. 1980-1999

COMPILED BY CONNECTICUT FIREMEN'S HISTORICAL SOCIETY, MANCHESTER, CT

COMPILED BY CONNECTICUT FIREMEN'S HISTORICAL SOCIETY, MANCHESTER, CT

Staffordville Fire Dept, Stafford