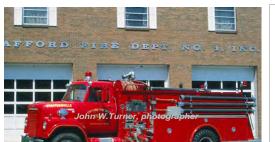

photo needed

1929-unk

COMPILED BY CONNECTICUT FIREMEN'S HISTORICAL SOCIETY, MANCHESTER, CT

photo needed

1937

International D Series pumper

Del 2-11-1938 Trolley Museum says it served until the '70s

Eng 47 Stafford Springs Fire Dept.