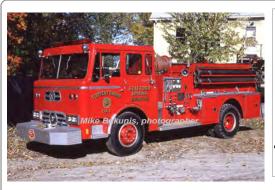

#### Maxim Motor Co.

International Fleetstar

pumper tanker

750 gpm 1000 gal tank

MX 2913

U.S. Military/Gov't Forestry 145 Stafford Fire Dept.

unk-

Eng Tank 145 Staffordville Fire Dept, Stafford 1971-1992