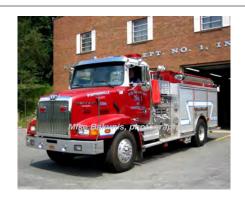

1981

American LaFrance

GMC Brigadier pumper tanker

1250 gpm 1000 gal tank

ALF 1-7088

1981-unk

1988

Saulsbury Fire Equip.