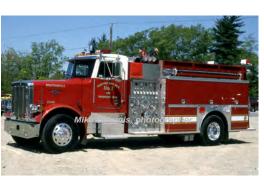

1992

Marion Body Works

Peterbilt Motors Co.

pumper tanker

1500 gpm 1000 gal tank

serial MA 45301

Eng Tank 145 Stafford Fire Dept. 1992-

COMPILED BY CONNECTICUT FIREMEN'S HISTORICAL SOCIETY, MANCHESTER, CT