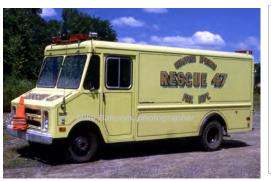

COMPILED BY CONNECTICUT FIREMEN'S HISTORICAL SOCIETY, MANCHESTER, CT

COMPILED BY CONNECTICUT FIREMEN'S HISTORICAL SOCIETY, MANCHESTER, CT

Dept. Built

GMC

rescue

serial

stepvan

Res 47 Stafford Springs Fire Dept.

Removed from service

1975-1999

COMPILED BY CONNECTICUT FIREMEN'S HISTORICAL SOCIETY, MANCHESTER, CT

1980

American LaFrance Pioneer III

pumper

1500 gpm 750 gal tank

ALF PC-6758 serial