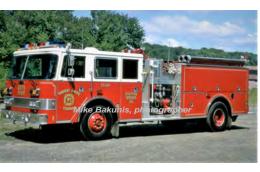

International S Series

rescue

serial

Res 145 Stafford Fire Dept. 1988-2017

COMPILED BY CONNECTICUT FIREMEN'S HISTORICAL SOCIETY, MANCHESTER, CT

1992

Pierce Mfg. Inc. Arrow

pumper tanker

1500 gpm 1000 gal tank

PR E-6798 serial

Or a '91

Eng Tank 245

Eng Tank 247 Stafford Springs Fire Dept. 1992-1999 Eng Tank 345 Stafford Fire Dept. 1999-

COMPILED BY CONNECTICUT FIREMEN'S HISTORICAL SOCIETY, MANCHESTER, CT