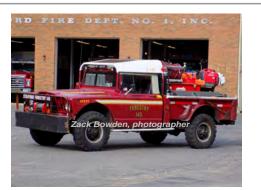

1937

Ahrens-Fox Fire Engine Corp.

pumper

750 gpm 100 gal tank

AF 8027

1937-1971

COMPILED BY CONNECTICUT FIREMEN'S HISTORICAL SOCIETY, MANCHESTER, CT



1958

Maxim Motor Co.

International V Line

pumper

750 gpm 500 gal tank

serial unk

COMPILED BY CONNECTICUT FIREMEN'S HISTORICAL SOCIETY, MANCHESTER, CT



# Ward LaFrance Truck Corp.

Ward LaFrance

pumper

750 gpm 500 gal tank

WLF 7012 serial



#### 1964

Young Fire Equip.

Ford CT

aerial platform

750 gpm 300 gal tank rear-mount - 75' Snorkel

serial unk

Eng 247 Stafford Springs Fire Dept.

1961-1992

Truck 4, 14

Enfield Fire Dist. No.1, Enfield

1964-1995 Stafford Springs Fire Dept 1996-1999

Non-fire use

Preserved - Private - Tom Burnham as of 2013

COMPILED BY CONNECTICUT FIREMEN'S HISTORICAL SOCIETY, MANCHESTER, CT



# 1969

# Dept. Built

Kaiser Jeep

forestry

150 skid-mount pump 200 gal tank



#### 1971

1999

#### Maxim Motor Co.

International Fleetstar

pumper tanker

750 gpm 1000 gal tank

MX 2913

U.S. Military/Gov't Forestry 145 Stafford Fire Dept.

unk-

Eng Tank 145 Staffordville Fire Dept, Stafford 1971-1992

COMPILED BY CONNECTICUT FIREMEN'S HISTORICAL SOCIETY, MANCHESTER, CT

COMPILED BY CONNECTICUT FIREMEN'S HISTORICAL SOCIETY, MANCHESTER, CT



## 1971

# Pierre Thibault Ltd.

GMC

pumper

750 gpm 500 gal tank

serial



### 1973

#### Locally built

Ford F

rescue

90 gpm 250 gal tank

serial

Eng 147 Stafford Springs Fire Dept. 1971-unk

Res 47 Stafford Springs Fire Dept. 1973-unk

COMPILED BY CONNECTICUT FIREMEN'S HISTORICAL SOCIETY, MANCHESTER, CT

COMPILED BY CONNECTICUT FIREMEN