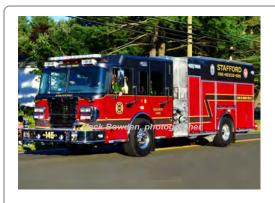

# 2017

Four Guys, Inc. (4 Guys)

Spartan pumper tanker

1500 gpm 1000 gal tank

2017-

serial

Eng Tank 245 Stafford Fire Dept.

COMPILED BY CONNECTICUT FIREMENS HISTORICAL SOCIETY, MANCHESTER, CT