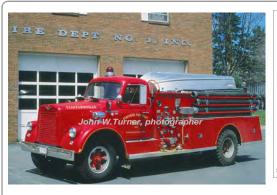

COMPILED BY CONNECTICUT FIREMEN'S HISTORICAL SOCIETY, MANCHESTER, CT

1929

Dept. Built

Pierce-Arrow

chemical car

chem

serial

Stafford Springs Fire Dept. Removed from service