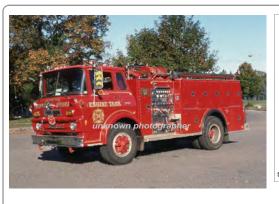

#### Maxim Motor Co.

International Fleetstar

pumper tanker

750 gpm 1000 gal tank

MX 2913

U.S. Military/Gov't Forestry 145 Stafford Fire Dept.

unk-

Eng Tank 145 Staffordville Fire Dept, Stafford 1971-1992