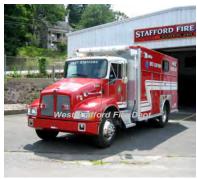

1978

Mack Trucks CF Series

aerial platform

mid-mount - 75' Baker

serial

serial

1998

American Fire & Rescue Kenworth T-300