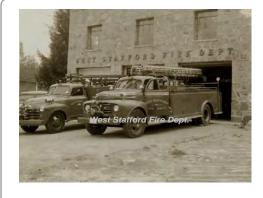

#### 1948

Farrar Co.

Ford F-6

pumper tanker

500 gpm 1200 gal tank

truck on right

serial

#### 1950

Farrar Co.

Chevrolet pumper

500 gpm 500 gal tank

serial

Eng Tank 44 West Stafford Fire Dept. 1948-1969

Eng Tank 45

West Stafford Fire Dept.