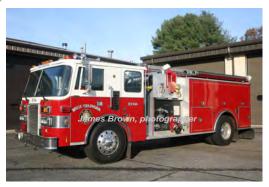

#### 1982

Farrar Co.

GMC 8500

pumper rescue

1000 gpm 500 gal tank

serial

Eng Tank 45, West Stafford Fire Dept. 1975-1999 Res 144 West Stafford Fire Dept.

1982-2005