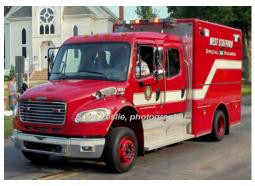

## 2005

Pierce Mfg. Inc. Lance

pumper rescue

1250 gpm 500 gal tank

serial

Also known as Squad 144

Res 144 West Stafford Fire Dept. 2005-

COMPILED BY CONNECTICUT FIREMEN'S HISTORICAL SOCIETY, MANCHESTER, CT