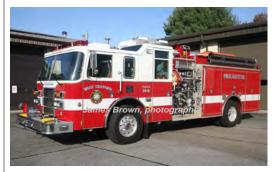

## 2005

Pierce Mfg. Inc. Lance

pumper rescue

1250 gpm 500 gal tank

serial

Also known as Squad 144

Res 144 West Stafford Fire Dept. 2005-

COMPILED BY CONNECTICUT FIREMEN'S HISTORICAL SOCIETY, MANCHESTER, CT