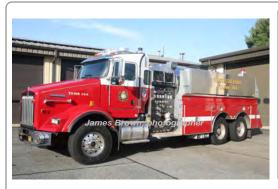

1978

Mack Trucks CF Series

aerial platform

mid-mount - 75' Baker

serial

serial

1998

American Fire & Rescue Kenworth T-300