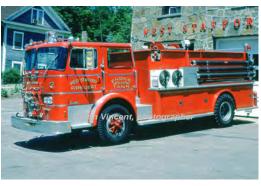

#### 1948

Farrar Co.

Ford F-6

pumper tanker

500 gpm 1200 gal tank

truck on right

serial



#### 1950

Farrar Co.

Chevrolet pumper

500 gpm 500 gal tank

serial

Eng Tank 44 West Stafford Fire Dept. 1948-1969

Eng Tank 45

West Stafford Fire Dept.

Sold privately

1950-1975

1975

COMPILED BY CONNECTICUT FIREMEN'S HISTORICAL SOCIETY, MANCHESTER, CT



### 1964

Farrar Co. GMC

pumper

500 gpm 250 gal tank

## 1969

Farrar Co.

Duplex

pumper tanker

750 gpm 1200 gal tank

serial

Service 44, 144 West Stafford Fire Dept.

4x4

Sold privately

1982

1964-1982

Eng Tank 44, West Stafford Fire Dept. Out of state - WI

1969-1988

1988

COMPILED BY CONNECTICUT FIREMEN'S HISTORICAL SOCIETY, MANCHESTER, CT

COMPILED BY CONNECTICUT FIREMEN'S HISTORICAL SOCIETY, MANCHESTER, CT





## 1973

Farrar Co.

Duplex

pumper tanker

750 gpm 1500 gal tank

serial



#### 1982

Farrar Co.

GMC 8500

pumper rescue

1000 gpm 500 gal tank

serial

Eng Tank 45, West Stafford Fire Dept. 1975-1999 Res 144 West Stafford Fire Dept.

1982-2005

2005

Sold - non-fire use

COMPILED BY CONNECTICUT FIREMEN'S HISTORICAL SOCIETY, MANCHESTER, CT

COMPILED BY CONNECTICUT FIREMEN'S HISTORICAL SOCIETY, MANCHESTER, CT



#### 1988

Pierce Mfg. Inc. Lance

pumper tanker

1000 gpm 1000 gal tank

serial

Eng Tank 144

West Stafford Fire Dept.

Reserve

1989-2016 2016

COMPILED BY CONNECTICUT FIREMEN'S HISTORICAL SOCIETY, MANCHESTER, CT



Originally from Stafford Springs FD. Served there 1998-1999.

Res 244

West Stafford Fire Dept. Out of state - Wales, MA 1998-2013 2013

1978

Mack Trucks CF Ser