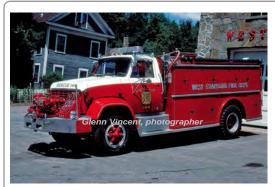

#### 1982

Farrar Co.

GMC 8500

pumper rescue

1000 gpm 500 gal tank

serial

Eng Tank 45, West Stafford Fire Dept. 1975-1999 Res 144 West Stafford Fire Dept.

1982-2005