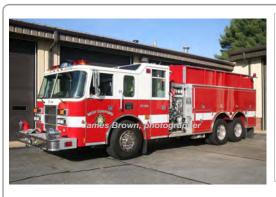

#### 1999

Pierce Mfg. Inc. Lance 2000

pumper tanker

1250 gpm 2000 gal tank

serial

Eng Tank 244

West Stafford Fire Dept.

1999