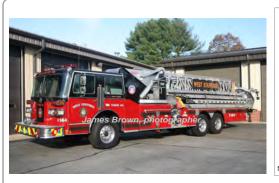

# West Stafford Fire Dept., Stafford, CT (1946-)

1987

Sutphen

aerial platform

1500 gpm 300 gal tank mid-mount - 95' Sutphen

serial

HS-2091

T-48 Clearwater, FL FD

1987

Celibacy, TX FD

Tower 144 West Stafford Fire Dept.

2013-

COMPILED BY CONNECTICUT FIREMEN'S HISTORICAL SOCIETY, MANCHESTER, CT

2017

Four Guys, Inc. (4 Guys)

Kenworth