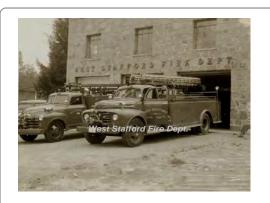

#### 1948

Farrar Co.

Ford F-6

pumper tanker

500 gpm 1200 gal tank

truck on right

serial

#### 1950

Farrar Co.

Chevrolet pumper

500 gpm 500 gal tank

serial

Eng Tank 44 West Stafford Fire Dept. 1948-1969

Eng Tank 45

West Stafford Fire Dept.