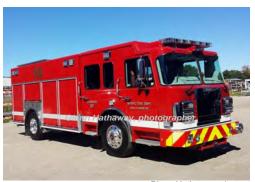

#### 2013

# **Marion Body Works**

Spartan

rescue

Glenn Hathaway, photographer

G-57 Hook & Ladder Co., Mystic

2013-