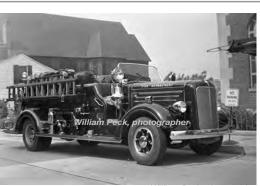

Hook & Ladder Co., Mystic

1936-1963

Painted 9-14-1936

Eng 2

COMPILED BY CONNECTICUT FIREMEN'S HISTORICAL SOCIETY, MANCHESTER, CT

William Peck, photographer

Eng 1 BF Hoxie Eng. Co., Stonington Damaged in firehouse fire; sold

Avon Fire Dept.

Preserved - Department - Avon

Preserved - Department - Avon as of 2017
Del 12-15-1938 Damaged when fire house burned 1946 in Mystic.
11500 lb, 170" wb, 611 cu in engine.

COMPILED BY CONNECTICUT FIREMEN'S HISTORICAL SOCIETY, MANCHESTER, CT

1938

Mack Trucks E Series

pumper

500 gpm

1938-1946

as of 2017

1946 1948

taken 1939