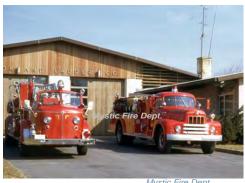

#### 1960

#### Mack Trucks B Series

pumper

750 gpm 250 gal tank

1960-1970?

1970?-1982

1970

Maxim Motor Co. F-Model

pumper

1000 gpm

500 gal tank

Mack Trucks Historical Museum

Hook & Ladder Co., Mystic Eng 2 Eng 2 BF Hoxie Eng. Co., Stonington

Sold - non-fire use

1982

Del 5-23-1960. The Day says del. in 2-1960. Needed larger tank for new housing development - truck swap made.

#### COMPILED BY CONNECTICUT FIREMEN'S HISTORICAL SOCIETY, MANCHESTER, CT