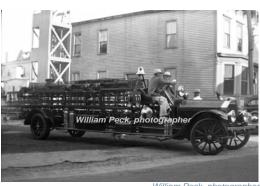

#### <u>COMPILED BY CONNECTICUT FIREMEN'S HISTORICAL SOCIETY, MANCHESTER, CT</u>

William Peck, photographer

Hook & Ladder Co., Mystic

1918-1955

1936

Seagrave Corp. Suburbanite

pumper

500 gpm

1938 or 1939

1918

American LaFrance

city service, chemical

Reg #2191 ship 1-10-1918 14-6 CMB SRV

COMPILED BY CONNECTICUT FIREMEN'S HISTORICAL SOCIETY, MANCHESTER, CT

Hook & Ladder Co., Mystic Traded in for Seagrave Thompson, CT mill fire dept. 1923-1936