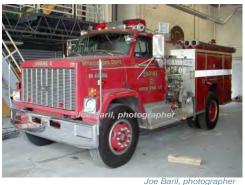

#### COMPILED BY CONNECTICUT FIREMEN'S HISTORICAL SOCIETY, MANCHESTER, CT

G-52

BF Hoxie Eng. Co., Stonington

Poquonnock Br. Fire Dept - rsv

1982

Pierce Mfg. Inc. **GMC** Brigadier

pumper

1000 gpm 400 gal tank

1982-2002

2005-2008

1994

Allegheny Fire Equip.

Spartan

pumper

1500 gpm

750 gal tank