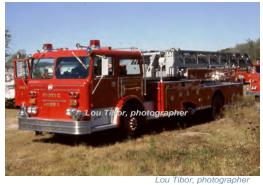

# American LaFrance 700 Series

aerial

750 gpm 250 gal tank mid-mount - 65' ALF

1963

**Maynard Fire Apparatus** International R Series

pumper tanker

750 gpm

1000 gal tank

#### Mike Bakunis Collection

G-55 Hook & Ladder Co., Mystic 1955-1977

J-15, Lad 156 AA Young Hose Co., Griswold 1978 Out of state - Bloomington Twnshp, IN as of 2012

Reg #L-5179 ship 2-18-1955 775-QJO-65

#### COMPILED BY CONNECTICUT FIREMEN'S HISTORICAL SOCIETY, MANCHESTER, CT