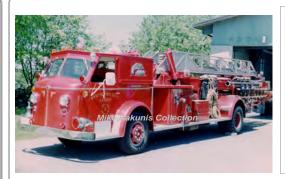

# American LaFrance 700 Series

aerial

750 gpm 250 gal tank mid-mount - 65' ALF

1963

**Maynard Fire Apparatus** International R Series

pumper tanker

750 gpm

1000 gal tank

#### Mike Bakunis Collection

G-55 Hook & Ladder Co., Mystic 1955-1977

J-15, Lad 156 AA Young Hose Co., Griswold 1978 Out of state - Bloomington Twnshp, IN as of 2012

Reg #L-5179 ship 2-18-1955 775-QJO-65