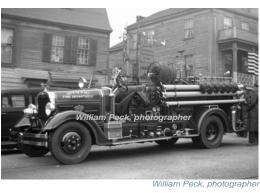

Hook & Ladder Co., Mystic

1936-1963

Painted 9-14-1936

Eng 2

COMPILED BY CONNECTICUT FIREMEN'S HISTORICAL SOCIETY, MANCHESTER, CT

William Peck, photographer

Eng 1 BF Hoxie Eng. Co., Stonington Damaged in firehouse fire; sold

Avon Fire Dept.

Preserved - Department - Avon

Preserved - Department - Avon as of 2017
Del 12-15-1938 Damaged when fire house burned 1946 in Mystic.
11500 lb, 170" wb, 611 cu in engine.

COMPILED BY CONNECTICUT FIREMEN'S HISTORICAL SOCIETY, MANCHESTER, CT

1938

Mack Trucks E Series

pumper

500 gpm

1938-1946

as of 2017

1946 1948

taken 1939