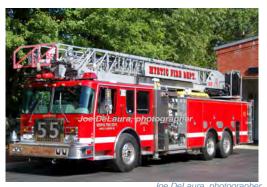

# MYSTIC HOOK &

Joe DeLaura, photographer

G-53 Hook & Ladder Co., Mystic 1955-2017

COMPILED BY CONNECTICUT FIREMEN'S HISTORICAL SOCIETY, MANCHESTER, CT

COMPILED BY CONNECTICUT FIREMEN'S HISTORICAL SOCIETY, MANCHESTER, CT

## R.D. Murray Co.

Spartan

aerial

1500 gpm 300 gal tank rear-mount - 105' Aerial

G-55 Hook & Ladder Co., Mystic 1999-

COMPILED BY CONNECTICUT FIREMEN'S HISTORICAL SOCIETY, MANCHESTER, CT

G-52 BF Hoxie Eng. Co., Stonington 2002-