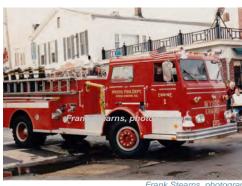

#### COMPILED BY CONNECTICUT FIREMEN'S HISTORICAL SOCIETY, MANCHESTER, CT

Frank Stearns, photographer

G-51 BF Hoxie Eng. Co., Stonington Out of state - VT Fire Academy

1970-1994 1994

Mike Bakunis, photographer