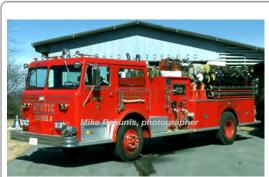

#### COMPILED BY CONNECTICUT FIREMEN'S HISTORICAL SOCIETY, MANCHESTER, CT

G-52

BF Hoxie Eng. Co., Stonington

Poquonnock Br. Fire Dept - rsv

1982

Pierce Mfg. Inc. **GMC** Brigadier

pumper

1000 gpm 400 gal tank

1982-2002

2005-2008

1994

Allegheny Fire Equip.

Spartan

pumper

1500 gpm

750 gal tank