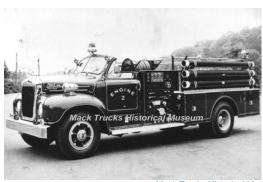

#### 1960

#### Mack Trucks B Series

pumper

750 gpm 250 gal tank

1960-1970?

1970?-1982

1970

Maxim Motor Co. F-Model

pumper

1000 gpm

500 gal tank

Mack Trucks Historical Museum

Hook & Ladder Co., Mystic Eng 2 Eng 2 BF Hoxie Eng. Co., Stonington

Sold - non-fire use

1982

Del 5-23-1960. The Day says del. in 2-1960. Needed larger tank for new housing development - truck swap made.