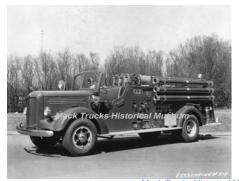

#### 1947

#### Mack Trucks L Series

pumper

750 gpm 300 gal tank

Mack Trucks Historical Museum

Eng 1 BF Hoxie Eng. Co., Stonington

1947-1970

Del. 4-11-1947