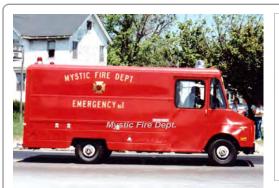

housing development - truck swap made.

#### COMPILED BY CONNECTICUT FIREMEN'S HISTORICAL SOCIETY, MANCHESTER, CT



#### Mystic Fire Dept.

BF Hoxie Eng. Co., Stonington Hook & Ladder Co., Mystic

Sold to Pfizer

1963-1970? 1970?-1973

1973

1973

Maxim Motor Co. F-Model

pumper tanker

1000 gpm

1000 gal tank

needed larger tank for new housing development - truck swap made

#### COMPILED BY CONNECTICUT FIREMEN'S HISTORICAL SOCIETY, MANCHESTER, CT



Frank Stearns, photographer

G-51 BF Hoxie Eng. Co., Stonington Out of state - VT Fire Academy

1970-1994 1994



Mike Bakunis, photographer

G-53 Hook & Ladder Co., Mystic Out of state

1973-1995 1995

COMPILED BY CONNECTICUT FIREMEN'S HISTORICAL SOCIETY, MANCHESTER, CT

COMPILED BY CONNECTICUT FIREMEN'S HISTORICAL SOCIETY, MANCHESTER, CT



1974

#### Locally built

Chevrolet

rescue



# 1977

#### Maxim Motor Co. F-Model

aerial

mid-mount - 85' Maxim

Mystic Fire Dept.

G-57 Hook & Ladder Co., Mystic 1974-1990

G-55 Hook & Ladder Co., Mystic Ladder 6-7-1 Essex Fire Engine Co.

East Haddam Fire Dept.

COMPILED BY CONNECTICUT FIREMEN'S HISTORICAL SOCIETY, MANCHESTER, CT

1977-1999 1999-2010

2010-

1990

Marion Body Works

International 4000 Series

rescue

#### COMPILED BY CONNECTICUT FIREMEN'S HISTORICAL SOCIETY, MANCHESTER, CT



G-52

BF Hoxie Eng. Co., Stonington

Poquonnock Br. Fire Dept - rsv

1982

Pierce Mfg. Inc. **GMC** Brigadier

pumper

1000 gpm 400 gal tank

1982-2002

2005-2008

1994

Allegheny Fire Equip.

Spartan

pumper

1500 gpm

750 gal tank

Joe DeLaura, photographe

Hook & Ladder Co., Mystic G-57 Dive