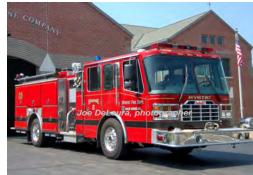

Joe DeLaura, photographe

Hook & Ladder Co., Mystic G-57 Dive 23 Taftville Fire Dept., Norwich

1990-2013

2014-

1995

Marion Body Works

Spartan

pumper tanker

1500 gpm

1000 gal tank

4900 Serial: 41596

COMPILED BY CONNECTICUT FIREMEN'S HISTORICAL SOCIETY, MANCHESTER, CT

Joe DeLaura, photographer

G-51 BF Hoxie Eng. Co., Stonington

COMPILED BY CONNECTICUT FIREMEN'S HISTORICAL SOCIETY, MANCHESTER, CT