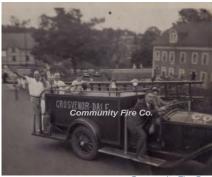

1936

as Thompson mill rig

1942-1955

Not sure about chassis. Unk. builder - body, tank, equipment transferred from Thomas Flyer. Community Fire Co. converted it to a tanker (pictured)

COMPILED BY CONNECTICUT FIREMEN'S HISTORICAL SOCIETY, MANCHESTER, CT