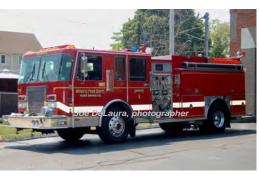

## R.D. Murray Co.

Spartan

aerial

1500 gpm 300 gal tank rear-mount - 105' Aerial

G-55 Hook & Ladder Co., Mystic 1999-

COMPILED BY CONNECTICUT FIREMEN'S HISTORICAL SOCIETY, MANCHESTER, CT

G-52 BF Hoxie Eng. Co., Stonington 2002-

2002

Ferrara Fire App. Inferno

pumper

1500 gpm

500 gal tank

#### COMPILED BY CONNECTICUT FIREMEN'S HISTORICAL SOCIETY, MANCHESTER, CT