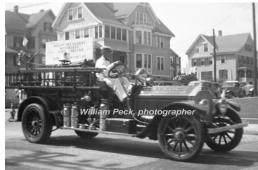

Eng 1

Astoria, OR FD

BF Hoxie Eng. Co., Stonington

1913

de in Pawcatuck

1913

American LaFrance

pumper

800 gpm

chem

1937 na

1915-1938

1923 Locally built

Sanford

chemical car, hose wagon

Shipped to Mystic 8-15-1915. ALF notes say that it went to Astoria, OR, first as #433, ship 12-24-1913. Was then resold to Mystic, CT. Very specific. 2nd pumper in NL cty.