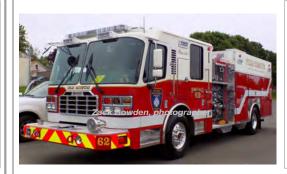

#### 2002

Marion Body Works

Spartan

rescue

G-62 Old Mystic Fire Dept. 1998-2015 G-67 Old Mystic Fire Dept.

2002-2018

COMPILED BY CONNECTICUT FIREMEN'S HISTORICAL SOCIETY, MANCHESTER, CT