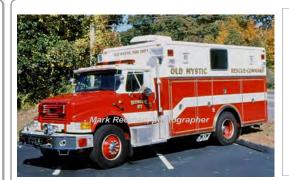

## Pierce Mfg. Inc.

International 4000 Series

rescue

G-65 Old Mystic Fire Dept.

Out of state - Lee, ME 2008

1988-2008 2008 G-67 Old Mystic Fire Dept.

1992-2002

COMPILED BY CONNECTICUT FIREMENS HISTORICAL SOCIETY, MANCHESTER, CT