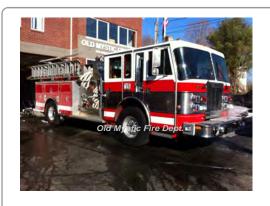

#### 2008

Ferrara Fire App. Inferno

aerial platform

2000 gpm 300 gal tank mid-mount - 100' Ferrara

1987-2006

2007-2013

2013

COMPILED BY CONNECTICUT FIREMENS HISTORICAL SOCIETY, MANCHESTER, CT

H-3711

G-61 Old Mystic Fire Dept.

2008-

COMPILED BY CONNECTICUT FIREMENS HISTORICAL SOCIETY, MANCHESTER, CT