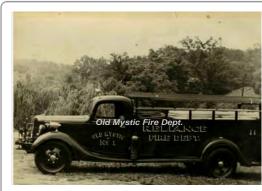

Dept. Built

Chevrolet

pumper

500 gpm

no known photo

front-mount pump. Company was revitalized in 1942, prompting this date of service. Could be a '42. Must have been purchased new.

Old Mystic Fire Dept. 1942-1962

COMPILED BY CONNECTICUT FIREMEN'S HISTORICAL SOCIETY, MANCHESTER, CT

1937

Dept. Built

Ford pumper

unk gpm

Barton pump. Company was revitalized in 1942, prompting this date of service.

Old Mystic Fire Dept. 1942-1963

COMPILED BY CONNECTICUT FIREMEN'S HISTORICAL SOCIETY, MANCHESTER, CT

1935

Dept. Built

Ford

tanker

unk gal tank

1962

Farrar Co.

International R Series

pumper

750 gpm 750 gal tank

Company was revitalized in 1942, prompting this date of service.

no known photo

Oil Co.

Reliance Fire Co., Old Mystic, CT 1942-unk

Eng 2, G-62