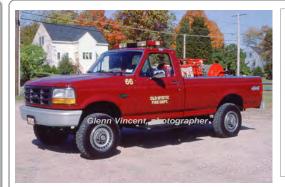

#### Dept. Built

Ford F forestry

-

250 gpm 200 gal tank

G-61 Old Mystic Fire Dept. 1992-2008
G-63 Reserve 2008

Out of state - Albania 2013

COMPILED BY CONNECTICUT FIREMENS HISTORICAL SOCIETY, MANCHESTER, CT