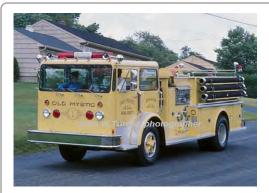

#### Hahn Motors HCP

pumper

1250 gpm 500 gal tank

Dedication was on 1-14-1983

G-63 Old Mystic Fire Dept.

Out of state

1982-1997

1997

COMPILED BY CONNECTICUT FIREMEN'S HISTORICAL SOCIETY, MANCHESTER, CT