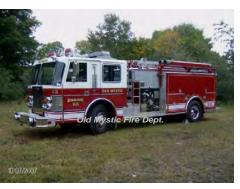

#### Hahn Motors HCP

pumper

1250 gpm 500 gal tank

Dedication was on 1-14-1983

G-63 Old Mystic Fire Dept.

Out of state

1982-1997

1997

COMPILED BY CONNECTICUT FIREMEN'S HISTORICAL SOCIETY, MANCHESTER, CT