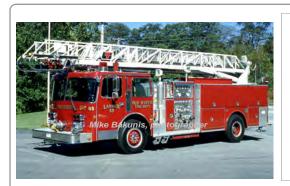

#### Ladder Towers, Inc.

Duplex D-350

aerial

1500 gpm 400 gal tank rear-mount - 75' LTI