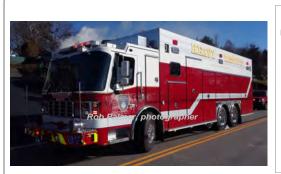

#### 2009

Freightliner dive rescue

H-3710

G-65 Old Mystic Fire Dept. 2008-

Dive 6

Old Mystic Fire Dept.

2009-

COMPILED BY CONNECTICUT FIREMENS HISTORICAL SOCIETY, MANCHESTER, CT