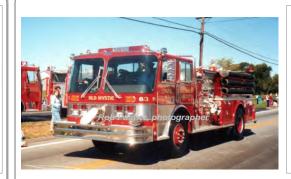

1974

Farrar Co.

Duplex pumper

4000 ----

1000 gpm 500 gal tank

1984

aken 1974

Old Mystic Engine 1 1974 Canary Yellow Cincinnati cab Farrar Custom 1000/500 aux Hi press.Newly repainted (1981/2).

G-61 Old Mystic Fire Dept. 1974-1992

Refurb and painted red

Out of state

COMPILED BY CONNECTICUT FIREMENS HISTORICAL SOCIETY, MANCHESTER, CT

Eng 3, G-63 Old Mystic Fire Dept.

1963-unk

COMPILED BY CONNECTICUT FIREMENS HISTORICAL SOCIETY, MANCHESTER, CT