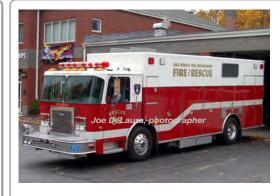

## Pierce Mfg. Inc.

International 4000 Series

rescue

G-65 Old Mystic Fire Dept.

Out of state - Lee, ME 2008

1988-2008 2008 G-67 Old Mystic Fire Dept.

1992-2002

COMPILED BY CONNECTICUT FIREMENS HISTORICAL SOCIETY, MANCHESTER, CT