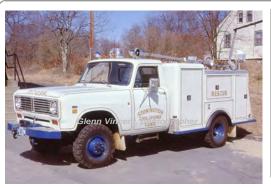

### Providence Body Co.

International Model 1310

rescue

original configuration

Civil Defense issue

T-97 Stonington Civil DefenseG-67 Old Mystic Fire Dept.

1973-1982

1982-1992