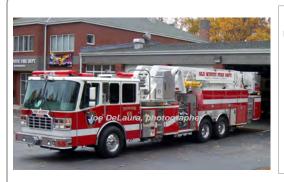

#### Ladder Towers, Inc.

Duplex D-350

aerial

1500 gpm 400 gal tank rear-mount - 75' LTI

### 1992