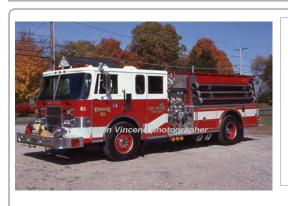

COMPILED BY CONNECTICUT FIREMEN'S HISTORICAL SOCIETY, MANCHESTER, CT

Saulsbury Fire Equip.

Simon-Duplex D-500

pumper

1500 gpm 500 gal tank