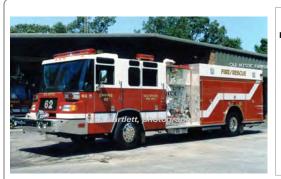

#### 2002

Marion Body Works

Spartan

rescue

G-62 Old Mystic Fire Dept. 1998-2015 G-67 Old Mystic Fire Dept.

2002-2018

COMPILED BY CONNECTICUT FIREMEN'S HISTORICAL SOCIETY, MANCHESTER, CT