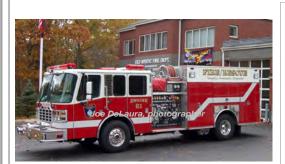

G-66 Old Mystic Fire Dept. 1993-2020

COMPILED BY CONNECTICUT FIREMEN'S HISTORICAL SOCIETY, MANCHESTER, CT

Pierce Mfg. Inc. Quantum

pumper rescue

2000 gpm 1000 gal tank