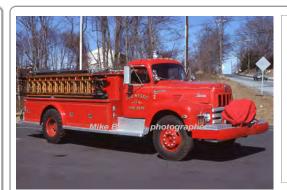

Old Mystic Fire Dept.

1962-1982

COMPILED BY CONNECTICUT FIREMENS HISTORICAL SOCIETY, MANCHESTER, CT

COMPILED BY CONNECTICUT FIREMENS HISTORICAL SOCIETY, MANCHESTER, CT

1963

Farrar Co.

International pumper

750 gpm 750 gal tank

G-61 Old Mystic Fire Dept. 1974-1992

Refurb and painted red

Out of state

COMPILED BY CONNECTICUT FIREMENS HISTORICAL SOCIETY, MANCHESTER, CT

Eng 3, G-63 Old Mystic Fire Dept.

1963-unk

COMPILED BY CONNECTICUT FIREMENS HISTORICAL SOCIETY, MANCHESTER, CT