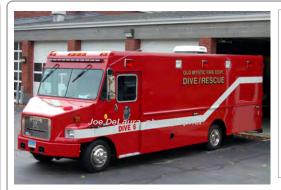

#### 2009

Freightliner dive rescue

H-3710

G-65 Old Mystic Fire Dept. 2008-

Dive 6

Old Mystic Fire Dept.

2009-

COMPILED BY CONNECTICUT FIREMENS HISTORICAL SOCIETY, MANCHESTER, CT