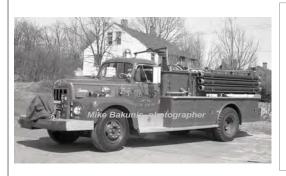

1974

Farrar Co.

Duplex pumper

4000 ----

1000 gpm 500 gal tank

1984

aken 1974

Old Mystic Engine 1 1974 Canary Yellow Cincinnati cab Farrar Custom 1000/500 aux Hi press.Newly repainted (1981/2).

G-61 Old Mystic Fire Dept. 1974-1992

Refurb and painted red

Out of state

COMPILED BY CONNECTICUT FIREMENS HISTORICAL SOCIETY, MANCHESTER, CT

Eng 3, G-63 Old Mystic Fire Dept.

1963-unk

COMPILED BY CONNECTICUT FIREMENS HISTORICAL SOCIETY, MANCHESTER, CT