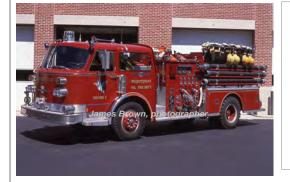

pumper

1250 gpm 750 gal tank

Wequetequock Fire Dept., Stonington

Out of state

T-31

1978-2005

2005

COMPILED BY CONNECTICUT FIREMEN'S HISTORICAL SOCIETY, MANCHESTER, CT

State of Connecticut Wequetequock Fire Dept.

1992-

COMPILED BY CONNECTICUT FIREMEN'S HISTORICAL SOCIETY, MANCHESTER, CT