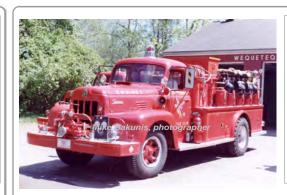

Acquired from Pawcatuck FD 1948-1957

COMPILED BY CONNECTICUT FIREMEN'S HISTORICAL SOCIETY, MANCHESTER, CT

1957

Farrar Co.

International

pumper

750 gpm 800 gal tank

1975 American LaFrance Pacemaker

pumper tanker

1250 gpm

1000 gal tank

Or a 500 gpm pump

Wequetequock Fire Dept., Stonington Eng 1 1957-1975

Out of state - ME

COMPILED BY CONNECTICUT FIREMEN'S HISTORICAL SOCIETY, MANCHESTER, CT