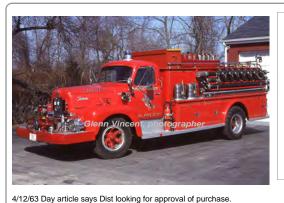

#### 1964

Farrar Co.

International R Series

pumper

750 gpm 900 gal tank

Cummins engine TCM cab

Had this truck in 1993. Could be a 1968

T-36

T-33 Wequetequock Fire Dept., Stonington

Sold to Stone Acres Farm, Stonington

1975-2013

2016

Eng 2 Wequetequock Fire Dept., Stonington

Preserved - O/S - Walter Thorpe (RI) as of 1995

COMPILED BY CONNECTICUT FIREMENS HISTORICAL SOCIETY, MANCHESTER, CT