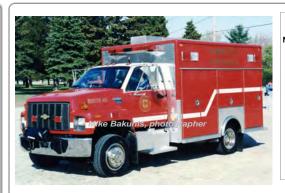

#### **Northeast Emerg Vehicles**

Chevrolet Kodiak

rescue

Res 481 Community Fire Co., Thompson 1994-2007 Out of state - MN 2007

COMPILED BY CONNECTICUT FIREMEN'S HISTORICAL SOCIETY, MANCHESTER, CT