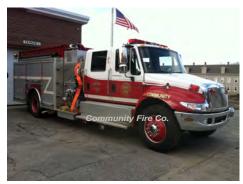

#### 2004

# Kovatch Mobile Equip. (KME)

International 4000 Series

pumper

1500 gpm 750 gal tank

> Preserved - Private as of 2017

COMPILED BY CONNECTICUT FIREMENS HISTORICAL SOCIETY, MANCHESTER, CT

Eng 181 Community Fire Co., Thompson 2004-

COMPILED BY CONNECTICUT FIREMEN'S HISTORICAL SOCIETY, MANCHESTER, CT