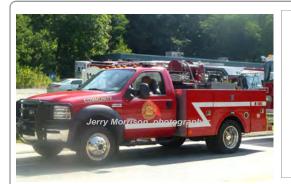

served - Museum - Cranston RI as of 2003

COMPILED BY CONNECTICUT FIREMEN'S HISTORICAL SOCIETY, MANCHESTER, CT

Eng Tank 181 Community Fire Co., Thompson

COMPILED BY CONNECTICUT FIREMEN'S HISTORICAL SOCIETY, MANCHESTER, CT



#### 2004

# Kovatch Mobile Equip. (KME)

International 4000 Series

pumper

1500 gpm 750 gal tank



### 1975

Maxim Motor Co. F-Model

aerial

250 gpm 200 gal tank mid-mount - 100' Maxim

serial 43251 - out of sequence Being sold by contractor in 2017 - Chapin

Ladder 178 Putnam Fire Dept. 1975-2005 Ladder 181 Community Fire Co., Thompson 2005-2012

> Preserved - Private as of 2017

COMPILED BY CONNECTICUT FIREMENS HISTORICAL SOCIETY, MANCHESTER, CT



Eng 181 Community Fire Co., Thompson 2004-

COMPILED BY CONNECTICUT FIREMEN'S HISTORICAL SOCIETY, MANCHESTER, CT



## 2006

Locally built

Ford F-450

utility

250 skid-mount pump 250 gal tank



#### 2008

Kovatch Mobile Equip. (KME)

rescue

Service 181 Community Fire Co., Thompson 2006

Res 481

2008-

COMPILED BY CONNECTICUT FIREMEN'S HISTORICAL SOCIETY, MANCHESTER, CT

Community Fire Co., Thompson



#### 1992

Sutphen

aerial

mid-mount - 90' Sutphen



#### 1979

#### Continental Fire Trucks

Hendrickson 1871-S

pumper tanker

1250 gpm 1200 gal tank

1977-1994

TL-14 Mt. Kisco, NY FD 1990-2012 Community Fire Co., Thompson Tower 181 2012-

COMPILED BY CONNECTICUT FIREMEN'S HISTORICAL SOCIETY, MANCHESTER, CT

COMPILED BY CONNECTICUT FIREMEN'S HISTORICAL SOCIETY, MANCHESTER, CT

Eng Tank Eng Tank 277 Eng Tank 181

North Coventry Fire Dept., Coventry Bungay Fire Brigade, Woodstock Community Fire C