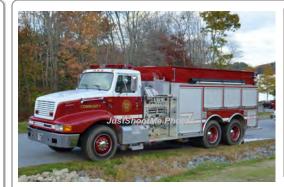

#### Farrar Co.

International Fleetstar pumper tanker

> 1250 gpm 1600 gal tank

Community Fire Co., Thompson

1978-unk