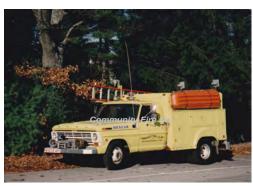

Hook & Ladder Co., Mystic

1923-1936

1936

Traded in

Thompson, CT mill fire dept. 1942-1955?

COMPILED BY CONNECTICUT FIREMEN'S HISTORICAL SOCIETY, MANCHESTER, CT



### 1951

Farrar Co.

Diamond T

pumper

600 gpm 750 gal tank

den 1978

WT-13 Community Fire Co., Thompson 1951-1978

## 1966

Farrar Co.

International R Series

pumper tanker

750 gpm 2000 gal tank

WT-14, ET-181 Community Fire Co., Thompson 1966-2000

COMPILED BY CONNECTICUT FIREMEN'S HISTORICAL SOCIETY, MANCHESTER, CT





#### 1938

Seagrave Corp. J Series

aerial

250 gpm 150 gal tank mid-mount - 65' Seagrave



Ladder 1 Westerly, RI, Fire Dept. 1938-1971 Ladder 181 Community Fire Co., Thompson 1971-1990

> Preserved - Museum - Yaworski as of 2013 COMPILED BY CONNECTICUT FIREMEN'S HISTORICAL SOCIETY, MANCHESTER, CT



# 1967

Dept. Built

Ford F rescue

Or a '69

CL&P

Community Fire Co., Thompson Rescue 481

1975-1990

Out of state - Nichols Coll. FD, Dudley, MA 1990

COMPILED BY CONNECTICUT FIREMEN'S HISTORICAL SOCIETY, MANCHESTER, CT

COMPILED BY CONNECTICUT FIREMEN'S HISTORICAL SOCIETY, MANCHESTER, CT



#### 1978

#### Farrar Co.

International Fleetstar pumper tanker

> 1250 gpm 1600 gal tank

Community Fire Co., Thompson

1978-unk

#### COMPILED BY CONNECTICUT FIREMEN'S HISTORICAL SOCIETY, MANCHESTER, CT



Sutphen International CO-8190

1965

aerial platform

1000 gpm

mid-mount - 85' Sutphen

1965

1990-2005

unusual single axle. 4th tower mfg. by Sutphen HS-412

WT-11, ET-281

Ladder 914 Oak Brook, IL FD

Tower 181 Community Fire Co., Thompson

Out of state - Canadian Constr. Co.

2005

COMP