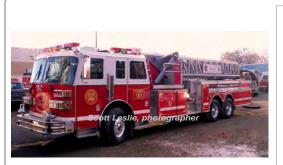

#### COMPILED BY CONNECTICUT FIREMEN'S HISTORICAL SOCIETY, MANCHESTER, CT

Sutphen International CO-8190

1965

aerial platform

1000 gpm

mid-mount - 85' Sutphen

1965

1990-2005

unusual single axle. 4th tower mfg. by Sutphen HS-412

WT-11, ET-281

Ladder 914 Oak Brook, IL FD

Tower 181 Community Fire Co., Thompson

Out of state - Canadian Constr. Co.

2005

COMPILED BY CONNECTICUT FIREMEN'S HISTORICAL SOCIETY, MANCHESTER, CT