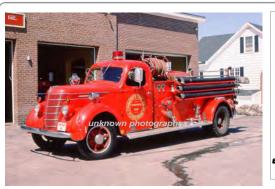

#### 1938

# Buffalo Fire Appliance Corp.

International D Series

pumper

500 gpm 200 gal tank

Eng 181 Community Fire Co., Thompson 1939-unk

Preserved - Department - Community

as of 2017

COMPILED BY CONNECTICUT FIREMEN'S HISTORICAL SOCIETY, MANCHESTER, CT