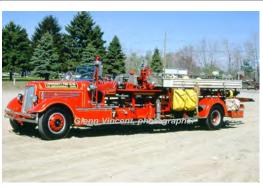

## 1966

Farrar Co.

International R Series

pumper tanker

750 gpm 2000 gal tank

WT-14, ET-181 Community Fire Co., Thompson 1966-2000

COMPILED BY CONNECTICUT FIREMEN'S HISTORICAL SOCIETY, MANCHESTER, CT