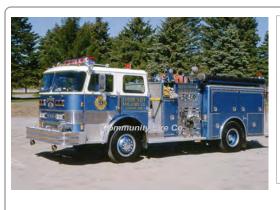

## 1966

Farrar Co.

International R Series

pumper tanker

750 gpm 2000 gal tank

WT-14, ET-181 Community Fire Co., Thompson 1966-2000

COMPILED BY CONNECTICUT FIREMEN'S HISTORICAL SOCIETY, MANCHESTER, CT