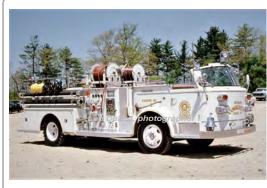

#### Continental Fire Trucks

Hendrickson 1871-S

pumper tanker

1250 gpm 1200 gal tank

1977-1994

TL-14 Mt. Kisco, NY FD 1990-2012 Community Fire Co., Thompson Tower 181 2012-

COMPILED BY CONNECTICUT FIREMEN'S HISTORICAL SOCIETY, MANCHESTER, CT