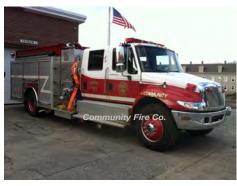

#### 2004

# Kovatch Mobile Equip. (KME)

International 4000 Series

pumper

1500 gpm 750 gal tank

> Preserved - Private as of 2017

COMPILED BY CONNECTICUT FIREMENS HISTORICAL SOCIETY, MANCHESTER, CT

Eng 181 Community Fire Co., Thompson 2004-

COMPILED BY CONNECTICUT FIREMEN'S HISTORICAL SOCIETY, MANCHESTER, CT