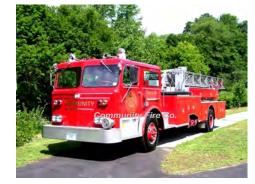

### 1975

Maxim Motor Co. F-Model

aerial

250 gpm 200 gal tank mid-mount - 100' Maxim

serial 43251 - out of sequence Being sold by contractor in 2017 - Chapin

Ladder 178 Putnam Fire Dept. 1975-2005 Ladder 181 Community Fire Co., Thompson 2005-2012

> Preserved - Private as of 2017

COMPILED BY CONNECTICUT FIREMENS HISTORICAL SOCIETY, MANCHESTER, CT

Eng 181 Community Fire Co., Thompson 2004-

COMPILED BY CONNECTICUT FIREMEN'S HISTORICAL SOCIETY, MANCHESTER, CT