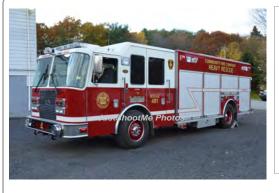

#### 1979

#### Continental Fire Trucks

Hendrickson 1871-S

pumper tanker

1250 gpm 1200 gal tank

1977-1994

TL-14 Mt. Kisco, NY FD 1990-2012 Community Fire Co., Thompson Tower 181 2012-

COMPILED BY CONNECTICUT FIREMEN'S HISTORICAL SOCIETY, MANCHESTER, CT