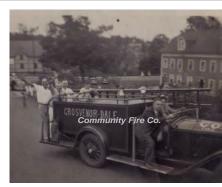

#### 1923

Sanford

chemical car, hose wagon

chem

unk. builder - body, tank, equipment transferred from Thomas Flyer. Community Fire Co. converted it to a tanker (pictured)

Hook & Ladder Co., Mystic

1923-1936

1936

Traded in

Thompson, CT mill fire dept. 1942-1955?

COMPILED BY CONNECTICUT FIREMEN'S HISTORICAL SOCIETY, MANCHESTER, CT