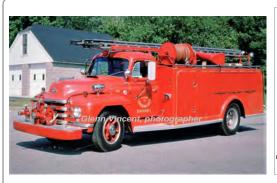

### 1951

Farrar Co.

Diamond T

pumper

600 gpm 750 gal tank

den 1978

WT-13 Community Fire Co., Thompson 1951-1978