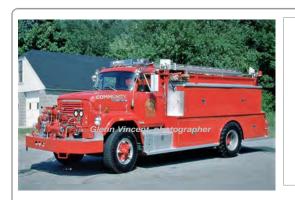

### 1951

Farrar Co.

Diamond T

pumper

600 gpm 750 gal tank

den 1978

WT-13 Community Fire Co., Thompson 1951-1978