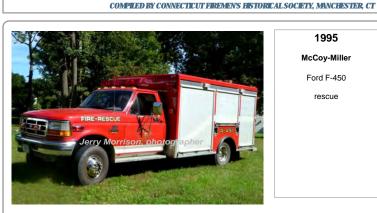

## 1995

McCoy-Miller

Ford F-450 rescue

Eng Tank 184 Thompson Hill Fire Eng. Co., Thompson 1984-2009

Res 484

Thompson Hill Fire Eng. Co., Thompson

1995-

COMPILED BY CONNECTICUT FIREMEN'S HISTORICAL SOCIETY, MANCHESTER, CT