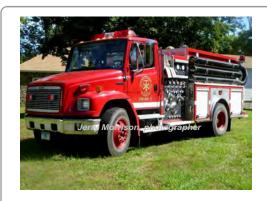

### 1999

### Ferrara Fire App.

Freightliner FL series pumper tanker

1250 gpm 1000 gal tank