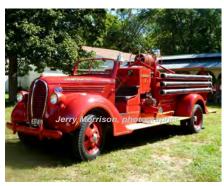

#### 1938

Maxim Motor Co.

Ford

pumper

500 gpm 100 gal tank

No new equipment was obtained until 1915 when the Village Improvement Society provided two big chemical fire extinguishers on wheels for use by the Company. In 1938 the Company bought its first motorized fire truck.

Thompson Hill Fire Eng. Co., Thompson 1938-1971 Eng 1

> Preserved - Department - Thompson Hill as of 2017

COMPILED BY CONNECTICUT FIREMEN'S HISTORICAL SOCIETY, MANCHESTER, CT