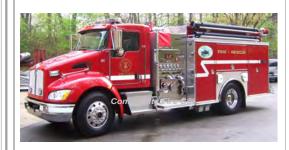

### 2009

Crimson Fire

Kenworth

pumper tanker

1500 gpm 1000 gal tank

Eng Tank 284 Thompson Hill Fire Eng. Co., Thompson 1999-

Eng Tank 184

Thompson Hill Fire Eng. Co., Thompson

2009-

COMPILED BY CONNECTICUT FIREMEN'S HISTORICAL SOCIETY, MANCHESTER, CT

1987

American Eagle Fire App.

GMC

pumper

750 gpm 500 gal tank

photo needed