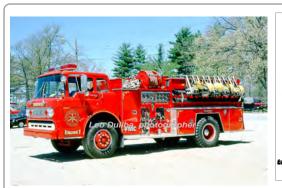

irst motorized fire truck.

Thompson Hill Fire Eng. Co., Thompson 1938-1971 Eng 1

> Preserved - Department - Thompson Hill as of 2017

COMPILED BY CONNECTICUT FIREMEN'S HISTORICAL SOCIETY, MANCHESTER, CT



#### 1955

Robinson, A.F., Co.

Ford F

pumper tanker

750 gpm 1000 gal tank

Cambridge, MA apparatus builder

Thompson Hill Fire Eng. Co., Thompson Eng 2 1955-1971

COMPILED BY CONNECTICUT FIREMEN'S HISTORICAL SOCIETY, MANCHESTER, CT



# 1971 Oren

Ford C

pumper tanker

750 gpm 1000 gal tank



## 1958

Farrar Co.

Dodge

pumper

300 gpm 700 gal tank

Eng 3 Thompson Hill Fire Eng. Co., Thompson 1971-1999

Eng 4 Forestry 184 Oxford Fire Dept., Oxford, MA

1958-1980

Thompson Hill Fire Eng. Co., Thompson 1980-2013

COMPILED BY CONNECTICUT FIREMEN'S HISTORICAL SOCIETY, MANCHESTER, CT



#### 1984

FMC Corp.

Ford C pumper tanker

1000 gpm

1000 gal tank



## 1995

McCoy-Miller

Ford F-450 rescue

Eng Tank 184 Thompson Hill Fire Eng. Co., Thompson 1984-2009

Res 484

Thompson Hill Fire Eng. Co., Thompson

1995-

COMPILED BY CONNECTICUT FIREMEN'S HISTORICAL SOCIETY, MANCHESTER, CT

COMPILED BY CONNECTICUT FIREMEN'S HISTORICAL SOCIETY, MANCHESTER, CT



### 1999

### Ferrara Fire App.

Freightliner FL series pumper tanker

1250 gpm 1000 gal tank



### 2009

Crimson Fire

Kenworth

pumper tanker

1500 gpm 1000 gal tank

Eng Tank 284 Thompson Hill Fire Eng. Co., Thompson 1999-

Eng Tank 184

Thompson Hill Fire Eng. Co., Thompson

2009-

COMPILED BY CONNECTICUT FIREMEN'S HISTORICAL SOCIETY, MANCHESTER, CT

1987

American Eagle Fire App.

GMC

pumper

750 gpm 500 gal tank

p