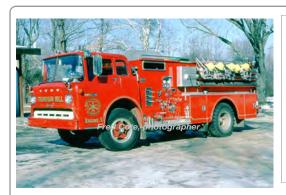

### 1999

### Ferrara Fire App.

Freightliner FL series pumper tanker

1250 gpm 1000 gal tank