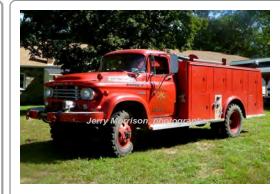

#### 1955

Robinson, A.F., Co.

Ford F

pumper tanker

750 gpm 1000 gal tank

Cambridge, MA apparatus builder

Thompson Hill Fire Eng. Co., Thompson Eng 2 1955-1971

COMPILED BY CONNECTICUT FIREMEN'S HISTORICAL SOCIETY, MANCHESTER, CT