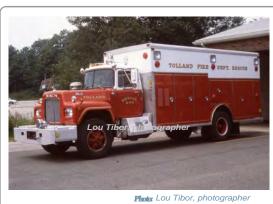

#### 1967

Farrar Co.

Ford F Super Duty pumper

750 gpm 850 gal tank

Photo: John W.Turner, photographer

1967-1995 Tolland Fire Dept. Eng Tank 41,

Preserved - Private - Joe Duval, Jr. as of 2018

Then ET-340. ET-41 before this for short time