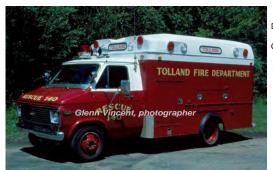

U.S. Military/Gov't

1980-1995 Tolland Fire Dept.

Rescue 140 Dive

COMPILED BY CONNECTICUT FIREMEN'S HISTORICAL SOCIETY, MANCHESTER, CT

**1977** Built

Dept. Built Chevrolet

rescue

Photo: Glenn Vincent, photographer

Tolland Ambulance

**1981-1987** Tolland Fire Dept.

Rescue 140

Photo: Tolland Fire Dept.

COMPILED BY CONNECTICUT FIREMEN'S HISTORICAL SOCIETY, MANCHESTER, CT

**1983-2005** Tolland Fire Dept.

1993 Redesignated