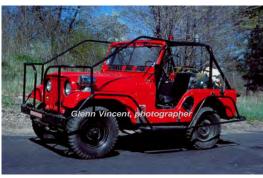

#### COMPILED BY CONNECTICUT FIREMEN'S HISTORICAL SOCIETY, MANCHESTER, CT

1952 Dept. Built

Jeep

forestry

portable

Photo: Glenn Vincent, photographer

U.S. Military/Gov't

1976-1984 Tolland Fire Dept. Forestry 340

refurbed by high school students