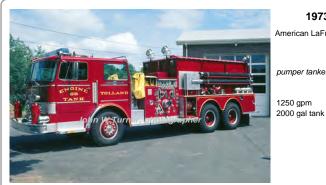

#### COMPILED BY CONNECTICUT FIREMEN'S HISTORICAL SOCIETY, MANCHESTER, CT

1973

American LaFrance

pumper tanker

1250 gpm

Eng Tank 68,

1976 American LaFrance

Photo: John W.Turner, photographer

Tolland Fire Dept. 1973-2003

Out of state - Ozawkie, KS

as of 2020 Preserved - Private - Joe Duval, Jr.

later Tank 340. Put smaller tank - 1750 at some point TCM cab

2003-2014