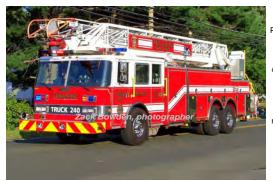

Built from donations

COMPILED BY CONNECTICUT FIREMEN'S HISTORICAL SOCIETY, MANCHESTER, CT

Photo: Tolland Fire Dept.

2005-Tolland Fire Dept. Eng Tank 240

1989

Pierce Mfg. Inc. Arrow

aerial

rear-mount - 105' Pierce

Photo: Zack Bowden, photographer

1989-2014 Kensington Fire Dept., Berlin2014- Tolland Fire Dept.

Ladder 3 Truck 240

Refurbed by Tolland

COMPILED BY CONNECTICUT FREMEN'S HISTORICAL SOCIETY, MANCHESTER, CT

2015