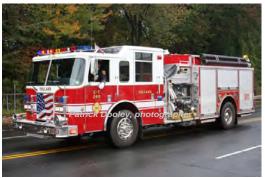

#### 1993

Pierce Mfg. Inc. Dash

pumper tanker

1500 gpm 1000 gal tank

as ET-240

Photo: Patrick Dooley, photographer

1993 Tolland Fire Dept. Eng Tank 2402013 Refurb by Firematic

2013 Redesignated Eng Tank 440