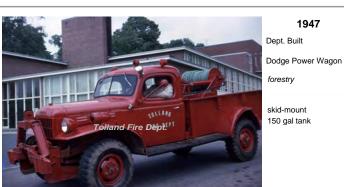

COMPILED BY CONNECTICUT FIREMEN'S HISTORICAL SOCIETY, MANCHESTER, CT

Photo: John W.Turner, photographer

1970-1978 Tolland Fire Dept. Res 40

1978 Sold to town

Dept. Built GMC

1952

forestry

Photo: Tolland Fire Dept.