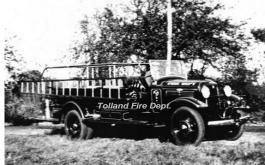

#### COMPILED BY CONNECTICUT FIREMEN'S HISTORICAL SOCIETY, MANCHESTER, CT

Photo: Tolland Fire Dept.

COMPILED BY CONNECTICUT FIREMEN'S HISTORICAL SOCIETY, MANCHESTER, CT

Tolland Fire Dept. 1949-1967

1967 Sold - non-fire use

#### 1949

1919

Dept. Built Chevrolet pumper

unk gpm 500 gal tank

ET-41

Mack Trucks E Series

Eng Tank 40

1947