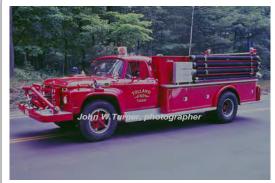

#### 1965

Ford F medium duty pumper tanker

500 gpm 1500 gal tank

Photo: John W.Turner, photographer

1965-1977 Tolland Fire Dept. Tank 40

1977-1992

Refurb

Tank 140