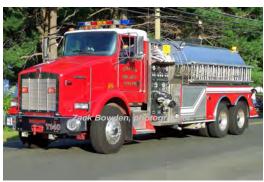

### 2003

U.S. Tanker Fire App. Kenworth

pumper tanker

1500 gpm 3000 gal tank

Photo: Zack Bowden, photographer

Tolland Fire Dept. 2003Tanker 140

Photo: Jen Simmons, photographer

COMPILED BY CONNECTICUT FIREMEN'S HISTORICAL SOCIETY, MANCHESTER, CT

2003-Tolland Fire Dept. Tanker 440

2005