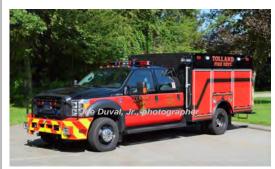

Eastford Fire Rescue Ford F-550

rescue

Photo: Joe Duval, Jr., photographer

2017- Tolland Fire Dept.

Service 140