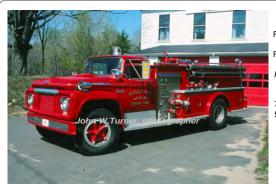

#### 1962

Ford F Super Duty

pumper

750 gpm 500 gal tank

Photo: John W.Turner, photographer

1962-1983 Tolland Fire Dept. Eng Tank 40,E

1957

International S Series