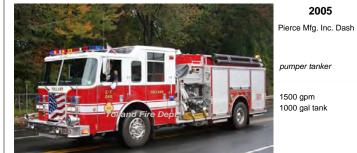

#### 1994

Pierce Mfg. Inc. Dash

pumper tanker

1250 gpm 1000 gal tank

1994- Tolland Fire Dept. Eng Tank 340

2015 Refurb by Firematic