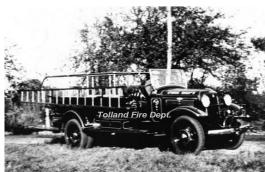

#### COMPILED BY CONNECTICUT FIREMEN'S HISTORICAL SOCIETY, MANCHESTER, CT

1934

Locally built

pumper

250 gpm

Photo: Tolland Fire Dept.

1934-1960 Tolland Fire Dept.

Converted to tanker - 500 gal

Scrapped

Darley pump. Described as tanker and brush truck. First new truck. Converted later to tanker.