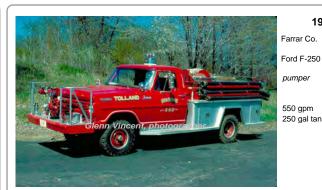

#### 1967

Farrar Co.

Ford F Super Duty pumper

750 gpm 850 gal tank

Photo: John W.Turner, photographer

1967-1995 Tolland Fire Dept. Eng Tank 41,

Preserved - Private - Joe Duval, Jr. as of 2018

Then ET-340. ET-41 before this for short time