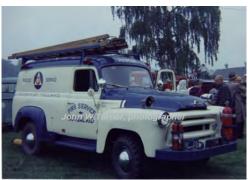

#### COMPILED BY CONNECTICUT FIREMEN'S HISTORICAL SOCIETY, MANCHESTER, CT

1947

Dept. Built

Ford

tanker

portable 1000 gal tank

Photo: Tolland Fire Dept.

1947 Oil Co.