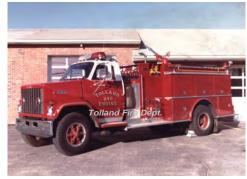

1942

pumper

500 gpm 475 gal tank

Photo: Tolland Fire Dept.

1942-1956 East Hartford

1962-unk

1957-1962 Tolland Fire Dept.

Crescent Lake Fire Dept, Enfield

Out of state - NH

Likely did not serve in EHFD but was used in some capacity in the city.