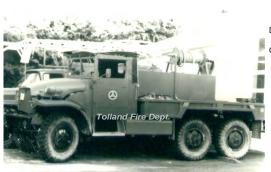

1955-1965 Tolland Fire Dept. Tank 40

1965 Non-fire use

COMPILED BY CONNECTICUT FIREMEN'S HISTORICAL SOCIETY, MANCHESTER, CT

Photo: Tolland Fire Dept.

U.S. Military/Gov't

1957-1973 Tolland Fire Dept. S-46

1973 Union Vol. Fire Dept.