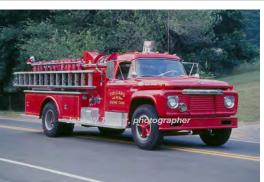

#### COMPILED BY CONNECTICUT FIREMEN'S HISTORICAL SOCIETY, MANCHESTER, CT

Photo: John W.Turner, photographer

COMPILED BY CONNECTICUT FIREMEN'S HISTORICAL SOCIETY, MANCHESTER, CT

**Tolland County** 1957Res 40

1966-1969

Tolland Fire Dept.

R-40

Destroyed in accident - sold for parts 1969

Photo: Glenn Vincent, photographer

1967-1976 1976-1994

Tolland Fire Dept.

pumper