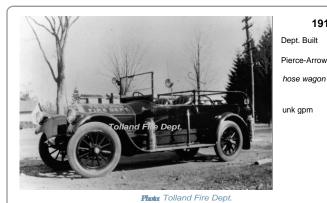

1919 Touring car

**1930-1934?** Tolland Fire Dept.

unk

hand pump

#### COMPILED BY CONNECTICUT FIREMEN'S HISTORICAL SOCIETY, MANCHESTER, CT



1934

Locally built

pumper

250 gpm



Photo: Tolland Fire Dept.

1934-1960 Tolland Fire Dept.

Converted to tanker - 500 gal

Scrapped

Darley pump. Described as tanker and brush truck. First new truck. Converted later to tanker.

#### COMPILED BY CONNECTICUT FIREMEN'S HISTORICAL SOCIETY, MANCHESTER, CT



Photo: Tolland Fire Dept.

COMPILED BY CONNECTICUT FIREMEN'S HISTORICAL SOCIETY, MANCHESTER, CT

Tolland Fire Dept. 1949-1967

1967 Sold - non-fire use

#### 1949

1919

Dept. Built Chevrolet pumper

unk gpm 500 gal tank

ET-41

Mack Trucks E Series

Eng Tank 40

1947

1942

pumper

500 gpm 475 gal tank

Photo: Tolland Fire Dept.

1942-1956