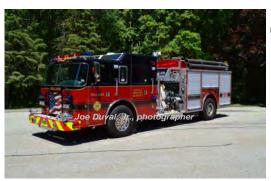

#### 1967

Farrar Co.

Ford F Super Duty pumper

750 gpm 850 gal tank

Photo: John W.Turner, photographer

1967-1995 Tolland Fire Dept. Eng Tank 41,

Preserved - Private - Joe Duval, Jr. as of 2018

Then ET-340. ET-41 before this for short time