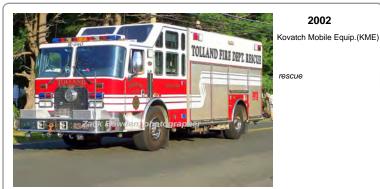

#### COMPILED BY CONNECTICUT FIREMEN'S HISTORICAL SOCIETY, MANCHESTER, CT

Photo: Zack Bowden, photographer

2002-Tolland Fire Dept. Res 240

2003

U.S. Tanker Fire App.

Kenworth

pumper tanker

1500 gpm 3000 gal tank

2002