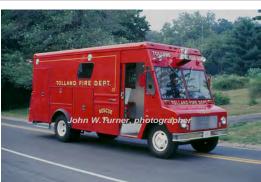

U.S. Military/Gov't

1980-1995 Tolland Fire Dept.

Rescue 140 Dive

COMPILED BY CONNECTICUT FIREMEN'S HISTORICAL SOCIETY, MANCHESTER, CT

**1977** Built

Dept. Built Chevrolet

rescue

Photo: Glenn Vincent, photographer

Tolland Ambulance

**1981-1987** Tolland Fire Dept.

Rescue 140

Photo: Tolland Fire Dept.

COMPILED BY CONNECTICUT FIREMEN'S HISTORICAL SOCIETY, MANCHESTER, CT

**1983-2005** Tolland Fire Dept.

1993 Redesignated