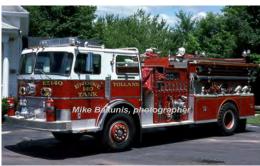

#### COMPILED BY CONNECTICUT FIREMEN'S HISTORICAL SOCIETY, MANCHESTER, CT

1250 gpm

1000 gal tank

pumper tanker

Photo: Mike Bakunis, photographer

1976-2000 Tolland Fire Dept.

Tolland Public Works

Eng Tank 140