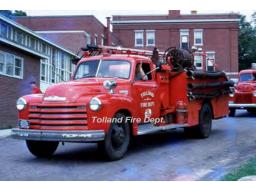

#### 1949

1919

Dept. Built Chevrolet pumper

unk gpm 500 gal tank

ET-41

Mack Trucks E Series

Eng Tank 40

1947