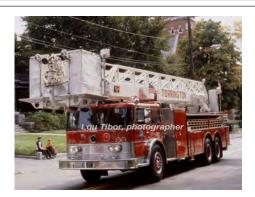

# 1980

Oren

Simon-Duplex D-400 aerial platform

rear-mount - 85' LTI

serial

Brush 6 Torrington Fire Dept. 1980 Tower 1

Torrington Fire Dept.

1980-1996

COMPILED BY CONNECTICUT FIREMEN'S HISTORICAL SOCIETY, MANCHESTER, CT