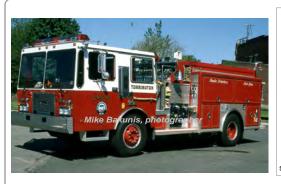

# 1996 Simon LTI

Simon-Duplex

aerial

1500 gpm 250 gal tank rear-mount - 100' LTI

serial

pumper tanker

2000

E-One, Inc.

1500 gpm 1000 gal tank

serial E1 121112

Ladder 2 Torrington Fire Dept. 1996-

Eng 1 Torrington Fire Dept. 2000-

# COMPILED BY CONNECTICUT FIREMEN'S HISTORICAL SOCIETY, MANCHESTER, CT

Torrington Fire Dept.

Reserve

Eng 3