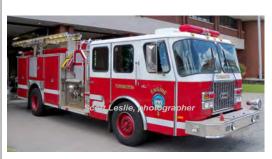

# Ranger Div.-American Modular

KME Renegade

pumper tanker

1250 gpm 1000 gal tank

serial

Torrington Fire Dept.

### 1989

# Ranger Div.-American Modular

KME Renegade

pumper tanker

1250 gpm 1000 gal tank

serial

Eng 5 Torrington Fire Dept.

Reserve

1986-