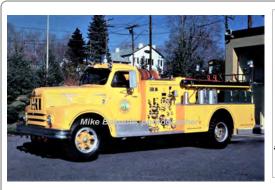

#### 1960

#### Howe Fire Apparatus

International R Series

pumper

750 gpm 500 gal tank

serial

Originally white. Not on 6-73 ARN list.

Eng 4 Torrington Fire Dept. Eng 14 Torringford FD, Torrington 1960-1973

1973-1985