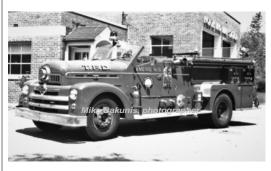

# Seagrave Corp. 70th Anniversary

pumper

750 gpm 500 gal tank

as Eng 8

serial

Two trucks were damaged in '55 flood. I think this was one of them. Not manned in 1958. Signed contract in Feb; del in Fall.

Torrington Fire Dept. 1954-1955 Eng 3

> Damaged in flood 1955

Eng 8 Reserve 1956-1986?

Out of State - ME

COMPILED BY CONNECTICUT FIREMENS HISTORICAL SOCIETY, MANCHESTER, CT