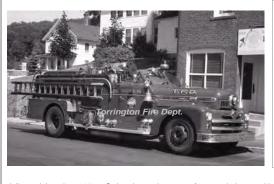

American LaFrance

chemical car, hose wagon

1000 gpm chem

serial

photo needed

1916

American LaFrance

Brockway

pumper, tank, hose wagon

750 gpm

serial

Reg #1273 ship 9-14-1916

Eng 3 Torrington Fire Dept. 1916-1954

photo needed

photo needed

New motor 1931