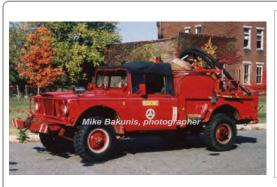

3

1973-1985

COMPILED BY CONNECTICUT FIREMEN'S HISTORICAL SOCIETY, MANCHESTER, CT

COMPILED BY CONNECTICUT FIREMEN'S HISTORICAL SOCIETY, MANCHESTER, CT



# 1967

Mack Trucks C Series

pumper

1000 gpm 600 gal tank

MK C95F-1583 serial

Del. 4-27-1967 was originally all-white.

Eng 1

Torrington Fire Dept. Refurb by Fire Resources Out of State - NJ

1967-2000

1990 2000

COMPILED BY CONNECTICUT FIREMEN'S HISTORICAL SOCIETY, MANCHESTER, CT



### 1969

# American LaFrance 900

pumper

1000 gpm 500 gal tank

serial ALF 12-1-1989

Foam. Bristol Model

Eng 6 Torrington Fire Dept. 1969-1989



# 1975

Oren

Duplex R-300 pumper tanker

1250 gpm 1000 gal tank

serial

Eng 7 Torrington Fire Dept. Reserve as of

1974-1991 1991

COMPILED BY CONNECTICUT FIREMEN'S HISTORICAL SOCIETY, MANCHESTER, CT



### 1967

### Dept. Built

Kaiser Jeep

forestry

250 gpm 275 gal tank

serial



# 1980

Oren

Simon-Duplex D-400 aerial platform

rear-mount - 85' LTI

serial

Brush 6 Torrington Fire Dept. 1980 Tower 1

Torrington Fire Dept.

1980-1996

COMPILED BY CONNECTICUT FIREMEN'S HISTORICAL SOCIETY, MANCHESTER, CT



### 1986

# Ranger Div.-American Modular

KME Renegade

pumper tanker

1250 gpm 1000 gal tank

serial



Torrington Fire Dept.

### 1989

# Ranger Div.-American Modular

KME Renegade

pumper tanker

1250 gpm 1000 gal tank

serial

Eng 5 Torrington Fire Dept.

Reserve

1986-

Eng 2

### COMPILED BY CONNECTICUT FIREMEN'S HISTORICAL SOCIETY, MANCHESTER, CT



Reserve

1989-2013

2005

2013

#### COMPILED BY CONNECTICUT FIREMEN'S HISTORICAL SOCIETY, MANCHESTER, CT

COMPILED BY CONNECTI