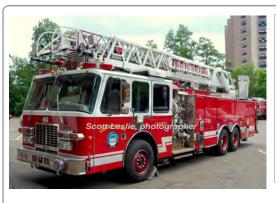

# 1996 Simon LTI

Simon-Duplex

aerial

1500 gpm 250 gal tank rear-mount - 100' LTI

serial

pumper tanker

2000

E-One, Inc.

1500 gpm 1000 gal tank

serial E1 121112

Ladder 2 Torrington Fire Dept. 1996-

Eng 1 Torrington Fire Dept. 2000-