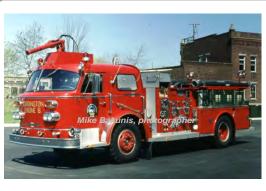

# 1956

# Seagrave Corp. 70th Anniversary

pumper

750 gpm 500 gal tank

unk

delivery delayed to 7-1957. Ordered to replace one of two truck damaged in '55 flood. ARN 11-1986 says this was replaced by the KME this year, but this is not on ARN 8-1978 list - no Eng 5 at all.

Eng 5 Torrington Fire Dept. 1957-1977?

> Privately Owned - Jack Wallace 1989

Campground in ME as of 2015

COMPILED BY CONNECTICUT FIREMEN'S HISTORICAL SOCIETY, MANCHESTER, CT

1957