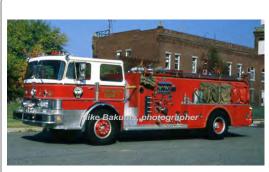

# 1967

Mack Trucks C Series

pumper

1000 gpm 600 gal tank

MK C95F-1583 serial

Del. 4-27-1967 was originally all-white.

Eng 1

Torrington Fire Dept. Refurb by Fire Resources Out of State - NJ

1967-2000

1990 2000

COMPILED BY CONNECTICUT FIREMEN'S HISTORICAL SOCIETY, MANCHESTER, CT