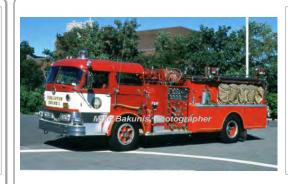

# 1967

Mack Trucks C Series

pumper

1000 gpm 600 gal tank

MK C95F-1583 serial

Del. 4-27-1967 was originally all-white.

Eng 1

Torrington Fire Dept. Refurb by Fire Resources Out of State - NJ

1967-2000

1990 2000

COMPILED BY CONNECTICUT FIREMEN'S HISTORICAL SOCIETY, MANCHESTER, CT