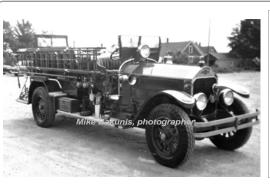

American LaFrance

chemical car, hose wagon

1000 gpm chem

serial

photo needed

1916

American LaFrance

Brockway

pumper, tank, hose wagon

750 gpm

serial

Reg #1273 ship 9-14-1916

Eng 3 Torrington Fire Dept. 1916-1954

photo needed

photo needed

New motor 1931