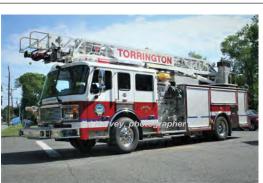

### 2014

Rosenbauer America

aeria

1500 gpm 250 gal tank rear-mount - 109'

serial

Truck 1

Torrington Fire Dept.

2015-

- 11

COMPILED BY CONNECTICUT FIREMEN'S HISTORICAL SOCIETY, MANCHESTER, CT