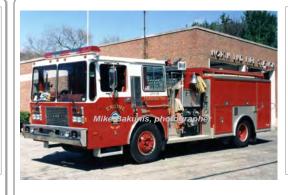

# 1967

Mack Trucks C Series

pumper

1000 gpm 600 gal tank

MK C95F-1583 serial

Del. 4-27-1967 was originally all-white.

Eng 1

Torrington Fire Dept. Refurb by Fire Resources Out of State - NJ

1967-2000

1990 2000

COMPILED BY CONNECTICUT FIREMEN'S HISTORICAL SOCIETY, MANCHESTER, CT