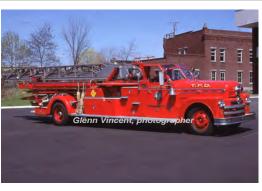

# Seagrave Corp. 70th Anniversary

pumper

750 gpm 500 gal tank

unk

serial

I believe this replaced the '54 Seagrave, which was damaged in the '55 flood. A spare in 1968.

Glenn Vincent, photographer

Eng 3 Torrington Fire Dept. 1957-unk

> In service as of 1983

Preserved - Private - Orange, CT as of 2016