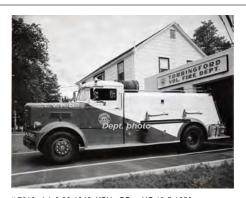

1919

American LaFrance

Brockway

pumper, tank, hose wagon

750 gpm

as Toningford truck

serial ALF 2228

Reg #2228 ship 2-21-1919

Torrington Fire Dept. 1919-unk
Torringford FD, Torrington 1957-unk

Preserved - Department - Torrington as of 2019

COMPILED BY CONNECTICUT FIREMENS HISTORICAL SOCIETY, MANCHESTER, CT

1923

American LaFrance