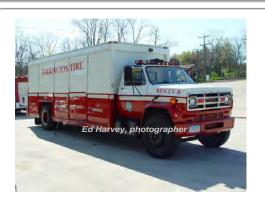

# 1982

2010-

Betten

GMC

rescue

serial

Res 8

Eng 4

Torrington Fire Dept.

unk

 $\textbf{\textit{COMPILED BY CONNECTICUT FIREMENS HISTORICAL SOCIETY, MANCHESTER, CT}$